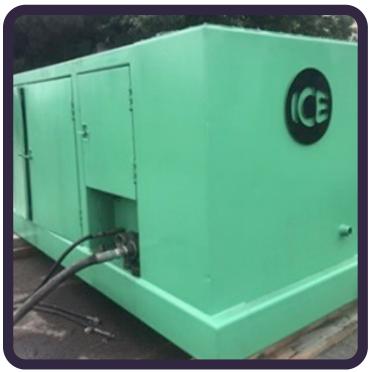

## **POWER PACK**

| Manufacturer:            | ICE    |
|--------------------------|--------|
| Equipment<br>Description | 525 PU |
| Year:                    | 2005   |
| Serial Number:           | P22805 |
| Engine                   |        |
| Engine Serial<br>Number: |        |
| Engine Hours:            | 1      |
|                          | 1      |
|                          | /      |
|                          | /      |
|                          | 1      |