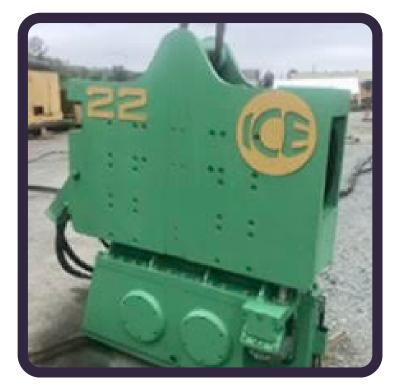

## **VIBRO**

| Manufacturer:            | iCE    |
|--------------------------|--------|
| Equipment<br>Description | 22     |
| Year:                    | 2005   |
| Serial Number:           | v22805 |