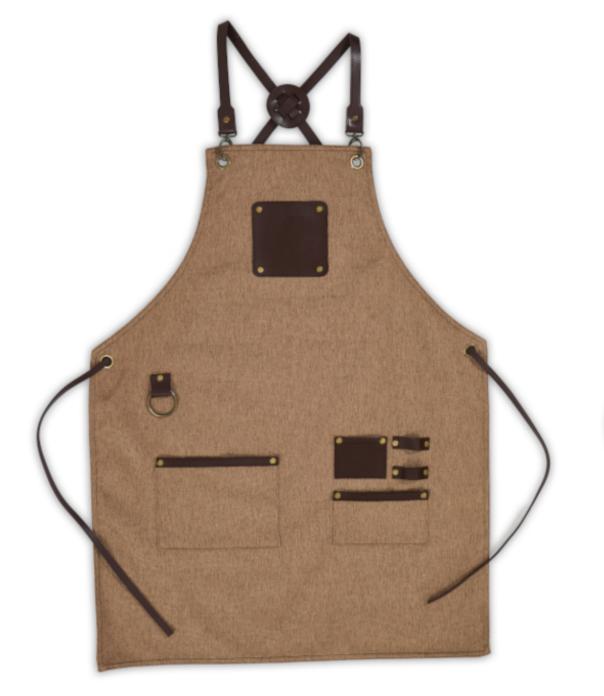

### BERLIN

Berlin is dual pocket chef apron with a crossback design. Crafted with simplicity and functionality in mind, this apron is designed to elevate your culinary experience.

Dual Pocket Design: Featuring two spacious pockets, our apron provides ample storage space for your essential tools and accessories, keeping them within easy reach as you work your magic in the kitchen. Innovative Crossback Design: What truly sets our apron apart is its innovative crossback design. By distributing the weight evenly across your shoulders, the X-shaped straps ensure maximum comfort, even during extended wear.

**Say Goodbye to Neck Strain:** Say goodbye to neck strain and discomfort – our apron is here to support you through every culinary adventure.

Elevate your culinary experience with Berlin, the dual pocket chef apron with a crossback design that combines simplicity, functionality, and comfort.