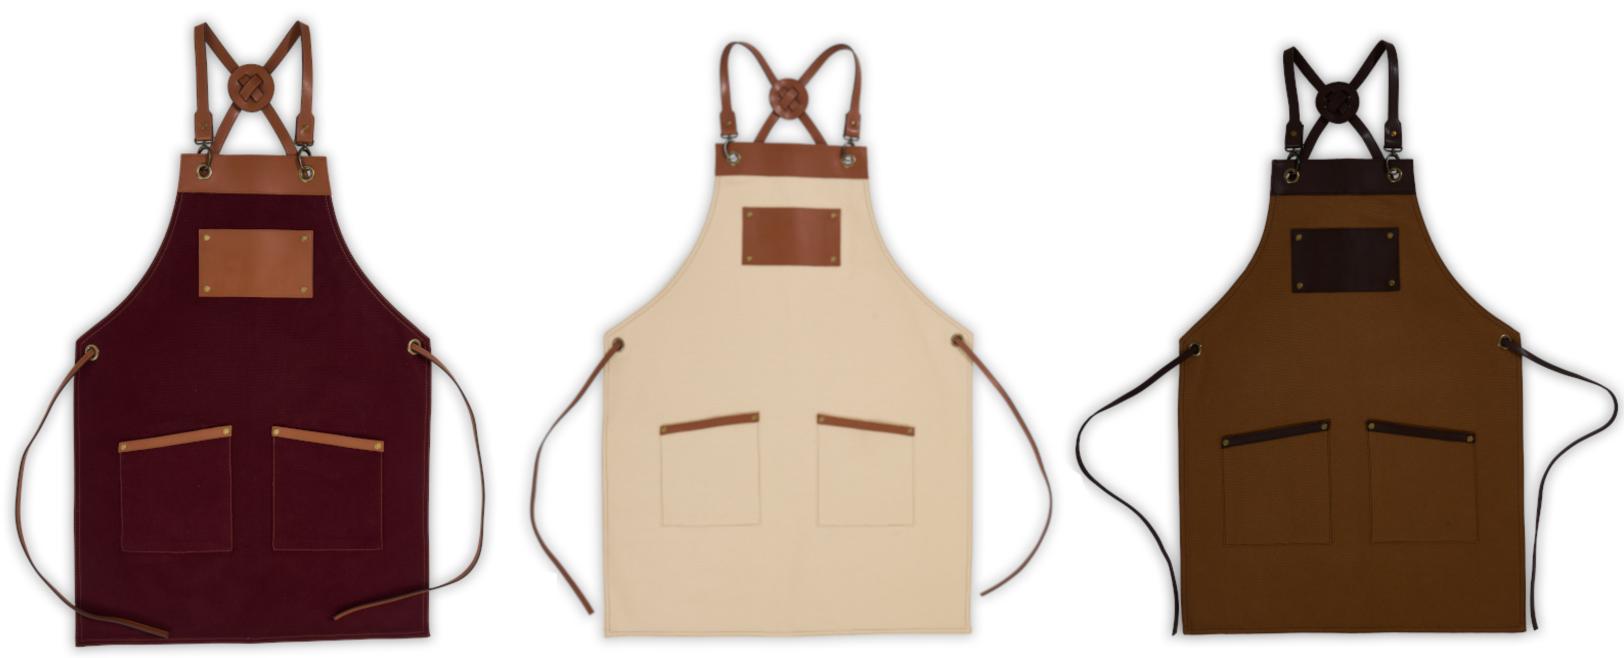

Choose from our vegan leather straps available in four different color options.

Explore our aprons, available in four different fabric options, each with a wide range of color choices to suit every preference.