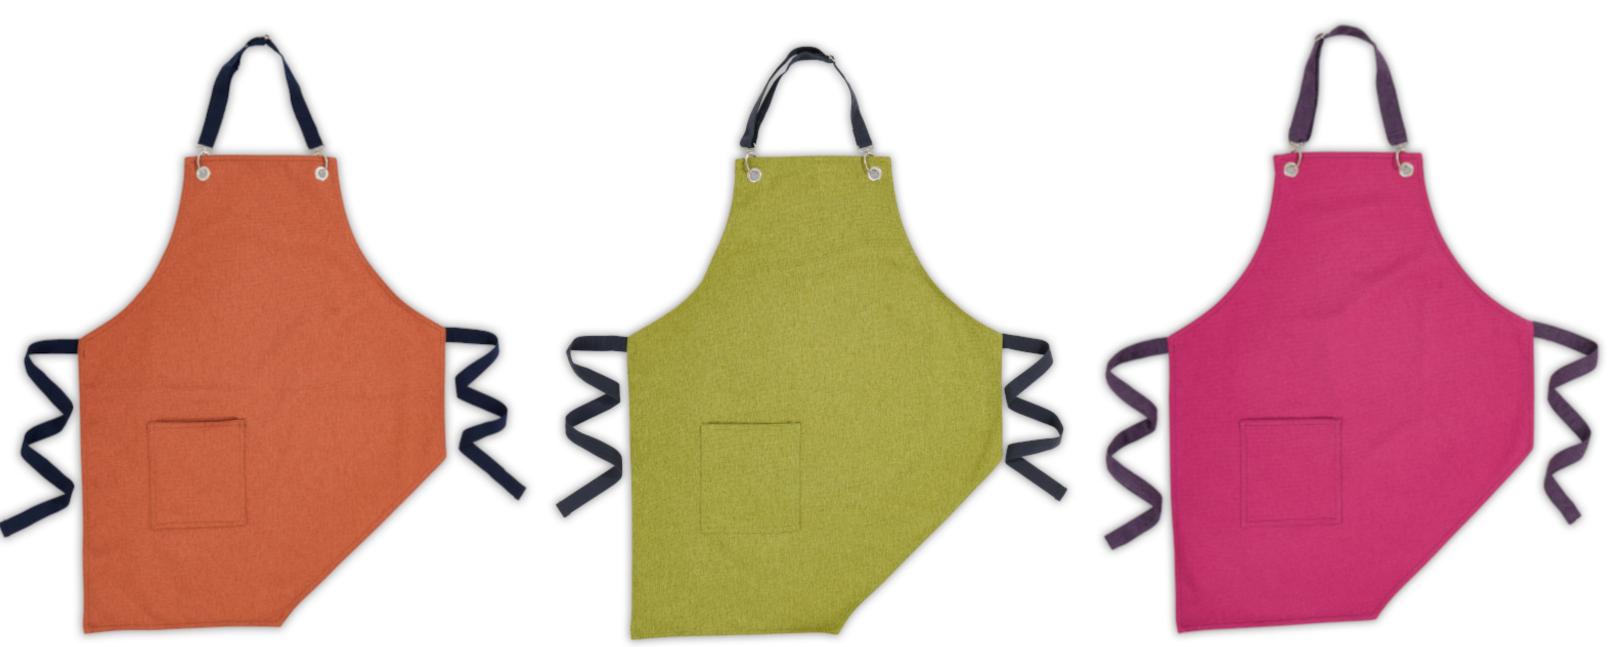

Choose from our vegan leather straps available in four different color options.

Explore our aprons, available in four different fabric options, each with a wide range of color choices to suit every preference.