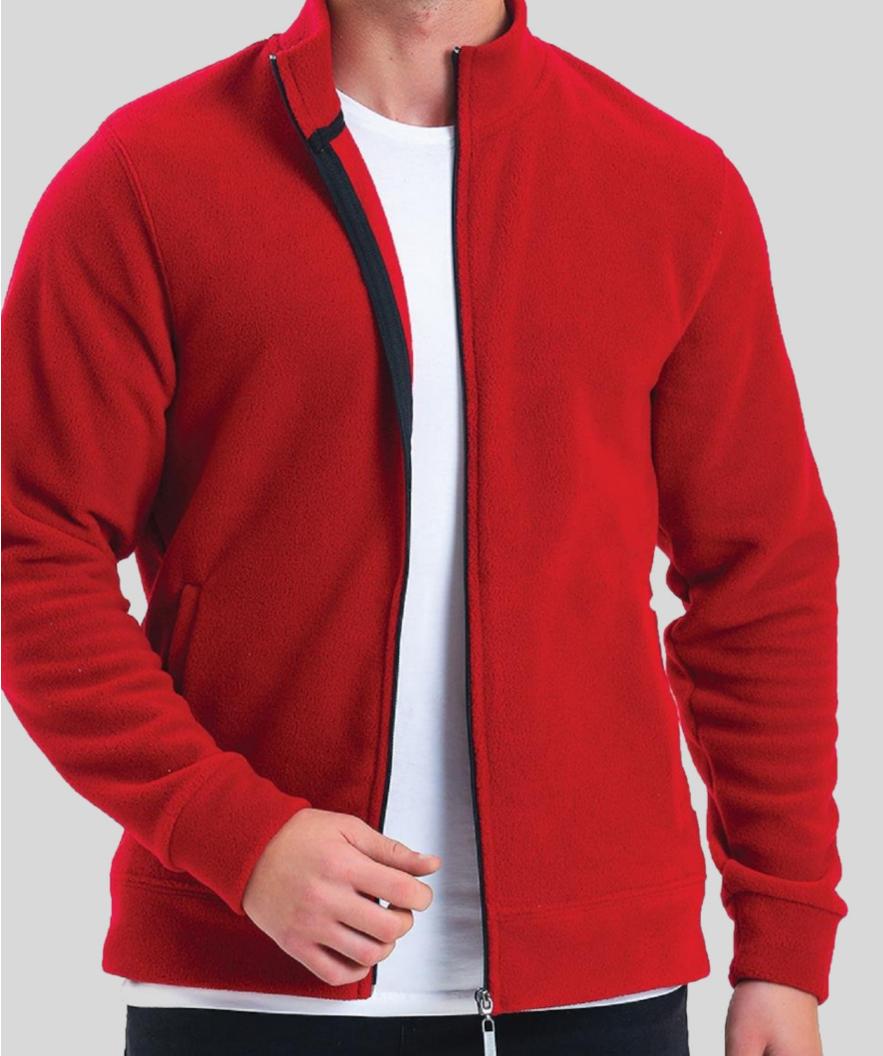

# POLAR SWEATSHIRT

Warmth Meets Style - Our Polar Sweatshirt is designed to keep you cozy without compromising on style. Made from soft, insulating fabric, it's perfect for chilly days. Customize it with your logo or design for a personalized touch, ideal for team uniforms or casual wear.