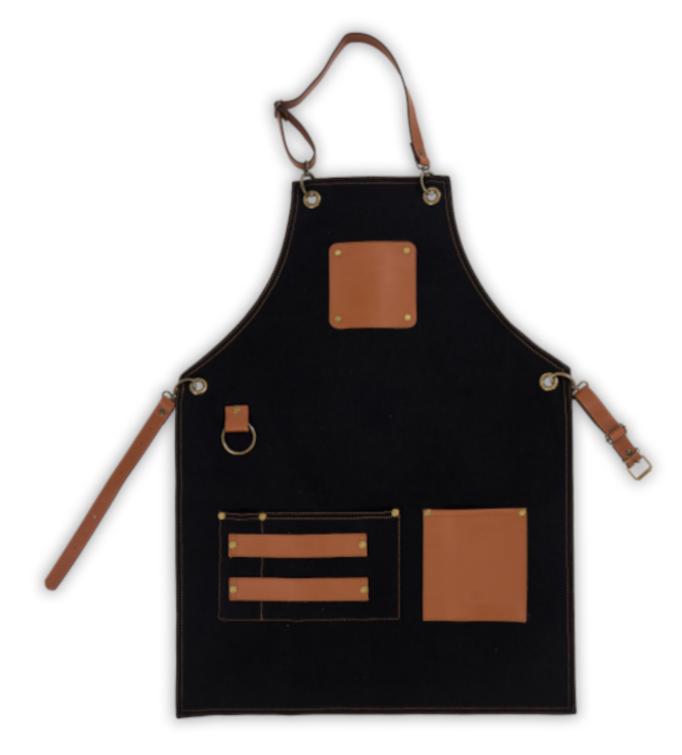

# **NEW YORK**

Elevate your professional attire with our elegant apron, featuring refined vegan leather details and a functional crossback strap design.

Refined Vegan Leather Details: Add a touch of sophistication, making the apron both practical and visually appealing. Functional Crossback Strap Design: Ensures a comfortable fit by distributing weight evenly across your shoulders, preventing neck strain even during long shifts. Three Spacious Pockets: Provide ample storage for all your essential tools and accessories. Metal Ring for Towel: Keeps you organized and efficient during busy shifts.

Ideal for both kitchen staff and service professionals, this apron combines style and practicality to ensure you always look polished and professional. MODEL NAME: MADRID APRON COLOR: GREEN LEATHER COLOR: MOCHA