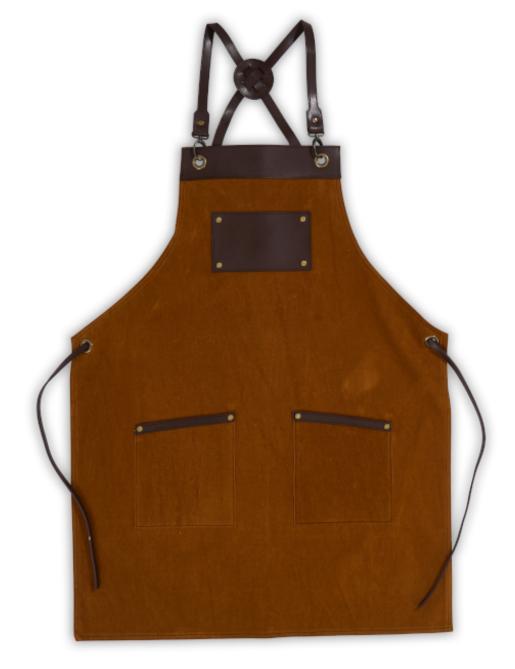

### BERLIN

Berlin is dual pocket chef apron with a crossback design. Crafted with simplicity and functionality in mind, this apron is designed to elevate your culinary experience.

Dual Pocket Design: Featuring two spacious pockets, our apron provides ample storage space for your essential tools and accessories, keeping them within easy reach as you work your magic in the kitchen. Innovative Crossback Design: What truly sets our apron apart is its innovative crossback design. By distributing the weight evenly across your shoulders, the X-shaped straps ensure maximum comfort, even during extended wear.

**Say Goodbye to Neck Strain:** Say goodbye to neck strain and discomfort – our apron is here to support you through every culinary adventure.

Elevate your culinary experience with Berlin, the dual pocket chef apron with a crossback design that combines simplicity, functionality, and comfort.