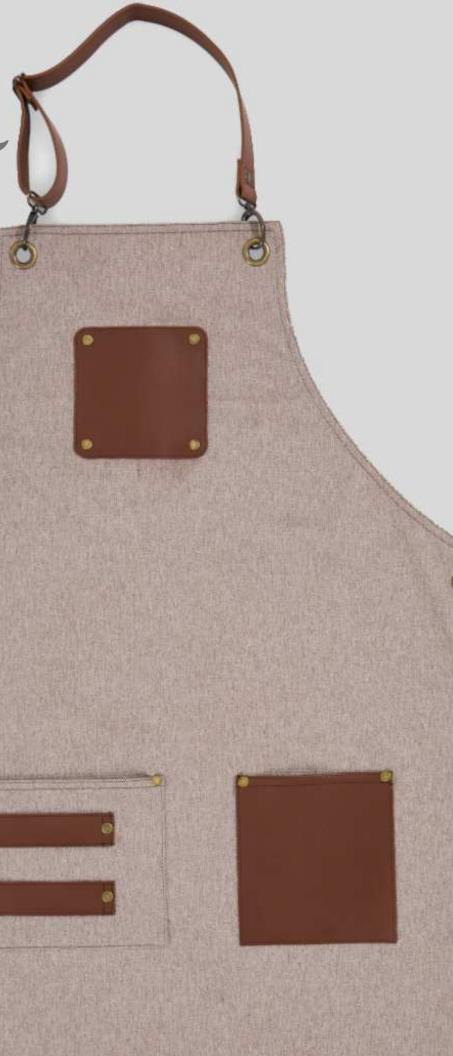

# MADRID

The stylish apron with vegan leather details, designed specifically for baristas and servers who value both fashion and functionality.

Crafted from High-Quality Materials: Premium vegan leather details offer luxury and sustainability, providing a cruelty-free alternative without compromising on style. Adjustable Straps: Ensure a perfect fit for every body type, with the apron securing around the neck and tying at the waist for ultimate comfort and flexibility. Multiple Pockets: Provide ample storage space for all your essentials, allowing you to keep your tools and accessories close at hand as you navigate through your

busy shifts.

Elevate your work attire with our stylish apron, crafted from high-quality materials and featuring premium vegan leather details, designed specifically for baristas and servers who value both fashion and functionality.