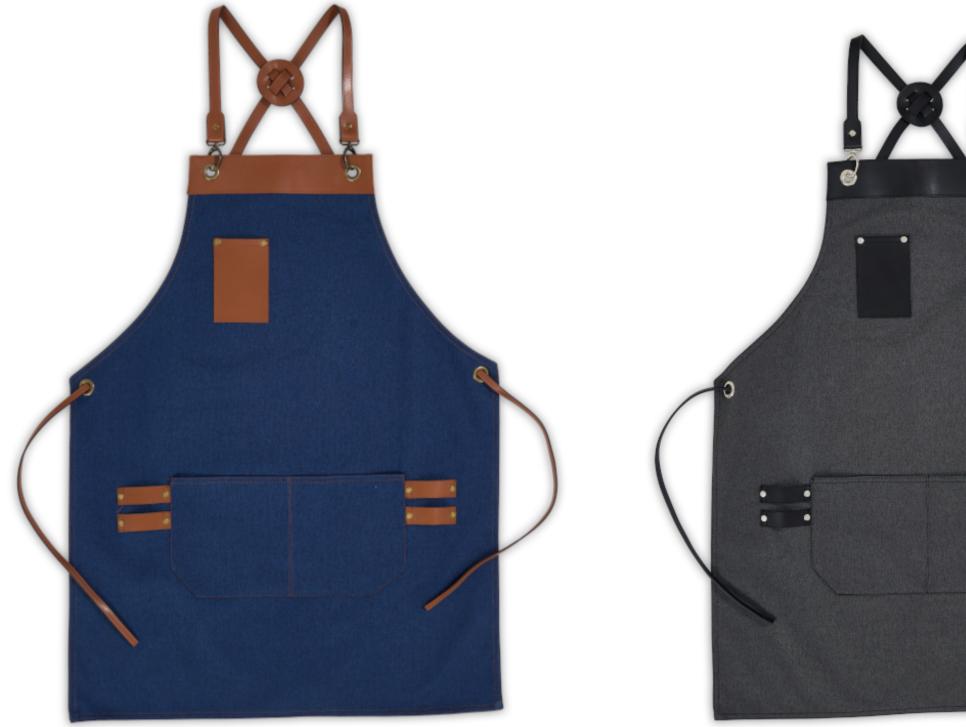

### BERLIN

Berlin is dual pocket chef apron with a crossback design. Crafted with simplicity and functionality in mind, this apron is designed to elevate your culinary experience.

Dual Pocket Design: Featuring two spacious pockets, our apron provides ample storage space for your essential tools and accessories, keeping them within easy reach as you work your magic in the kitchen. Innovative Crossback Design: What truly sets our apron apart is its innovative crossback design. By distributing the weight evenly across your shoulders, the X-shaped straps ensure maximum comfort, even during extended wear.

**Say Goodbye to Neck Strain:** Say goodbye to neck strain and discomfort – our apron is here to support you through every culinary adventure.

Elevate your culinary experience with Berlin, the dual pocket chef apron with a crossback design that combines simplicity, functionality, and comfort.