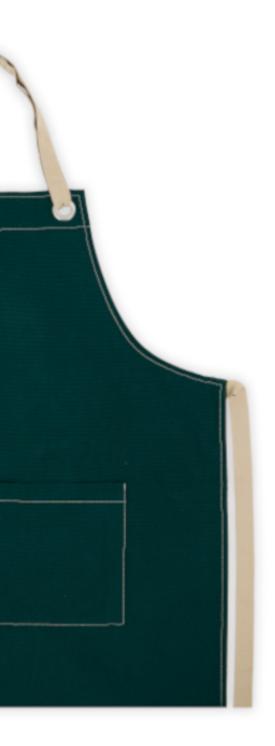

### BERLIN

Berlin is dual pocket chef apron with a crossback design. Crafted with simplicity and functionality in mind, this apron is designed to elevate your culinary experience.

Dual Pocket Design: Featuring two spacious pockets, our apron provides ample storage space for your essential tools and accessories, keeping them within easy reach as you work your magic in the kitchen. Innovative Crossback Design: What truly sets our apron apart is its innovative crossback design. By distributing the weight evenly across your shoulders, the X-shaped straps ensure maximum comfort, even during extended wear.

**Say Goodbye to Neck Strain:** Say goodbye to neck strain and discomfort – our apron is here to support you through every culinary adventure.

Elevate your culinary experience with Berlin, the dual pocket chef apron with a crossback design that combines simplicity, functionality, and comfort.