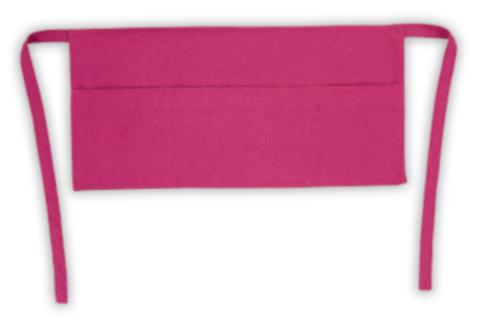

# STOCKHOLM

features:

polished look.

your essentials.

secure fit.

Our classic waist apron is designed with simplicity and functionality in mind. Perfect for servers, this apron

Minimalist Design: Sleek and professional, ideal for a

Three Spacious Pockets: Conveniently placed to hold all

Easy Tying: Adjustable waist straps for a comfortable and

Whether you're working in a bustling restaurant or a cozy café, this apron provides the practicality and style you need to perform your best.

MODEL NAME: STOCKHOLM APRON COLOR: YELLOW STRAP COLOR: YELLOW