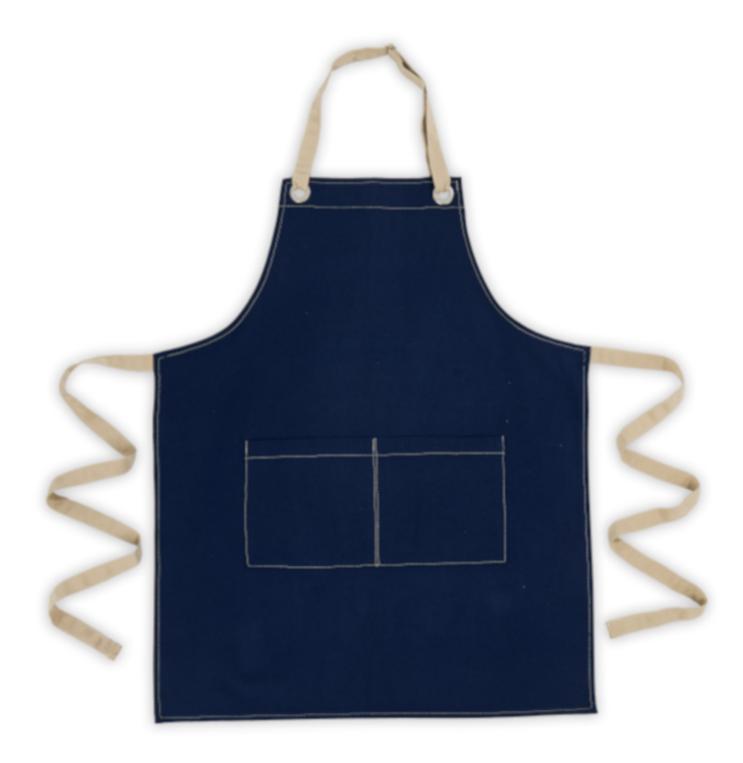

### BERLIN

Berlin is dual pocket chef apron with a crossback design. Crafted with simplicity and functionality in mind, this apron is designed to elevate your culinary experience.

Dual Pocket Design: Featuring two spacious pockets, our apron provides ample storage space for your essential tools and accessories, keeping them within easy reach as you work your magic in the kitchen. Innovative Crossback Design: What truly sets our apron apart is its innovative crossback design. By distributing the weight evenly across your shoulders, the X-shaped straps ensure maximum comfort, even during extended wear.

**Say Goodbye to Neck Strain:** Say goodbye to neck strain and discomfort – our apron is here to support you through every culinary adventure.

Elevate your culinary experience with Berlin, the dual pocket chef apron with a crossback design that combines simplicity, functionality, and comfort.