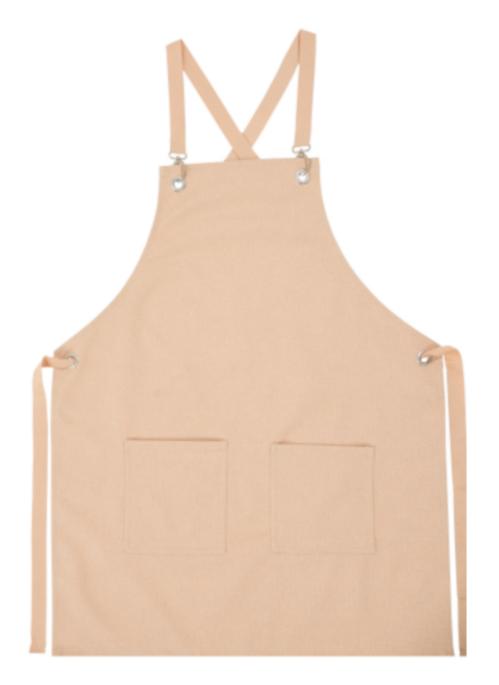

### BERLIN

Berlin is dual pocket chef apron with a crossback design. Crafted with simplicity and functionality in mind, this apron is designed to elevate your culinary experience.

Dual Pocket Design: Featuring two spacious pockets, our apron provides ample storage space for your essential tools and accessories, keeping them within easy reach as you work your magic in the kitchen. Innovative Crossback Design: What truly sets our apron apart is its innovative crossback design. By distributing the weight evenly across your shoulders, the X-shaped straps ensure maximum comfort, even during extended wear.

**Say Goodbye to Neck Strain:** Say goodbye to neck strain and discomfort – our apron is here to support you through every culinary adventure.

Elevate your culinary experience with Berlin, the dual pocket chef apron with a crossback design that combines simplicity, functionality, and comfort.