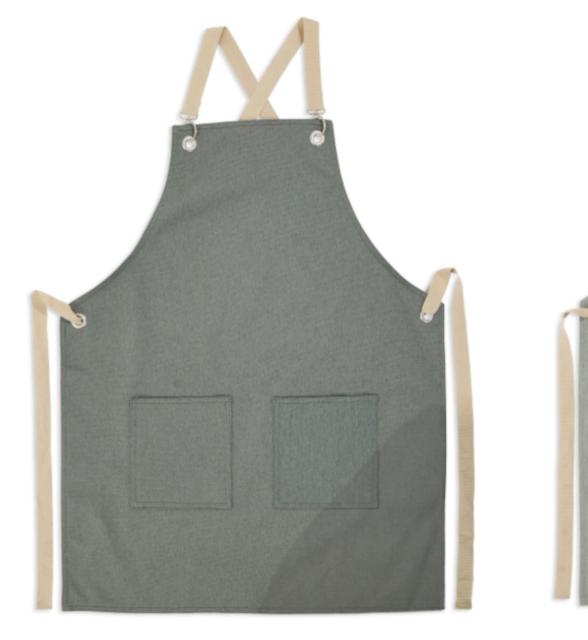

### BERLIN

Berlin is dual pocket chef apron with a crossback design. Crafted with simplicity and functionality in mind, this apron is designed to elevate your culinary experience.

Dual Pocket Design: Featuring two spacious pockets, our apron provides ample storage space for your essential tools and accessories, keeping them within easy reach as you work your magic in the kitchen. Innovative Crossback Design: What truly sets our apron apart is its innovative crossback design. By distributing the weight evenly across your shoulders, the X-shaped straps ensure maximum comfort, even during extended wear.

**Say Goodbye to Neck Strain:** Say goodbye to neck strain and discomfort – our apron is here to support you through every culinary adventure.

Elevate your culinary experience with Berlin, the dual pocket chef apron with a crossback design that combines simplicity, functionality, and comfort.