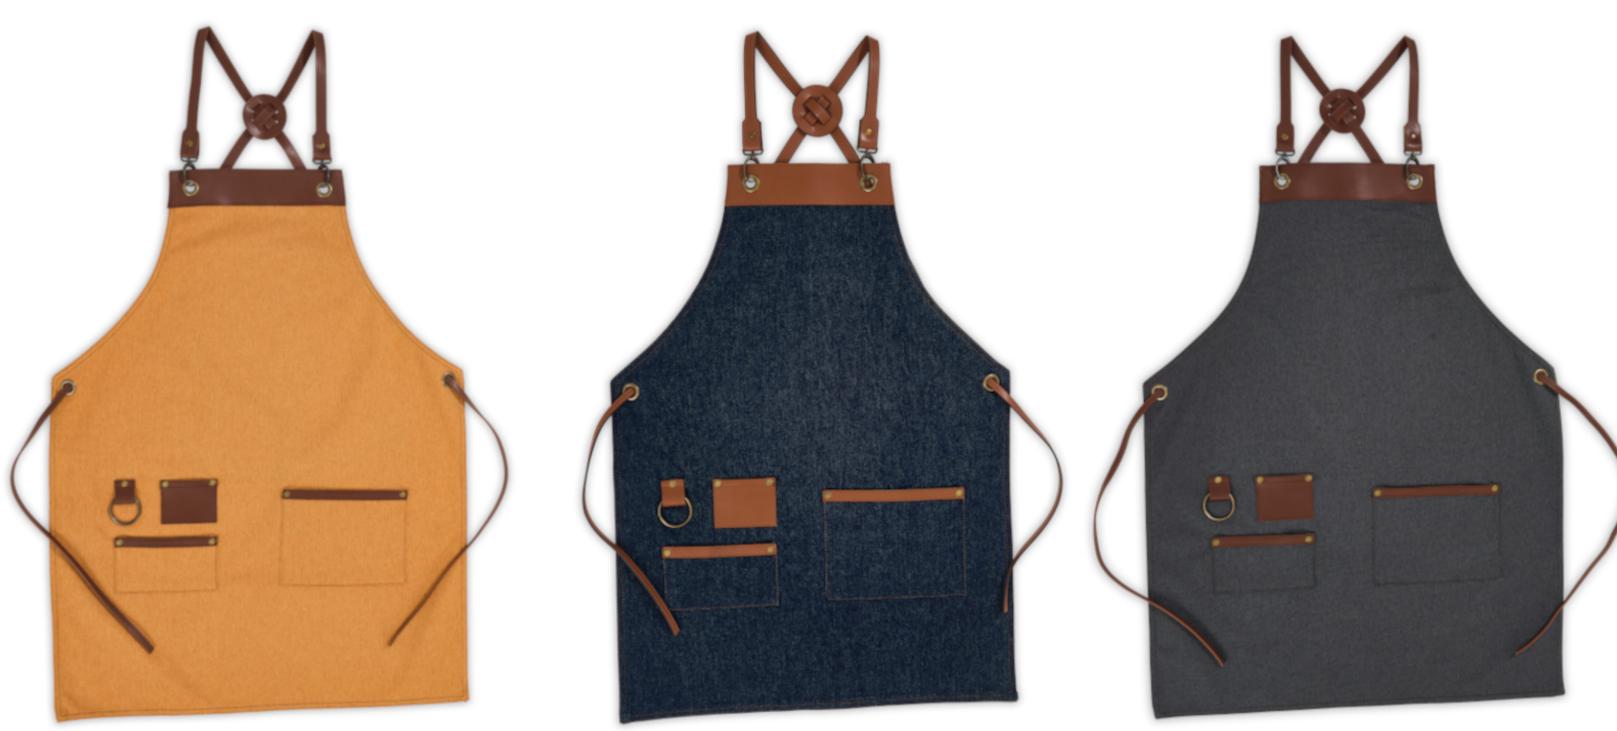

### **NAPELS**

Discover our classic and functional apron, designed for both kitchen workers and service staff. This versatile model features a timeless design that combines simplicity and practicality.

**Timeless Design:** Combines simplicity and practicality, perfect for any professional setting. **Two Spacious Pockets:** Provide ample storage for all your essential tools and accessories, ideal for busy chefs and service professionals alike. Secure and Comfortable Fit: Ties at the front, with waist straps that wrap around from the back. Durable Construction: Ensures you are always prepared for any task, from bustling kitchens to elegant dining rooms.

Polished Appearance: Clean lines and classic style ensure you always look professional.

This versatile model is designed to keep you looking polished and prepared, combining style and functionality seamlessly.