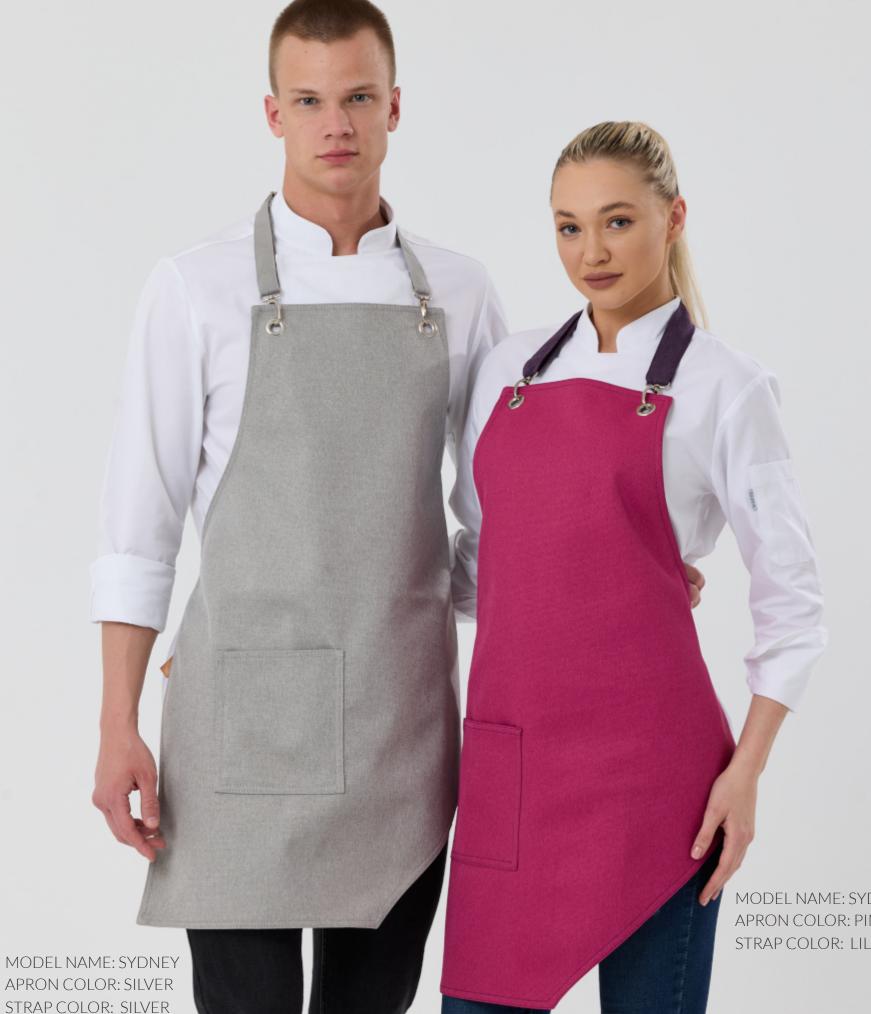

### **SYDNEY**

Meticulously crafted to offer the perfect balance of style and functionality, our Sydney apron is designed for chefs and kitchen professionals who value sophistication and practicality.

Sleek and Minimalist Design: Exudes sophistication with its sleek and minimalist design, adding a touch of elegance to your culinary ensemble. Convenient Single Pocket: Featuring a single pocket for convenient storage, our apron ensures that essential tools and accessories are always within reach. Effortless Wearing and Removal: The over-the-head design and waist ties allow for effortless wearing and removal, making it a practical choice for fast-paced kitchen environments.

Unique Diagonal Cut: What sets our apron apart is the unique diagonal cut at the bottom, adding a touch of visual interest and modern flair to your kitchen attire. This distinctive feature not only enhances the apron's aesthetic appeal but also provides added freedom of movement, allowing you to work with ease and comfort in the kitchen.

Elevate your kitchen attire with Sydney, the apron meticulously crafted to offer style, functionality, and comfort in every culinary adventure.

MODEL NAME: SYDNEY APRON COLOR: PINK STRAP COLOR: LILAC

MODEL NAME: BERLIN APRON COLOR: GREENGREY STRAP COLOR: WHEAT