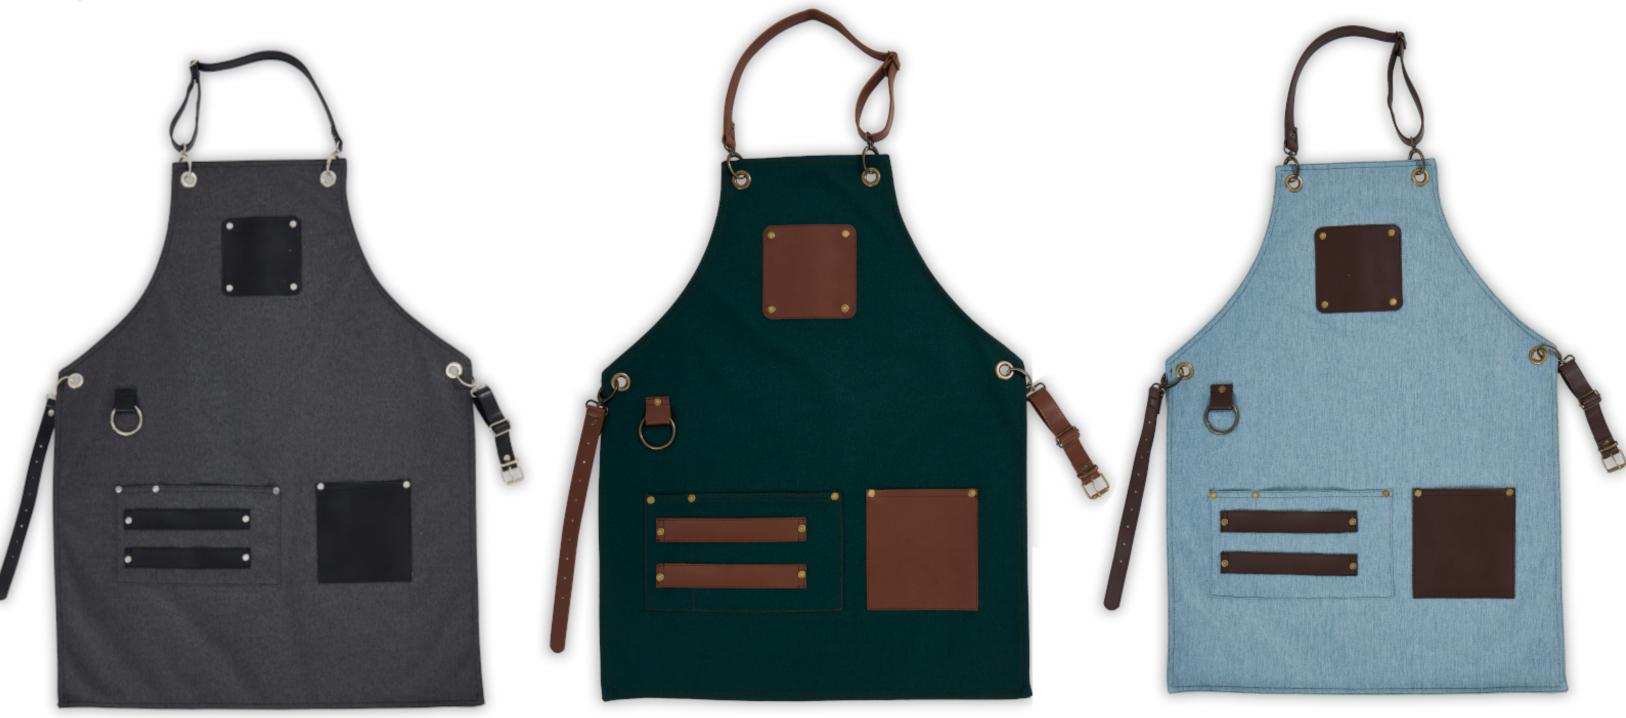

# **AMSTERDAM**

Discover our elegant and simple apron, designed with service staff in mind. This model features tasteful vegan leather details that add a touch of sophistication without compromising on simplicity.

Tasteful Vegan Leather Details: Add a touch of sophistication without compromising on simplicity. Adjustable Crossback Straps: Ensure a comfortable and secure fit, distributing weight evenly and preventing neck strain even during long shifts. **Practical Design:** Easy to wear and remove, perfect for busy service environments. **Minimalist Aesthetic:** High-quality craftsmanship offers both style and functionality.

This apron is the perfect choice for waitstaff, ensuring they look professional while having everything they need within easy reach.

MODEL NAME: AMSTERDAM APRON COLOR: STRAP COLOR: