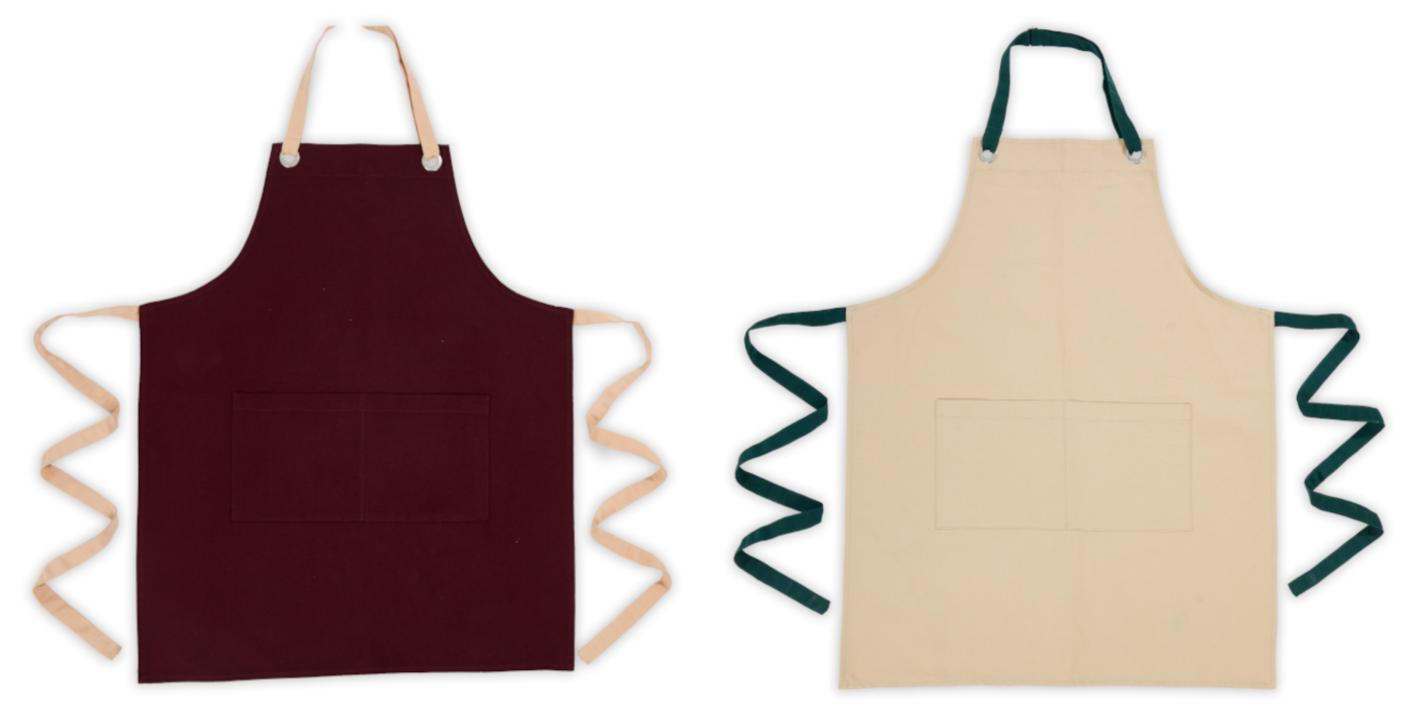

# **AMSTERDAM**

Discover our elegant and simple apron, designed with service staff in mind. This model features tasteful vegan leather details that add a touch of sophistication without compromising on simplicity.

Tasteful Vegan Leather Details: Add a touch of sophistication without compromising on simplicity. Adjustable Crossback Straps: Ensure a comfortable and secure fit, distributing weight evenly and preventing neck strain even during long shifts. **Practical Design:** Easy to wear and remove, perfect for busy service environments. **Minimalist Aesthetic:** High-quality craftsmanship offers both style and functionality.

This apron is the perfect choice for waitstaff, ensuring they look professional while having everything they need within easy reach.

MODEL NAME: AMSTERDAM APRON COLOR: STRAP COLOR: