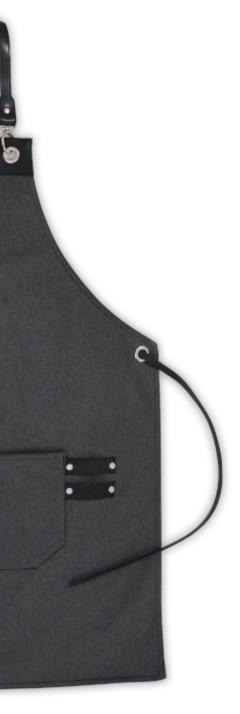

### BERLIN

Berlin is dual pocket chef apron with a crossback design. Crafted with simplicity and functionality in mind, this apron is designed to elevate your culinary experience.

Dual Pocket Design: Featuring two spacious pockets, our apron provides ample storage space for your essential tools and accessories, keeping them within easy reach as you work your magic in the kitchen. Innovative Crossback Design: What truly sets our apron apart is its innovative crossback design. By distributing the weight evenly across your shoulders, the X-shaped straps ensure maximum comfort, even during extended wear.

**Say Goodbye to Neck Strain:** Say goodbye to neck strain and discomfort – our apron is here to support you through every culinary adventure.

Elevate your culinary experience with Berlin, the dual pocket chef apron with a crossback design that combines simplicity, functionality, and comfort.