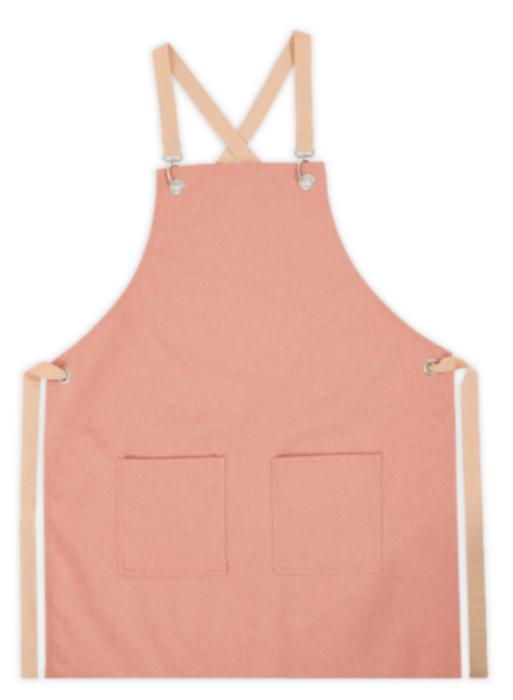

### BERLIN

Berlin is dual pocket chef apron with a crossback design. Crafted with simplicity and functionality in mind, this apron is designed to elevate your culinary experience.

Dual Pocket Design: Featuring two spacious pockets, our apron provides ample storage space for your essential tools and accessories, keeping them within easy reach as you work your magic in the kitchen. Innovative Crossback Design: What truly sets our apron apart is its innovative crossback design. By distributing the weight evenly across your shoulders, the X-shaped straps ensure maximum comfort, even during extended wear.

**Say Goodbye to Neck Strain:** Say goodbye to neck strain and discomfort – our apron is here to support you through every culinary adventure.

Elevate your culinary experience with Berlin, the dual pocket chef apron with a crossback design that combines simplicity, functionality, and comfort.