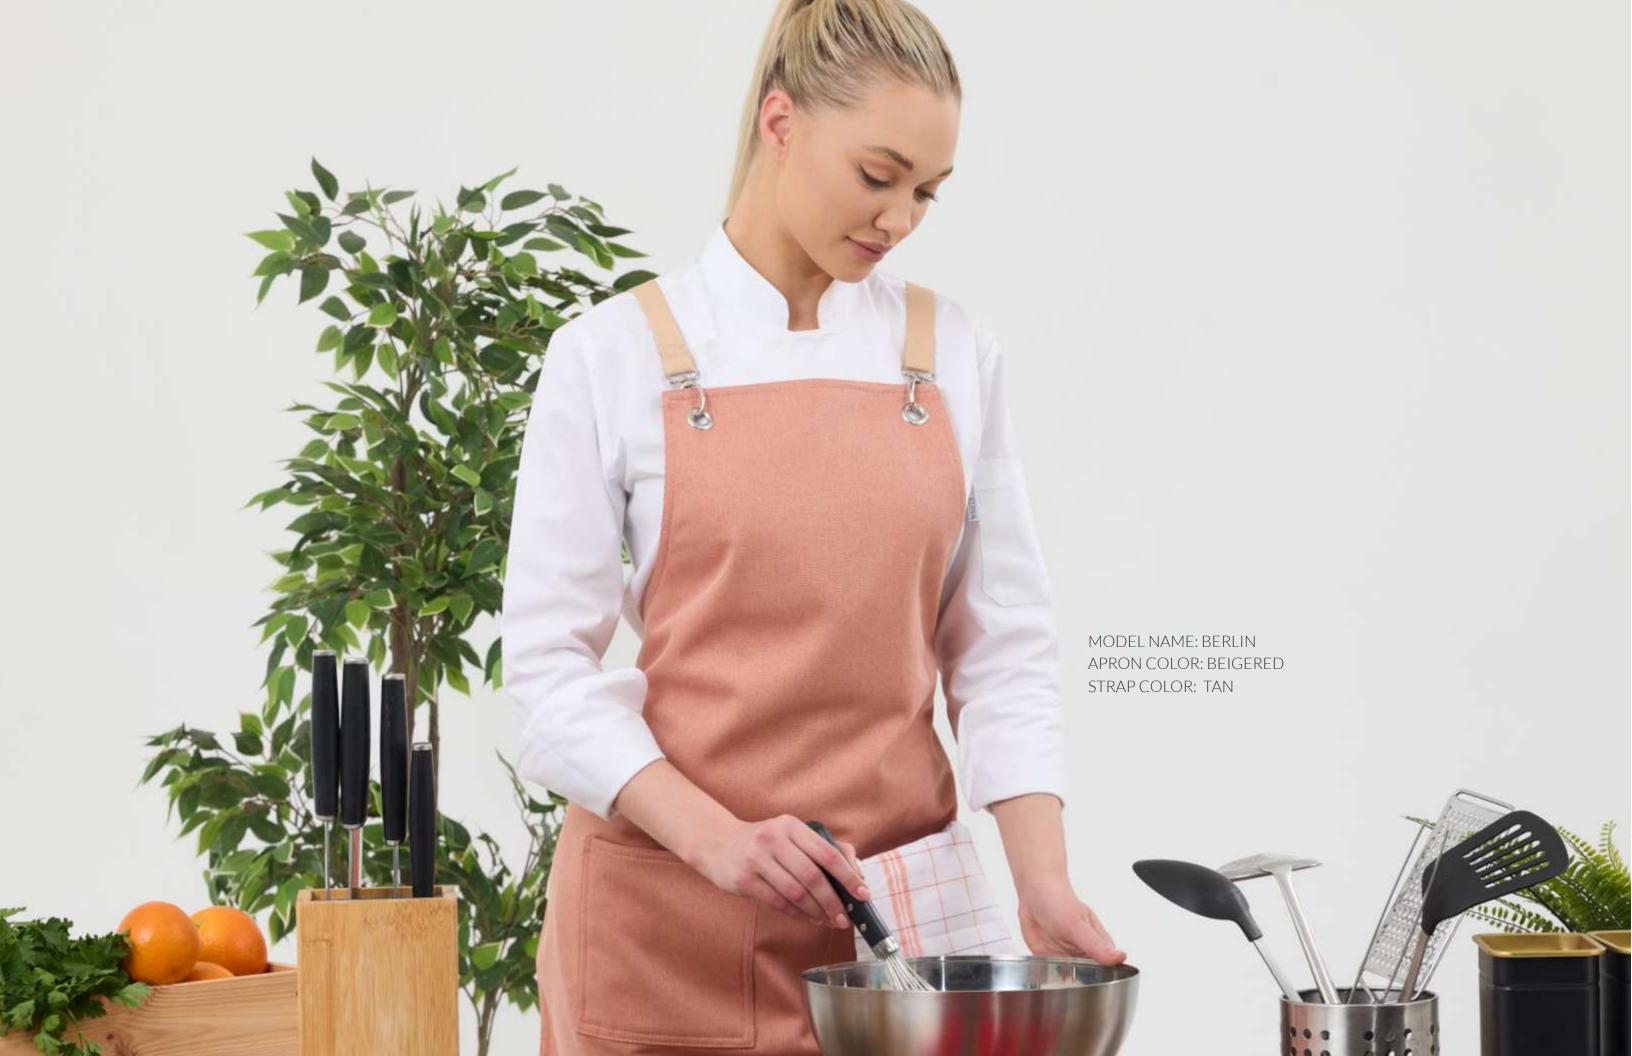

### BERLIN

Berlin is dual pocket chef apron with a crossback design. Crafted with simplicity and functionality in mind, this apron is designed to elevate your culinary experience.

Dual Pocket Design: Featuring two spacious pockets, our apron provides ample storage space for your essential tools and accessories, keeping them within easy reach as you work your magic in the kitchen. Innovative Crossback Design: What truly sets our apron apart is its innovative crossback design. By distributing the weight evenly across your shoulders, the X-shaped straps ensure maximum comfort, even during extended wear.

**Say Goodbye to Neck Strain:** Say goodbye to neck strain and discomfort – our apron is here to support you through every culinary adventure.

Elevate your culinary experience with Berlin, the dual pocket chef apron with a crossback design that combines simplicity, functionality, and comfort.

> MODEL NAME: BERLIN APRON COLOR: GREENGREY STRAP COLOR: WHEAT