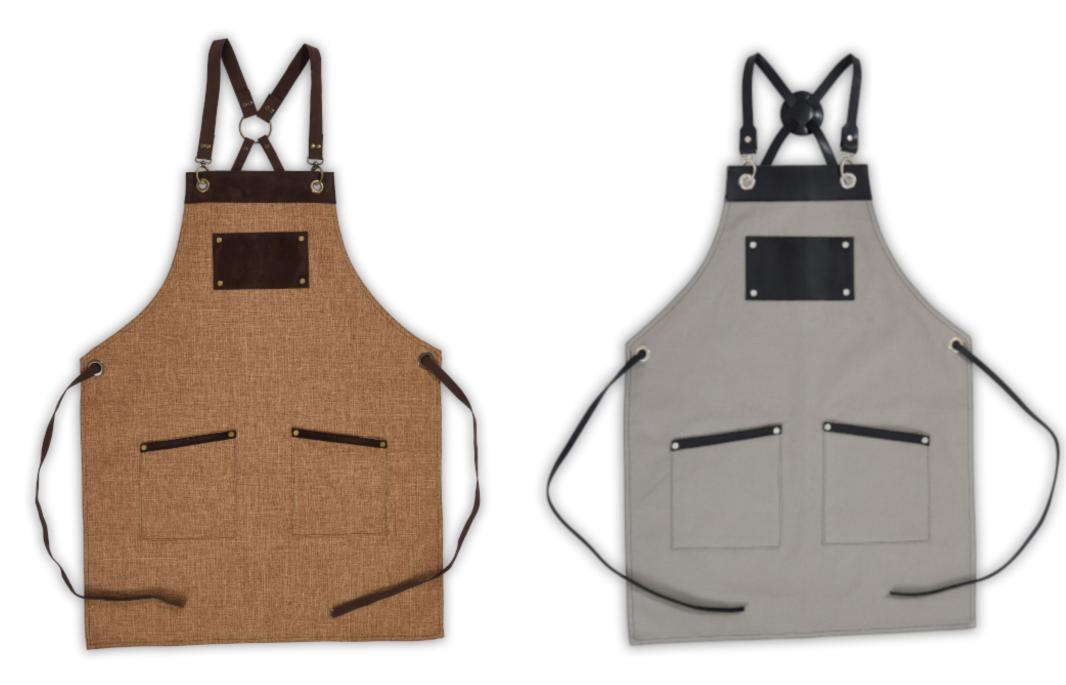

### BERLIN

Berlin is dual pocket chef apron with a crossback design. Crafted with simplicity and functionality in mind, this apron is designed to elevate your culinary experience.

Dual Pocket Design: Featuring two spacious pockets, our apron provides ample storage space for your essential tools and accessories, keeping them within easy reach as you work your magic in the kitchen. Innovative Crossback Design: What truly sets our apron apart is its innovative crossback design. By distributing the weight evenly across your shoulders, the X-shaped straps ensure maximum comfort, even during extended wear.

**Say Goodbye to Neck Strain:** Say goodbye to neck strain and discomfort – our apron is here to support you through every culinary adventure.

Elevate your culinary experience with Berlin, the dual pocket chef apron with a crossback design that combines simplicity, functionality, and comfort.