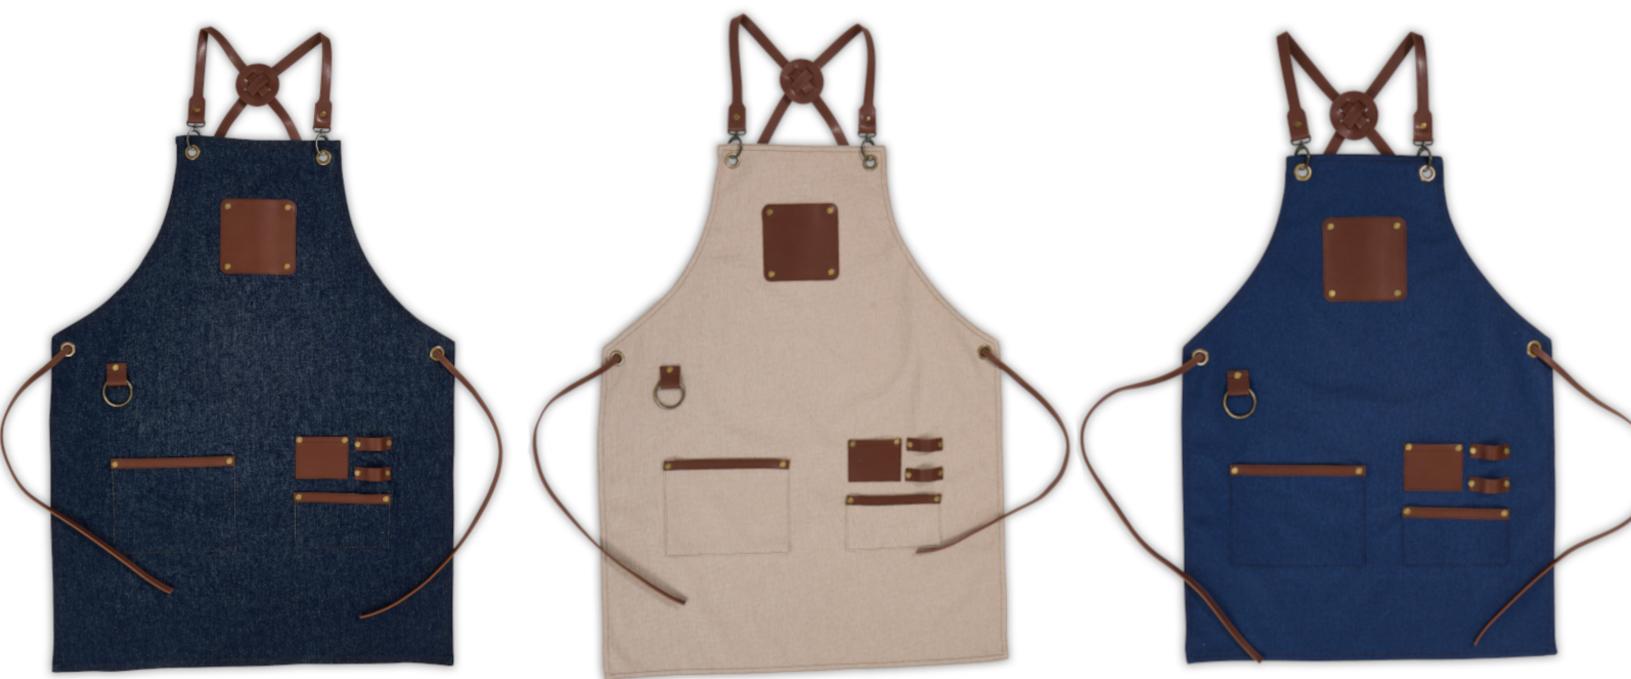

### BERLIN

Berlin is dual pocket chef apron with a crossback design. Crafted with simplicity and functionality in mind, this apron is designed to elevate your culinary experience.

Dual Pocket Design: Featuring two spacious pockets, our apron provides ample storage space for your essential tools and accessories, keeping them within easy reach as you work your magic in the kitchen. Innovative Crossback Design: What truly sets our apron apart is its innovative crossback design. By distributing the weight evenly across your shoulders, the X-shaped straps ensure maximum comfort, even during extended wear.

**Say Goodbye to Neck Strain:** Say goodbye to neck strain and discomfort – our apron is here to support you through every culinary adventure.

Elevate your culinary experience with Berlin, the dual pocket chef apron with a crossback design that combines simplicity, functionality, and comfort.