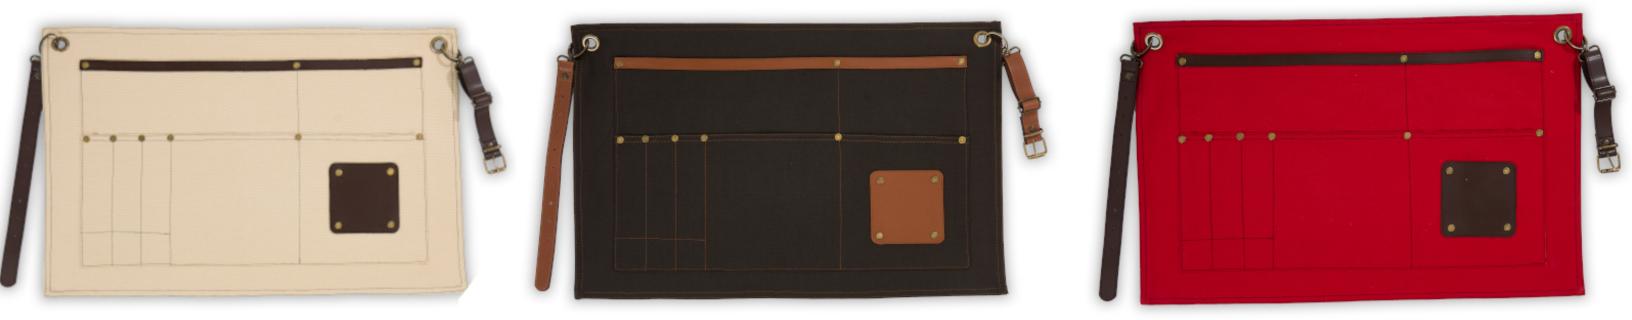

# STOCKHOLM

features:

polished look.

your essentials.

secure fit.

Our classic waist apron is designed with simplicity and functionality in mind. Perfect for servers, this apron

Minimalist Design: Sleek and professional, ideal for a

Three Spacious Pockets: Conveniently placed to hold all

Easy Tying: Adjustable waist straps for a comfortable and

Whether you're working in a bustling restaurant or a cozy café, this apron provides the practicality and style you need to perform your best.