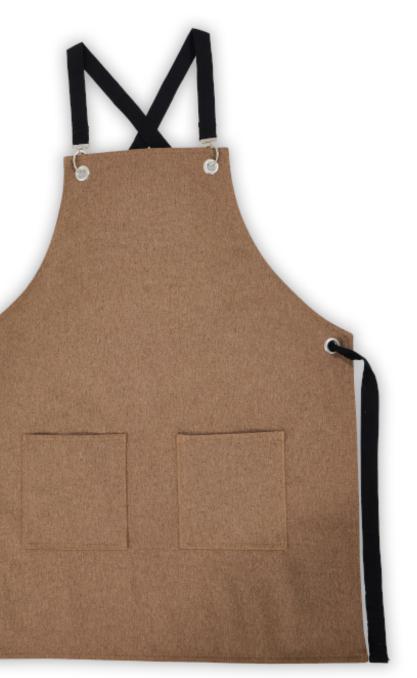

### BERLIN

Berlin is dual pocket chef apron with a crossback design. Crafted with simplicity and functionality in mind, this apron is designed to elevate your culinary experience.

Dual Pocket Design: Featuring two spacious pockets, our apron provides ample storage space for your essential tools and accessories, keeping them within easy reach as you work your magic in the kitchen. Innovative Crossback Design: What truly sets our apron apart is its innovative crossback design. By distributing the weight evenly across your shoulders, the X-shaped straps ensure maximum comfort, even during extended wear.

**Say Goodbye to Neck Strain:** Say goodbye to neck strain and discomfort – our apron is here to support you through every culinary adventure.

Elevate your culinary experience with Berlin, the dual pocket chef apron with a crossback design that combines simplicity, functionality, and comfort.