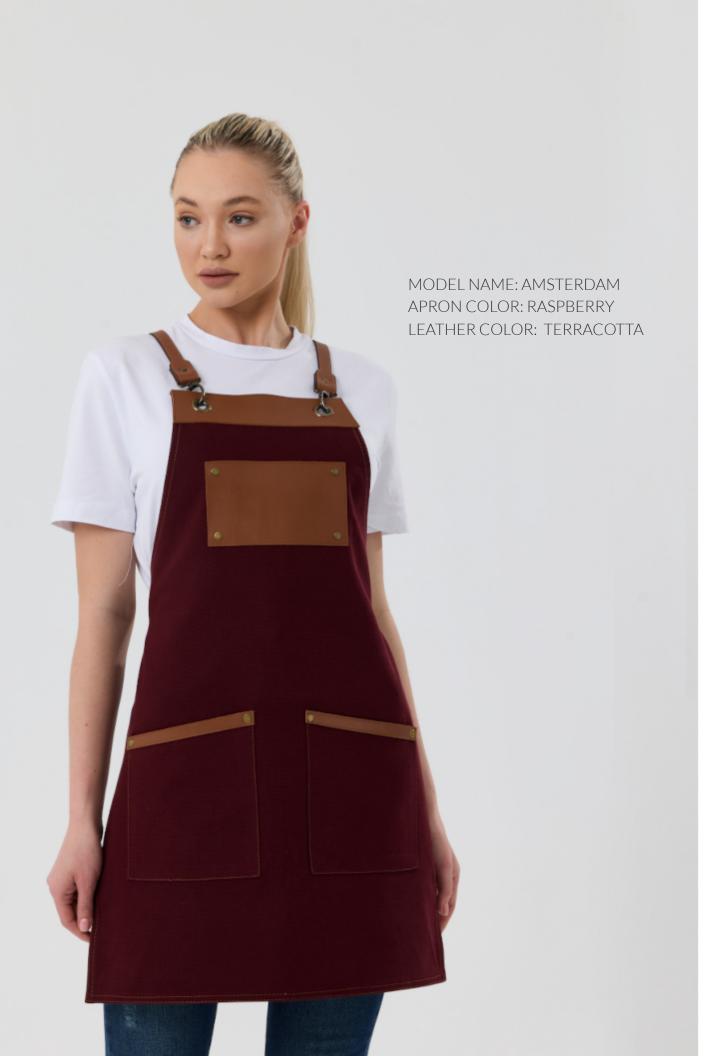

# **AMSTERDAM**

Discover our elegant and simple apron, designed with service staff in mind. This model features tasteful vegan leather details that add a touch of sophistication without compromising on simplicity.

Tasteful Vegan Leather Details: Add a touch of sophistication without compromising on simplicity. Adjustable Crossback Straps: Ensure a comfortable and secure fit, distributing weight evenly and preventing neck strain even during long shifts. **Practical Design:** Easy to wear and remove, perfect for busy service environments. **Minimalist Aesthetic:** High-quality craftsmanship offers both style and functionality.

This apron is the perfect choice for waitstaff, ensuring they look professional while having everything they need within easy reach.

MODEL NAME: AMSTERDAM APRON COLOR: STRAP COLOR: