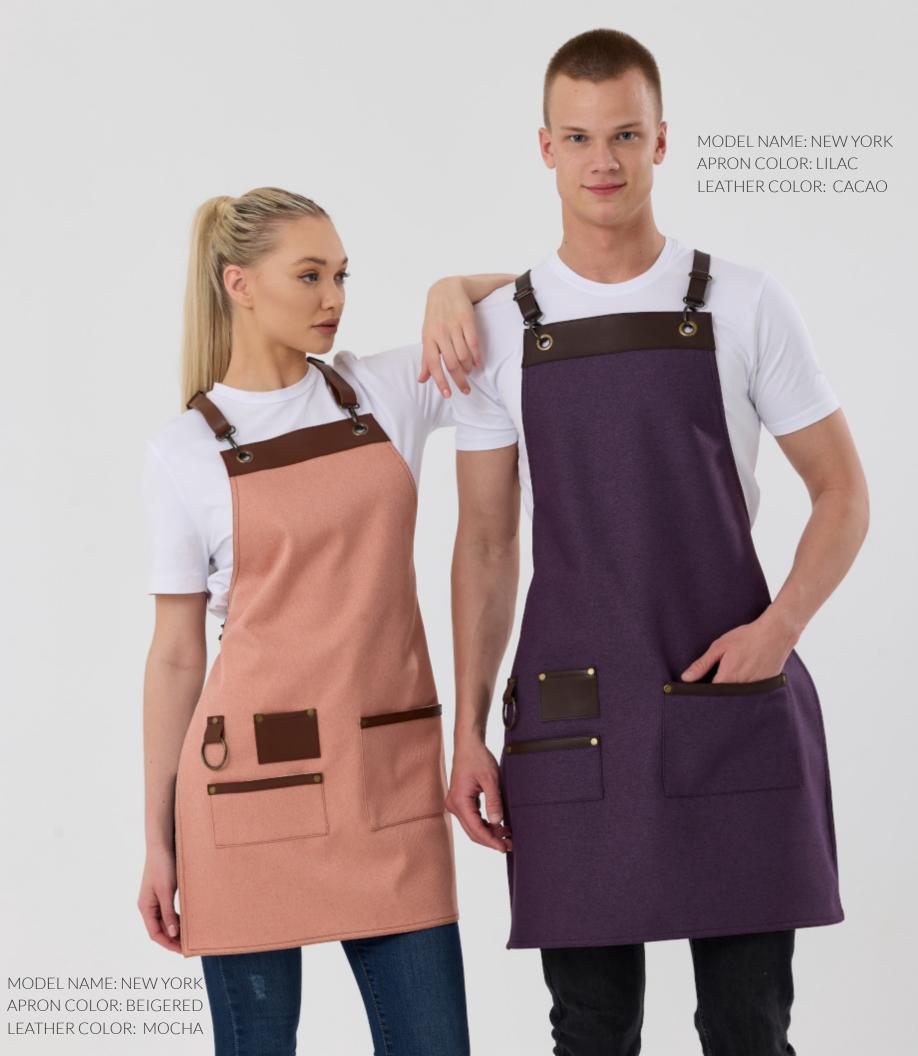

# **NEW YORK**

Elevate your professional attire with our elegant apron, featuring refined vegan leather details and a functional crossback strap design.

Refined Vegan Leather Details: Add a touch of sophistication, making the apron both practical and visually appealing. Functional Crossback Strap Design: Ensures a comfortable fit by distributing weight evenly across your shoulders, preventing neck strain even during long shifts. Three Spacious Pockets: Provide ample storage for all your essential tools and accessories. Metal Ring for Towel: Keeps you organized and efficient during busy shifts.

Ideal for both kitchen staff and service professionals, this apron combines style and practicality to ensure you always look polished and professional. MODEL NAME: MADRID APRON COLOR: GREEN LEATHER COLOR: MOCHA