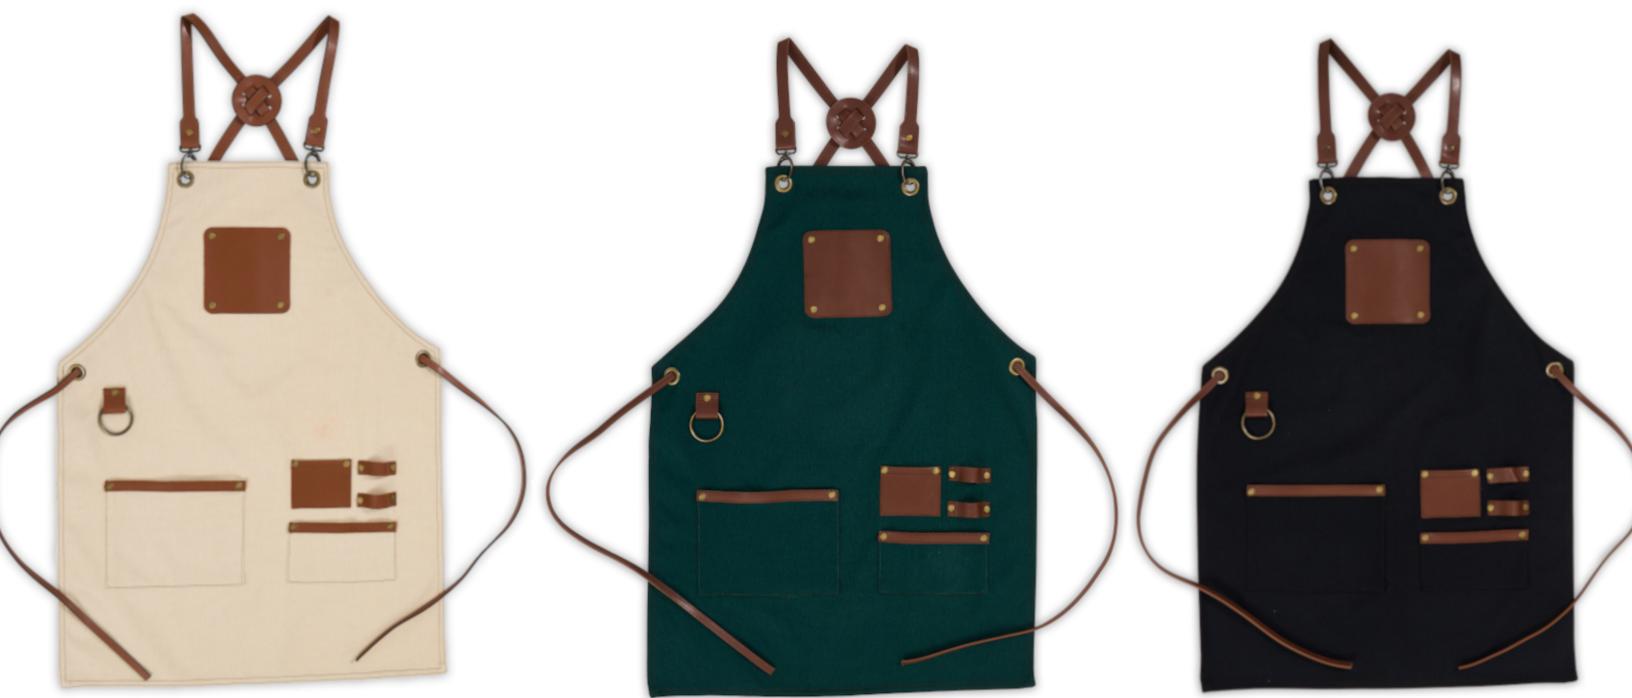

### BERLIN

Berlin is dual pocket chef apron with a crossback design. Crafted with simplicity and functionality in mind, this apron is designed to elevate your culinary experience.

Dual Pocket Design: Featuring two spacious pockets, our apron provides ample storage space for your essential tools and accessories, keeping them within easy reach as you work your magic in the kitchen. Innovative Crossback Design: What truly sets our apron apart is its innovative crossback design. By distributing the weight evenly across your shoulders, the X-shaped straps ensure maximum comfort, even during extended wear.

**Say Goodbye to Neck Strain:** Say goodbye to neck strain and discomfort – our apron is here to support you through every culinary adventure.

Elevate your culinary experience with Berlin, the dual pocket chef apron with a crossback design that combines simplicity, functionality, and comfort.