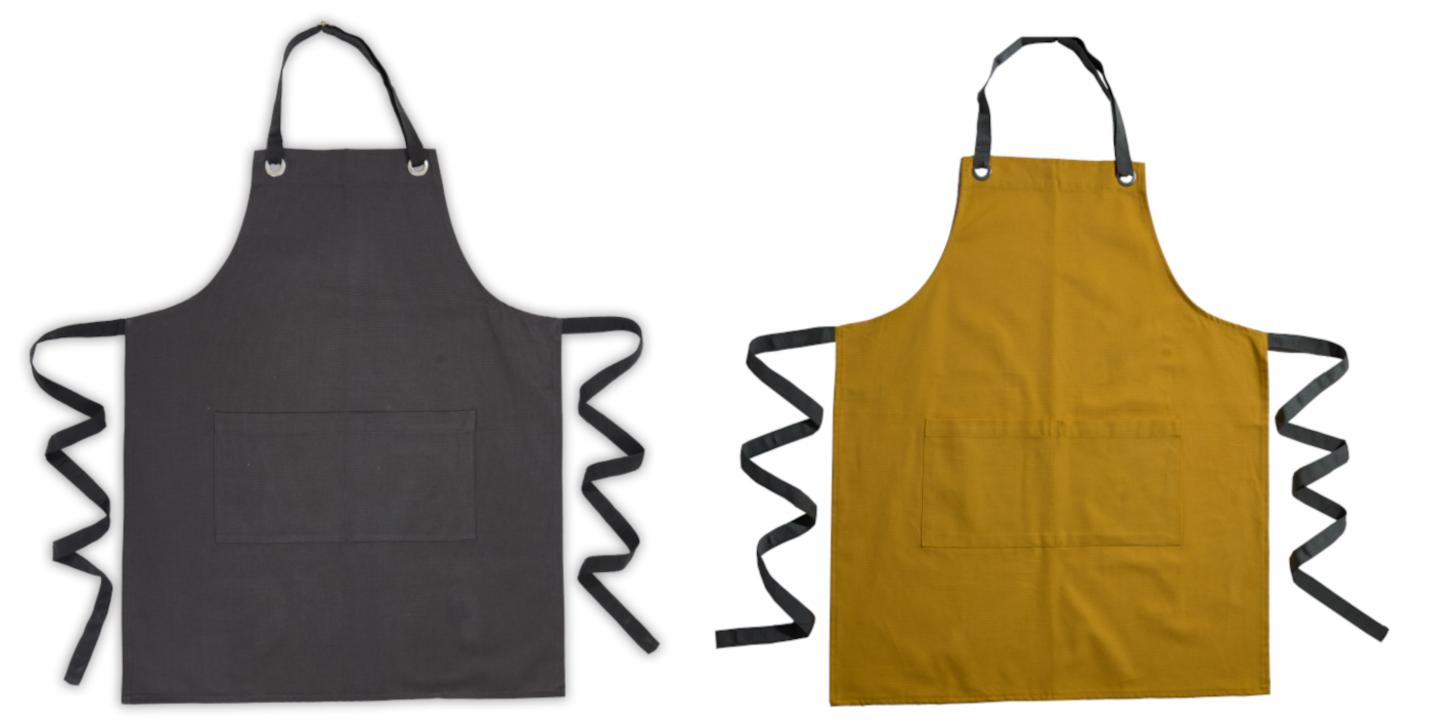

### **NAPELS**

Discover our classic and functional apron, designed for both kitchen workers and service staff. This versatile model features a timeless design that combines simplicity and practicality.

**Timeless Design:** Combines simplicity and practicality, perfect for any professional setting. **Two Spacious Pockets:** Provide ample storage for all your essential tools and accessories, ideal for busy chefs and service professionals alike. Secure and Comfortable Fit: Ties at the front, with waist straps that wrap around from the back. Durable Construction: Ensures you are always prepared for any task, from bustling kitchens to elegant dining rooms.

Polished Appearance: Clean lines and classic style ensure you always look professional.

This versatile model is designed to keep you looking polished and prepared, combining style and functionality seamlessly.