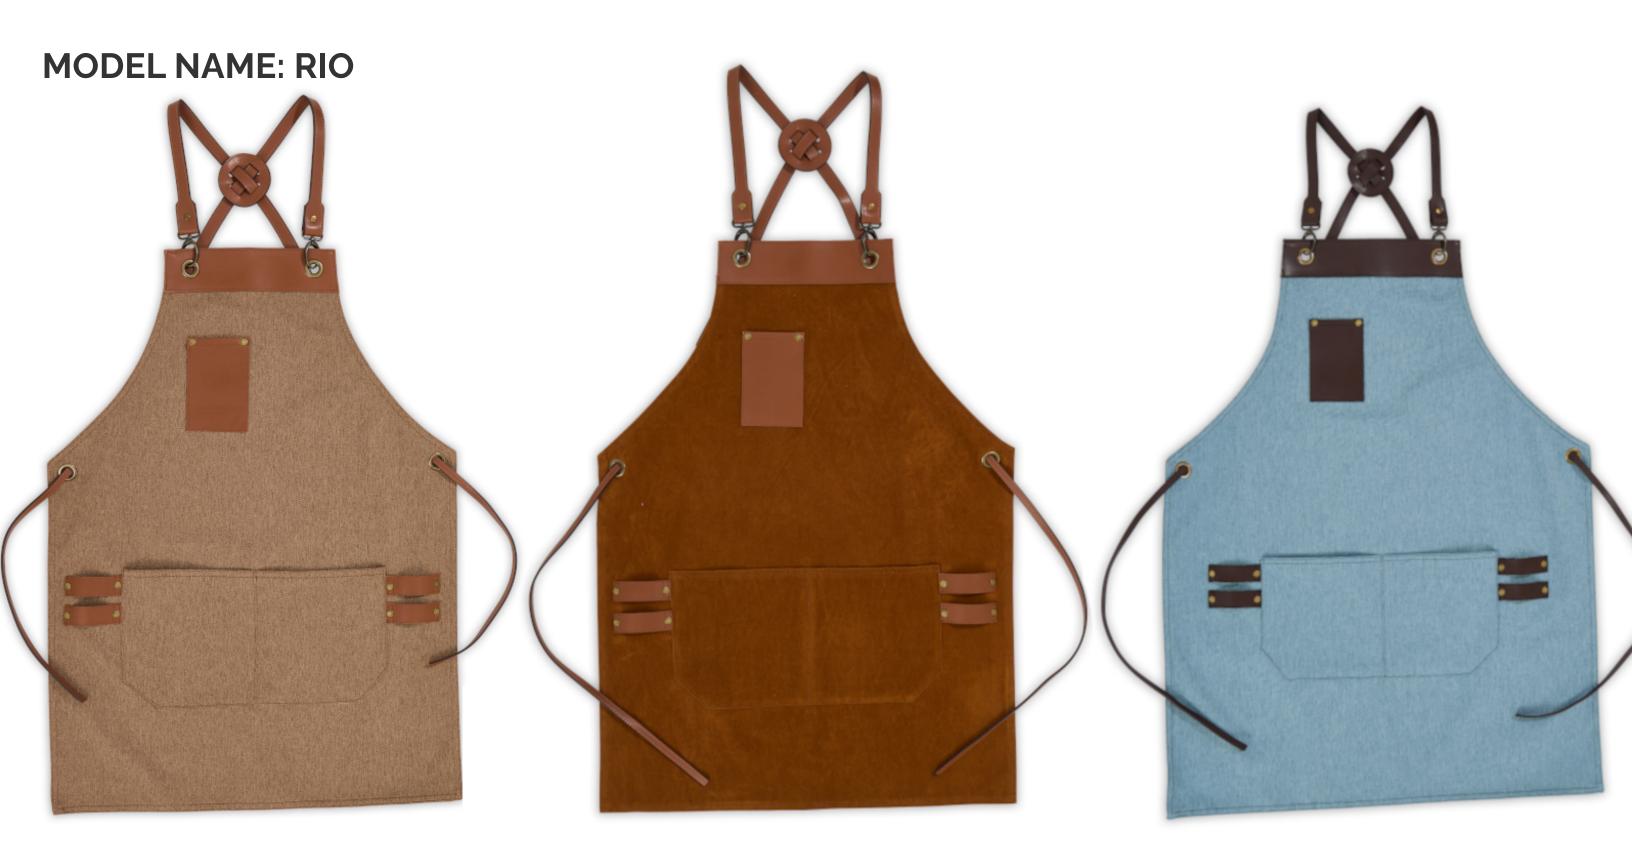

# RIO

Discover the perfect blend of elegance and practicality with our stylish apron. Featuring sophisticated vegan leather accents and a functional crossback strap design, this apron strikes the perfect balance between simplicity and style.

Sophisticated Vegan Leather Accents: Tasteful accents that add a touch of elegance without being overly flashy. Functional Crossback Strap Design: Designed for comfort, these straps distribute weight evenly across your shoulders, preventing neck strain even during long hours. Versatile Design: Ideal for both kitchen staff and service professionals, offering a refined yet practical look.

This apron is crafted to meet the needs of professionals who value both functionality and aesthetics. Whether you're working in a bustling kitchen or serving guests in a stylish venue, this apron ensures you always look polished and professional.