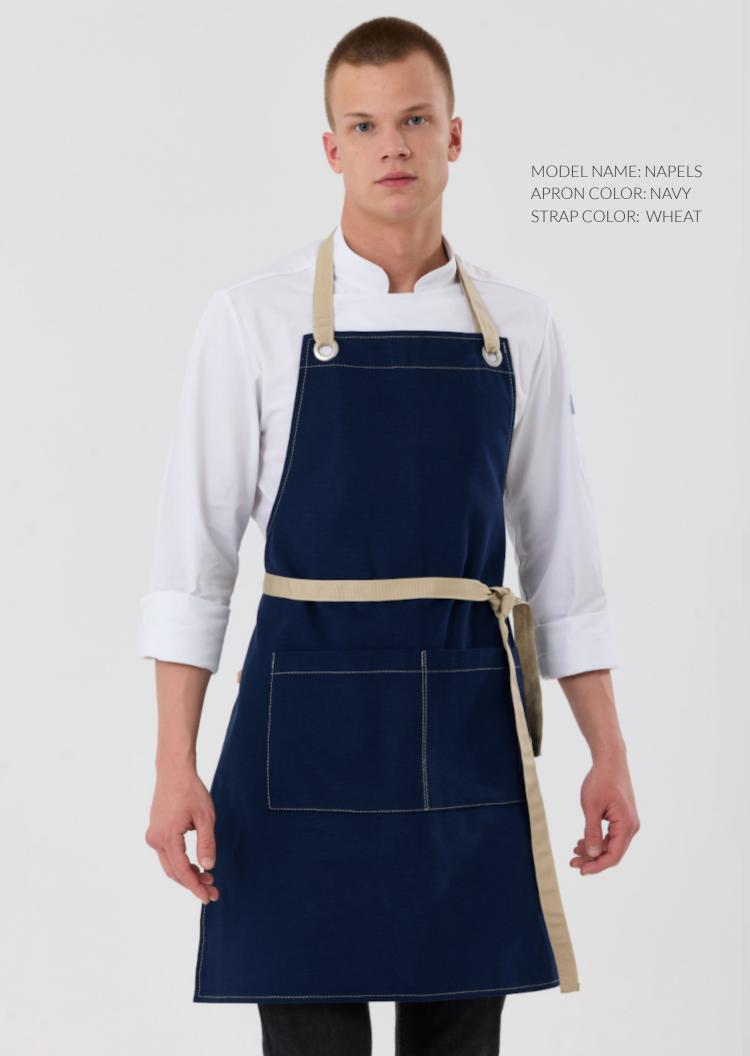

### **NAPELS**

Discover our classic and functional apron, designed for both kitchen workers and service staff. This versatile model features a timeless design that combines simplicity and practicality.

**Timeless Design:** Combines simplicity and practicality, perfect for any professional setting. **Two Spacious Pockets:** Provide ample storage for all your essential tools and accessories, ideal for busy chefs and service professionals alike. Secure and Comfortable Fit: Ties at the front, with waist straps that wrap around from the back. Durable Construction: Ensures you are always prepared for any task, from bustling kitchens to elegant dining rooms.

Polished Appearance: Clean lines and classic style ensure you always look professional.

This versatile model is designed to keep you looking polished and prepared, combining style and functionality seamlessly.