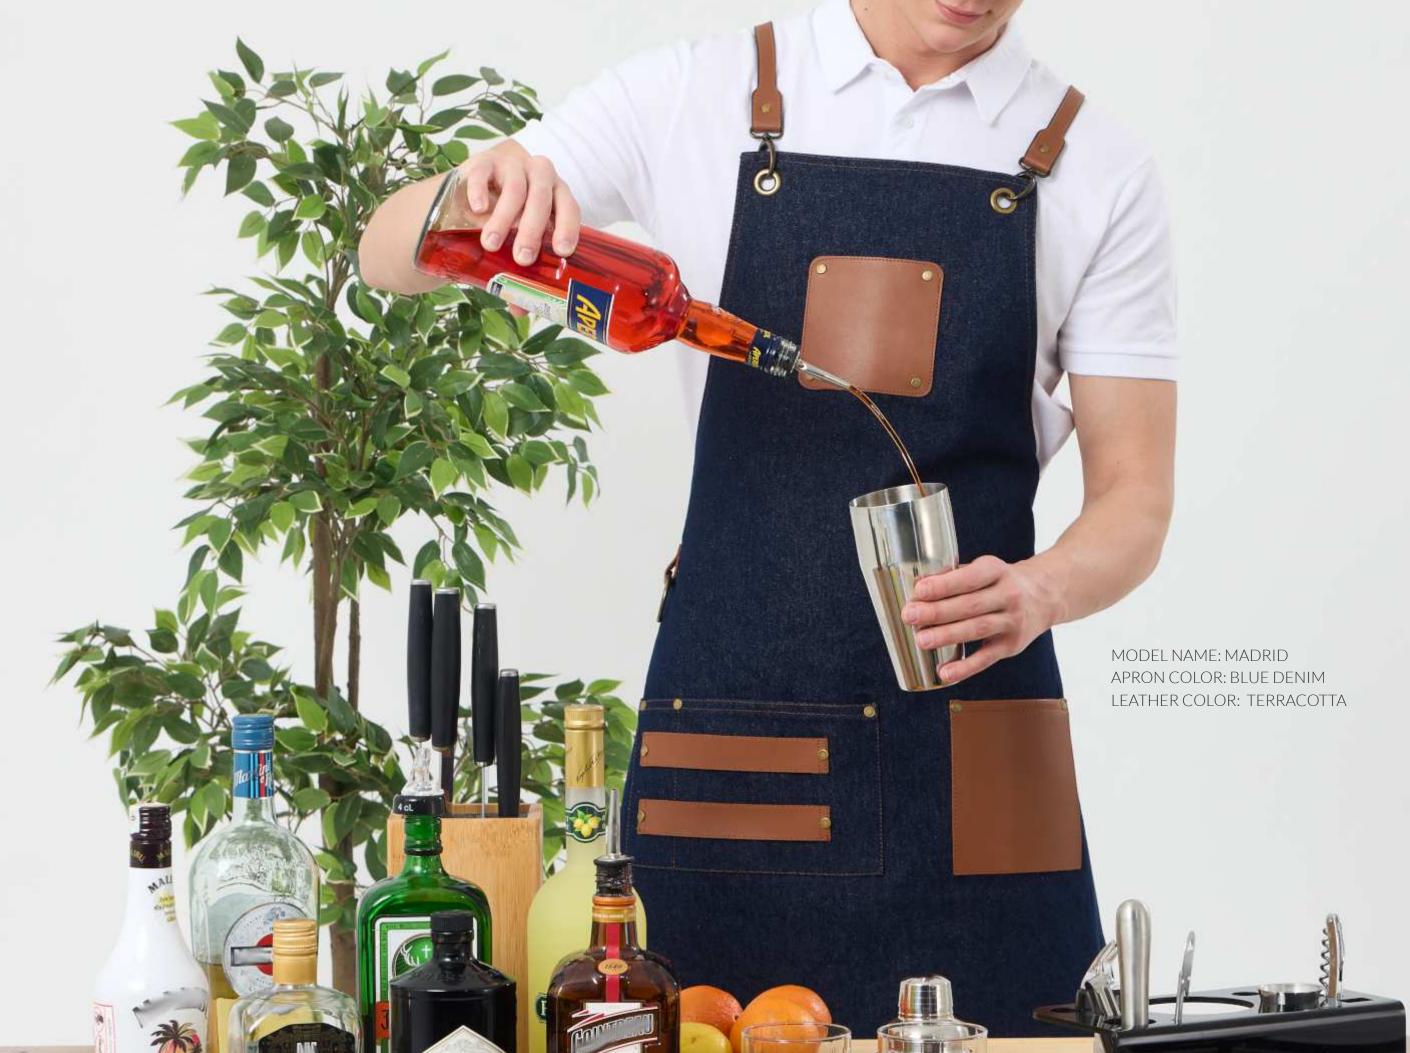

# MADRID

The stylish apron with vegan leather details, designed specifically for baristas and servers who value both fashion and functionality.

Crafted from High-Quality Materials: Premium vegan leather details offer luxury and sustainability, providing a cruelty-free alternative without compromising on style. Adjustable Straps: Ensure a perfect fit for every body type, with the apron securing around the neck and tying at the waist for ultimate comfort and flexibility. Multiple Pockets: Provide ample storage space for all your essentials, allowing you to keep your tools and accessories close at hand as you navigate through your

busy shifts.

Elevate your work attire with our stylish apron, crafted from high-quality materials and featuring premium vegan leather details, designed specifically for baristas and servers who value both fashion and functionality.

> MODEL NAME: MADRID APRON COLOR: BLUE DENIM LEATHER COLOR: TERRACOTTA