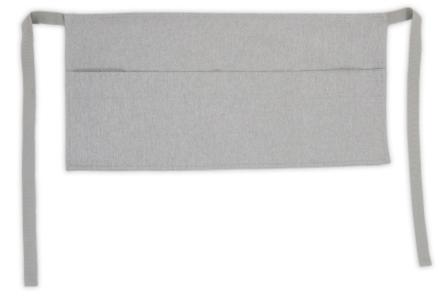

MODEL NAME: STOCKHOLM APRON COLOR: APRICOT

MODEL NAME: STOCKHOL APRON COLOR: SILVER

# STOCKHOLM

features:

polished look.

your essentials.

secure fit.

Our classic waist apron is designed with simplicity and functionality in mind. Perfect for servers, this apron

Minimalist Design: Sleek and professional, ideal for a

Three Spacious Pockets: Conveniently placed to hold all

Easy Tying: Adjustable waist straps for a comfortable and

Whether you're working in a bustling restaurant or a cozy café, this apron provides the practicality and style you need to perform your best.

MODEL NAME: STOCKHOLM APRON COLOR: YELLOW STRAP COLOR: YELLOW