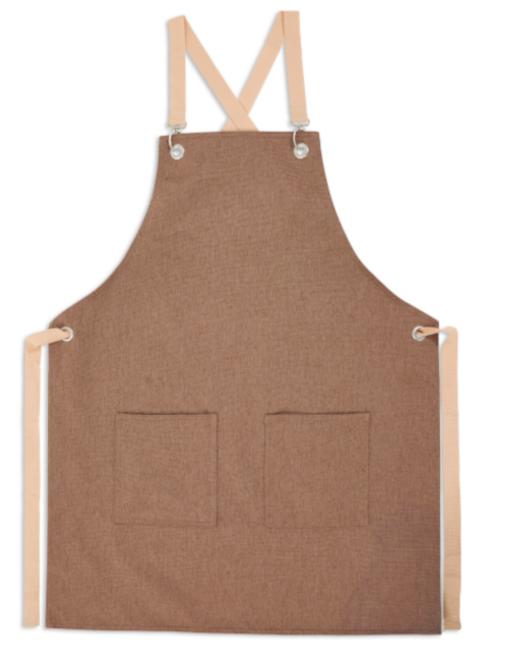

### BERLIN

Berlin is dual pocket chef apron with a crossback design. Crafted with simplicity and functionality in mind, this apron is designed to elevate your culinary experience.

Dual Pocket Design: Featuring two spacious pockets, our apron provides ample storage space for your essential tools and accessories, keeping them within easy reach as you work your magic in the kitchen. Innovative Crossback Design: What truly sets our apron apart is its innovative crossback design. By distributing the weight evenly across your shoulders, the X-shaped straps ensure maximum comfort, even during extended wear.

**Say Goodbye to Neck Strain:** Say goodbye to neck strain and discomfort – our apron is here to support you through every culinary adventure.

Elevate your culinary experience with Berlin, the dual pocket chef apron with a crossback design that combines simplicity, functionality, and comfort.