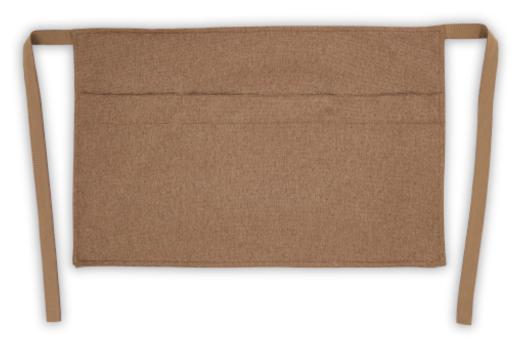

# **MODEL NAME: BERLIN**

Fabric: Waterproof Color: Brown Strip Color: Ivory

Fabric: Waterproof Color: Greengrey Strip Color: Ivory

Fabric: Waterproof Color: Cement Strip Color: Ivory