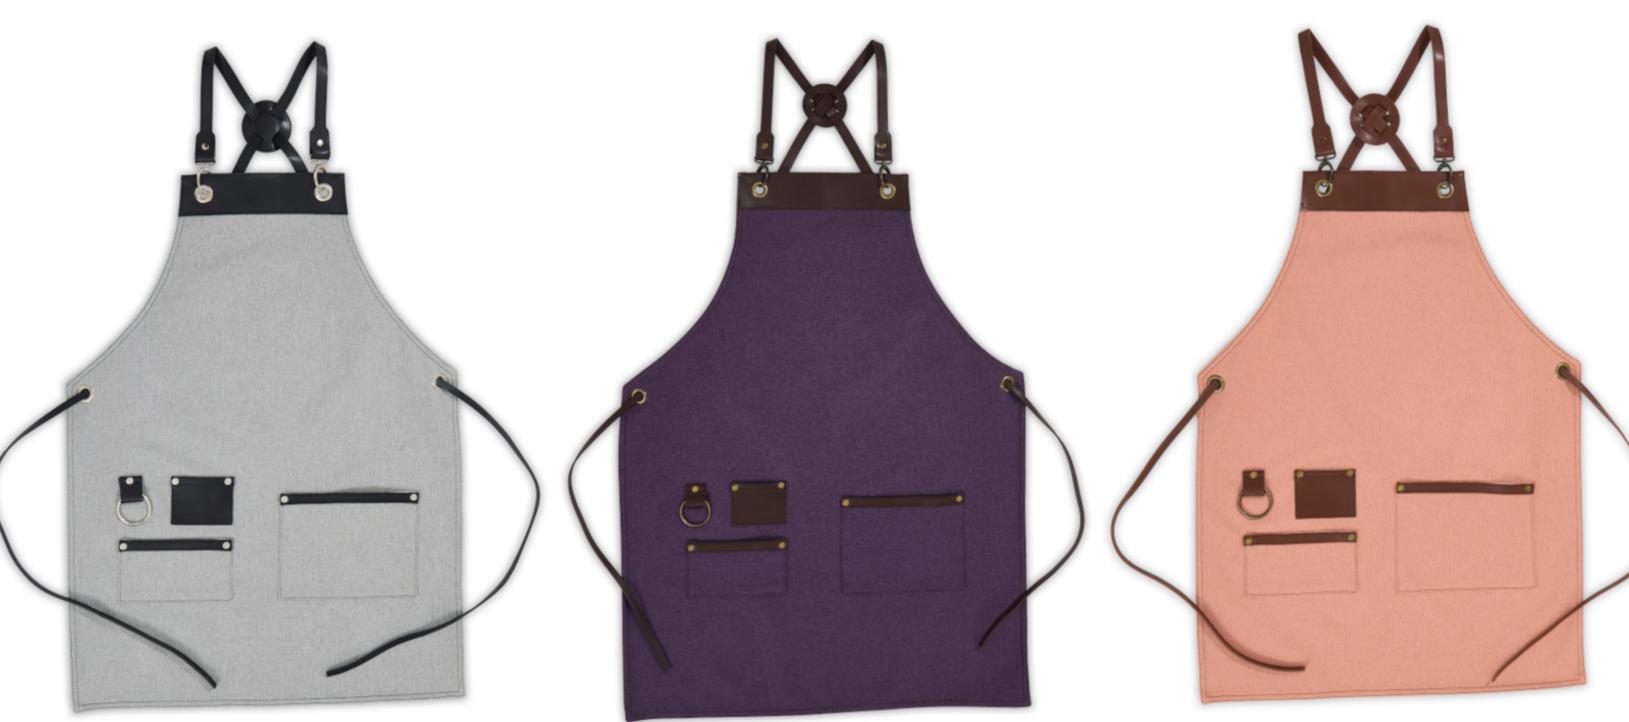

### BERLIN

Berlin is dual pocket chef apron with a crossback design. Crafted with simplicity and functionality in mind, this apron is designed to elevate your culinary experience.

Dual Pocket Design: Featuring two spacious pockets, our apron provides ample storage space for your essential tools and accessories, keeping them within easy reach as you work your magic in the kitchen. Innovative Crossback Design: What truly sets our apron apart is its innovative crossback design. By distributing the weight evenly across your shoulders, the X-shaped straps ensure maximum comfort, even during extended wear.

**Say Goodbye to Neck Strain:** Say goodbye to neck strain and discomfort – our apron is here to support you through every culinary adventure.

Elevate your culinary experience with Berlin, the dual pocket chef apron with a crossback design that combines simplicity, functionality, and comfort.