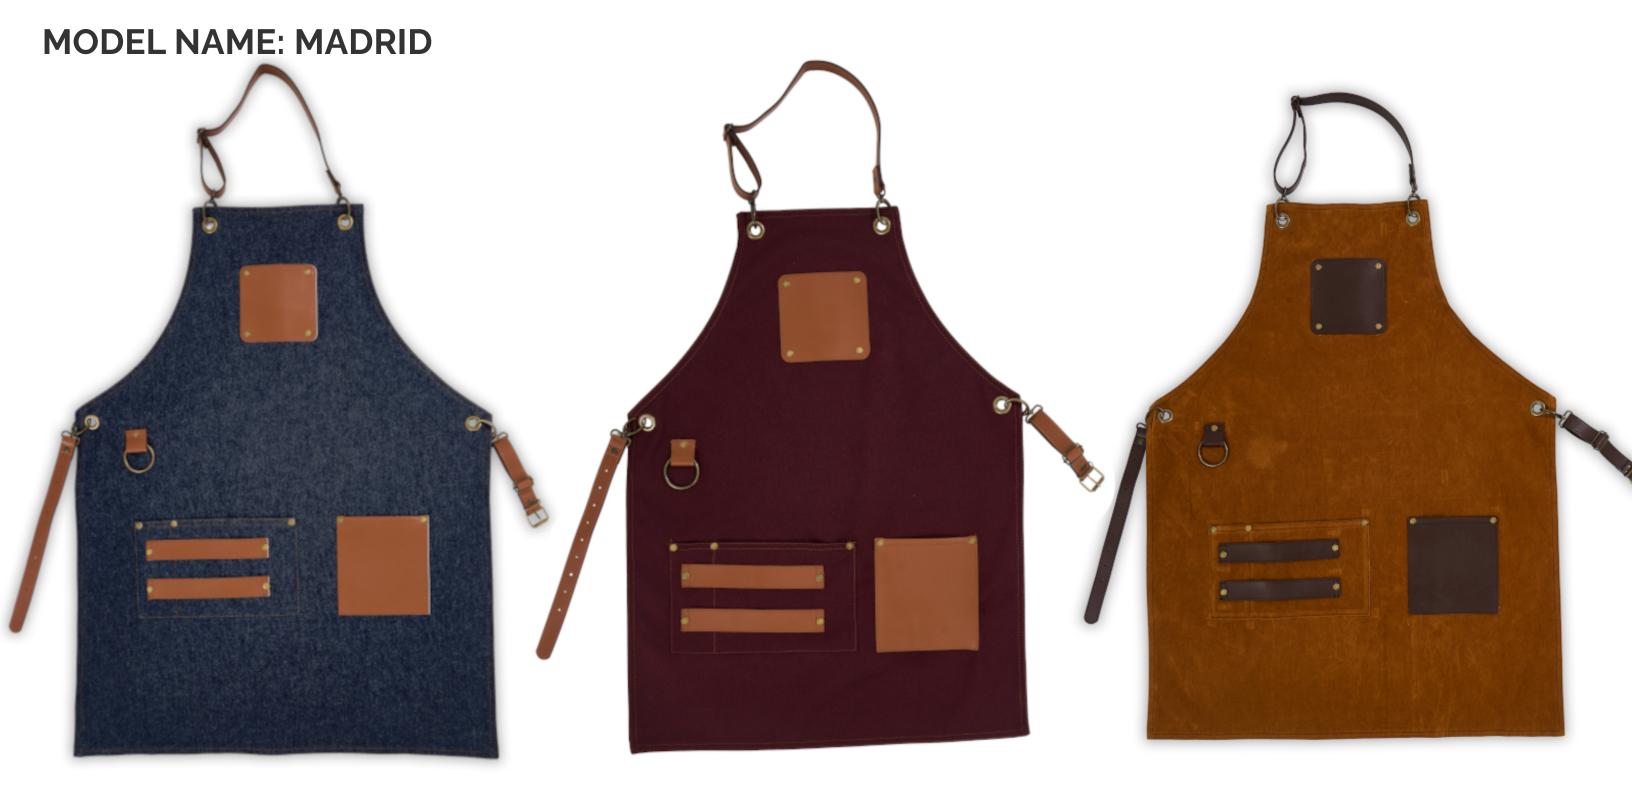

MODEL NAME: MADRID **APRON COLOR: CEMENT** LEATHER COLOR: TERRACOTTA

> MODEL NAME: MADRID APRON COLOR: RASPBERRY LEATHER COLOR: TERRACOTTA

# MADRID

The stylish apron with vegan leather details, designed specifically for baristas and servers who value both fashion and functionality.

Crafted from High-Quality Materials: Premium vegan leather details offer luxury and sustainability, providing a cruelty-free alternative without compromising on style. Adjustable Straps: Ensure a perfect fit for every body type, with the apron securing around the neck and tying at the waist for ultimate comfort and flexibility. Multiple Pockets: Provide ample storage space for all your essentials, allowing you to keep your tools and accessories close at hand as you navigate through your

busy shifts.

Elevate your work attire with our stylish apron, crafted from high-quality materials and featuring premium vegan leather details, designed specifically for baristas and servers who value both fashion and functionality.

> MODEL NAME: MADRID APRON COLOR: BLUE DENIM LEATHER COLOR: TERRACOTTA