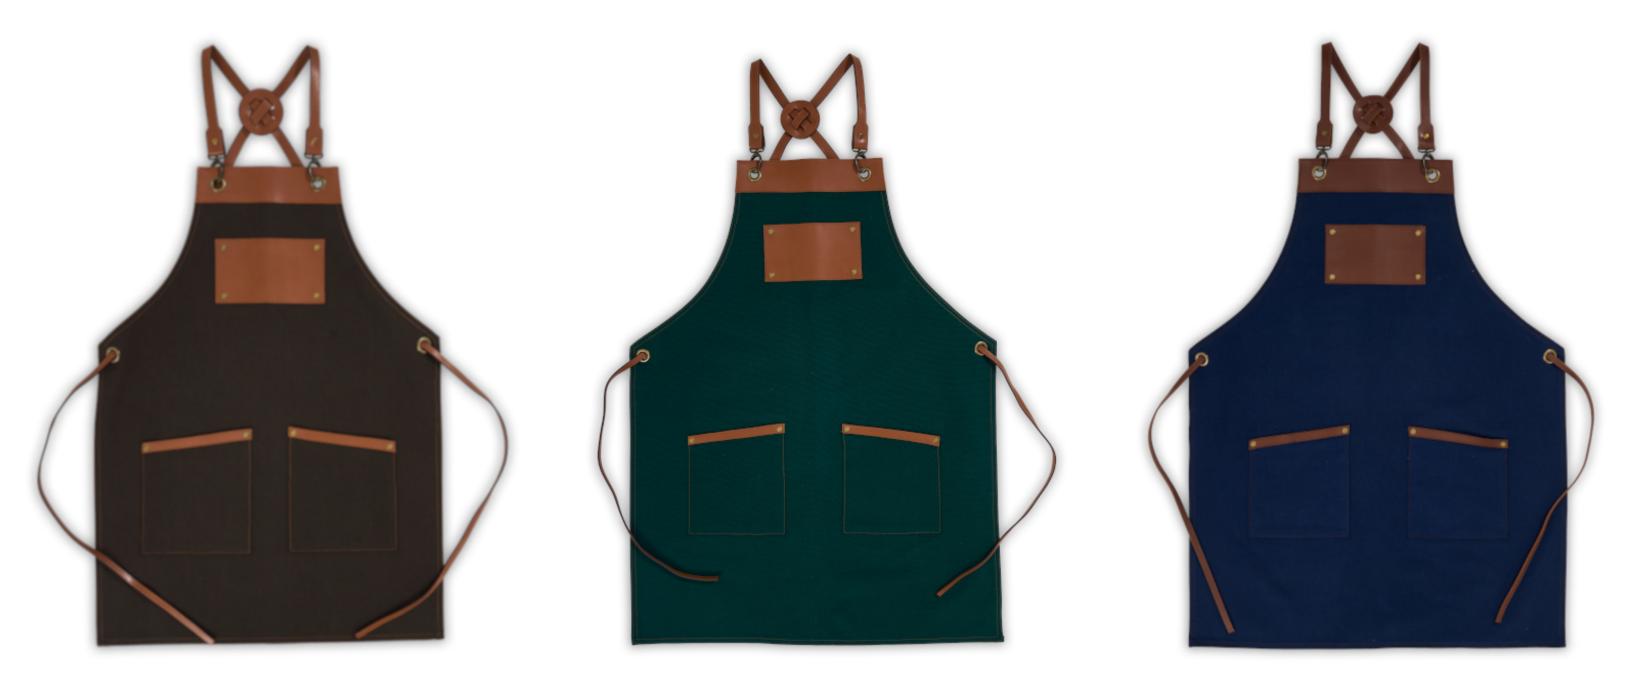

Choose from our vegan leather straps available in four different color options.

Explore our aprons, available in four different fabric options, each with a wide range of color choices to suit every preference.