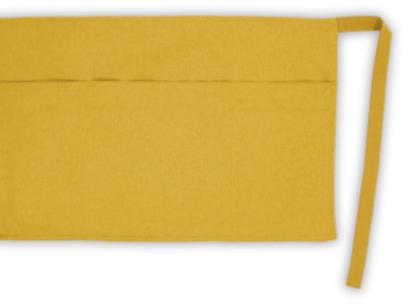

# **MODEL NAME: BERLIN**

Fabric: Waterproof Color: Tan Strip Color: Tan

Fabric: Waterproof Color: Pale Brown Strip Color: Tan

Fabric: Waterproof Color: Saddle Strip Color: Black