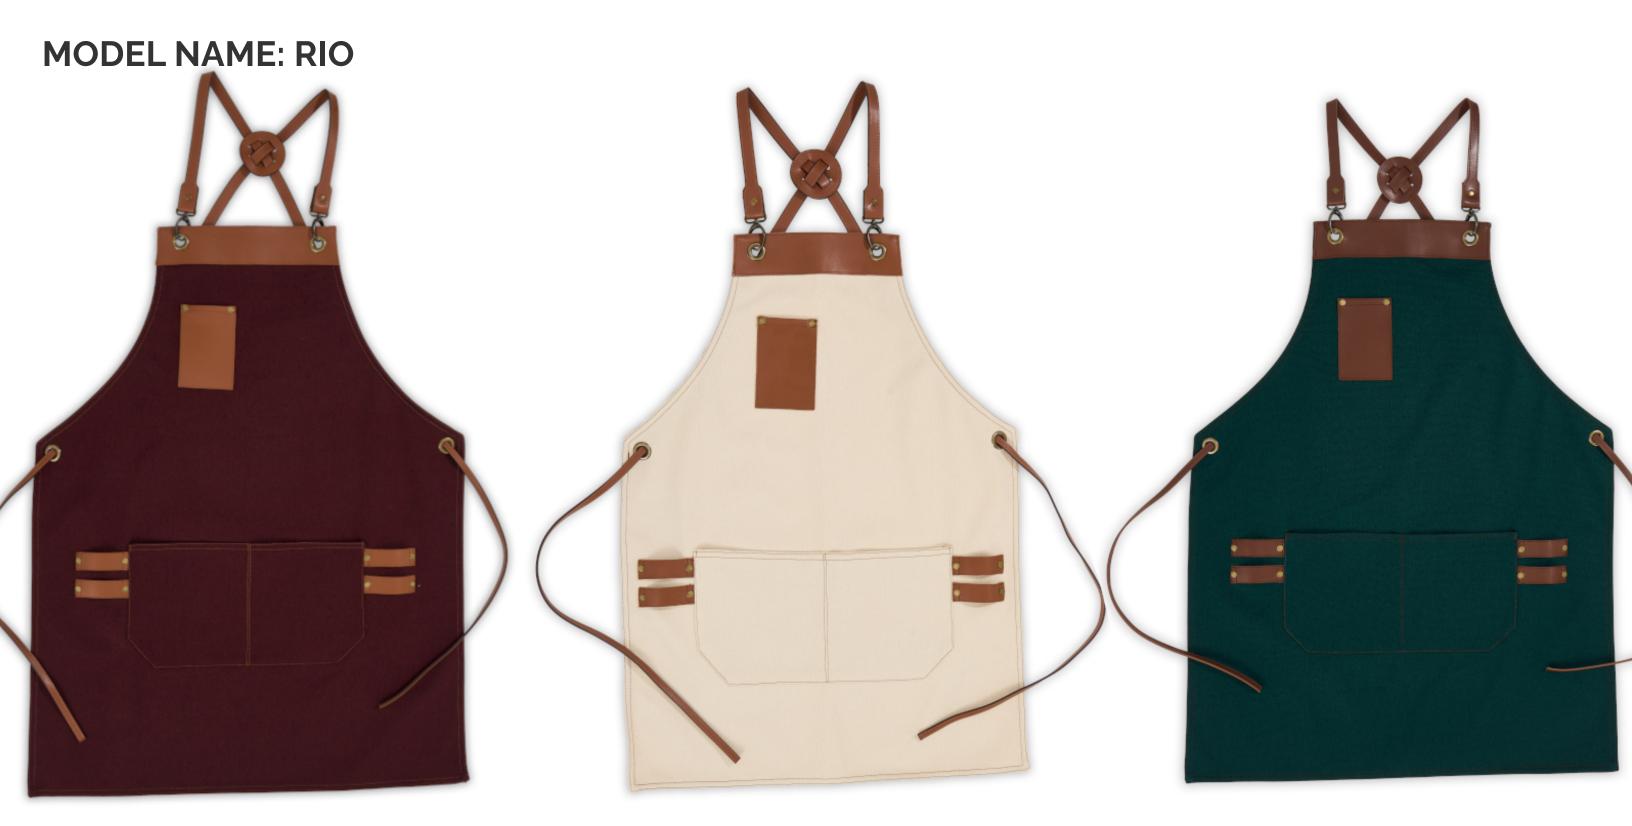

# RIO

Discover the perfect blend of elegance and practicality with our stylish apron. Featuring sophisticated vegan leather accents and a functional crossback strap design, this apron strikes the perfect balance between simplicity and style.

Sophisticated Vegan Leather Accents: Tasteful accents that add a touch of elegance without being overly flashy. Functional Crossback Strap Design: Designed for comfort, these straps distribute weight evenly across your shoulders, preventing neck strain even during long hours. Versatile Design: Ideal for both kitchen staff and service professionals, offering a refined yet practical look.

This apron is crafted to meet the needs of professionals who value both functionality and aesthetics. Whether you're working in a bustling kitchen or serving guests in a stylish venue, this apron ensures you always look polished and professional.