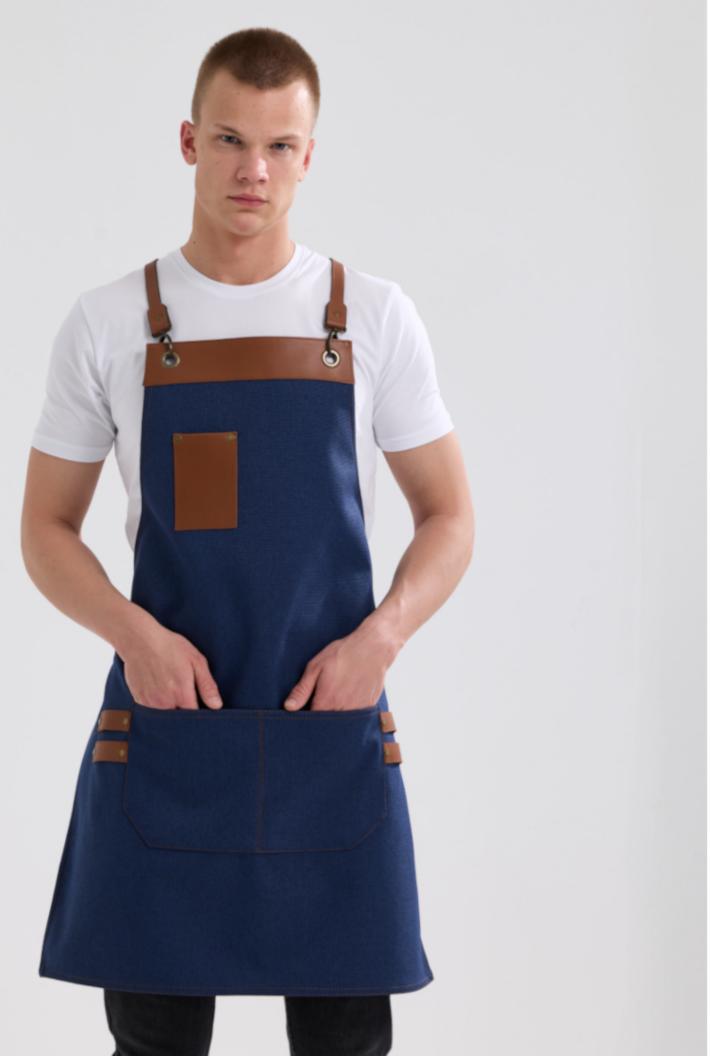

r details and a functional crossback strap design.

Refined Vegan Leather Details: Add a touch of sophistication, making the apron both practical and visually appealing. Functional Crossback Strap Design: Ensures a comfortable fit by distributing weight evenly across your shoulders, preventing neck strain even during long shifts. Three Spacious Pockets: Provide ample storage for all your essential tools and accessories. Metal Ring for Towel: Keeps you organized and efficient during busy shifts.

Ideal for both kitchen staff and service professionals, this apron combines style and practicality to ensure you always look polished and professional. MODEL NAME: MADRID APRON COLOR: GREEN LEATHER COLOR: MOCHA

8

TEAMLA

MALL

BIANCO

MODEL NAME: NEW YORK APRON COLOR: MAROC LEATHER COLOR: MOCHA



MODEL NAME: RIO APRON COLOR: BLUE STRAP COLOR: MOCHA

# RIO

Discover the perfect blend of elegance and practicality with our stylish apron. Featuring sophisticated vegan leather accents and a functional crossback strap design, this apron strikes the perfect balance between simplicity and style.

Sophisticated Vegan Leather Accents: Tasteful accents that add a touch of elegance without being overly flashy. Functional Crossback Strap Design: Designed for comfort, these straps distribute weight evenly across your shoulders, preventing neck strain even during long hours. Versatile Design: Ideal for both kitchen staff and service professionals, offering a refined yet practical look.

This apron is crafted to meet the needs of professionals who value both functionality and aesthetics. Whether