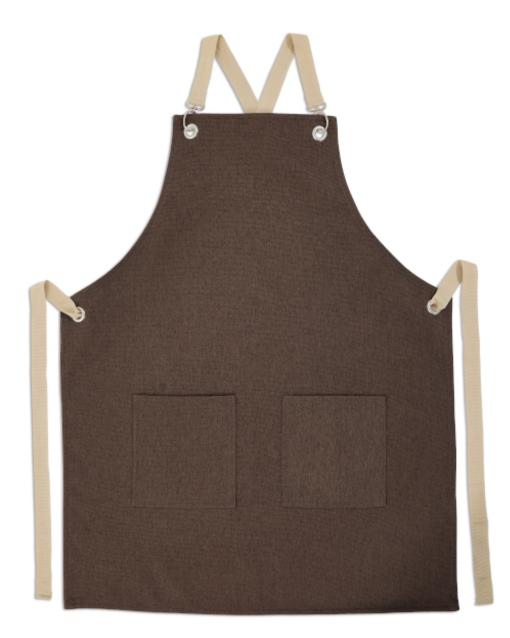

### BERLIN

Berlin is dual pocket chef apron with a crossback design. Crafted with simplicity and functionality in mind, this apron is designed to elevate your culinary experience.

Dual Pocket Design: Featuring two spacious pockets, our apron provides ample storage space for your essential tools and accessories, keeping them within easy reach as you work your magic in the kitchen. Innovative Crossback Design: What truly sets our apron apart is its innovative crossback design. By distributing the weight evenly across your shoulders, the X-shaped straps ensure maximum comfort, even during extended wear.

**Say Goodbye to Neck Strain:** Say goodbye to neck strain and discomfort – our apron is here to support you through every culinary adventure.

Elevate your culinary experience with Berlin, the dual pocket chef apron with a crossback design that combines simplicity, functionality, and comfort.