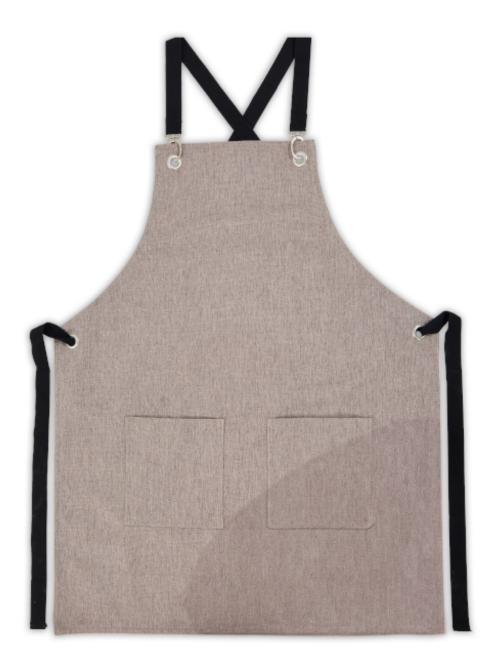

### BERLIN

Berlin is dual pocket chef apron with a crossback design. Crafted with simplicity and functionality in mind, this apron is designed to elevate your culinary experience.

Dual Pocket Design: Featuring two spacious pockets, our apron provides ample storage space for your essential tools and accessories, keeping them within easy reach as you work your magic in the kitchen. Innovative Crossback Design: What truly sets our apron apart is its innovative crossback design. By distributing the weight evenly across your shoulders, the X-shaped straps ensure maximum comfort, even during extended wear.

**Say Goodbye to Neck Strain:** Say goodbye to neck strain and discomfort – our apron is here to support you through every culinary adventure.

Elevate your culinary experience with Berlin, the dual pocket chef apron with a crossback design that combines simplicity, functionality, and comfort.