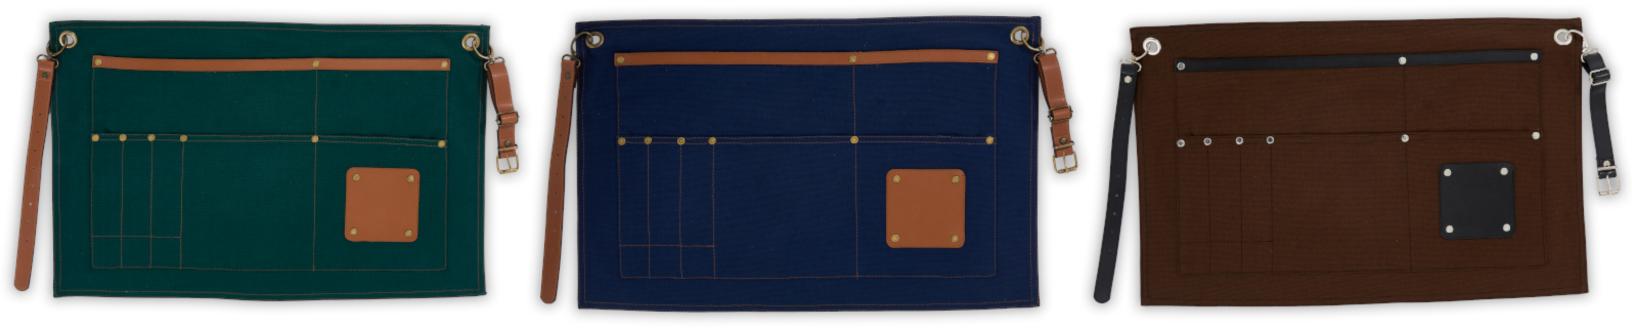

# STOCKHOLM

features:

polished look.

your essentials.

secure fit.

Our classic waist apron is designed with simplicity and functionality in mind. Perfect for servers, this apron

Minimalist Design: Sleek and professional, ideal for a

Three Spacious Pockets: Conveniently placed to hold all

Easy Tying: Adjustable waist straps for a comfortable and

Whether you're working in a bustling restaurant or a cozy café, this apron provides the practicality and style you need to perform your best.