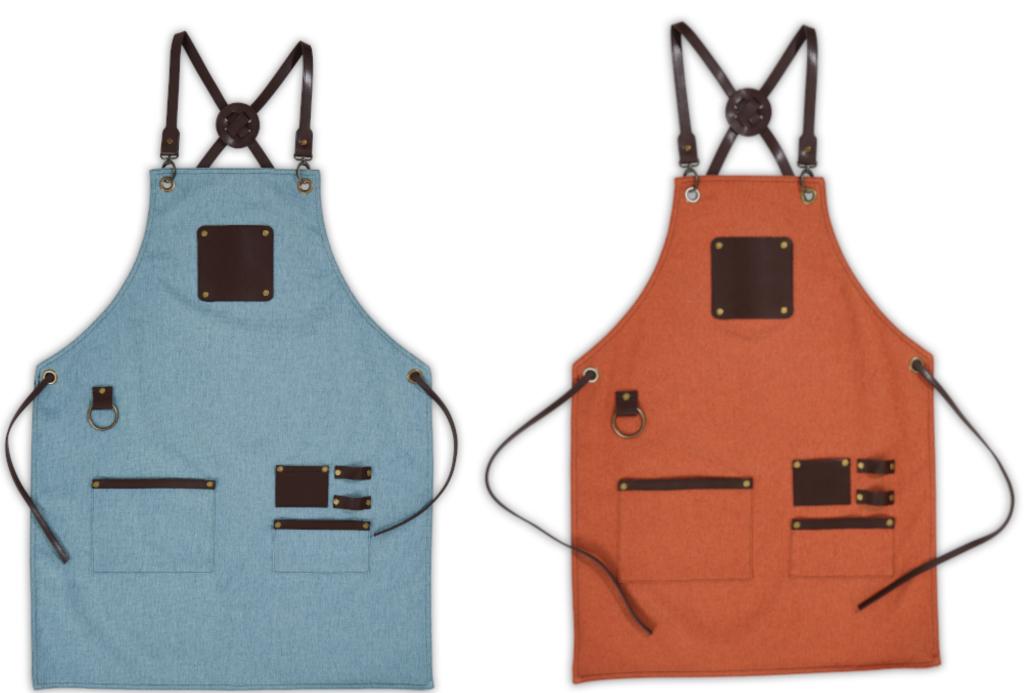

### BERLIN

Berlin is dual pocket chef apron with a crossback design. Crafted with simplicity and functionality in mind, this apron is designed to elevate your culinary experience.

Dual Pocket Design: Featuring two spacious pockets, our apron provides ample storage space for your essential tools and accessories, keeping them within easy reach as you work your magic in the kitchen. Innovative Crossback Design: What truly sets our apron apart is its innovative crossback design. By distributing the weight evenly across your shoulders, the X-shaped straps ensure maximum comfort, even during extended wear.

**Say Goodbye to Neck Strain:** Say goodbye to neck strain and discomfort – our apron is here to support you through every culinary adventure.

Elevate your culinary experience with Berlin, the dual pocket chef apron with a crossback design that combines simplicity, functionality, and comfort.