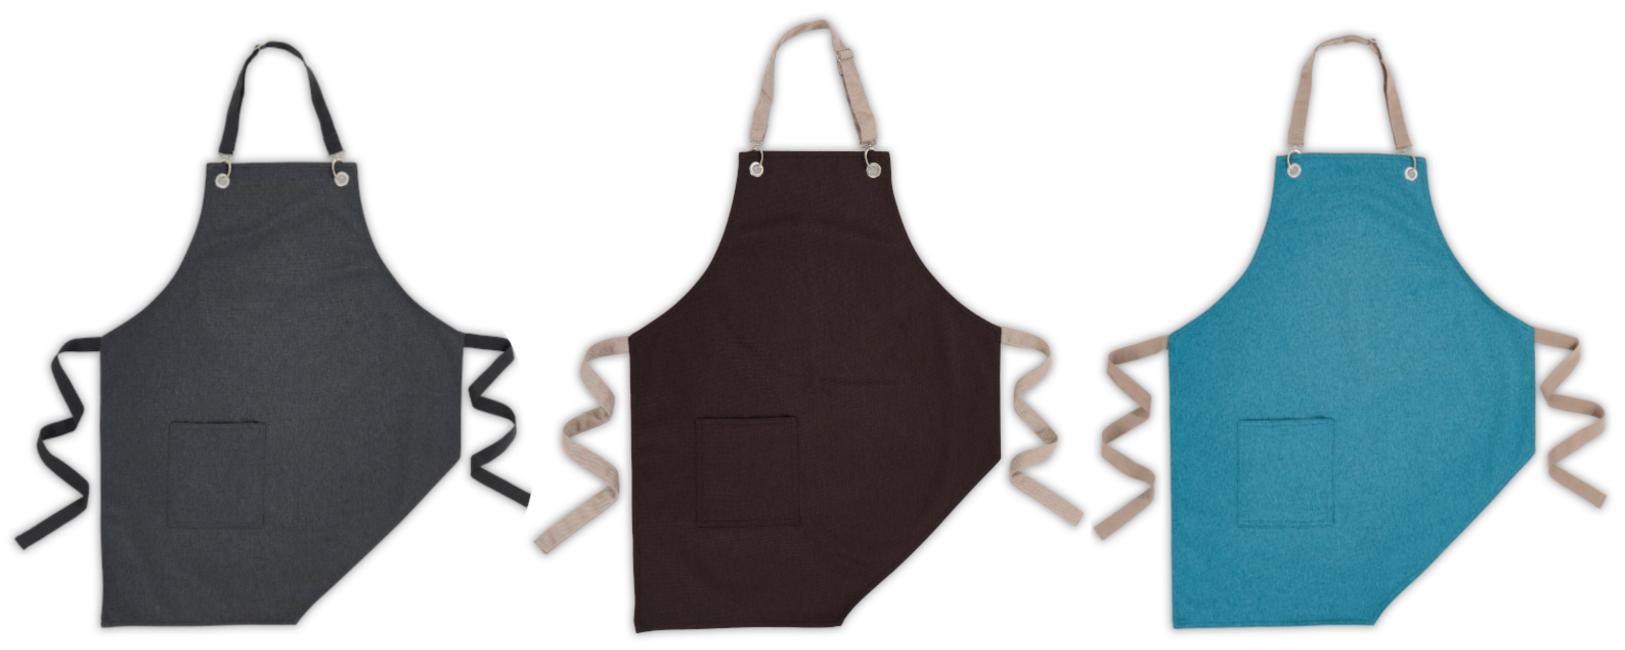

Choose from our vegan leather straps available in four different color options.

Explore our aprons, available in four different fabric options, each with a wide range of color choices to suit every preference.