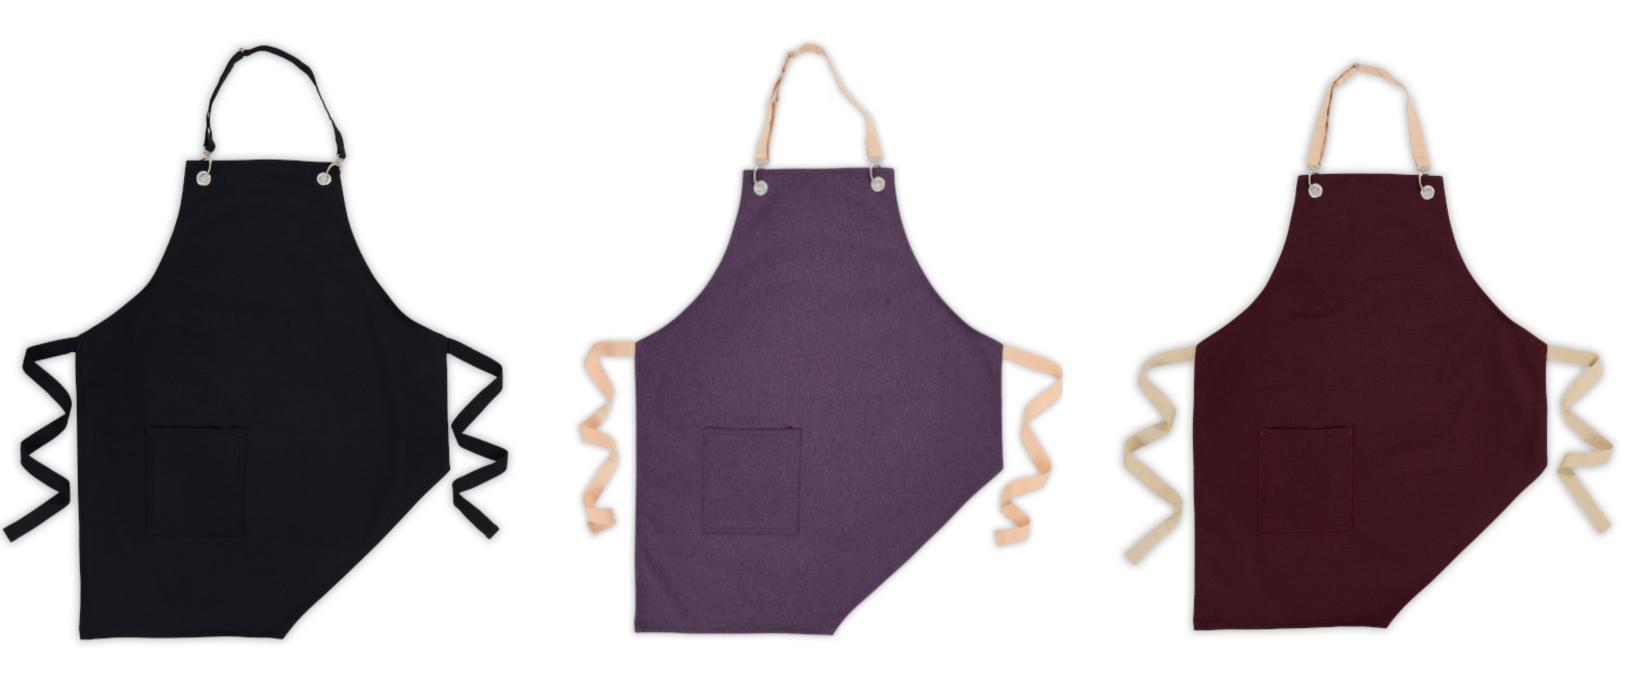

### **SYDNEY**

Meticulously crafted to offer the perfect balance of style and functionality, our Sydney apron is designed for chefs and kitchen professionals who value sophistication and practicality.

Sleek and Minimalist Design: Exudes sophistication with its sleek and minimalist design, adding a touch of elegance to your culinary ensemble. Convenient Single Pocket: Featuring a single pocket for convenient storage, our apron ensures that essential tools and accessories are always within reach. Effortless Wearing and Removal: The over-the-head design and waist ties allow for effortless wearing and removal, making it a practical choice for fast-paced kitchen environments.

Unique Diagonal Cut: What sets our apron apart is the unique diagonal cut at the bottom, adding a touch of visual interest and modern flair to your kitchen attire. This distinctive feature not only enhances the apron's aesthetic appeal but also provides added freedom of movement, allowing you to work with ease and comfort in the kitchen.

Elevate your kitchen attire with Sydney, the apron meticulously crafted to offer style, functionality, and comfort in every culinary adventure.

MODEL NAME: SYDNEY APRON COLOR: PINK STRAP COLOR: LILAC

MODEL NAME: BERLIN APRON COLOR: GREENGREY STRAP COLOR: WHEAT