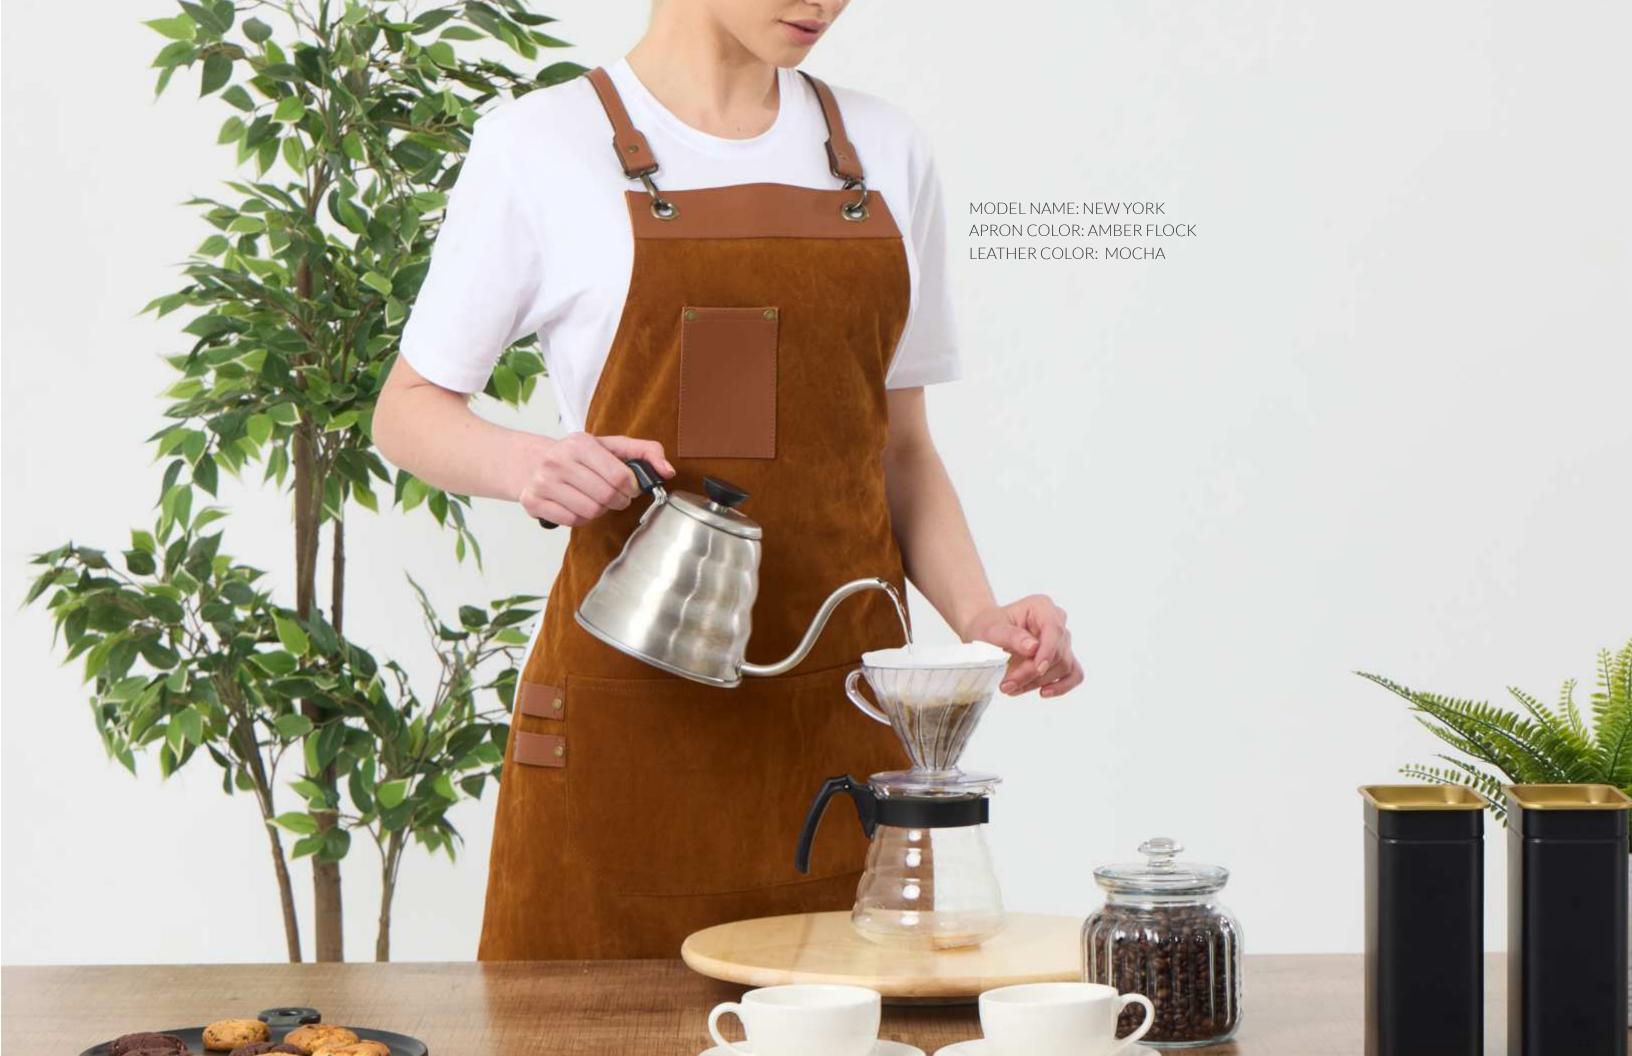

# **NEW YORK**

Elevate your professional attire with our elegant apron, featuring refined vegan leather details and a functional crossback strap design.

Refined Vegan Leather Details: Add a touch of sophistication, making the apron both practical and visually appealing. Functional Crossback Strap Design: Ensures a comfortable fit by distributing weight evenly across your shoulders, preventing neck strain even during long shifts. Three Spacious Pockets: Provide ample storage for all your essential tools and accessories. Metal Ring for Towel: Keeps you organized and efficient during busy shifts.

Ideal for both kitchen staff and service professionals, this apron combines style and practicality to ensure you always look polished and professional. MODEL NAME: MADRID APRON COLOR: GREEN LEATHER COLOR: MOCHA

8

TEAMLA

MALL

BIANCO

MODEL NAME: NEW YORK APRON COLOR: MAROC LEATHER COLOR: MOCHA

MODEL NAME: RIO APRON COLOR: BLUE STRAP COLOR: MOCHA