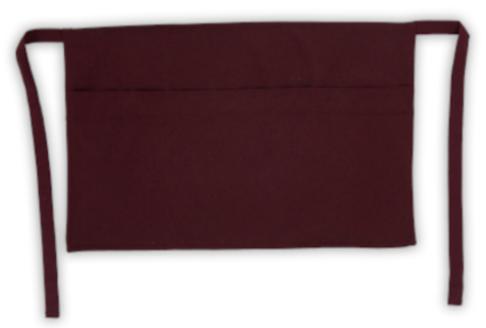

MODEL NAME: STOCKHOLM APRON COLOR: APRICOT

MODEL NAME: STOCKHOL APRON COLOR: SILVER

# STOCKHOLM

features:

polished look.

your essentials.

secure fit.

Our classic waist apron is designed with simplicity and functionality in mind. Perfect for servers, this apron

Minimalist Design: Sleek and professional, ideal for a

Three Spacious Pockets: Conveniently placed to hold all

Easy Tying: Adjustable waist straps for a comfortable and

Whether you're working in a bustling restaurant or a cozy café, this apron provides the practicality and style you need to perform your best.

MODEL NAME: STOCKHOLM APRON COLOR: YELLOW STRAP COLOR: YELLOW