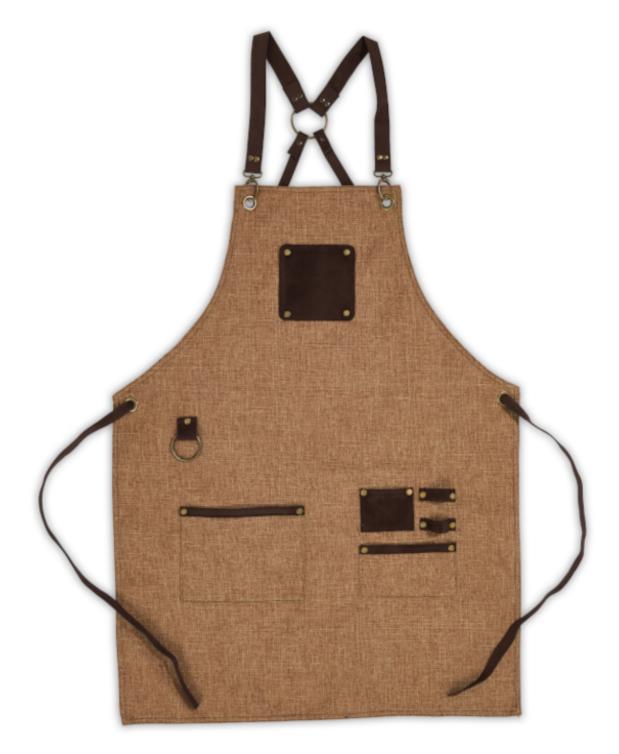

### BERLIN

Berlin is dual pocket chef apron with a crossback design. Crafted with simplicity and functionality in mind, this apron is designed to elevate your culinary experience.

Dual Pocket Design: Featuring two spacious pockets, our apron provides ample storage space for your essential tools and accessories, keeping them within easy reach as you work your magic in the kitchen. Innovative Crossback Design: What truly sets our apron apart is its innovative crossback design. By distributing the weight evenly across your shoulders, the X-shaped straps ensure maximum comfort, even during extended wear.

**Say Goodbye to Neck Strain:** Say goodbye to neck strain and discomfort – our apron is here to support you through every culinary adventure.

Elevate your culinary experience with Berlin, the dual pocket chef apron with a crossback design that combines simplicity, functionality, and comfort.