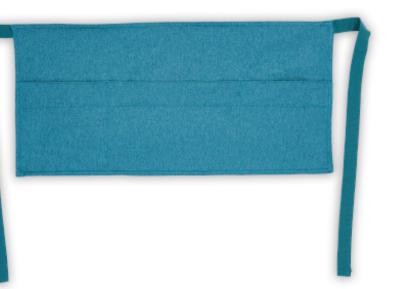

MODEL NAME: STOCKHOLM APRON COLOR: APRICOT

MODEL NAME: STOCKHOL APRON COLOR: SILVER

# STOCKHOLM

features:

polished look.

your essentials.

secure fit.

Our classic waist apron is designed with simplicity and functionality in mind. Perfect for servers, this apron

Minimalist Design: Sleek and professional, ideal for a

Three Spacious Pockets: Conveniently placed to hold all

Easy Tying: Adjustable waist straps for a comfortable and

Whether you're working in a bustling restaurant or a cozy café, this apron provides the practicality and style you need to perform your best.

MODEL NAME: STOCKHOLM APRON COLOR: YELLOW STRAP COLOR: YELLOW