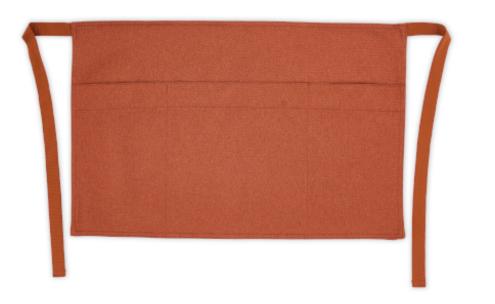

MODEL NAME: STOCKHOLM APRON COLOR: APRICOT

MODEL NAME: STOCKHOL APRON COLOR: SILVER

# STOCKHOLM

features:

polished look.

your essentials.

secure fit.

Our classic waist apron is designed with simplicity and functionality in mind. Perfect for servers, this apron

Minimalist Design: Sleek and professional, ideal for a

Three Spacious Pockets: Conveniently placed to hold all

Easy Tying: Adjustable waist straps for a comfortable and

Whether you're working in a bustling restaurant or a cozy café, this apron provides the practicality and style you need to perform your best.

MODEL NAME: STOCKHOLM APRON COLOR: YELLOW STRAP COLOR: YELLOW