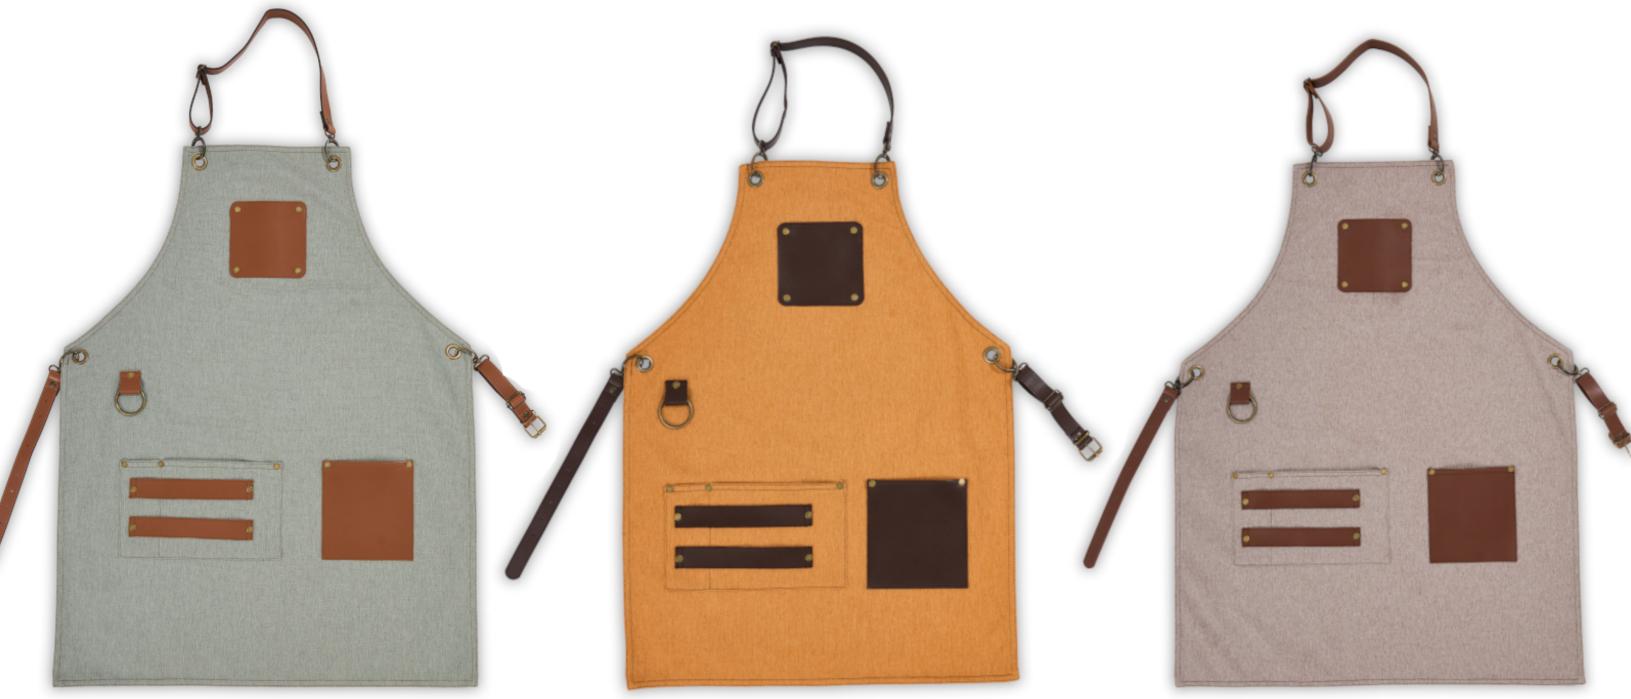

# **MIX & MATCH: Fabric and Color Combinations**

Our collection of mixed fabric and color designs offers a unique approach to customization. By combining different fabrics and colors, these aprons are perfect for those who want to stand out with personalized style. Browse our range of combinations to find the perfect match for your brand or personal aesthetic.