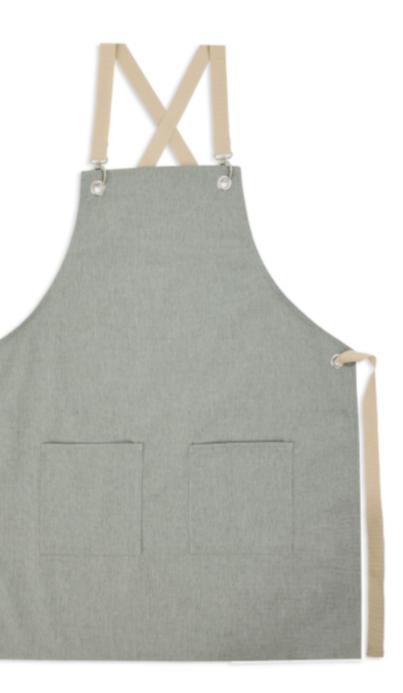

### BERLIN

Berlin is dual pocket chef apron with a crossback design. Crafted with simplicity and functionality in mind, this apron is designed to elevate your culinary experience.

Dual Pocket Design: Featuring two spacious pockets, our apron provides ample storage space for your essential tools and accessories, keeping them within easy reach as you work your magic in the kitchen. Innovative Crossback Design: What truly sets our apron apart is its innovative crossback design. By distributing the weight evenly across your shoulders, the X-shaped straps ensure maximum comfort, even during extended wear.

**Say Goodbye to Neck Strain:** Say goodbye to neck strain and discomfort – our apron is here to support you through every culinary adventure.

Elevate your culinary experience with Berlin, the dual pocket chef apron with a crossback design that combines simplicity, functionality, and comfort.