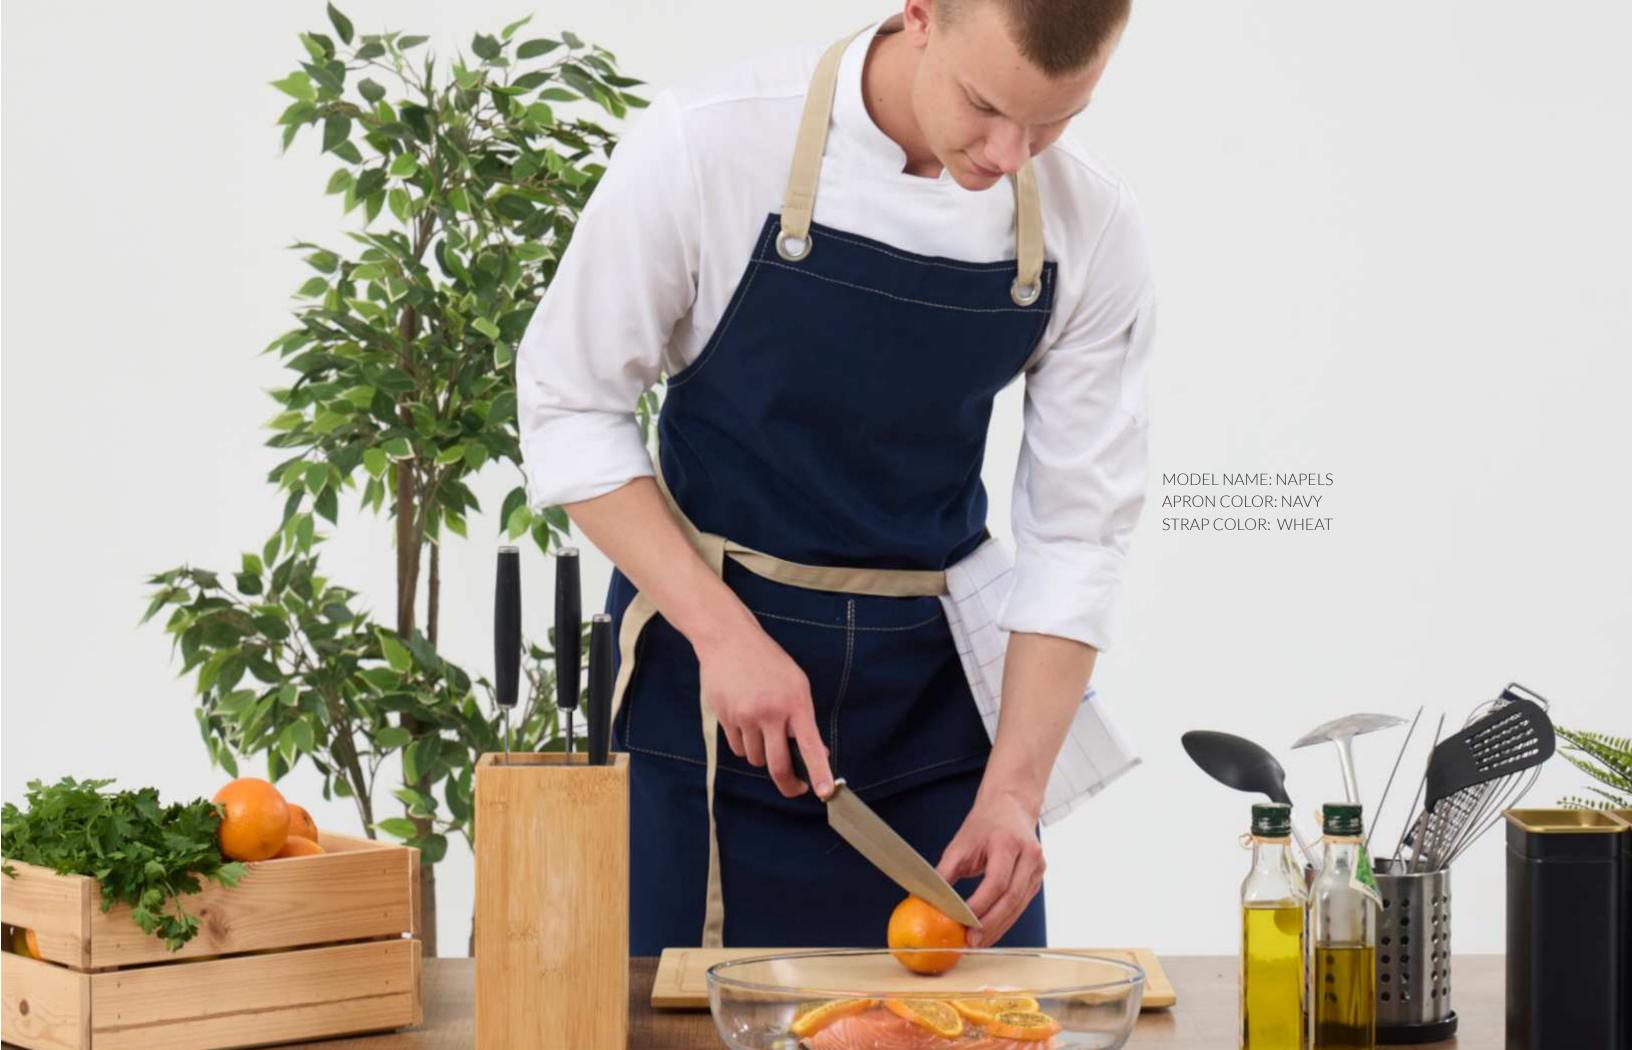

### **NAPELS**

Discover our classic and functional apron, designed for both kitchen workers and service staff. This versatile model features a timeless design that combines simplicity and practicality.

**Timeless Design:** Combines simplicity and practicality, perfect for any professional setting. **Two Spacious Pockets:** Provide ample storage for all your essential tools and accessories, ideal for busy chefs and service professionals alike. Secure and Comfortable Fit: Ties at the front, with waist straps that wrap around from the back. Durable Construction: Ensures you are always prepared for any task, from bustling kitchens to elegant dining rooms.

Polished Appearance: Clean lines and classic style ensure you always look professional.

This versatile model is designed to keep you looking polished and prepared, combining style and functionality seamlessly.