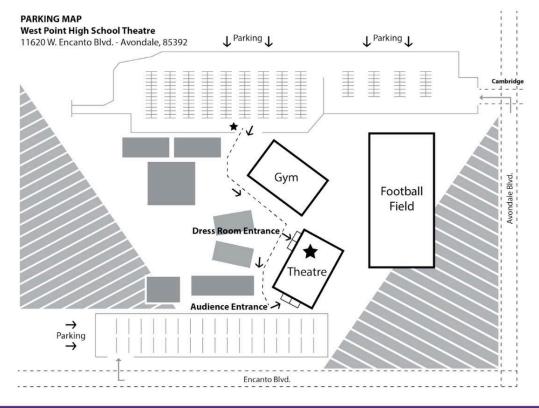

## DOWNLOAD FULL PARENT MEETING PACKET AT TAKEFIVEDANCE.COM/JUNE-RECITAL

| ★CLASS INFO- SUBJECT:                                                                                   | DAY:                                  | TIME:                     | TEACHER:                                      |
|---------------------------------------------------------------------------------------------------------|---------------------------------------|---------------------------|-----------------------------------------------|
| 1. All Dress Rehearsals & Performances will I                                                           | <u>be at:</u> West Point H            | igh School Theatre        | , 11620 W. Encanto, Avondale                  |
| 2. Dress Rehearsals (Circle your Date): There                                                           | will be <u>NO ROOM MC</u>             | OMS during Dress Reb      | nearsals. You are responsible for your child. |
| Tues. June 10th • Wed. June 11th • Thurs. J                                                             | June 12th • Fri. Jui                  | ne 13th • Mon. Jur        | ne 16th • Thurs. June 19th • Fri. June 20th   |
| Dress Rehearsal Time:                                                                                   | Arr                                   | ive 30 minutes <u>BEF</u> | FORE your Dress Rehearsal time.               |
| 3. Recital Tickets WILL BE SOLD ONLINE ONL                                                              | Y                                     |                           |                                               |
| There will be a link on our website, Ta                                                                 | _                                     | to purchase tickets       |                                               |
| • Rows A–L: \$28 plus merchant fee and                                                                  | l tax                                 |                           |                                               |
| • Rows M–X: \$25 plus merchant fee an                                                                   | d tax                                 |                           |                                               |
| - PRIORITY TICKETS go on sale on Mo                                                                     | onday, May 19, 202                    | 5 at 8:00 am - Wed        | lnesday, May 21, 2025                         |
| Each account will be limited to <u>3 ticke</u>                                                          | ets per show that yo                  | our child(ren) are in     | <u>.</u>                                      |
| <ul> <li>OPEN TICKET SALES as of Thursday.</li> <li>Be prepared. Print out and take a screen</li> </ul> | •                                     |                           |                                               |
| 4. Recital Performances (Circle your Day/Tim                                                            | <u>ne):</u> Arrive 1-hour <u>BE</u> l | FORE your child's sho     | ow time. Doors open 1-hour before show time.  |
| Show 1: Saturday, June 14, 2025 @ 1                                                                     | 0:00 a.m.                             | Show 5: Wednesd           | ay, June 18, 2025 @ 6:00 pm                   |
| Show 2: Saturday, June 14, 2025 @ 2                                                                     | ::00 p.m.                             | Show 6: Friday, Ju        | ne 20, 2025 @ 6:00 pm                         |
| Show 3: Saturday, June 14, 2025 @ 6                                                                     | :00 p.m.                              | Show 7: Saturday,         | June 21, 2025 @ 10:00 am                      |
| Show 4: Tuesday, June 17, 2025 @ 6:                                                                     | 00 p.m.                               | Show 8: Saturday,         | June 21, 2025 @ 2:00 pm                       |
| 5. Prepare your make-up and hair at home for Buy your accessories early. Supplies are limit             |                                       |                           |                                               |
| Hair:                                                                                                   |                                       | Make-up:                  |                                               |
| Tights:                                                                                                 |                                       | Shoes:                    |                                               |
| 6. Volunteers: SAVE MONEY ON TICKETS and about volunteering. Sign up to be a Room Mo                    |                                       |                           | · · · · · · · · · · · · · · · · · · ·         |
| Your Room Mom is:                                                                                       | Ph                                    | one Number:               |                                               |
| 7. All Take Five Transactions at West Point Hi                                                          | gh School will be ca                  | sh or Visa/MasterC        | Card only. Tell your family and friends.      |
| 8. FULL JUNE TUITION and any OUTSTANDIN                                                                 | G RALANCES must                       | he naid by June 2r        | d in order for your dancer to participate at  |
| Dress Rehearsal and in the Shows. No excepti                                                            |                                       | •                         | a, in order for your dancer to participate at |