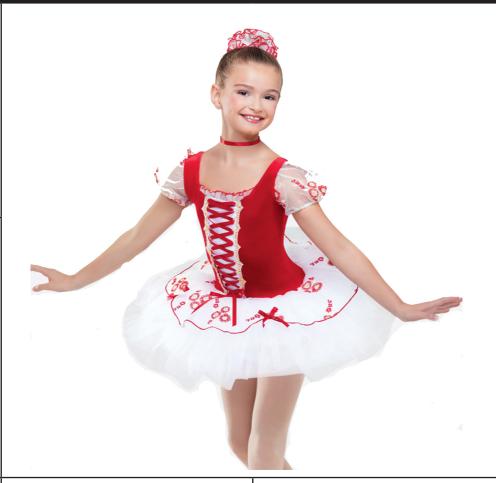

### **Costume Notes**

Enclosed: Red/White Tutu, Red Choker, Matching Scrunchie

Keep the costume hung upside down and run your fingers through the layer of the skirt to remove wrinkles. This will help the skirt looking full for Picture Week and the June Performance.