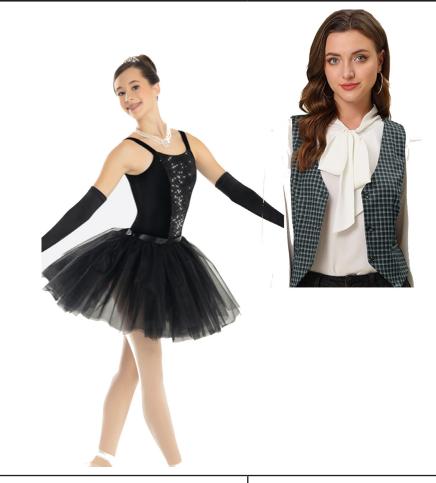

# Ballet CL 3/4

Monday 7:15 w/ Jenny

### **Costume Notes**

Enclosed: Black Tutu Dress, Plaid Vest, Red Scarf

Keep the costume hung upside down and run your fingers through the layer of the skirt to remove wrinkles. This will help the skirt looking full for Picture Week and the June Performance.