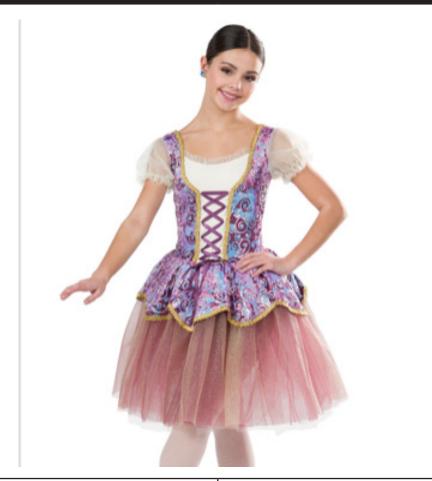

### Secondary Ballet (12/Teen)

Monday 5:15 (C, CL 2) w/ Jenny Thursday 6:15 (SB) w/ Jenny

### **Costume Notes**

Enclosed: Purple/Cream Tutu Dress, Hair Ribbon

Keep the costume hung upside down and run your fingers through the layer of the skirt to remove wrinkles. This will help the skirt looking full for Picture Week and the June Performance.