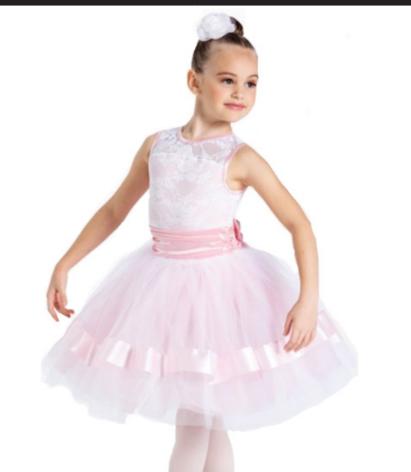

### **Costume Notes**

Enclosed: Blue/Pink Tutu Dress, Flower Clip

Keep the costume hung upside down and run your fingers through the layer of the skirt to remove wrinkles. This will help the skirt looking full for Picture Week and the June Performance.