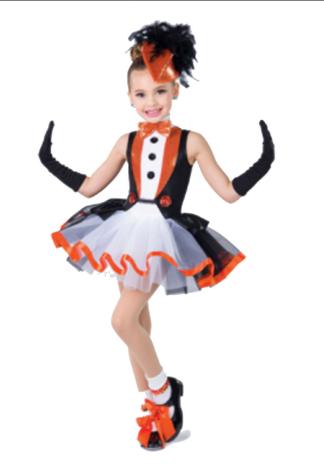

### **Costume Notes**

Enclosed: Orange/Black Tutu Dress, Feather Hat, Black Gloves

Keep the costume hung upside down and run your fingers through the layer of the skirt to remove wrinkles. This will help the skirt looking full for Picture Week and the June Performance.