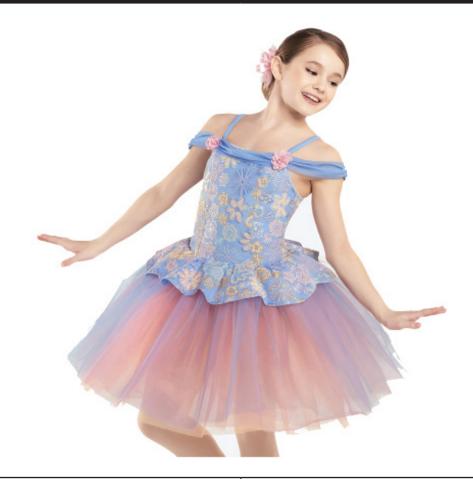

### **Elem./Sec. Ballet** (8-11, 12/Teen)

Monday 4:15 (EC) w/ Jenny Wednesday 7:15 (SA) w/ CJ Thursday 7:15 (EB) w/ Jenny

### **Costume Notes**

Enclosed: Blue/Pink Tutu Dress, Flower Clip

Keep the costume hung upside down and run your fingers through the layer of the skirt to remove wrinkles. This will help the skirt looking full for Picture Week and the June Performance.