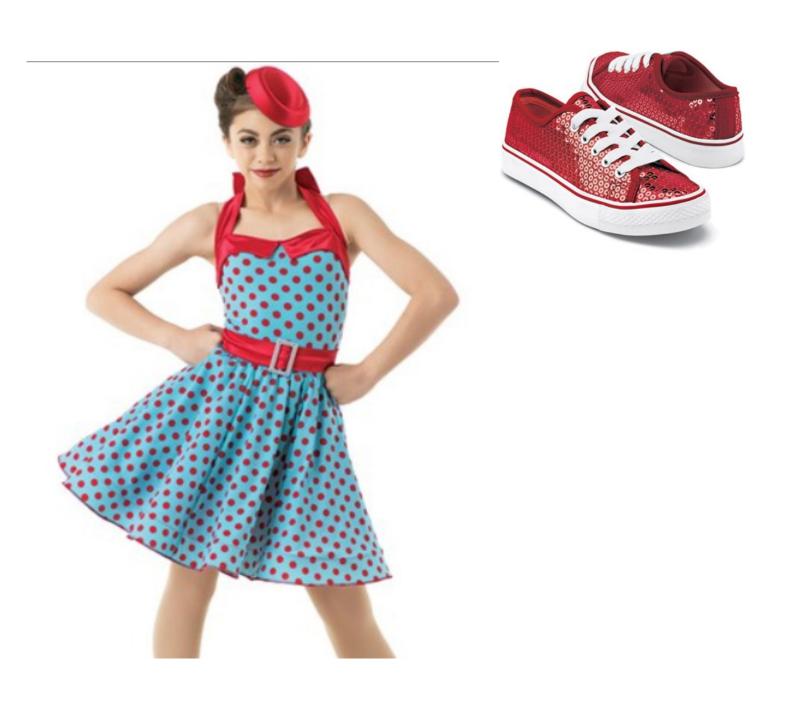

### **AMERICAN BANDSTAND**

Jazz CL 1/2

Tights: None

Shoes: Red, Sequin Sneakers

TAKE FIVE DANCE JUNE RECITAL 2020: NIGHT AT THE MUSEUM