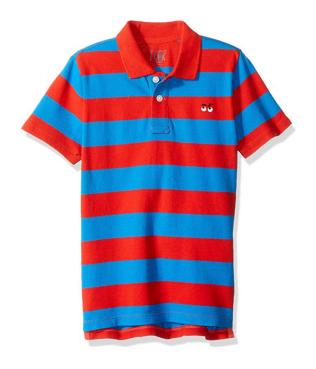

### **AMERICAN BANDSTAND**

Jazz CL 1/2

Tights: None

Shoes: Red, Sequin Sneakers

TAKE FIVE DANCE JUNE RECITAL 2020: NIGHT AT THE MUSEUM