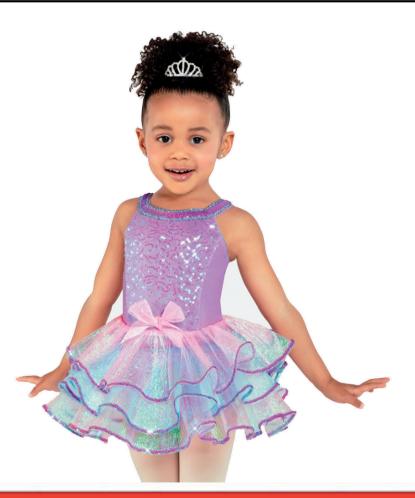

## **CREATIVE DANCE**

Monday 3:15 w/ Sarah Roe

Monday 5:15 w/ Nicole Friday 5:30 w/ Courtney

Stirrup Tights, That match your skintone

Shoes: Barefoot

## **RED MEASURING CHART** GIBLS' & WOMEN'S SIZES (B)

| INCHES | XSC     | SC      | MG      | LC      | XLC     | XXLC    |  |
|--------|---------|---------|---------|---------|---------|---------|--|
| BUST   | 21-23   | 24 - 26 | 27 - 29 | 30 - 32 | 33 - 35 | 35 - 37 |  |
| WAIST  | 18 - 20 | 21 - 22 | 23-24   | 25 - 26 | 27 - 30 | 31 - 34 |  |
| HIPS   | 22 - 24 | 25 - 27 | 28 - 30 | 31 - 33 | 34 - 37 | 38 - 40 |  |
| GIRTH  | 37 - 39 | 40 - 43 | 44 - 48 | 49 - 52 | 53 - 55 | 56 - 58 |  |