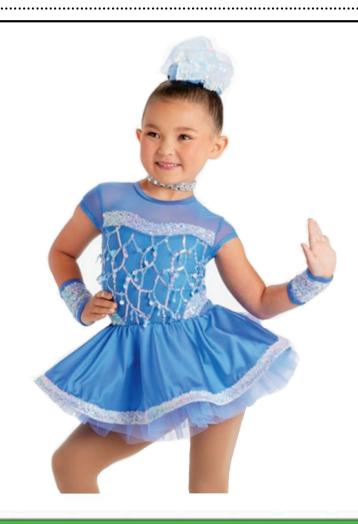

## **DANCE BASICS**

Monday 6:15 w/ Nicole Tuesday 6:15 w/ Amanda Wednesday 4:15 w/ Nicole Friday 6:30 w/ Courtney

Footed Tights, That match your skintone

Shoes: Theatricals, Tan Tap Shoes

Take Five Dance June Recital 2024: It's All Make Believe