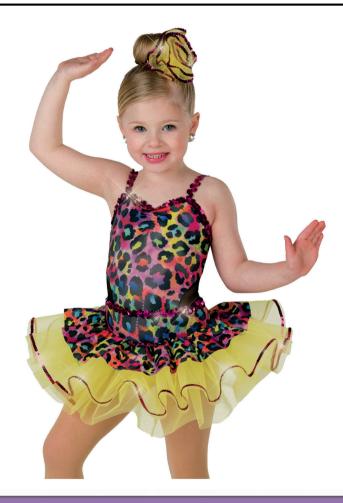

### **INTRO TO DANCE**

Monday 5:15 w/ Nicole Wednesday 4:15 w/ Nicole

Footed Tights, That match your skintone

Shoes: Theatricals, Tan Tap Shoes

Take Five Dance June Recital 2025: #Trending