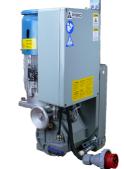

# **Rigid Traction Hoists**

\* Rated load:1000kg or 2000kg

Standard: GB or CE

\* Power: 1P or 3P-380V

Can be customized according to the main installation configuration

Different options including: power socket, upper limit switch, Inductive Rope end switch, radio control.