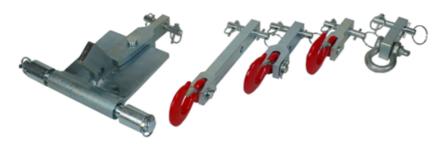

# **Diverter Pulley**

- **☎** 2T or 4T
- With casing for user protection
- Conforms with EN1808
- Swivel hook

Wire rope & steel drum Standard or anti-spin, Rigid wire rope available

#### **Adapters**

Which connect to the LTD-P hoist and elevator car, and can also be customized