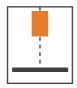

### **Light mateiral lifting**

- Rated load:400kg
- Speed:18m/min
- Power:1P or 3P-380V
- Option: radio remote, steel base

**Transportation box** 