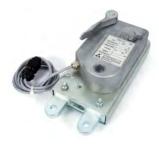

#### OSL Fall arrester safety device

- Capacity1000kg or 1600kg
- Standard:GB or CE
- Triggering speed:30m/min
- Optional: Power-device
   (Electrical trigger detection) to
   be connected to LTD-P hoist