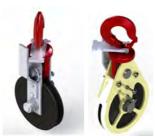

#### OSL Fall arrester safety device

- Capacity1000kg or 1600kg
- Standard:GB or CE
- Triggering speed:30m/min
- Optional: Power-device
   (Electrical trigger detection) to
   be connected to LTD-P hoist