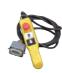

# **Rigid Traction Hoists**

\* Rated load:1000kg or 2000kg

Standard: GB or CE

\* Power: 1P or 3P-380V

Can be customized according to the main installation configuration

Different options including: power socket, upper limit switch, Inductive Rope end switch, radio control.