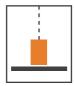

#### OSL Fall arrester safety device

- Capacity1000kg or 1600kg
- Standard:GB or CE
- Triggering speed:30m/min
- Optional: Power-device
   (Electrical trigger detection) to
   be connected to LTD-P hoist

#### **Adapters**

Which connect to the LTD-P hoist and elevator car, and can also be customized