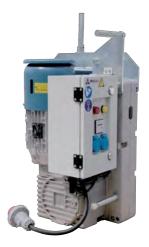

### **Light mateiral lifting**

- Rated load:400kg
- Speed:18m/min
- Power:1P or 3P-380V
- Option: radio remote, steel base

**Transportation box** 