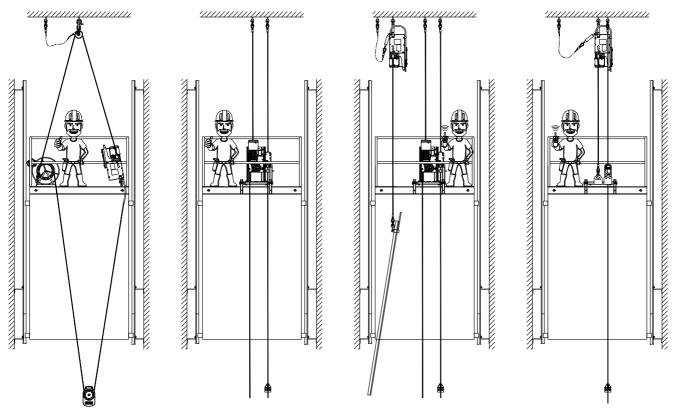

# **Rigid Traction Hoists**

\* Rated load:1000kg or 2000kg

Standard: GB or CE

\* Power: 1P or 3P-380V

Can be customized according to the main installation configuration

Different options including: power socket, upper limit switch, Inductive Rope end switch, radio control.

# **Diverter Pulley**

- **☎** 2T or 4T
- With casing for user protection
- Conforms with EN1808
- Swivel hook

Wire rope & steel drum Standard or anti-spin, Rigid wire rope available

## **Diverter counter weight**

Configure the different diverter counterweights according to 1T or 2T traction hoist