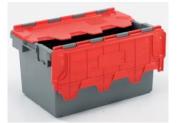

#### **Standard Utility Crate**

**Dimensions:** - 630 x 410 x 320mm or 0.079cubic metres (80 litres) of storage space

**Discontinued as of Jan 2021** 