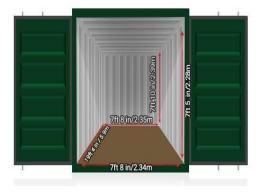

### **Standard Insulated Contractor's Container**

**Dimensions:** - 2,440 x 6,080 (160sq ft) x2,440mm or 33.13 cubic metres (1,170 cubic feet) of storage space