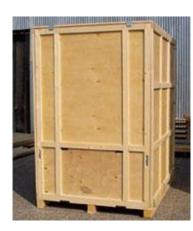

# Standard Klimped Warehouse Timber Container with single Door

**Dimensions:** - 2,184 x 1,574 (40sq ft)x 2,424mm or 8.33cubic metres (250 cub feet) of storage space

Discontinued as of Jan 2021