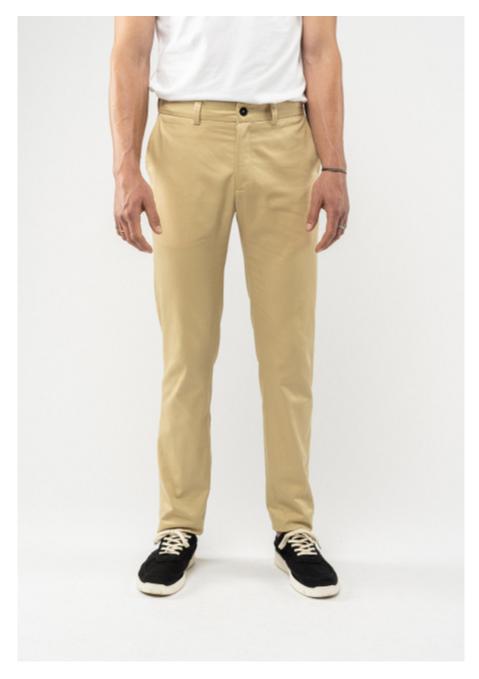

Tank Top CHETAN grey blend

Fine-Knit Polo Shirt KAPIL navy

Fine-Knit Polo Shirt KAPIL grey blend

Heavy Weight T-Shirt BHAJAN oat

Regular Fit Chinos POOJA beige

Regular Fit Chinos POOJA navy

Regular Fit Chinos POOJA dark olive