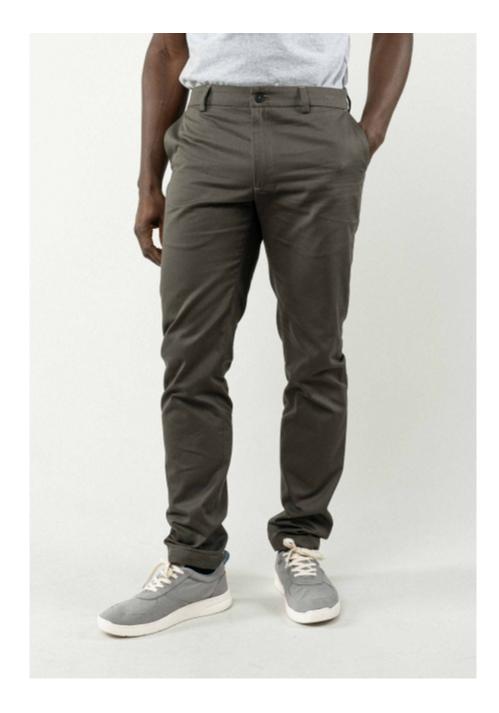

Tank Top CHETAN grey blend

Fine-Knit Polo Shirt KAPIL navy

Fine-Knit Polo Shirt KAPIL grey blend

Heavy Weight T-Shirt BHAJAN oat

Regular Fit Chinos POOJA beige

Regular Fit Chinos POOJA navy

Regular Fit Chinos POOJA dark olive