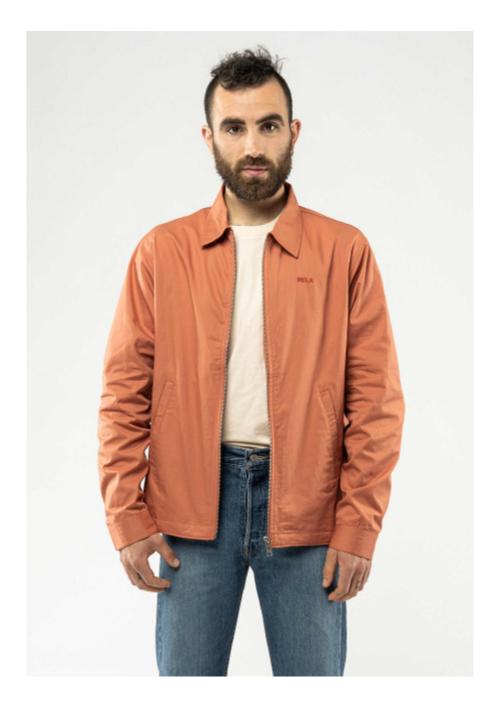

T-Shirt AVAN

T-Shirt AVAN thin stripes pastel green

T-Shirt AVAN navy

Twill Jacket YARO coral

Twill Jacket YARO dark olive

Short Sleeved Shirt with Bowling-Collar MOHAN blue chambray

Tank Top CHETAN thin stripes pastel green