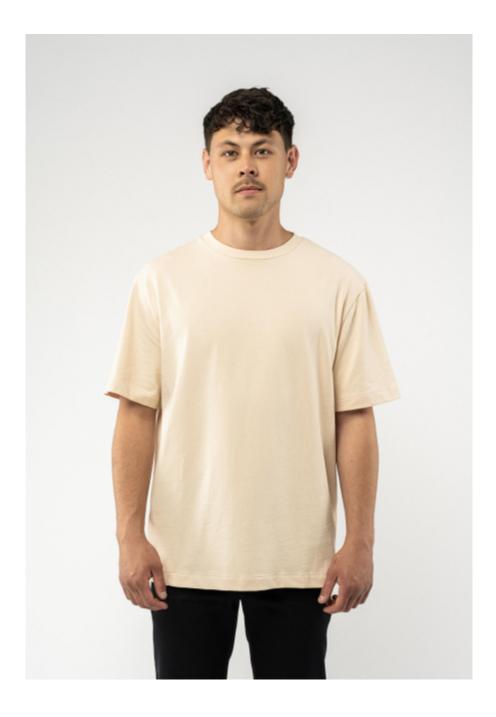

Tank Top CHETAN grey blend

Fine-Knit Polo Shirt KAPIL navy

Fine-Knit Polo Shirt KAPIL grey blend

Heavy Weight T-Shirt BHAJAN oat

Regular Fit Chinos POOJA beige

Regular Fit Chinos POOJA navy

Regular Fit Chinos POOJA dark olive