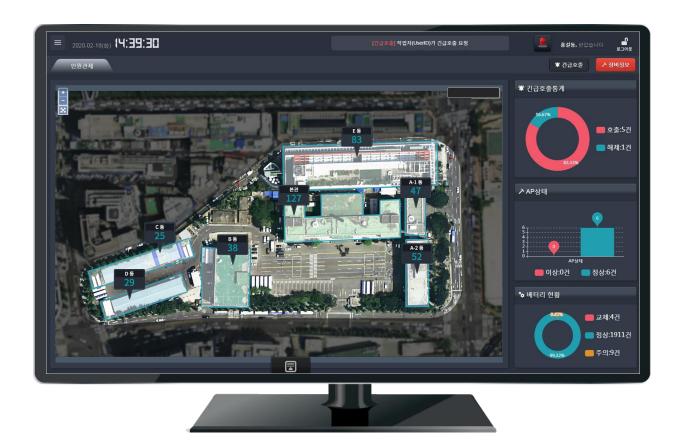

## Benefits of real-time monitoring worker position

- Emergency Evacuation Drill/Training
- Workers Close Observation/Scrutiny
- · Securing Golden Time
- Save Budget and Maximize Work Efficiency
- Prevention of Accident (fire, gas leak etc.)
- Real-time rescue to the correct location