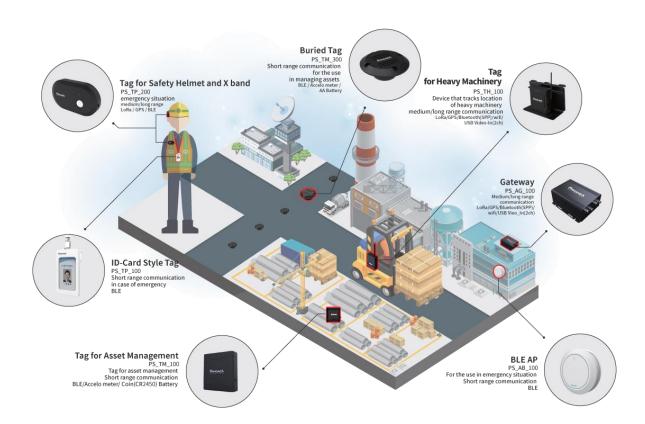

### **System Config:**

- · BLE Tags for workers and asset
- Environment monitoring Tags
- Bluetooth LoRa Access Points
- LoRa Gateway
- Monitoring Software & Server
- Mobile App