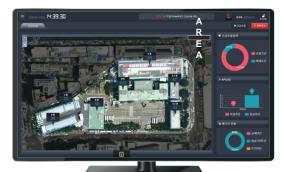

#### Benefits of real-time monitoring worker position

- Emergency Evacuation Drill/Training
- Workers Close Observation/Scrutiny
- Securing Golden Time
- Save Budget and Maximize Work Efficiency
- Prevention of Accident(fire, gas leak etc.)
- Real-time rescue to the correct location