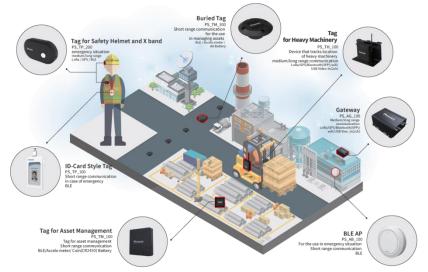

## **System Config:**

- BLE Tags for workers and asset
- Environment monitoring Tags
- Bluetooth LoRa Access Points
- LoRa Gateway
- Monitoring Software & Server
- Mobile App