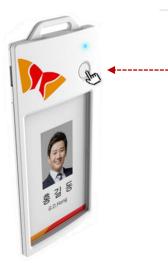

## ID-Card Style Tag PS\_TP\_100

Send worker location data to server

Detect worker movement with acceleration sensor

Use acceleration sensor based changing Tx period

# This ID Card Type Tag is an application case Tags will be modified for your purpose

#### √ Normal State

#### **Mobile State**

Signal sent with Tx Power of 0dBm and interval of 0.9 seconds

#### **Stationary State**

- •When not worn for more than 10 minutes signal interval changes to 10 seconds
- •When not worn for more than 30 minutes stop Tx

#### **State of Restart**

When worn again it goes back to mobile state and starts sending signal at interval of 0.9 seconds

### ✓ When Emergency Button is pressed

#### More than 4 seconds

Send signal with signal power(TX) +3dBm or stronger toggle Red LED

#### More than 4 seconds once again

Signal power back to default and Restarts sending normal signal LED OFF