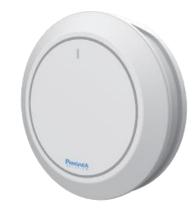

### Environmental Sensor

Oxygen, Carbon monoxide, Hydrogen sulfide, Methane(5 types of gas)

Sensor that measures concentration of fine dust (PM 1.0, PM 2.5, PM 10) in addition to Temperature / Humidity measurement BLE AP PS\_AB\_100

Receive Beacon data and send to server which are originated from workers or worksites **Gateway** PS\_AG\_100

Receive or send worker location information to server