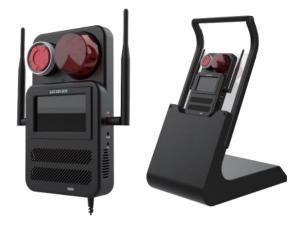

# The Stealth Safety combining with The Stealth Prison

## Detect illegal usage of

phone or wireless communication devices at the restricted area

"Enforcing Security"