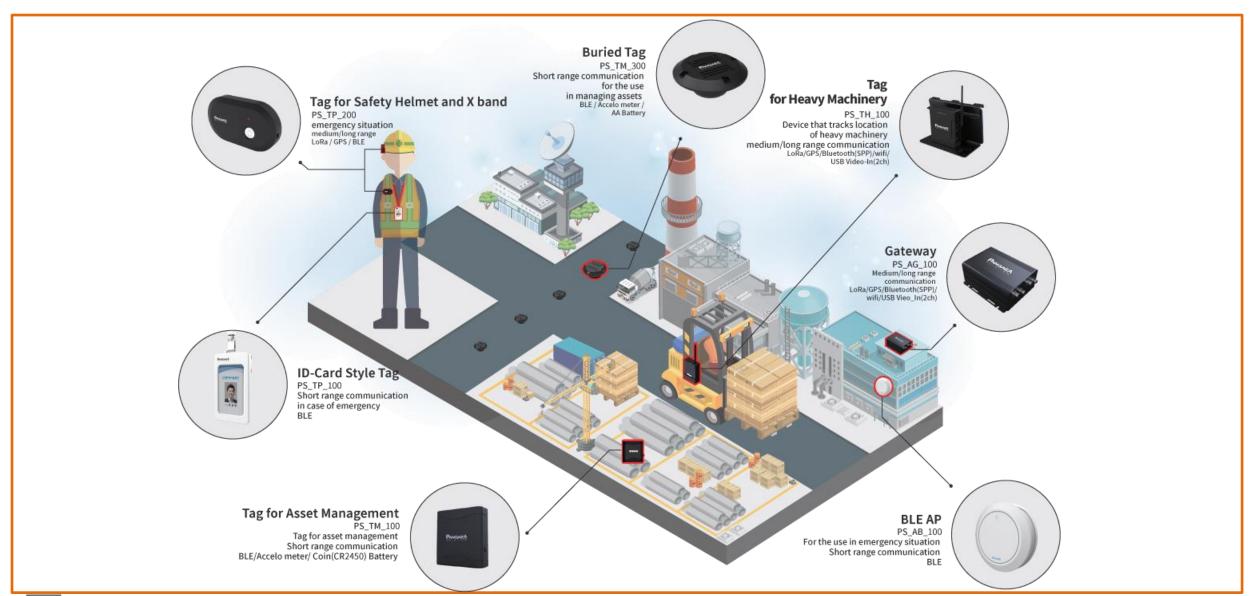

## **IV. System Configuration**

### Environmental Sensor

Oxygen, Carbon monoxide, Hydrogen sulfide, Methane(5 types of gas)

Sensor that measures concentration of fine dust (PM 1.0, PM 2.5, PM 10) in addition to Temperature / Humidity measurement BLE AP PS\_AB\_100

Receive Beacon data and send to server which are originated from workers or worksites **Gateway** PS\_AG\_100

Receive or send worker location information to server

## Tag for Safety Helmet

Send to server worker's location data

Detect worker movement with acceleration sensor

Use acceleration sensor based variable Tx/Rx period

## ID-Card Style Tag PS\_TP\_100

Send worker location data to server

Detect worker movement with acceleration sensor

Use acceleration sensor based changing Tx period