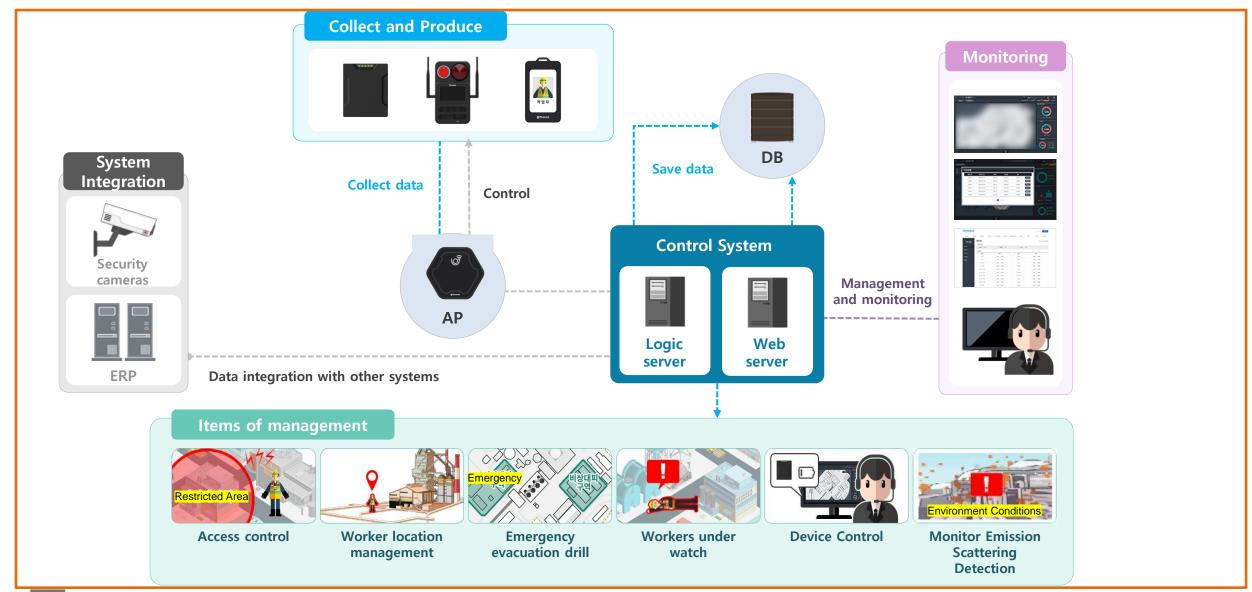

## **IV. System Configuration**

### Environmental Sensor

Oxygen, Carbon monoxide, Hydrogen sulfide, Methane(5 types of gas)

Sensor that measures concentration of fine dust (PM 1.0, PM 2.5, PM 10) in addition to Temperature / Humidity measurement BLE AP PS\_AB\_100

Receive Beacon data and send to server which are originated from workers or worksites **Gateway** PS\_AG\_100

Receive or send worker location information to server

## Tag for Safety Helmet

Send to server worker's location data

Detect worker movement with acceleration sensor

Use acceleration sensor based variable Tx/Rx period

## ID-Card Style Tag PS\_TP\_100

Send worker location data to server

Detect worker movement with acceleration sensor

Use acceleration sensor based changing Tx period

## **VI. Monitoring System**

→ Temperature/Humidity and Harmful material related monitoring

**→** Access Information and Event Timeline

Provide reports that meet customers needs