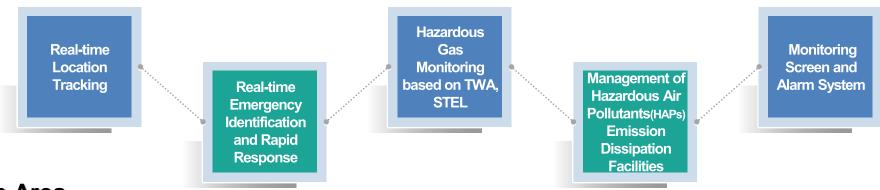

# **An Integrated Safety Management Using Real-time Detection and Collected Data**

These services are selectable for your application

#### **Securing Golden Time**

- The main cause of recent accidents in industrial environments is the prolonged recognition time of the accident
- Prevent workers accident by speeding up initial response in event of an accident

#### **Prevention of Hazardous Gas Accidents**

Smart Monitoring System is not only present in accordance to Chemical Exposure Standard under Industrial Safety and Health Act such as TWA and STEL but also monitoring the concentration of hazardous gases through reference threshold