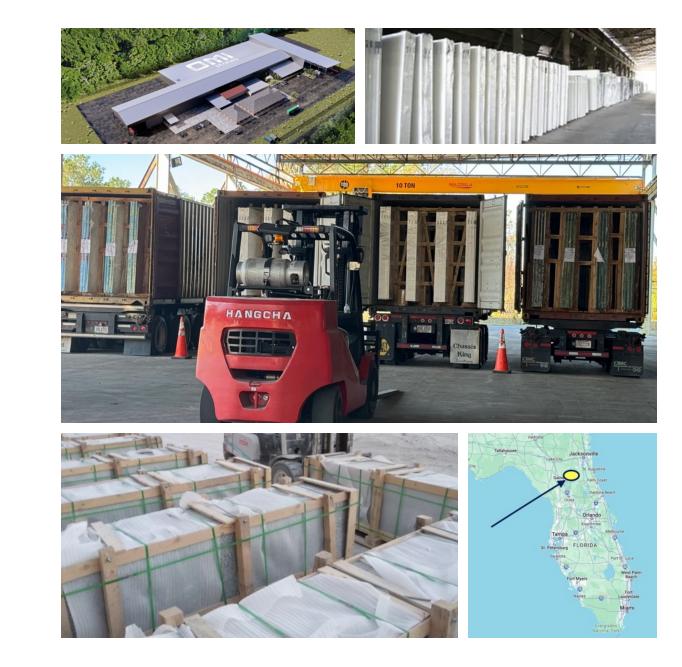

### **Production Factory**

Vietnam & India

100,000 S/F produced Every month

We recognize that construction sites often face challenges with limited storage space. To address this, we have strategically positioned over 120,000 square feet of warehousing space near Jacksonville, Florida, designed specifically to support construction projects. This facility allows us to offer flexible storage solutions and timely delivery services, ensuring that your materials are secure and available exactly when you need them. By utilizing our warehouse capabilities, you can minimize on-site storage needs and streamline your project logistics. We are committed to adapting our services to meet your schedule, providing a convenient and efficient solution to keep your project moving smoothly.