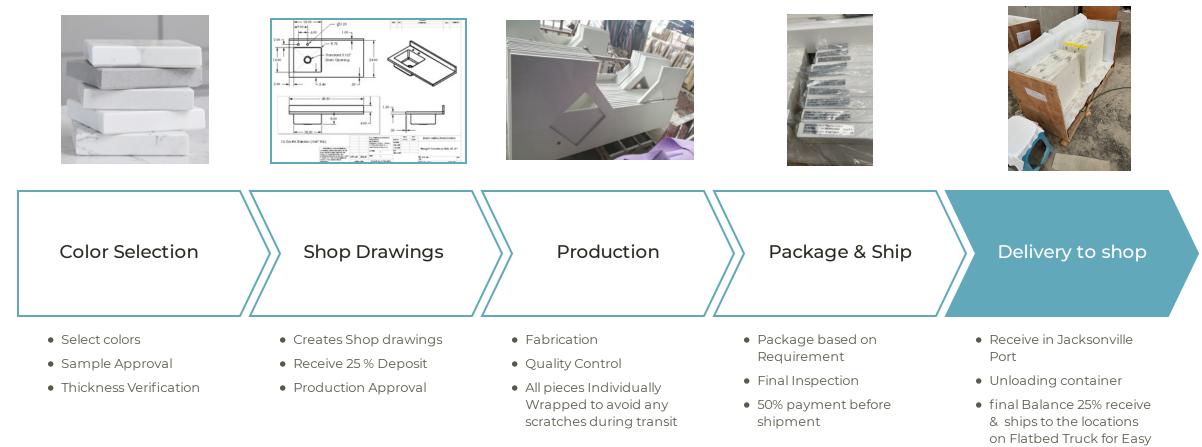

#### Our Process

Minumum Quantity 2500 S/F

unloadings.

Total Time Required for Process & Delivery after Approval is 90-120 days based on Requirement & Shipping availability