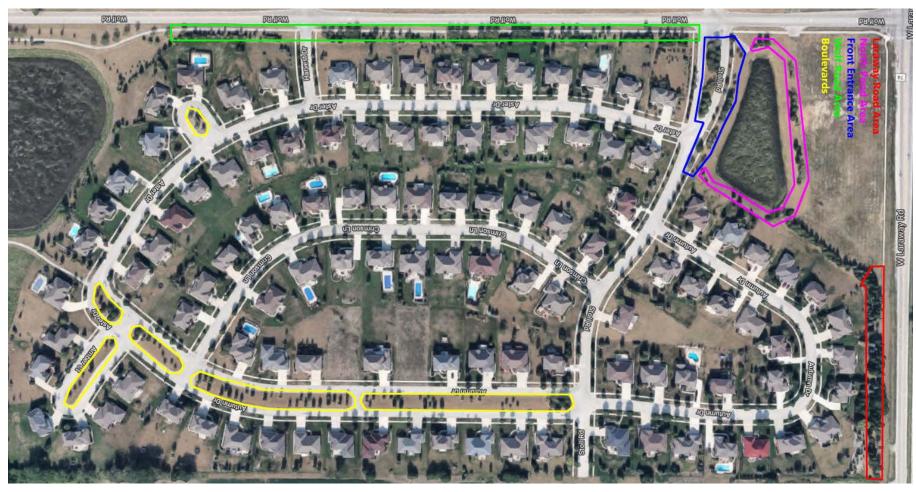

## Mulch Areas

2019 Budget

autumnfields.net

## Groundskeeping Expenses 2019 Budget

| Category                       | Amount | Notes                   |
|--------------------------------|--------|-------------------------|
| Lawn Maintenance               | 11,625 |                         |
| Mulch: Wolf Road Area          | 5,200  | Two year mulch rotation |
| Mulch: Front Entrance Area     | 1,200  | Annual mulch            |
| Tree Removal                   | 1,000  | 4 trees @ \$250/tree    |
| Tree Replacement               | 3,600  | 9 trees @ \$400/tree    |
| North Pond Restoration Reserve | 1,510  |                         |
| TOTAL                          | 24,135 |                         |