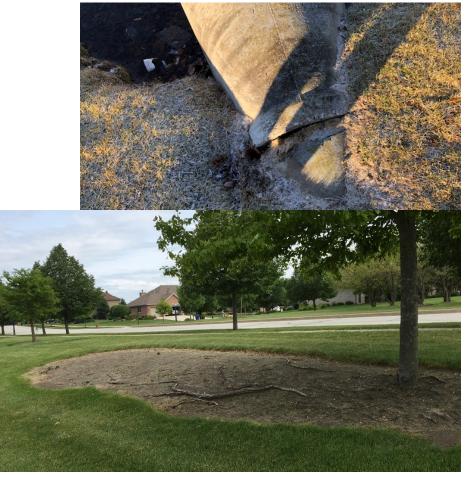

### The Problem

#### North Pond Restoration

- Erosion
- Culverts are separating
- Landscape islands degraded
- Geese invasions
- Muscrat dens and tunnels