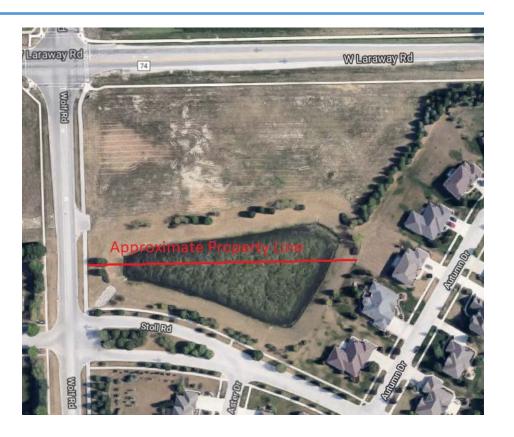

#### North Pond Restoration

- Erosion
- Culverts are separating
- Landscape islands degraded
- Geese invasions
- Muscrat dens and tunnels

#### North Pond Restoration

- Temporary solutions not viable
- Lasting solutions in excess of \$30K
- Build restoration fund

| Category                    | Amount | Notes |
|-----------------------------|--------|-------|
| Bank Fees                   | 0      |       |
| Computer & Internet         | 40     |       |
| General Liability Insurance | 1,225  |       |
| License & Registrations     | 75     |       |
| Office Supplies             | 50     |       |
| Postage & Delivery          | 125    |       |
| Taxes                       | 0      |       |
| TOTAL                       | 1,515  |       |