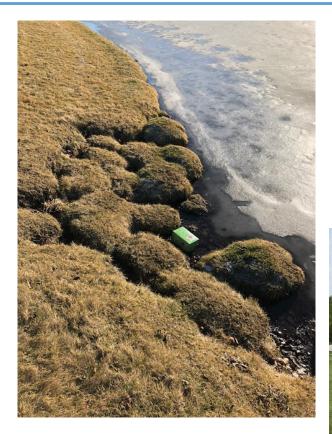

### The Problem

#### North Pond Restoration

- Erosion
- Culverts are separating
- Landscape islands degraded
- Geese invasions
- Muscrat dens and tunnels