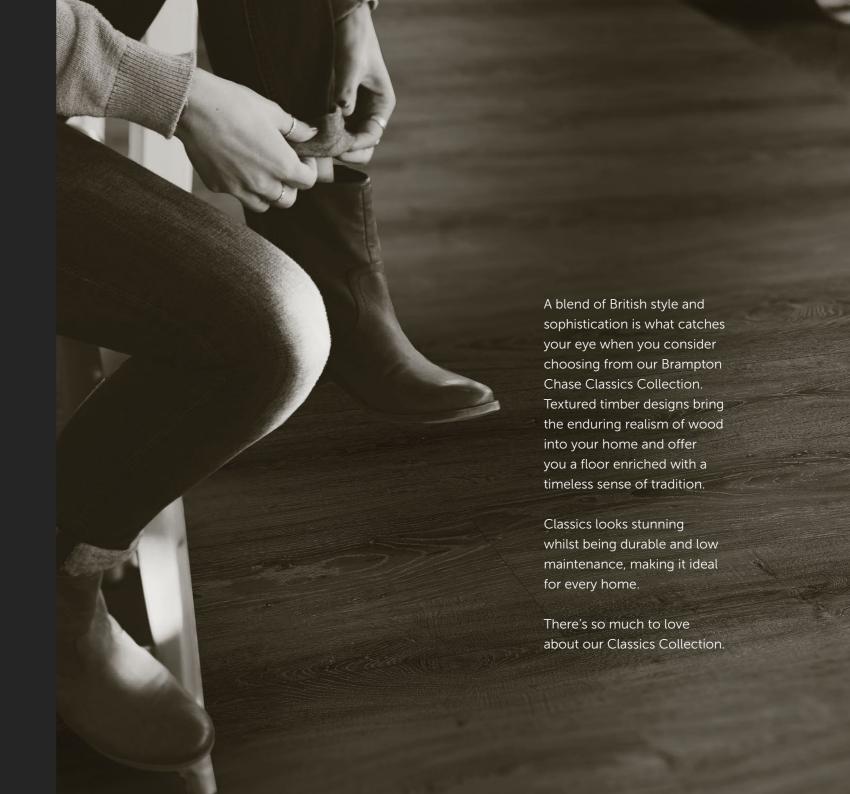

# Classics

# The perfect balance of style and practicality

Our Classics Collection combines authentic natural character and charm of wood in a low maintenance, water resistant flooring that lasts a lifetime.

# First impressions that last

Classics is our wood effect luxury vinyl plank collection, which is a water resistant, glue-down flooring that can be fitted in almost any environment.

Made from easy-to-maintain contemporary materials, the natural tones of the large plank layout remain stunning day in, day out. And this means that with its embossed, easy clean but durable surface, you can delight in the touch of nature in your home for years to come.

## There's so much to love about Classics

Add natural character to any space with a Brampton Chase Luxury Vinyl Floor. Every collection is made from contemporary materials and finished with a premium surface design.