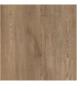

#### Grey Washed Oak

A mixed blend of greys create an elegant environment. Our Grey Washed Oak finish is a beautifully stylish design that brings an air of charm to your home. Subtle grain and delicate knot details are enhanced by a light surface wash that softens the appearance without losing impact. From urban settings to rural retreats, you can create your ideal interior around this floor.

#### Distressed Oak

Teeming with character to uplift any space.

Our Distressed Oak finish adds an abundance of aged charm and character to any space. Pronounced grain pattern and knot details create a naturally weathered style for a shabby-chic finish. Distressed Oak works superbly with a huge variety of interior styles helping you achieve your perfect look.

### Designs

Plank Size 177.8 x 1219.2mm

Oak Driftwood

White Painted Oak

Silver Oak

Grey Washed Oak

Old English Oak

Distressed Oak