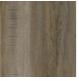

#### Arctic Grey Oak

A mix of natural tones to freshen up any room. versatile base on which to build the character of grain over a warm white backdrop can truly refresh any space. An all-purpose, adaptable flooring to compliment an array of colour schemes.

#### Oak Driftwood

For when a room needs to exude character.

Our Oak Driftwood finish creates a floor rich with character and flair. Eye-catching knots and a distinctive grain draw the eye around the room. A naturally worn appearance gives a real vintage feel. When you're looking for character and impact that lasts for years, look no further.

### Designs

Plank Size 177.8 x 1219.2mm

Oak Driftwood

White Painted Oak

Silver Oak

Grey Washed Oak

Old English Oak

Distressed Oak