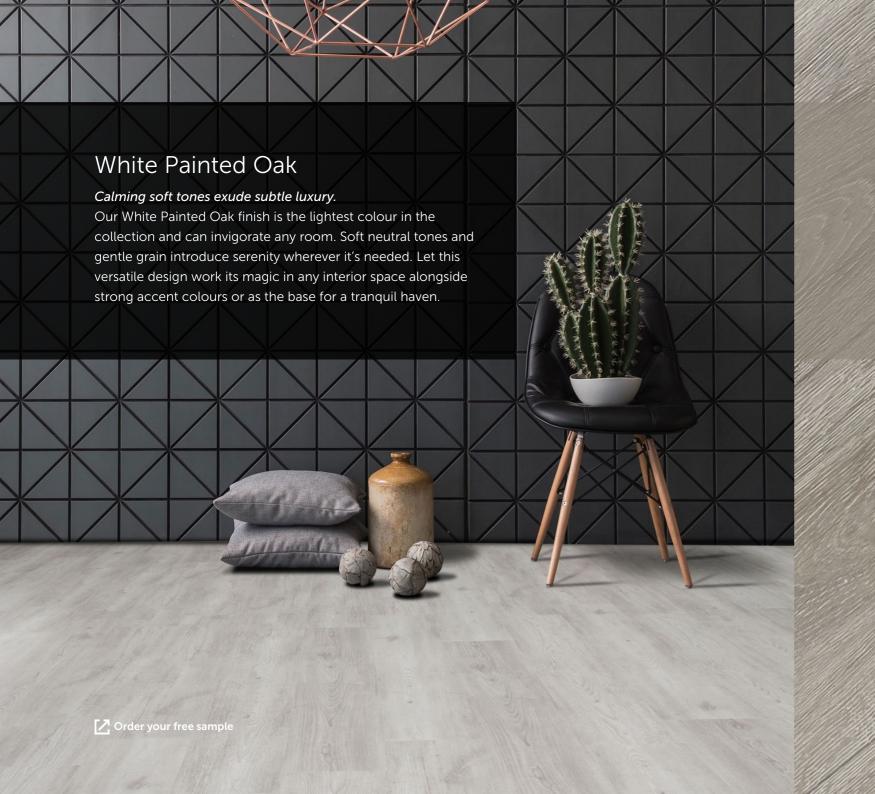

### Designs

Plank Size 177.8 x 1219.2mm

Oak Driftwood

White Painted Oak

Silver Oak

Grey Washed Oak

Old English Oak

Distressed Oak