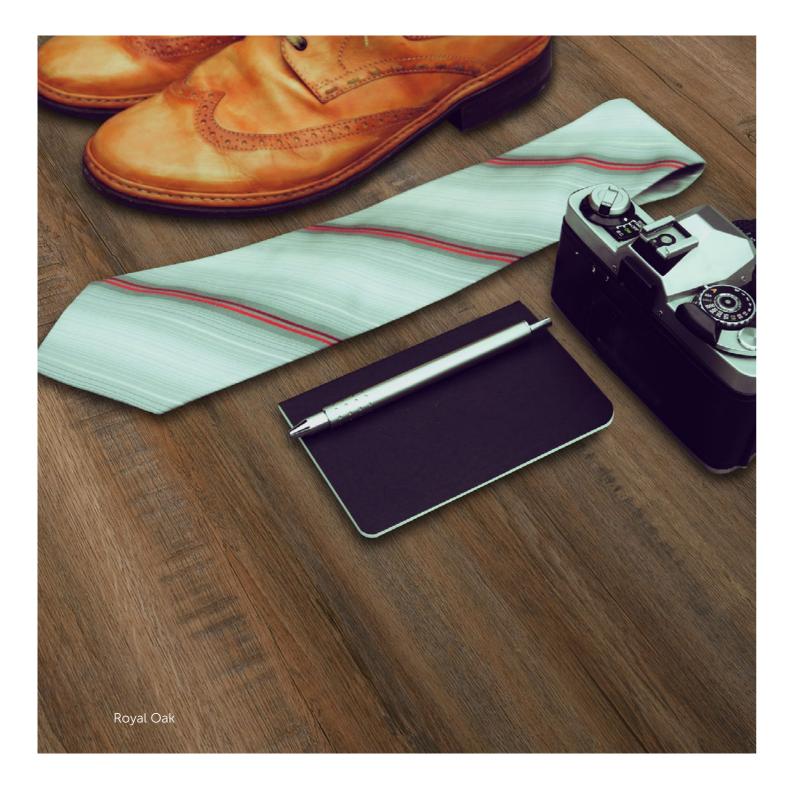

#### Royal Oak

Stylish, regal and very comforting.

Our Royal Oak finish is richly laced with warming hues to conjure a soothing and heartfelt mood. Characterful dark intricate grain is enhanced with small sections of cross-cut saw marks. Perfect for cosy living areas through to large open plan spaces.