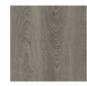

#### Grey Washed Oak

A mixed blend of greys create an elegant environment. Our Grey Washed Oak finish is a beautifully stylish design that brings an air of charm to your home. Subtle grain and delicate knot details are enhanced by a light surface wash that softens the appearance without losing impact. From urban settings to rural retreats, you can create your ideal interior around this floor.

### Designs

Plank Size 177.8 x 1219.2mm

Oak Driftwood

White Painted Oak

Silver Oak

Grey Washed Oak

Old English Oak

Distressed Oak