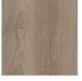

### Designs

Plank Size 177.8 x 1219.2mm

Oak Driftwood

White Painted Oak

Silver Oak

Grey Washed Oak

Old English Oak

Distressed Oak

#### Distressed Oak

Teeming with character to uplift any space.

Our Distressed Oak finish adds an abundance of aged charm and character to any space. Pronounced grain pattern and knot details create a naturally weathered style for a shabby-chic finish. Distressed Oak works superbly with a huge variety of interior styles helping you achieve your perfect look.