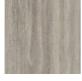

### Designs

Plank Size 177.8 x 1219.2mm

Oak Driftwood

White Painted Oak

Silver Oak

Grey Washed Oak

Old English Oak

Distressed Oak

#### Arctic Grey Oak

A mix of natural tones to freshen up any room. versatile base on which to build the character of grain over a warm white backdrop can truly refresh any space. An all-purpose, adaptable flooring to compliment an array of colour schemes.