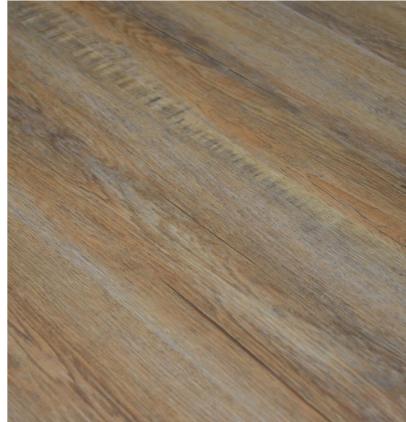

# First impressions that last

Classics is our wood effect luxury vinyl plank collection, which is a water resistant, glue-down flooring that can be fitted in almost any environment.

Made from easy-to-maintain contemporary materials, the natural tones of the large plank layout remain stunning day in, day out. And this means that with its embossed, easy clean but durable surface, you can delight in the touch of nature in your home for years to come.

#### The exquisite features of Classics include

- A choice of rich, natural colours and tones
- Large plank layout to enhance the beauty of the wood effect
- Deep emboss for textured realism
- Easy clean surface
- Water and stain resistant
- 0.5mm commercial grade wear layer
- Lifetime guarantee\*

## There's so much to love about Classics

Add natural character to any space with a Brampton Chase Luxury Vinyl Floor. Every collection is made from contemporary materials and finished with a premium surface design.