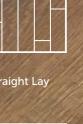

## Style your floor

Tailor your Brampton Chase flooring with exciting fitting patterns.

Any of our designs can be installed in an array of styles.

Brampton Chase Classics is an extremely versatile product. It can be installed in any room and also laid in many bespoke design patterns.

Add greater impact by using angles or incorporating design strips within your design.

There's a few layout inspirations displayed here, simply speak with your local retailer for further details on what can be achieved with your flooring.

Straight Lay

45° Angle

Ships Decking

Straight lay with border

45° with Border

Herringbone