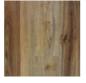

### Designs

Plank Size 177.8 x 1219.2mm

Oak Driftwood

White Painted Oak

Silver Oak

Grey Washed Oak

Old English Oak

Distressed Oak

#### Oak Driftwood

For when a room needs to exude character.

Our Oak Driftwood finish creates a floor rich with character and flair. Eye-catching knots and a distinctive grain draw the eye around the room. A naturally worn appearance gives a real vintage feel. When you're looking for character and impact that lasts for years, look no further.