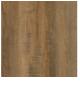

### Designs

Plank Size 177.8 x 1219.2mm

Oak Driftwood

White Painted Oak

Silver Oak

Grey Washed Oak

Old English Oak

Distressed Oak

#### Farmhouse Oak

A traditionally rustic style with idyllic tones.
Our Farmhouse Oak finish brings a rustic feel that echoes the understated quality of genuine aged oak. A natural choice when a sense of added solidity and strength is needed. Excellent to add a touch of down-to-earth rural charm.