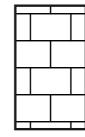

#### **▼** Or Classic Brick Bond Design.

Fitted on the width, length or with border edge.
Add grout effect strips to any design for extra impact.

Grout strips are effective and versatile, you can match any strip to your chosen Stones design to create your ideal finish.