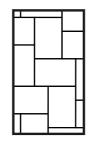

## Style your floor

Tailor your Brampton Chase flooring with exciting fitting patterns. Any of our designs can be installed in an array of styles.

Brampton Chase Stones is an extremely versatile product. It can be installed in any room and also laid in many bespoke design patterns. Add greater impact by using angles or bring extra realism by using grout effect strips within your design.

There's a few layout inspirations displayed here, simply speak with your local retailer for further details on what can be achieved with your flooring.

#### ▲ Try Random Pattern.

Fitted straight, angled or with border edge.

#### **▼** Or Classic Brick Bond Design.

Fitted on the width, length or with border edge.
Add grout effect strips to any design for extra impact.

Grout strips are effective and versatile, you can match any strip to your chosen Stones design to create your ideal finish.