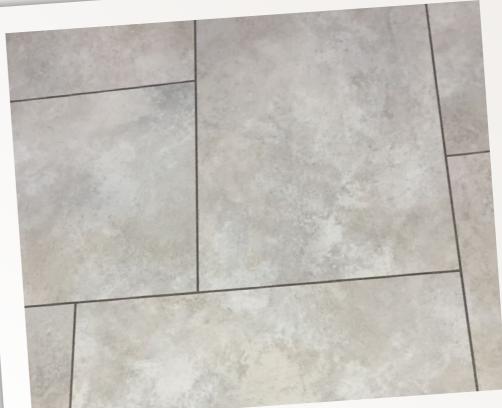

#### Dorset

Order your free sample

A simple and impressively elegant tile.

Our Dorset finish mixes dark greys with subtle warmer tones amongst delicate swirling pattern. Delight in a touch of chic style inspired by a blend of Portland stone and coastline charm.

Develop your perfect interior around this wonderful stone design.

Dorset with cool grout strips and border line.