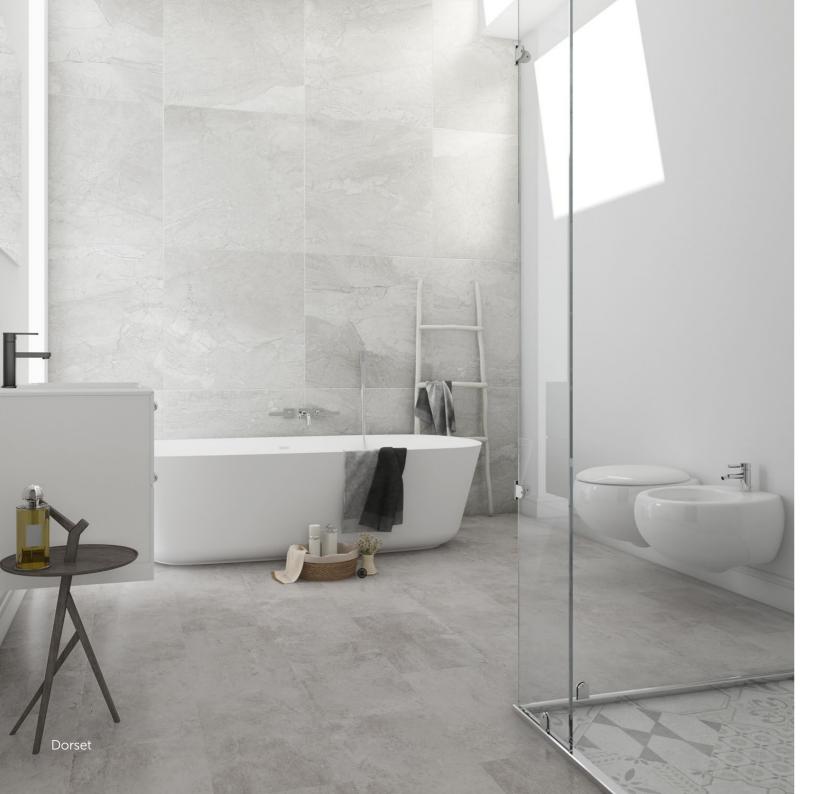

#### Dorset

Order your free sample

A simple and impressively elegant tile.

Our Dorset finish mixes dark greys with subtle warmer tones amongst delicate swirling pattern. Delight in a touch of chic style inspired by a blend of Portland stone and coastline charm.

Develop your perfect interior around this wonderful stone design.

Dorset with cool grout strips and border line.