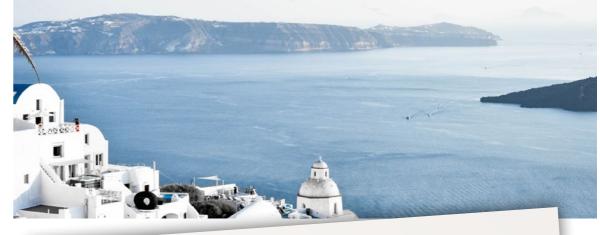

#### Santorini

Cool elegance with an Aegean touch.

Our Santorini finish is a clean and calm design with warm sandy hues over a whitewashed base. Subtle surface texture adds to the graceful island inspired tile. Refresh any room with the light touch of this adaptable stone design.

Santorini with brown grout effect strips adds a bold twist.