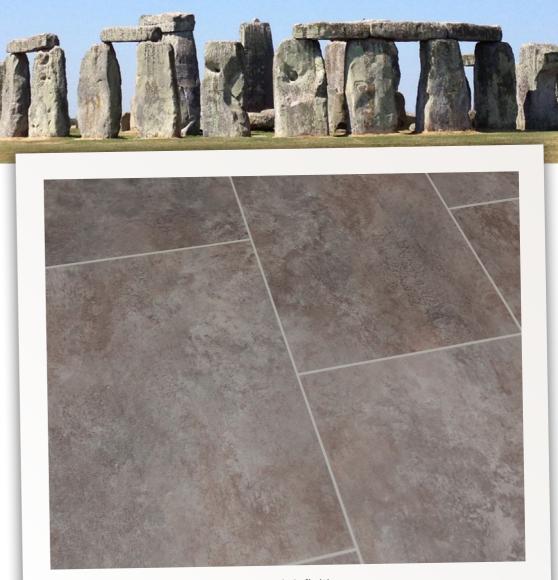

#### Henge

Strong, solid and mightily impressive.

Our Henge finish is the darkest design in our collection and creates a feeling of complete solidity. Deep greys mix with lighter cool tones to create this bluestone inspired wonder. A heritage stone tile that's at home alongside an array of interior styles.

Henge with grey grout strips adds real definition.