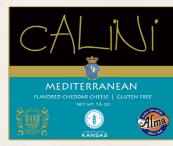

## CALINI

#### **MEDITERRANEAN CHEESE**

This cheese uses a combination of herbs and spices that will remind you of your favorite Italian restaurant! Perfect on crackers or sandwiches.

Made locally in Alma, Kansas at Alma Creamery using only top-tier local ingredients. Alma Creamery has been making homemade cheese since 1946.