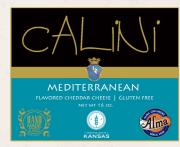

# CALINI

#### **MEDITERRANEAN CHEESE**

This cheese uses a combination of herbs and spices that will remind you of your favorite Italian restaurant! Perfect on crackers or sandwiches.

Made locally in Alma, Kansas at Alma Creamery using only top-tier local ingredients. Alma Creamery has been making homemade cheese since 1946.