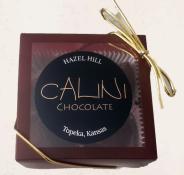

## **OCTO WINE CHOCOLATE TRUFFLES**

This decadent chocolate box is handcrafted at Hazel Hill Chocolate in Topeka, KS. It features flavors from our Octo Wine, making this chocolate truffle decadent and rich.

Pair with our Calini Octo Wine or Trio Rosso