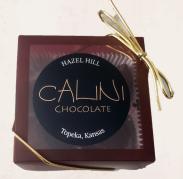

## **OCTO WINE CHOCOLATE TRUFFLES**

This decadent chocolate box is handcrafted at Hazel Hill Chocolate in Topeka, KS. It features flavors from our Octo Wine, making this chocolate truffle decadent and rich.

# **OCTO WINE CHOCOLATE TRUFFLES**

This decadent chocolate box is handcrafted at Hazel Hill Chocolate in Topeka, KS. It features flavors from our Octo Wine, making this chocolate truffle decadent and rich.

### **OCTO WINE CHOCOLATE TRUFFLES**

This decadent chocolate box is handcrafted at Hazel Hill Chocolate in Topeka, KS. It features flavors from our Octo Wine, making this chocolate truffle decadent and rich.