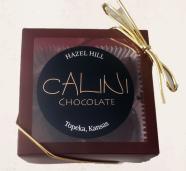

## **OCTO WINE CHOCOLATE TRUFFLES**

This decadent chocolate box is handcrafted at Hazel Hill Chocolate in Topeka, KS. It features flavors from our Octo Wine, making this chocolate truffle decadent and rich.

Pair with our Calini Octo Wine or Trio Rosso