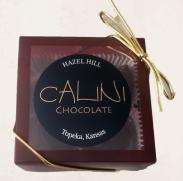

## **OCTO WINE CHOCOLATE TRUFFLES**

This decadent chocolate box is handcrafted at Hazel Hill Chocolate in Topeka, KS. It features flavors from our Octo Wine, making this chocolate truffle decadent and rich.

Pair with our Calini Octo Wine or Trio Rosso