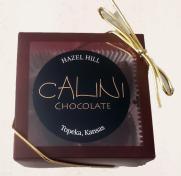

## **OCTO WINE CHOCOLATE TRUFFLES**

This decadent chocolate box is handcrafted at Hazel Hill Chocolate in Topeka, KS. It features flavors from our Octo Wine, making this chocolate truffle decadent and rich.

Pair with our Calini Octo Wine or Trio Rosso