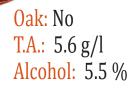

candy apple

Country: South Africa

Stainless Steel: 100%

PH: 3.35

Tank Aging: 100% Stainless Steel

Varietal: 100% White Moscato | 100% Candy Apple Flavor

In early September, choice Moscato grapes are harvested and selected by hand. After dripping and refrigeration of the must, it is preserved in cooled steel tanks. It is then partially re-fermented at low temperatures.