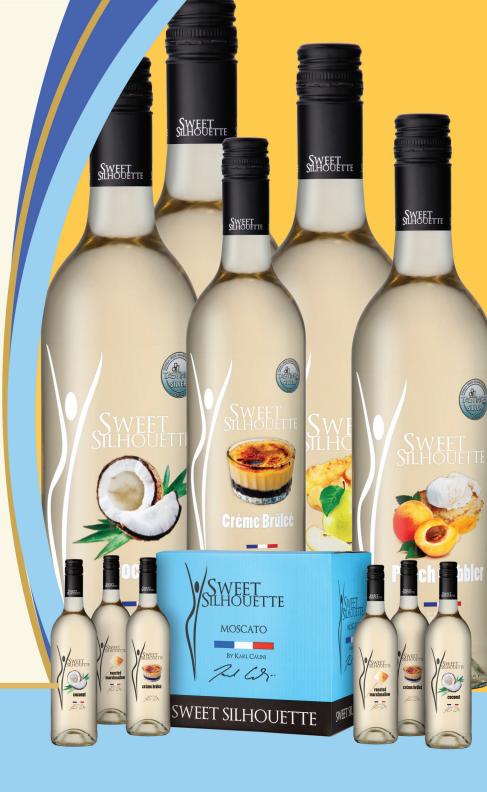

Karl Calini

OUR JOY IS IN BRINGING YOU interesting AND extraordinary WINES ...

The Winery

Delight in a glass and keep your Sweet Silhouette.

SWEET SILHOUETTE

Sweet Silhouette has perfected blending wine with a fruit twist to give you a refreshing new taste.

Silhouette Sweet wine was made with you in mind: sparkling and delectable with a unique sweet body. Savor the distinctive blends of Sweet Silhouette wines without compromising yourself. With half the calories of other wine, you can fully enjoy every glass.

## Sweet Silhouette received multiple silver & Gold Medals

roasted marshmallow **candy apple** coconut peach cobbler pear tart grapefruit crème brûleé