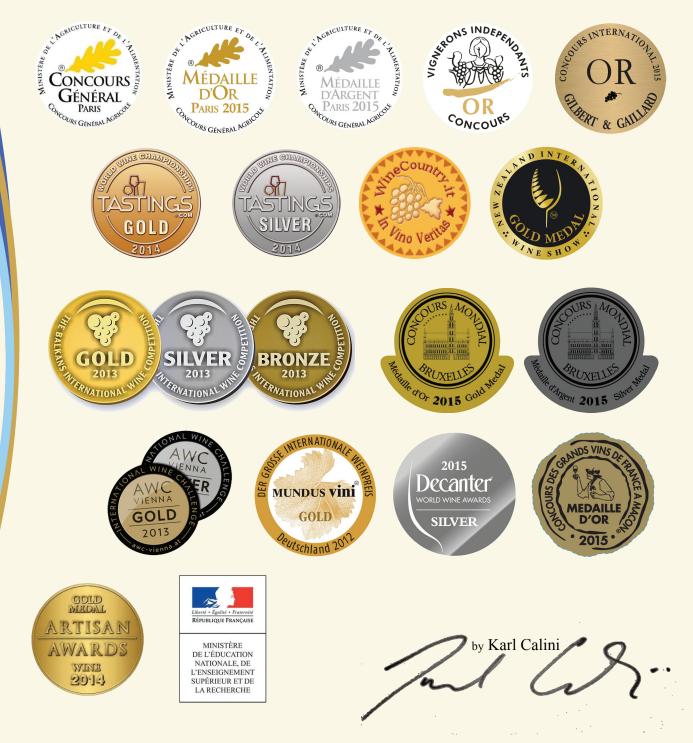

## Sweet Silhouette received multiple silver & Gold Medals

roasted marshmallow **candy apple** coconut peach cobbler pear tart grapefruit crème brûleé