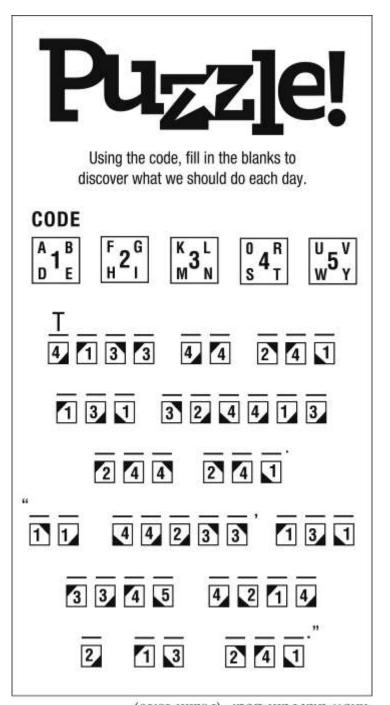

te help getting up from the couch. Often, my husband extends his arm to boost me up. This act of kindness reminds me how the Lord reaches out to me each morning. He is the strength to lift me up so I

needn't depend on myself.

Looking back through the years, I can see how the Lord endlessly extended his arm to me. Isaiah 33:2 says, "O LORD, be gracious to us; we wait for you. Be our arm every morning, our salvation in the time of trouble." Too often I haven't waited for the Lord, and my impatience resulted in no-good results. Waiting for — and accepting — God's guidance isn't always easy, but he always comes through, and we're never out of his reach.

I'm so thankful my heavenly Father graciously extends his arm to help me up, get me "unstuck" and keep me from trouble.

~ MaryAnn Sundby



Answer: Talk to God and listen for God. "Be still, and know that I am God." (Psalm 46:10)



#### Well, we ROARED and another successful VBS is in the books!

First, I would like to thank everyone who donated their money and time towards VBS. A

**HUGE** thank you to all

the teachers, station leaders, music directors, games coordinators, Hungry Herd Café staff and our sound guy – Roger. Together, this team made a memorable week for everyone. We had 19 faithful kids, only about ½ the number we normally have, but the children and staff drew so much from each other and closer to Jesus!

Each day we had a theme animal, theme Bible verse and theme lesson. The lessons this year were made for what we've all been going through since March. I truly believe God put this curriculum in my hands for