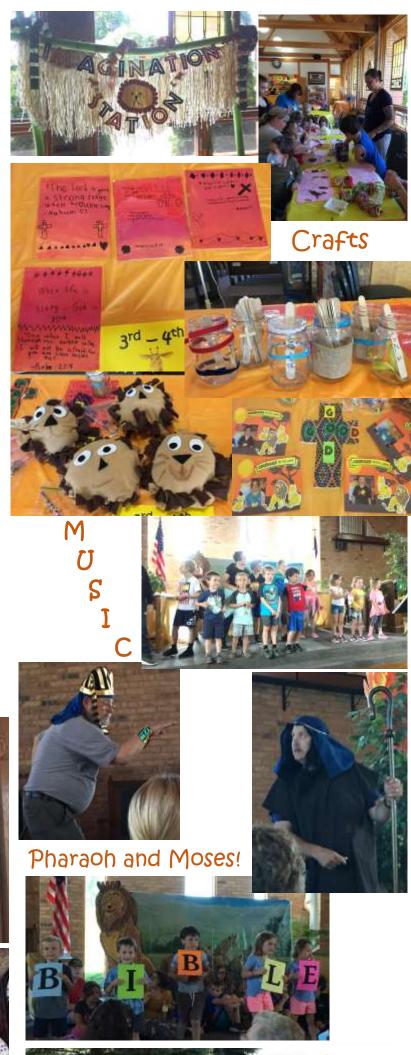

ince March. I truly believe God put this curriculum in my hands for a reason!

Day 1 – When Life is Unfair...God is Good!

Day 2 – When Life is Scary... God is Good!

Day 3 – When Life Changes...God is Good!

Day 4 – When Life is Sad... God is Good! Day 5 – When Life is Good... God is Good!

We had daily videos about different children in the African Country of Zambia. We saw hardships and joys that these kids have lived through. We were able to see how God was working in their lives and also in our own lives!

Our mission this year was the NLM "Goat Project". And with only 19 Kids, we collected \$233.00 to purchase goats for the widows in Uganda. Pretty impressive ♥ ♥

Thank you again for your support and prayers. I feel so blessed to be a part of the COS VBS Team!

~ Judy Churchill









### Greetings from S.A.R.M.!

A big thank you to everyone that participated in the Sing-a-long at the Tee Pee Campground ▲ on Saturday, August 22<sup>nd</sup>. A fun time was had by all!! Looking forward - S.A.R.M. will be starting "Campaign Postcard" - details to follow… And starting in November, there will be S.A.R.M. Sundays on the second Sunday of each month. Stay tuned for more information!!

Much love and God bless, Shannon Cooley, Youth Director











## WISDOM FROM THE WORD

God makes a special promise to people who study Scripture.

Directions: Arrange the word list in alphabetical order. Then write the circled letters in order below to complete Joshua 1:8, NIV.



| school  |                 |
|---------|-----------------|
| paper   | $-\bigcirc$ $-$ |
| wisdom  |