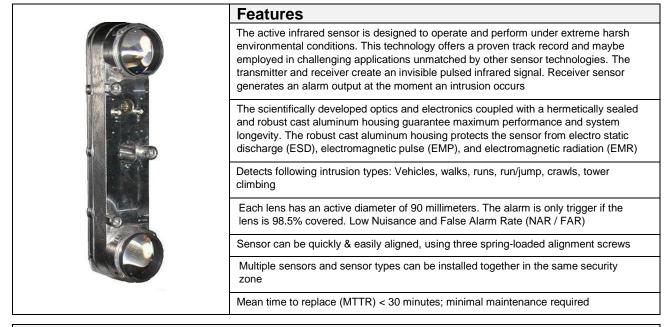

## **ACTIVE INFRARED SENSOR, 2-BEAM**

IR Global is the exclusive manufacturer of the original EAG GERMANY active infrared detection system including engineering, installation, and maintenance support.

| Technical Specifications       |                                                                                                                                                  |
|--------------------------------|--------------------------------------------------------------------------------------------------------------------------------------------------|
| Part Number                    | STX2-12V (transmitter); SRX2-12V (receiver)                                                                                                      |
| Dimensions                     | Height 510 mm (20 in) Width 110 mm (4.3 in) Depth 125 mm (4.9 in)                                                                                |
| Optic Diameter                 | 90 mm (3.5 in)                                                                                                                                   |
| Optic Beam Qty / Optic Spacing | Two / 400 mm (15.8 in)                                                                                                                           |
| IR Frequency                   | 1200 Hz                                                                                                                                          |
| IR Pulse Duration              | 6 µs                                                                                                                                             |
| Detection Pattern              | Height 490 mm (19.3 in); Width 90 mm (3.5 in) Length 150 m (490 ft) average weather condition; 70 m (230 ft) heavy fog, snow, sustained rainfall |
| Alarm Contact                  | Dry contact relay, output; max rating 30V/1A                                                                                                     |
| Alarm Trigger Delay            | 20 -120 ms (hardware settings)                                                                                                                   |
| Alarm Signal Length            | 2 seconds                                                                                                                                        |
| Alarm Outputs                  | Tamper alarm; Intrusion alarm (only receiver sensor)                                                                                             |
| Detection Performance          | Greater than 99.8%                                                                                                                               |
| Power Supply                   | 12 VDC                                                                                                                                           |
| Power Consumption              | 55 mA                                                                                                                                            |
| Operating Temperature          | -40° C to 70° C (-40° F - 158° F)                                                                                                                |
| Environmental Rating           | IP68                                                                                                                                             |
| EMC / EMI                      | Protected                                                                                                                                        |
| Weight                         | 4 kg (8.9 lbs)                                                                                                                                   |