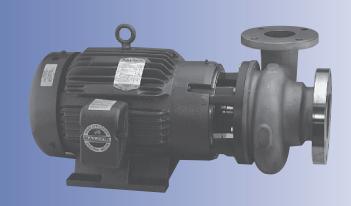

## Ampco Centrifugal Pumps

MODEL ZC2 21/2 X2

Curves show approximate characteristics based on clear 68° water.
Rated point is guaranteed.

Heavy-duty Z Series pumps have maximum wall thickness and 150 lb. flat faced flanged connections.

Seal options include Type 21, Type 1 and Type 9 with choice of sealing materials.