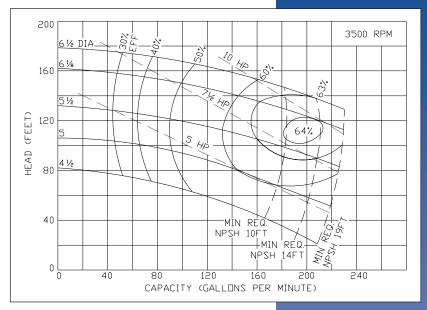

## Ampco Centrifugal Pumps

MODEL ZC2 21/2 X2

Curves show approximate characteristics based on clear 68° water.
Rated point is guaranteed.

Heavy-duty Z Series pumps have maximum wall thickness and 150 lb. flat faced flanged connections.