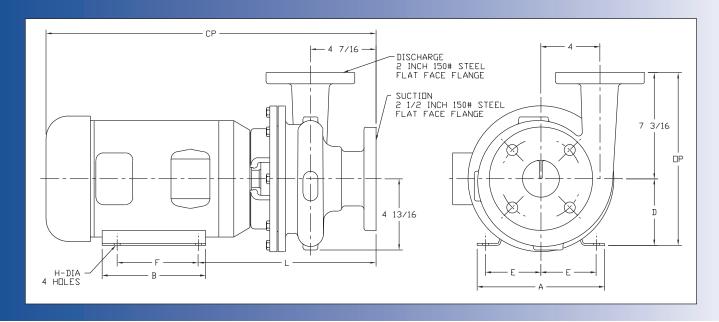

## Ampco Centrifugal Pumps

DATA SHEET

MODEL ZC2 21/2 X2

| TEFC MOTOR |      |       | DIMENSIONS IN INCHES (For Reference Only) |         |       |       |       |       |        |        |          | APPROX.         |
|------------|------|-------|-------------------------------------------|---------|-------|-------|-------|-------|--------|--------|----------|-----------------|
| HP         | RPM  | FRAME | A (max)                                   | B (max) | D     | E     | F     | Н     | L      | CP     | OP       | WEIGHT<br>(LBS) |
| 1          | 1750 | 143JM | 6-1/2                                     | 6       | 3-1/2 | 2-3/4 | 4     | 11/32 | 11-1/2 | 19-3/4 | 10-11/16 | 118             |
| 1-1/2      | 1750 | 145JM | 6-1/2                                     | 6       | 3-1/2 | 2-3/4 | 5     | 11/32 | 11-1/2 | 19-3/4 | 10-11/16 | 122             |
| 2          | 1750 | 145JM | 6-1/2                                     | 6       | 3-1/2 | 2-3/4 | 5     | 11/32 | 11-1/2 | 19-3/4 | 10-11/16 | 128             |
| 3          | 1750 | 182JM | 8-5/8                                     | 6-1/2   | 4-1/2 | 3-3/4 | 4-1/2 | 13/32 | 12-1/8 | 21-1/8 | 11-11/16 | 154             |
| 5          | 3500 | 184JM | 8-5/8                                     | 6-1/2   | 4-1/2 | 3-3/4 | 5-1/2 | 13/32 | 12-1/8 | 22-1/2 | 10-11/16 | 167             |
| 7-1/2      | 3500 | 213JM | 9-5/8                                     | 8-1/8   | 5-1/4 | 4-1/4 | 5-1/2 | 13/32 | 13-1/8 | 25-3/8 | 12-7/16  | 235             |
| 10         | 3500 | 215JM | 9-5/8                                     | 8-1/8   | 5-1/4 | 4-1/4 | 7     | 13/32 | 13-1/8 | 25-3/8 | 12-7/16  | 253             |
| 15         | 3500 | 215JM | 9-1/2                                     | 8       | 5-1/4 | 4-1/4 | 7     | 13/32 | 13-1/8 | 25-1/4 | 12-7/16  | 277             |