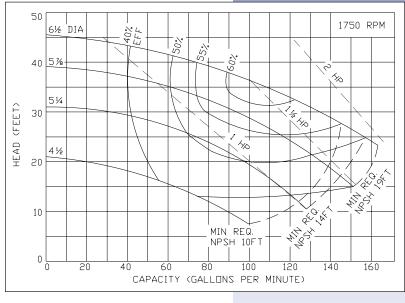

## Ampco Centrifugal Pumps

MODEL ZC2 21/2 X2

Curves show approximate characteristics based on clear 68° water.
Rated point is guaranteed.

Heavy-duty Z Series pumps have maximum wall thickness and 150 lb. flat faced flanged connections.