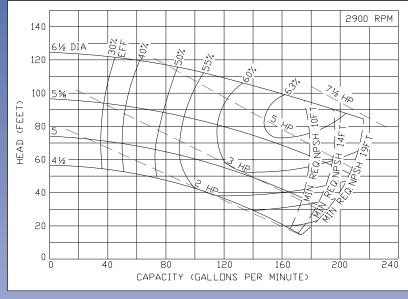

## Ampco Centrifugal Pumps

MODEL ZC2 21/2 X2

Curves show approximate characteristics based on clear 68° water.
Rated point is guaranteed.

Heavy-duty Z Series pumps have maximum wall thickness and 150 lb. flat faced flanged connections.