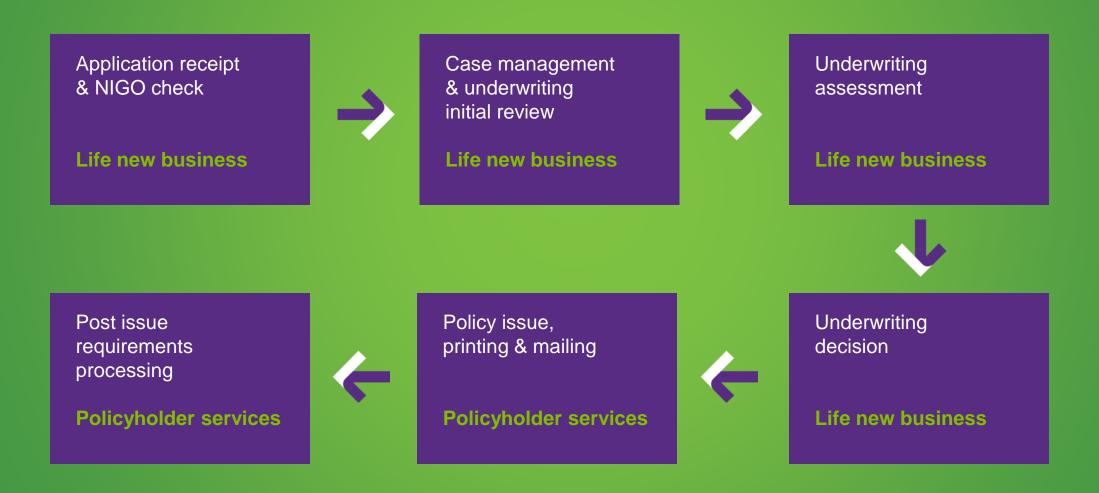

## Life application workflow

# **New business & underwriting**

- California applications require a full signed and dated illustration with all applications
- If a paramedical and labs are required, the agent will order with an approved paramedical vendor or select to have F&G order
- If medical records are required (APS), F&G will order and follow-up on this requirement
- Please allow 24-48 hours after receipt of a requirement to show as "received" on SalesLink

### **Policy approval**

- If an application is approved as applied for (or at best class), the policy will automatically be sent to issue upon underwriting approval. F&G will not ask for agent or client approval on these cases.
- For an application approved "other than applied for" (OTAF), F&G will ask for acceptance of the offer prior to issue and the agent has 14 days to accept the offer and/or make changes to the policy design.

### **Policy issue**

- If a completed monthly bank draft form (PAC form) is on file, F&G will draft the initial premium upon issue
  - We will not draft immediately upon issue any policies which have a specific draft date selected on the PAC form or indicate that authorization is needed to draft
- All policies are mailed via 2-day mailing & policy pages are accessible on SalesLink
- Illustrations: Policy delivery illustrations are included with all policy packets. This illustration will not show any future changes to the policy (i.e. premiums stopping, policy loans, death benefit option changes, etc.)

# **Policy effective (Issue paid/inforce)**

- If a monthly bank draft form is on file, but a specific draft date is selected, F&G will withhold issuing the policy until the next occurrence of that date. If an option is selected that requires authorization to initiate draft, we will not draft until that is received.
- Monthly premium modes must be paid via monthly draft. Annual, semi-annual and quarterly premium modes can be paid via money order (\$500 limit), check or wire.
- All delivery requirements can be submitted via email:
  - <u>DeliveryRequirements@fglife.com</u>
  - Please note: This is an unmonitored email, intended for submission of delivery requirements for "no touch" image processing only