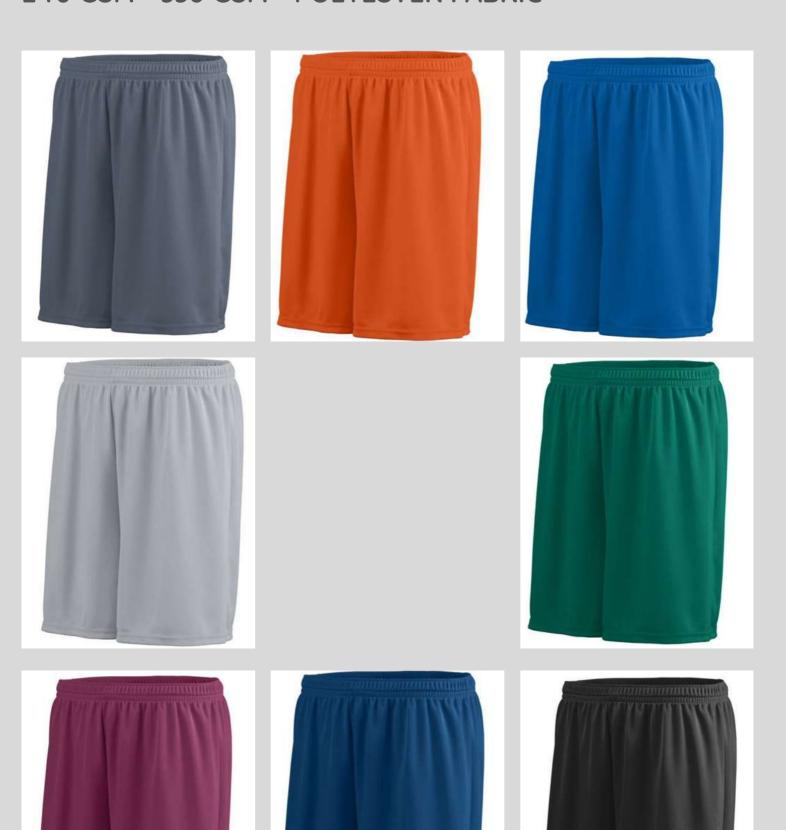

### MEN'S PERFORMANCE SHORT

240 GSM - 330 GSM - POLYESTER FABRIC

### **MEN'S SHORT**

#### 240 GSM - 330 GSM - POLYESTER FABRIC