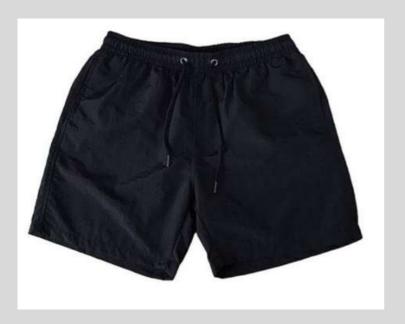

### MEN'S PERFORMANCE SHORT

240 GSM - 330 GSM - POLYESTER FABRIC

### **MEN'S SHORT**

#### 240 GSM - 330 GSM - POLYESTER FABRIC