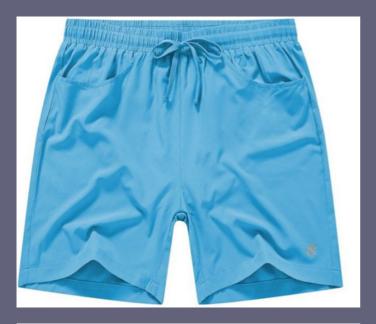

12 seamless machine 15.000 pcs/perweek
- •Using Lcyra Certified and suitable to Quality System





WOMEN'S CASUAL COLLECTION

# WOMEN'S HOODIE













# WOMEN'S CROP HOODIE



#### WOMEN'S CROP CLASSIC



#### WOMEN'S OVERSIZE













#### WOMEN'S ZIPPER HOODIE



















#### WOMEN'S SWEATSHIRT











#### WOMEN'S CLASSIC SWEATSHIRT



#### WOMEN'S SWEATPANTS



#### WOMEN'S TRACKSUIT SET



### WOMEN'S POLO SHIRT

200 GSM - 350 GSM COTTON - POLYESTER - INTERLOCK



#### WOMEN'S ONECK TSHIRT

140 GSM - 220 GSM COTTON - POLYESTER



#### WOMEN'S VNECK TSHIRT

140 GSM - 220 GSM COTTON - POLYESTER



### WOMEN'S CLASSIC NECK TSHIRT

140 GSM - 220 GSM COTTON - POLYESTER



#### WOMEN'S SHORT













#### WOMEN'S PERFORMANCE SHORT

260 - 360 GSM - POLYESTER FABRIC