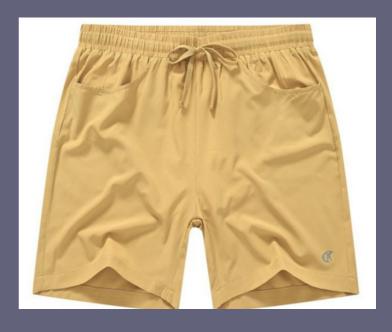

s machine 15.000 pcs/perweek
- •Using Lcyra Certified and suitable to Quality System





WOMEN'S CASUAL COLLECTION

# WOMEN'S HOODIE













# WOMEN'S CROP HOODIE



#### WOMEN'S CROP CLASSIC



#### WOMEN'S OVERSIZE













#### WOMEN'S ZIPPER HOODIE



















#### WOMEN'S SWEATSHIRT











#### WOMEN'S CLASSIC SWEATSHIRT



#### WOMEN'S SWEATPANTS



#### WOMEN'S TRACKSUIT SET



### WOMEN'S POLO SHIRT

200 GSM - 350 GSM COTTON - POLYESTER - INTERLOCK



#### WOMEN'S ONECK TSHIRT

140 GSM - 220 GSM COTTON - POLYESTER



#### WOMEN'S VNECK TSHIRT

140 GSM - 220 GSM COTTON - POLYESTER



### WOMEN'S CLASSIC NECK TSHIRT

140 GSM - 220 GSM COTTON - POLYESTER



#### WOMEN'S SHORT













#### WOMEN'S PERFORMANCE SHORT

260 - 360 GSM - POLYESTER FABRIC