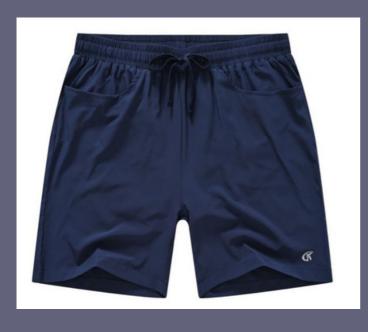

ess machine 15.000 pcs/perweek
- •Using Lcyra Certified and suitable to Quality System





WOMEN'S CASUAL COLLECTION

# WOMEN'S HOODIE













# WOMEN'S CROP HOODIE



#### WOMEN'S CROP CLASSIC



#### WOMEN'S OVERSIZE













#### WOMEN'S ZIPPER HOODIE



















#### WOMEN'S SWEATSHIRT











#### WOMEN'S CLASSIC SWEATSHIRT



#### WOMEN'S SWEATPANTS



#### WOMEN'S TRACKSUIT SET



### WOMEN'S POLO SHIRT

200 GSM - 350 GSM COTTON - POLYESTER - INTERLOCK



#### WOMEN'S ONECK TSHIRT

140 GSM - 220 GSM COTTON - POLYESTER



#### WOMEN'S VNECK TSHIRT

140 GSM - 220 GSM COTTON - POLYESTER



### WOMEN'S CLASSIC NECK TSHIRT

140 GSM - 220 GSM COTTON - POLYESTER



#### WOMEN'S SHORT













#### WOMEN'S PERFORMANCE SHORT

260 - 360 GSM - POLYESTER FABRIC