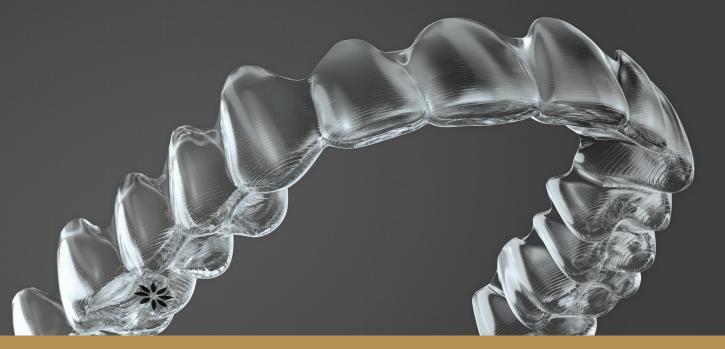

# How does Invisalign® treatment work?

Invisalign\* clear aligners use the most advanced technology to give you your best smile yet. Using a series of aligners made with advances, such as proprietary SmartTrack\* material, Invisalign treatment can straighten your teeth with 75% more predictability.\* Plus, your smile is shaped more gently and with less pain than braces.\*\*

# The Aligners

Invisalign clear aligners are designed to transform your smile up to 50% faster\*\*\* and are made with unique advances, such as SmartTrack material. Each aligner throughout your treatment gradually and predictably moves your teeth as you continue to live your life the way you want.