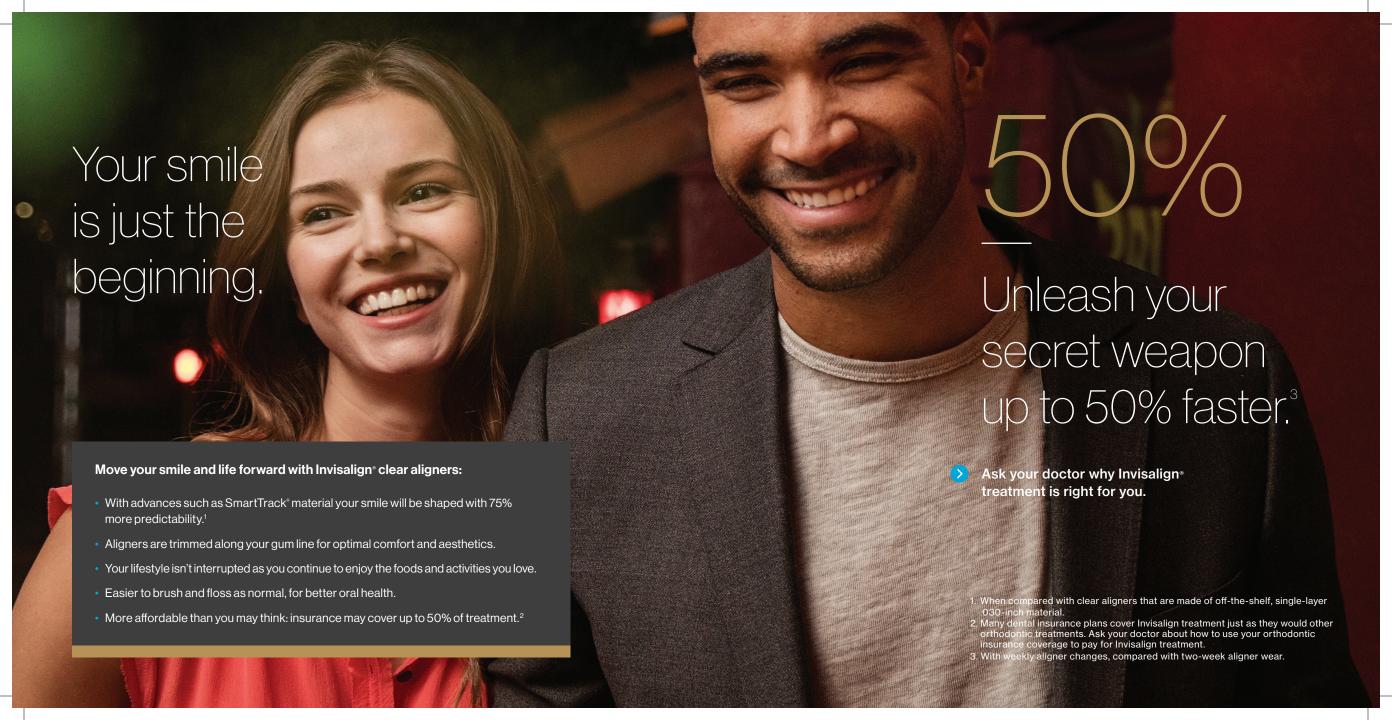

# How does Invisalign® treatment work?

Invisalign\* clear aligners use the most advanced technology to give you your best smile yet. Using a series of aligners made with advances, such as proprietary SmartTrack\* material, Invisalign treatment can straighten your teeth with 75% more predictability.\* Plus, your smile is shaped more gently and with less pain than braces.\*\*

# The Aligners

Invisalign clear aligners are designed to transform your smile up to 50% faster\*\*\* and are made with unique advances, such as SmartTrack material. Each aligner throughout your treatment gradually and predictably moves your teeth as you continue to live your life the way you want.