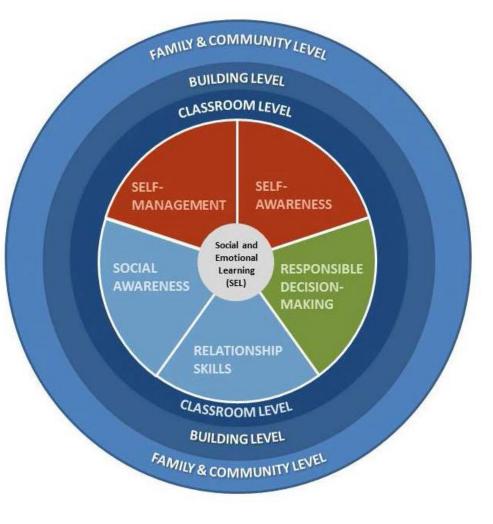

#### CASEL'S FIVE SEL COMPETENCIES

## Self-Awareness

- Identifying emotions
- Accurate self-perception
- Recognizing strengths
- Sense of self-confidence
- Self-efficacy

### Self-Management

- Impulse control
- Stress management
- Self-discipline
- Self-motivation
- Goal setting
- Organizational skills

#### Social Awareness

- Perspective-taking
- Empathy
- Appreciating diversity
- Respect for others

# Relationship Skill:

- Communication
- Social engagement
- Building relationships
- Working cooperatively
- Resolving conflicts
- Helping/Seeking help

## Responsible Decision Making

- Problem identification
- Situation analysis
- Problem-solving
- Evaluation
- Reflection
- Ethical responsibility