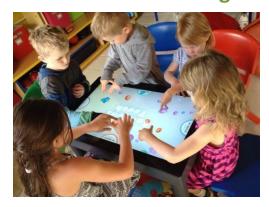

## PLAY - interactive game table

Interactive games

Interactive, technology-based collaborative, playful learning has changed the nature of children's relationship with a device.

Our PLAY self-contained table offers a versatile, collaborative multi-touch gaming experience for people of all ages.

"Kids love it – they all say it's "cool." Every time I pass through the children's area it is being used. I've seen groups of children, as well as parents and children playing.

We have a group of adults with learning disabilities who have been coming to the library for a long time. They have discovered the PLAY table and it has become a popular stop for them."