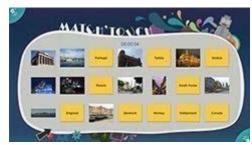

it's "cool." Every time I pass through the children's area it is being used. I've seen groups of children, as well as parents and children playing.

We have a group of adults with learning disabilities who have been coming to the library for a long time. They have discovered the PLAY table and it has become a popular stop for them."

Helen Whittaker - Library Manager, Kingsport, TN Public Library



- Fun
- Educational П
- Collaborative
- No small parts to lose or swallow
- Waterproof, shockproof and a 3-yearwarranty
- Standard 8 game offer is expandable up to 21 games
  - (3) 3 casino games not shown here



Words'Touch



Shapes'Touch



**Numbers'Touch** 



www.libraryPLAYtable.com

## **PLAY** - interactive game table



Paint'Touch



TicTacToe'Touch



Puzzle'Touch



Sudoku'Touch



Match'Touch



**Curling'Touch** 



**Quiz'Touch** 



Shuffle'Touch



**Domino'Touch** 



Planet'Touch



**Balloons'Touch** 



Snap'Touch



Race'Touch



AirHockey'Touch



Pong'Touch



Standard comes with a choice of 8 games