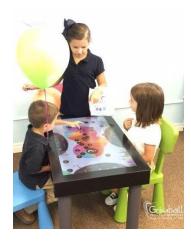

## PLAY - interactive game table

Interactive games

Interactive, technology-based collaborative, playful learning has changed the nature of children's relationship with a device.

Our PLAY self-contained table offers a versatile, collaborative multi-touch gaming experience for people of all ages.

"Kids love it – they all say it's "cool." Every time I pass through the children's area it is being used. I've seen groups of children, as well as parents and children playing.

We have a group of adults with learning disabilities who have been coming to the library for a long time. They have discovered the PLAY table and it has become a popular stop for them."