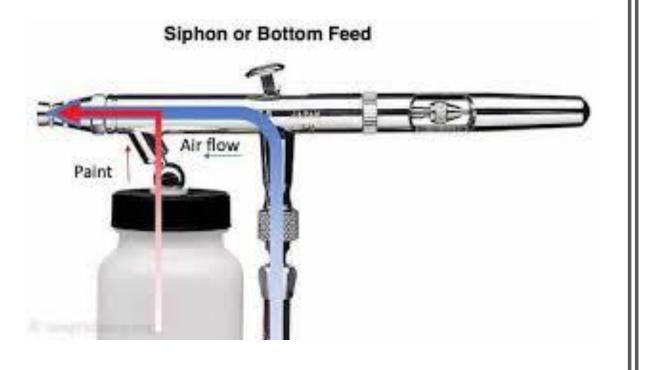

# Types of Airbrushes

Internal Mix

**External Mix** 

Siphon Feed

**Gravity Feed** 

**Double Action** 

**Single Action** 

#### The Badger 105 and 200 are Gravity Feed Airbrushes

• The Badger 350 is a Siphon Feed Airbrush