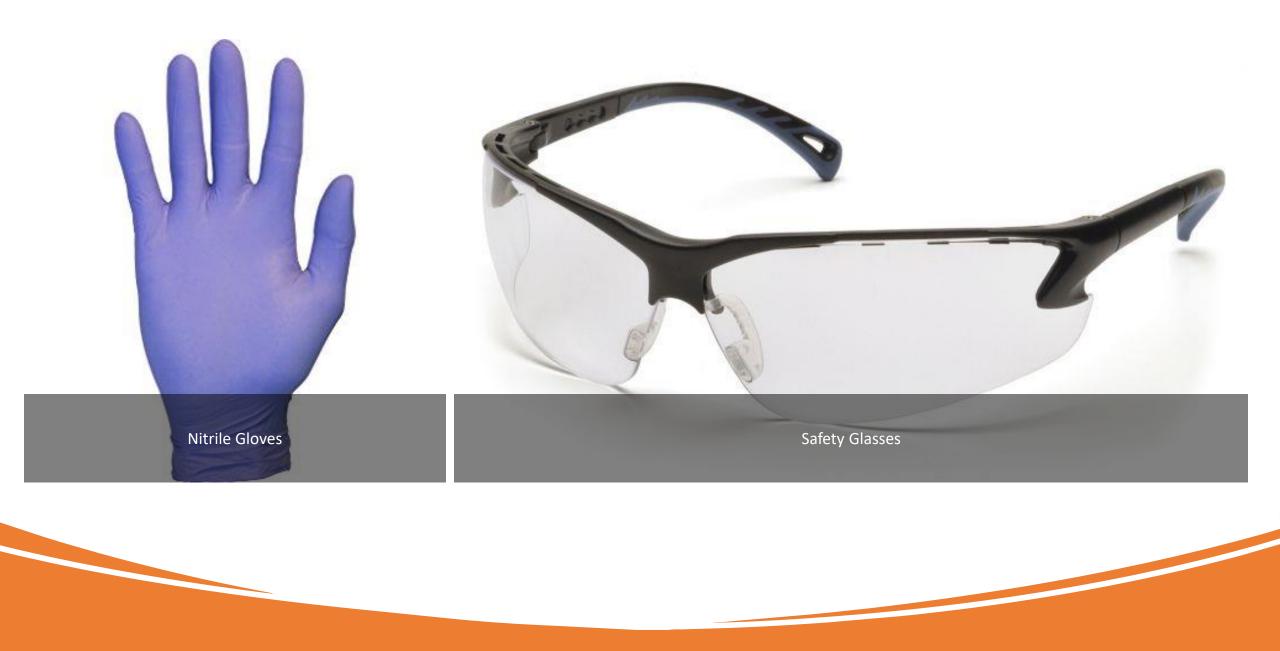

lick.com/</u>

## But How DO I Choose???????



# What is an Airbrush

As defined by Webster's Dictionary

 An atomizer for applying by compressed air a fine spray (as of paint or liquid color)







Needle Chuck

## Internal Mix Vs. External Mix





## The Badger 350 IS AN External Mix Airbrush



### The Badger 200 is an Internal Mix Airbrush





• Both The Badger 200 and 350 are Single Action



## The Badger 105 is a Double Action Airbrush







#### The Badger 105 and 200 are Gravity Feed Airbrushes

• The Badger 350 is a Siphon Feed Airbrush

# Air Supply



Endless supply of air

Noisy Requires Maintenance CO2 or Nitrogen



Super Quiet

Requires Refilling Need separate Regulator













# NOIIIIIIIIIIIIII



# Safety First

## Types of Spray Booths





# Respirators













• I always recommend using manufactures thinner to thin paint.

| PAINT                       | THINNER                     | CLEAN-UP                 |
|-----------------------------|-----------------------------|--------------------------|
| AV Vallejo                  | Vallejo Airbrush<br>Thinner | Distilled Water          |
| Tamiya                      | Tamiya X-20<br>Thinner      | 70% Isopropyl<br>Alcohol |
| Modelers Decal<br>and Paint | None Needed                 | Distilled Water          |
| Scalecoat II                | Scalecoat II<br>Thinner     | Lacquer Thinner          |
| Polly Scale                 | Distilled Water             | Same                     |
| Testors Enamel              | Testors Thinner             | Mineral Spirits          |
|