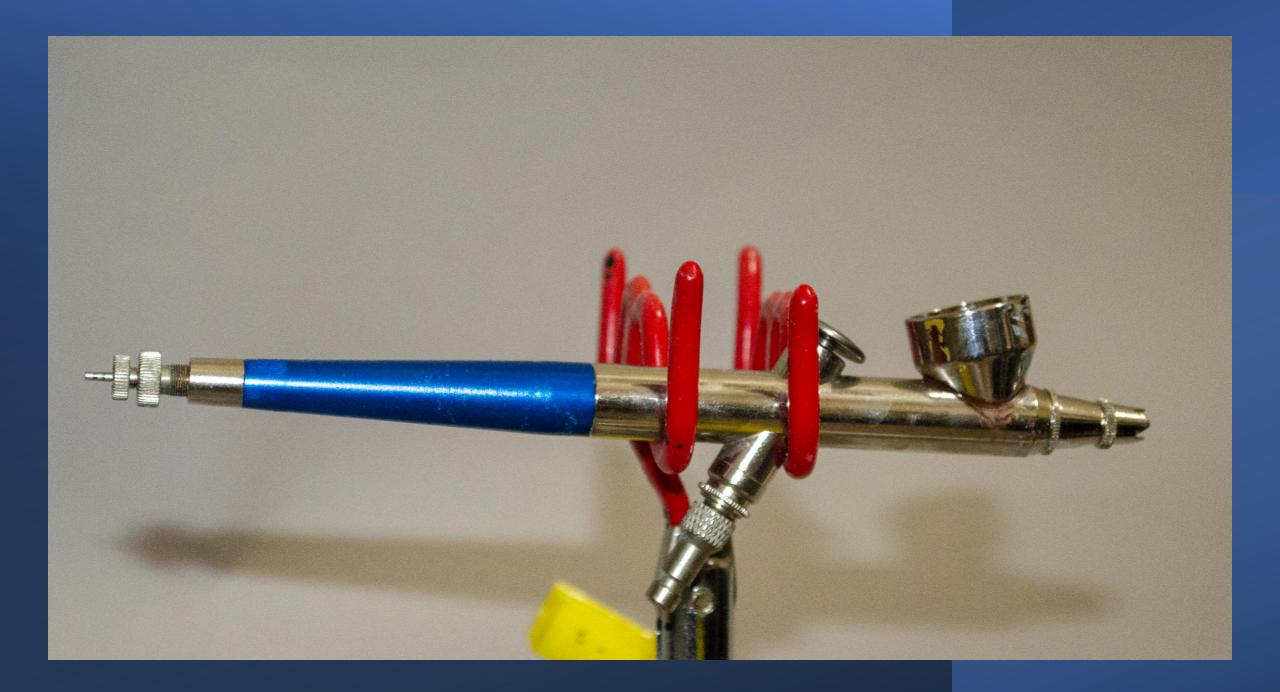

## The Badger 105 is a Double Action Airbrush

#### The Badger 105 and 200 are Gravity Feed Airbrushes

• The Badger 350 is a Siphon Feed Airbrush