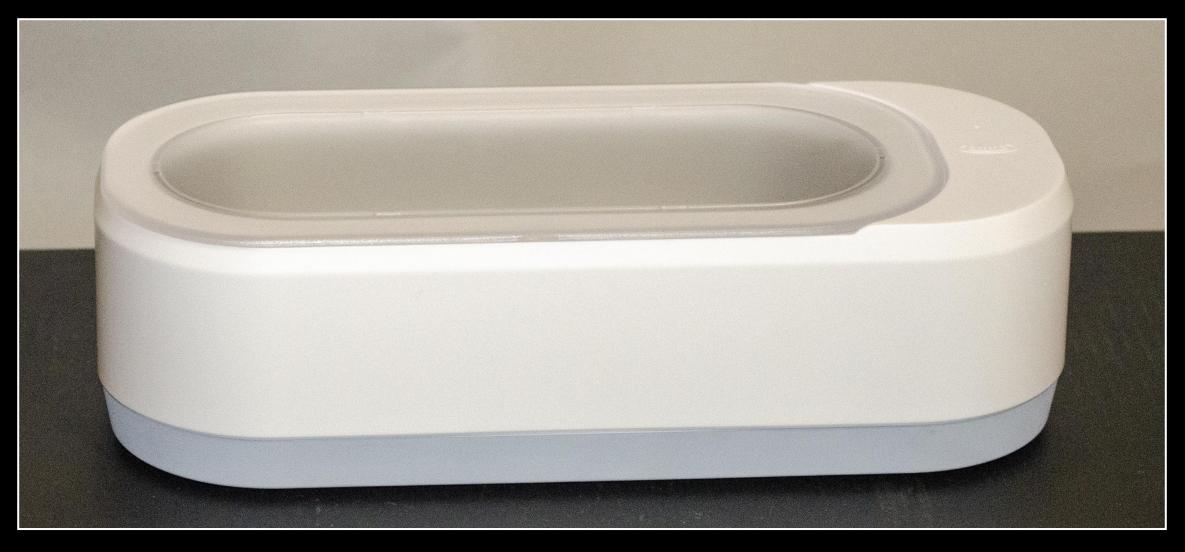

---|
| AV Vallejo                  | Vallejo Airbrush<br>Thinner | Distilled Water          |
| Tamiya                      | Tamiya X-20<br>Thinner      | 70% Isopropyl<br>Alcohol |
| Modelers Decal<br>and Paint | None Needed                 | Distilled Water          |
| Scalecoat II                | Scalecoat II<br>Thinner     | Lacquer Thinner          |
| Polly Scale                 | Distilled Water             | Same                     |
| Testors Enamel              | Testors Thinner             | Mineral Spirits          |
|                             |                             |                          |

Mix your paint with thinner to the manufacture's specifications Or if you can not find a mixing ratio, mix to the consistency of skim milk

# Keep It Clean

















### Ultra Sonic Cleaner

## Take Aways

01

Buy the Best Equipment You Can Afford. 02

Learn Your Airbrush 03

Keep Extra Parts On Hand 04

Keep Your Airbrush Clean and IT will Serve You a Lifetime

Now that I have all this information how do l select an airbrush.

• Selecting an airbrush is as much a personal choice as it is a technical choice. I have given you the technical information, the next step is to go to your local hobby store or club and to actually hold the airbrush you intend to buy. One step better would be to find a friend who airbrushes and try their airbrush out. What do they like about it what do they not like.

## Questions