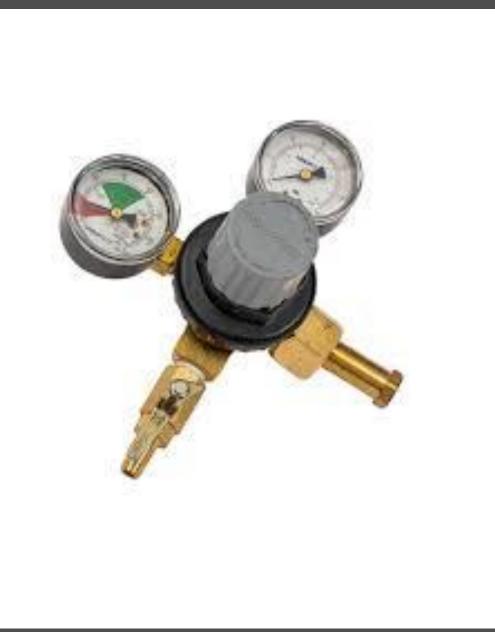

# Air Supply

Endless supply of air

Noisy Requires Maintenance CO2 or Nitrogen

Super Quiet

Requires Refilling Need separate Regulator