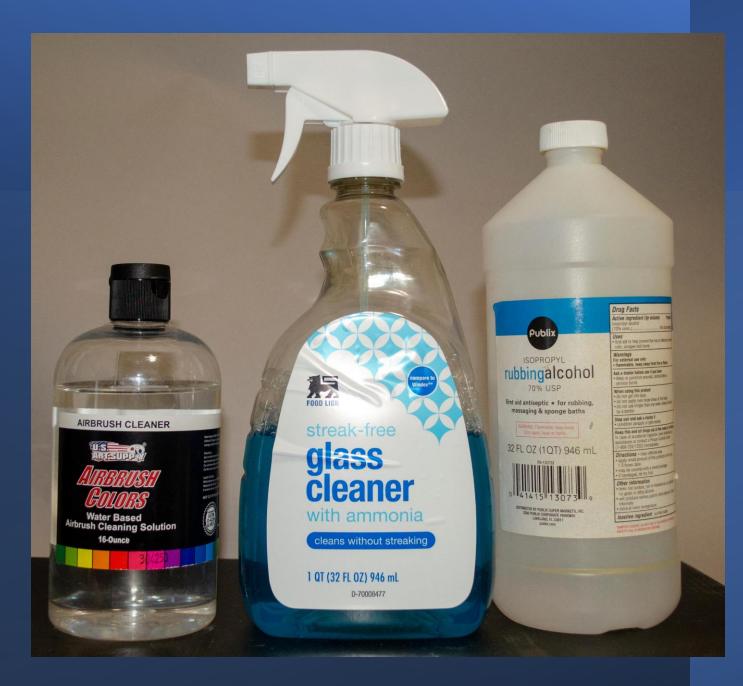

# Respirators

• I always recommend using manufactures thinner to thin paint.

| PAINT                       | THINNER                     | CLEAN-UP                 |
|-----------------------------|-----------------------------|--------------------------|
| AV Vallejo                  | Vallejo Airbrush<br>Thinner | Distilled Water          |
| Tamiya                      | Tamiya X-20<br>Thinner      | 70% Isopropyl<br>Alcohol |
| Modelers Decal<br>and Paint | None Needed                 | Distilled Water          |
| Scalecoat II                | Scalecoat II<br>Thinner     | Lacquer Thinner          |
| Polly Scale                 | Distilled Water             | Same                     |
| Testors Enamel              | Testors Thinner             | Mineral Spirits          |
|                             |                             |                          |

Mix your paint with thinner to the manufacture's specifications Or if you can not find a mixing ratio, mix to the consistency of skim milk

# Keep It Clean