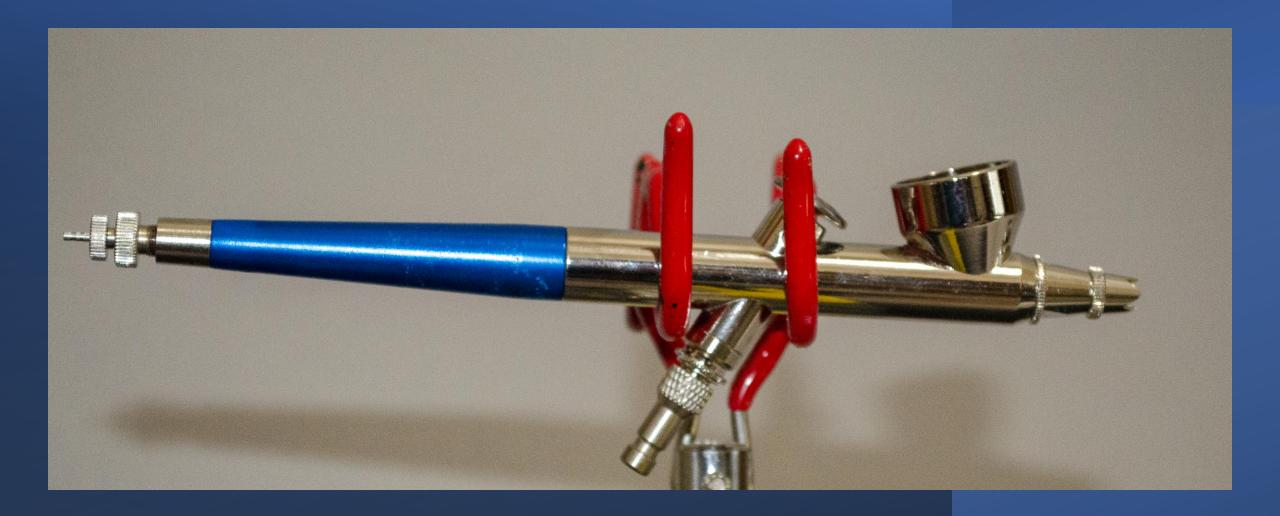

## The Badger 105 is a Double Action Airbrush

#### The Badger 105 and 200 are Gravity Feed Airbrushes

• The Badger 350 is a Siphon Feed Airbrush