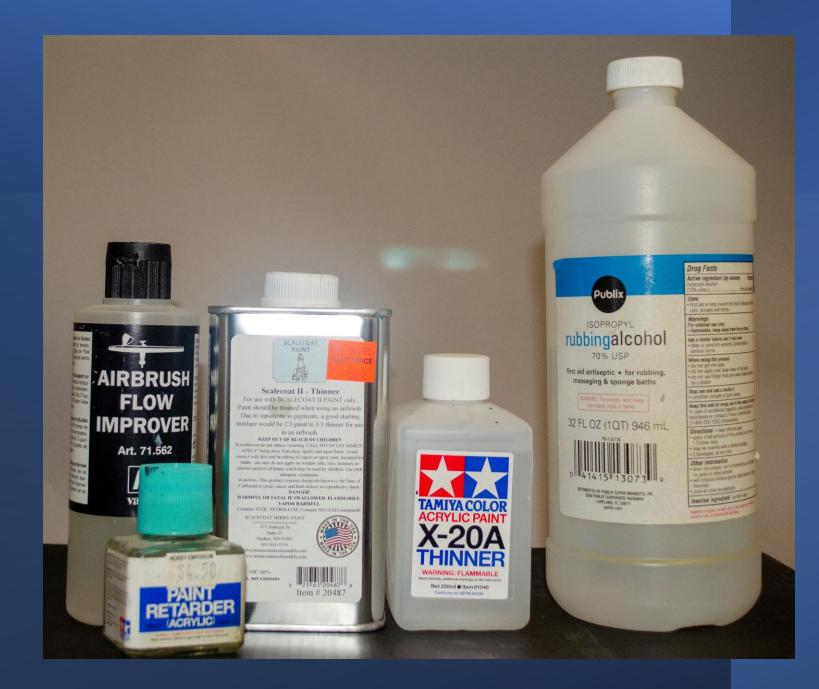

# Respirators

• I always recommend using manufactures thinner to thin paint.

| PAINT                       | THINNER                     | CLEAN-UP                 |
|-----------------------------|-----------------------------|--------------------------|
| AV Vallejo                  | Vallejo Airbrush<br>Thinner | Distilled Water          |
| Tamiya                      | Tamiya X-20<br>Thinner      | 70% Isopropyl<br>Alcohol |
| Modelers Decal<br>and Paint | None Needed                 | Distilled Water          |
| Scalecoat II                | Scalecoat II<br>Thinner     | Lacquer Thinner          |
| Polly Scale                 | Distilled Water             | Same                     |
| Testors Enamel              | Testors Thinner             | Mineral Spirits          |
|                             |                             |                          |

Mix your paint with thinner to the manufacture's specifications Or if you can not find a mixing ratio, mix to the consistency of skim milk