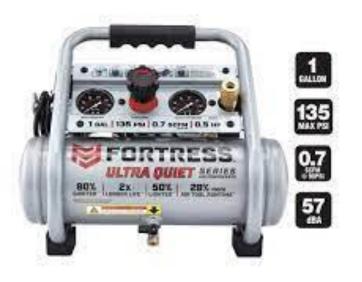

# What Do **I**Need To Get Started

An Airbrush of Your Choosing With an Air Hose. Hint Stay Away From Cheep Chinese Knockoffs. They will Only Frustrate You.

An Air Supply with Regulator. An Inexpensive Air Compressor will do to start. Do Not Buy Cans Of Propellent.

# Air Supply

Endless supply of air

Noisy Requires Maintenance CO2 or Nitrogen

Super Quiet

Requires Refilling Need separate Regulator