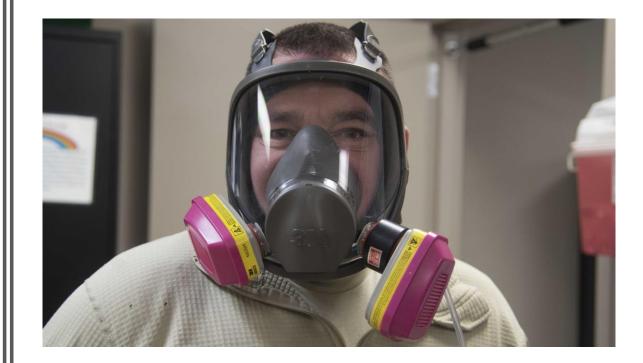

# Respirators

• I always recommend using manufactures thinner to thin paint.

| PAINT                       | THINNER                     | CLEAN-UP                 |
|-----------------------------|-----------------------------|--------------------------|
| AV Vallejo                  | Vallejo Airbrush<br>Thinner | Distilled Water          |
| Tamiya                      | Tamiya X-20<br>Thinner      | 70% Isopropyl<br>Alcohol |
| Modelers Decal<br>and Paint | None Needed                 | Distilled Water          |
| Scalecoat II                | Scalecoat II<br>Thinner     | Lacquer Thinner          |
| Polly Scale                 | Distilled Water             | Same                     |
| Testors Enamel              | Testors Thinner             | Mineral Spirits          |
|                             |                             |                          |