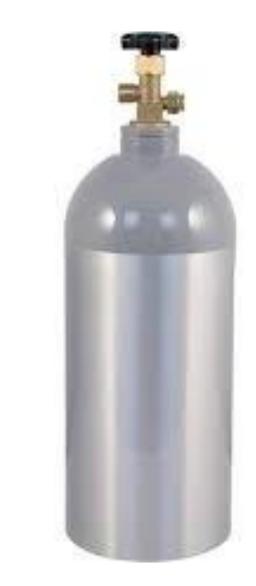

# Air Supply

Endless supply of air

Noisy Requires Maintenance CO2 or Nitrogen

Super Quiet

Requires Refilling Need separate Regulator