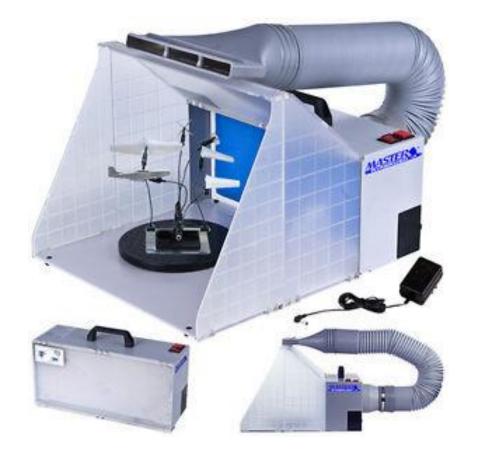

- <u>https://www.dickblick.com/</u>

## But How DO I Choose???????



# What is an Airbrush

As defined by Webster's Dictionary

 An atomizer for applying by compressed air a fine spray (as of paint or liquid color)







Needle Chuck

## Internal Mix Vs. External Mix





## The Badger 350 IS AN External Mix Airbrush



### The Badger 200 is an Internal Mix Airbrush





• Both The Badger 200 and 350 are Single Action



## The Badger 105 is a Double Action Airbrush







#### The Badger 105 and 200 are Gravity Feed Airbrushes

• The Badger 350 is a Siphon Feed Airbrush

# Air Supply



Endless supply of air

Noisy Requires Maintenance CO2 or Nitrogen



Super Quiet

Requires Refilling Need separate Regulator













# NOIIIIIIIIIIIIII



# Safety First

## Types of Spray Booths





# Respirators













• I always recommend using manufactures thinner to thin paint.

| PAINT                       | THINNER                     | CLEAN-UP                 |
|-----------------------------|-----------------------------|--------------------------|
| AV Vallejo                  | Vallejo Airbrush<br>Thinner | Distilled Water          |
| Tamiya                      | Tamiya X-20<br>Thinner      | 70% Isopropyl<br>Alcohol |
| Modelers Decal<br>and Paint | None Needed                 | Distilled Water          |
| Scalecoat II                | Scalecoat II<br>Thinner     | Lacquer Thinner          |
| Polly Scale                 | Distilled Water             | Same                     |
| Testors Enamel              | Testors Thinner             | Mineral Spirits