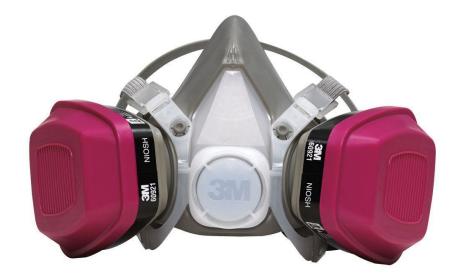

# Respirators

• I always recommend using manufactures thinner to thin paint.

| PAINT                       | THINNER                     | CLEAN-UP                 |
|-----------------------------|-----------------------------|--------------------------|
| AV Vallejo                  | Vallejo Airbrush<br>Thinner | Distilled Water          |
| Tamiya                      | Tamiya X-20<br>Thinner      | 70% Isopropyl<br>Alcohol |
| Modelers Decal<br>and Paint | None Needed                 | Distilled Water          |
| Scalecoat II                | Scalecoat II<br>Thinner     | Lacquer Thinner          |
| Polly Scale                 | Distilled Water             | Same                     |
| Testors Enamel              | Testors Thinner             | Mineral Spirits          |
|                             |                             |                          |