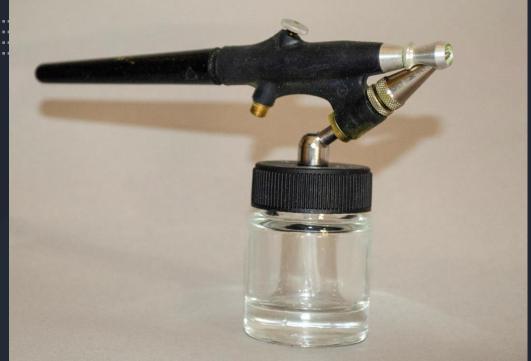

### The Badger 200 is an Internal Mix Airbrush

• Both The Badger 200 and 350 are Single Action

#### The Badger 105 and 200 are Gravity Feed Airbrushes

• The Badger 350 is a Siphon Feed Airbrush