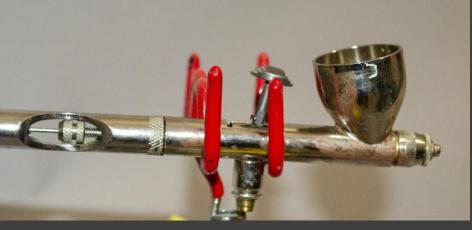

## Internal Mix Vs. External Mix

## The Badger 350 IS AN External Mix Airbrush

### The Badger 200 is an Internal Mix Airbrush

• Both The Badger 200 and 350 are Single Action

## The Badger 105 is a Double Action Airbrush

#### The Badger 105 and 200 are Gravity Feed Airbrushes

• The Badger 350 is a Siphon Feed Airbrush