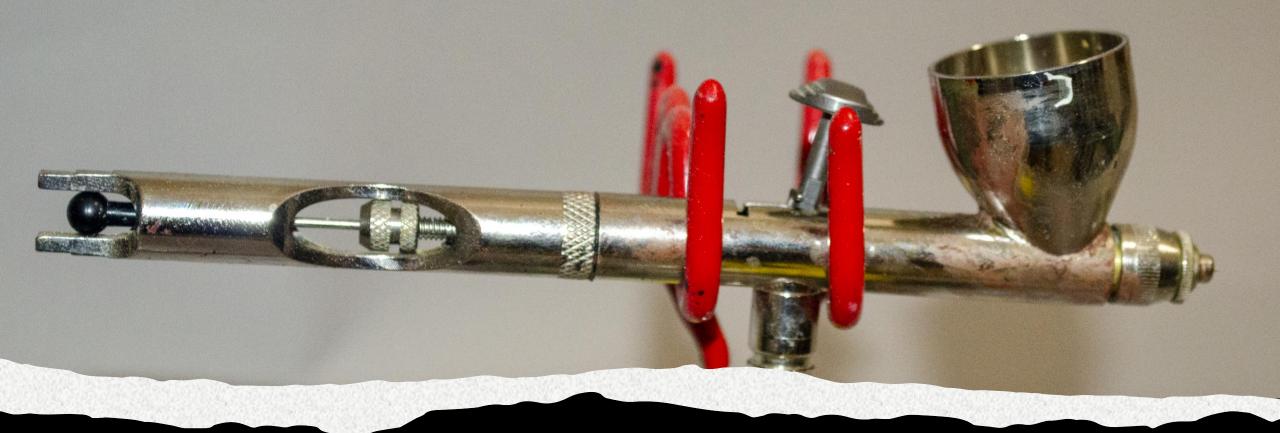

## Internal Mix Vs. External Mix

## The Badger 350 IS AN External Mix Airbrush

### The Badger 200 is an Internal Mix Airbrush

• Both The Badger 200 and 350 are Single Action

## The Badger 105 is a Double Action Airbrush

#### The Badger 105 and 200 are Gravity Feed Airbrushes

• The Badger 350 is a Siphon Feed Airbrush