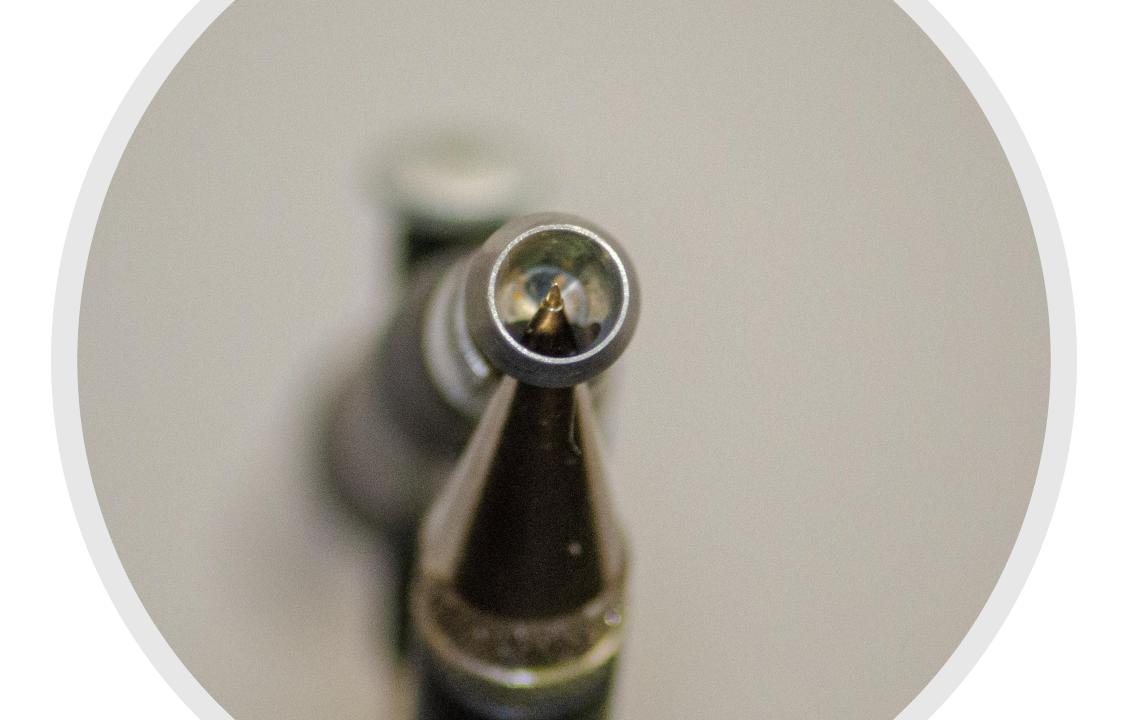

## Internal Mix Vs. External Mix

## The Badger 350 IS AN External Mix Airbrush

### The Badger 200 is an Internal Mix Airbrush

• Both The Badger 200 and 350 are Single Action