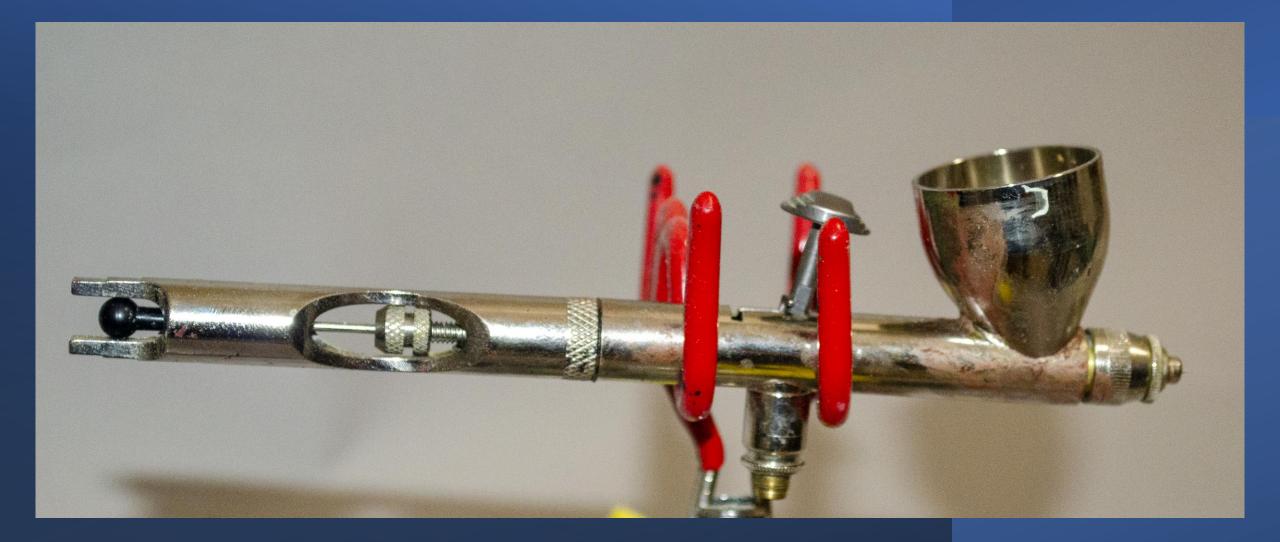

# Types of Airbrushes

Internal Mix

**External Mix** 

Siphon Feed

**Gravity Feed** 

**Double Action** 

**Single Action** 

## Internal Mix Vs. External Mix

## The Badger 350 IS AN External Mix Airbrush

### The Badger 200 is an Internal Mix Airbrush

• Both The Badger 200 and 350 are Single Action

## The Badger 105 is a Double Action Airbrush

#### The Badger 105 and 200 are Gravity Feed Airbrushes

• The Badger 350 is a Siphon Feed Airbrush