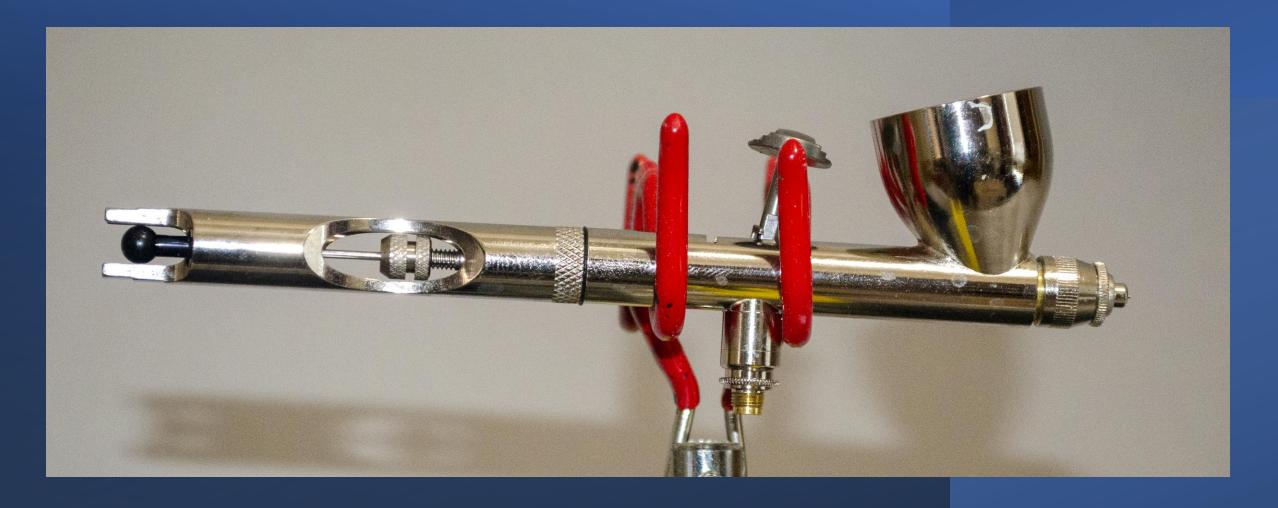

# Types of Airbrushes

Internal Mix

**External Mix** 

Siphon Feed

**Gravity Feed** 

**Double Action** 

**Single Action** 

## Internal Mix Vs. External Mix

## The Badger 350 IS AN External Mix Airbrush

### The Badger 200 is an Internal Mix Airbrush

• Both The Badger 200 and 350 are Single Action

## The Badger 105 is a Double Action Airbrush

#### The Badger 105 and 200 are Gravity Feed Airbrushes

• The Badger 350 is a Siphon Feed Airbrush