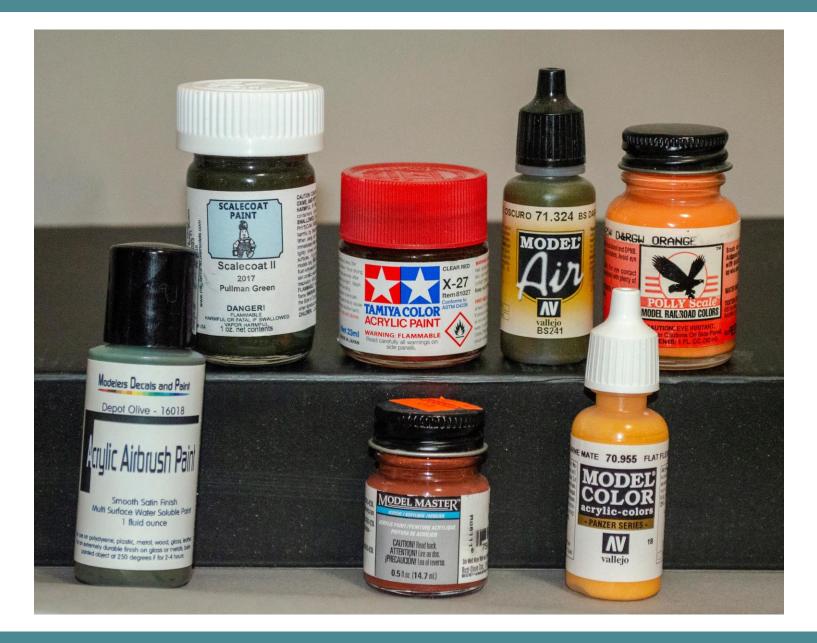

# Respirators

• I always recommend using manufactures thinner to thin paint.

| PAINT                       | THINNER                     | CLEAN-UP                 |
|-----------------------------|-----------------------------|--------------------------|
| AV Vallejo                  | Vallejo Airbrush<br>Thinner | Distilled Water          |
| Tamiya                      | Tamiya X-20<br>Thinner      | 70% Isopropyl<br>Alcohol |
| Modelers Decal<br>and Paint | None Needed                 | Distilled Water          |
| Scalecoat II                | Scalecoat II<br>Thinner     | Lacquer Thinner          |
| Polly Scale                 | Distilled Water             | Same                     |
| Testors Enamel              | Testors Thinner             | Mineral Spirits          |
|                             |                             |                          |