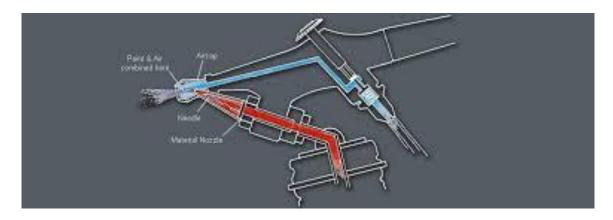

# What is an Airbrush

As defined by Webster's Dictionary

 An atomizer for applying by compressed air a fine spray (as of paint or liquid color)

Needle Chuck

## Internal Mix Vs. External Mix