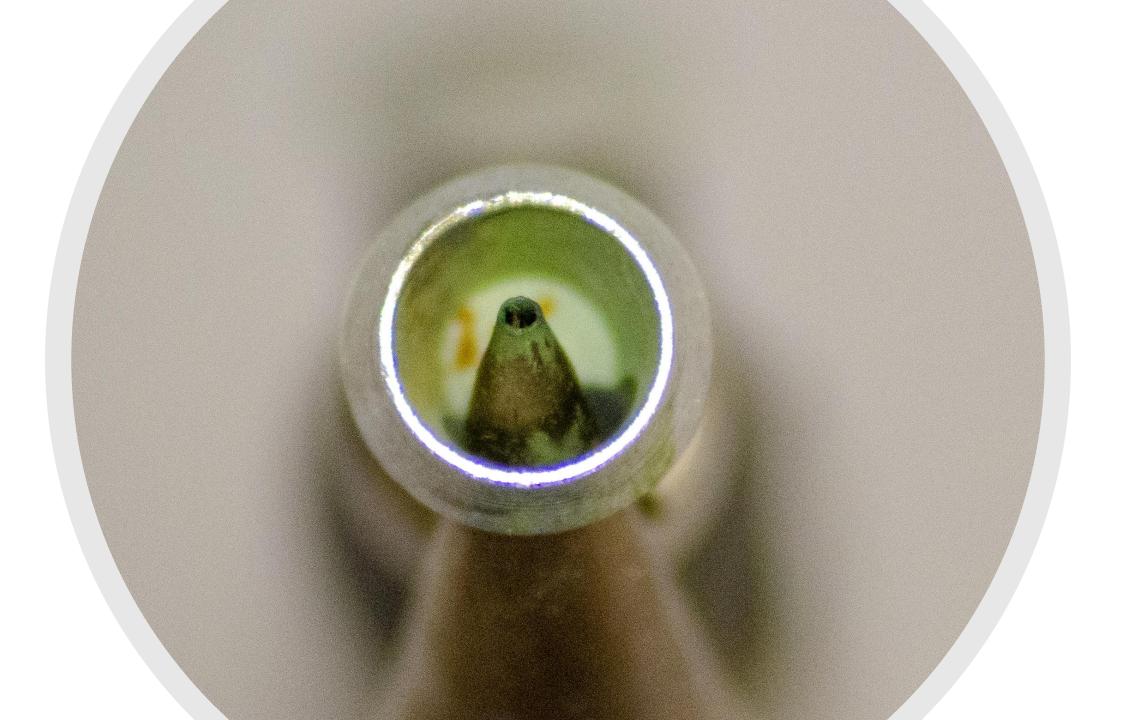

## Internal Mix Vs. External Mix

## The Badger 350 IS AN External Mix Airbrush

### The Badger 200 is an Internal Mix Airbrush

• Both The Badger 200 and 350 are Single Action