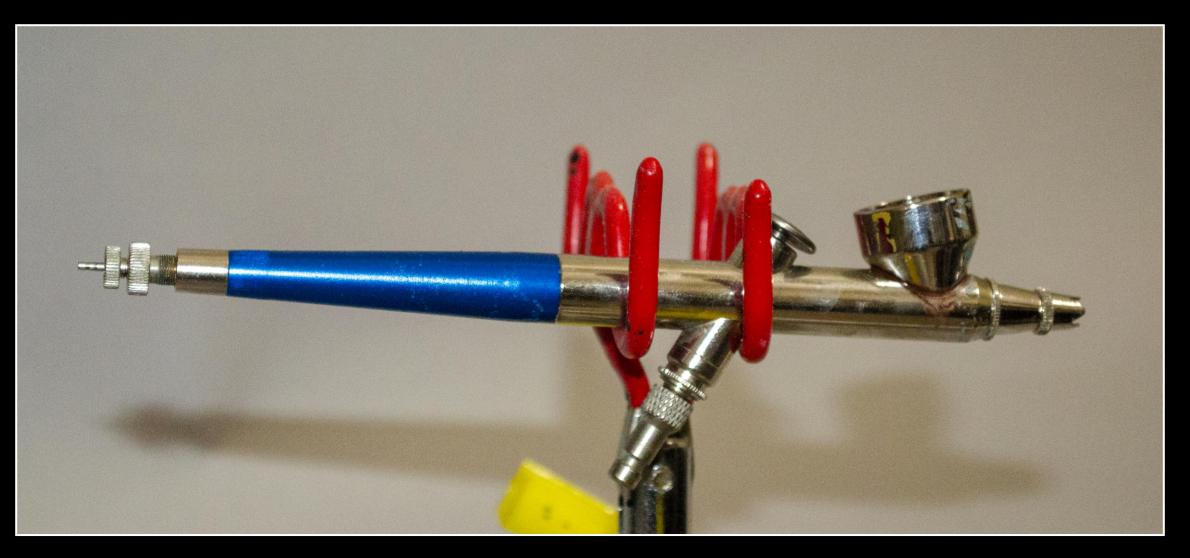

## The Badger 105 is a Double Action Airbrush

#### The Badger 105 and 200 are Gravity Feed Airbrushes

• The Badger 350 is a Siphon Feed Airbrush