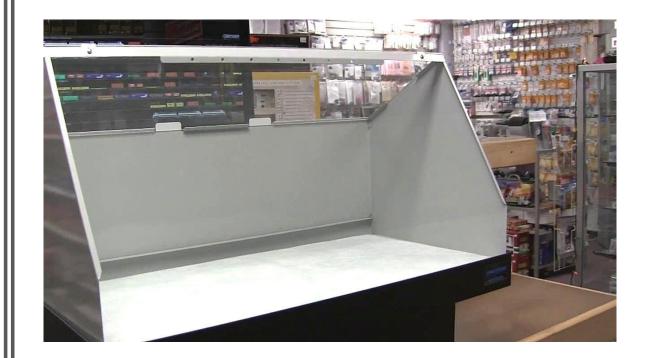

<u>https://www.dickblick.com/</u>

## But How DO I Choose???????



# What is an Airbrush

As defined by Webster's Dictionary

 An atomizer for applying by compressed air a fine spray (as of paint or liquid color)







Needle Chuck

## Internal Mix Vs. External Mix





## The Badger 350 IS AN External Mix Airbrush



### The Badger 200 is an Internal Mix Airbrush





• Both The Badger 200 and 350 are Single Action



## The Badger 105 is a Double Action Airbrush







#### The Badger 105 and 200 are Gravity Feed Airbrushes

• The Badger 350 is a Siphon Feed Airbrush

# Air Supply



Endless supply of air

Noisy Requires Maintenance CO2 or Nitrogen



Super Quiet

Requires Refilling Need separate Regulator













# NOIIIIIIIIIIIIII



# Safety First

## Types of Spray Booths





# Respirators













• I always recommend using manufactures thinner to thin paint.

| PAINT                       | THINNER                     | CLEAN-UP                 |
|-----------------------------|-----------------------------|--------------------------|
| AV Vallejo                  | Vallejo Airbrush<br>Thinner | Distilled Water          |
| Tamiya                      | Tamiya X-20<br>Thinner      | 70% Isopropyl<br>Alcohol |
| Modelers Decal<br>and Paint | None Needed                 | Distilled Water          |
| Scalecoat II                | Scalecoat II<br>Thinner     | Lacquer Thinner          |
| Polly Scale                 | Distilled Water             | Same                     |
| Testors Enamel              | Testors Thinner             | Mineral Spirits