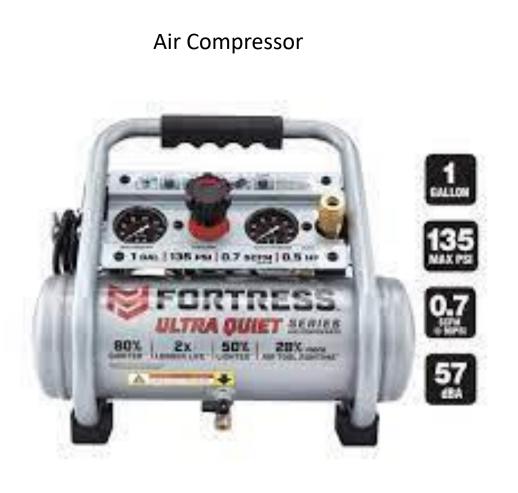

# Air Supply

Endless supply of air

Noisy Requires Maintenance CO2 or Nitrogen

Super Quiet

Requires Refilling Need separate Regulator