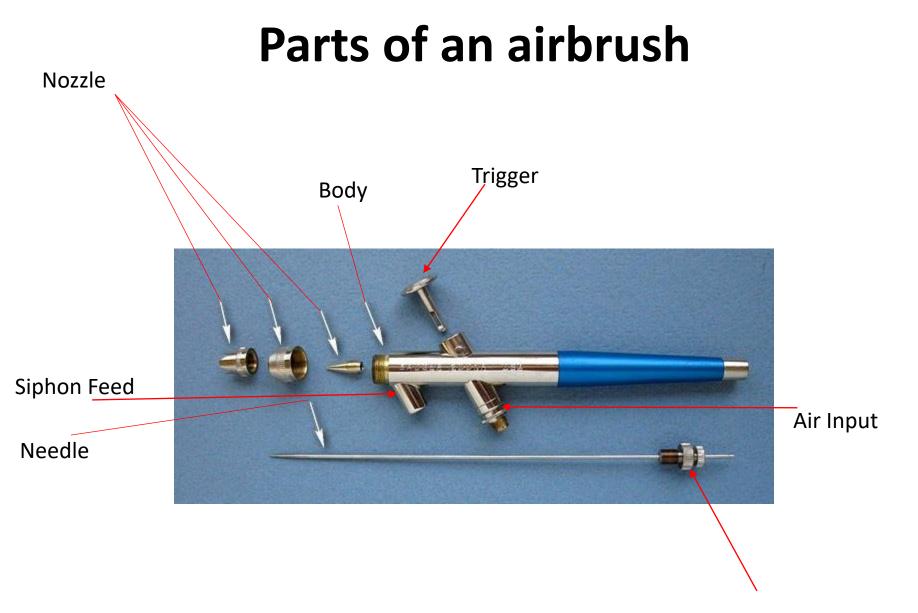

# Types of Airbrushes

Internal Mix

**External Mix** 

Siphon Feed

**Gravity Feed** 

**Double Action** 

**Single Action** 

# What is an Airbrush

As defined by Webster's Dictionary

 An atomizer for applying by compressed air a fine spray (as of paint or liquid color)

Needle Chuck

## Internal Mix Vs. External Mix