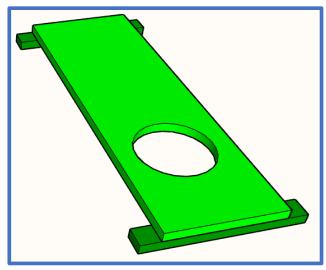

## **PARTS LIST & CUT SHEET**

| *Adjust part sizes to fit based on your actual material thicknesses & final sizes |     |                              |                                           |
|-----------------------------------------------------------------------------------|-----|------------------------------|-------------------------------------------|
| Component                                                                         | QTY | Dimensions                   | Description                               |
| Α                                                                                 | 1   | 4" (W) x 4" (L) x 3/8" (T)   | Coupler Gate Half (3/8" or ½" Plywood)    |
| В                                                                                 | 1   | 4" (W) x 4" (L) x 3/8" (T)   | Pipe Gate Half (3/8" or ½" Plywood)       |
| С                                                                                 | 1   | 3" (W) x 9" (L) x 1/4" (T)   | Slider (1/4" Luan, Plywood, or Hardboard) |
| D                                                                                 | 4   | 1/2" (W) x 4" (L) x 1/4" (T) | Spacers / Stops (same material as slider) |
| E                                                                                 | 1   | 2" ID PVC, 1 ½ - 2" (L)      | Length of PVC Pipe                        |