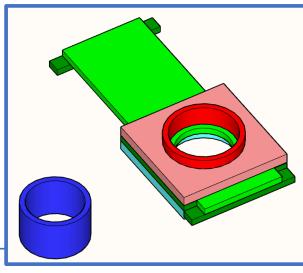

Make blast gates that mate with 2" Schedule 40 PVC, perfect for dust collection using a Shop Vac to small Bench Top Machines. I recommend batching these out when you make them.

## **PARTS LIST & CUT SHEET**

| *Adjust part sizes to fit based on your actual material thicknesses & final sizes |     |                              |                                           |
|-----------------------------------------------------------------------------------|-----|------------------------------|-------------------------------------------|
| Component                                                                         | QTY | Dimensions                   | Description                               |
| Α                                                                                 | 1   | 4" (W) x 4" (L) x 3/8" (T)   | Coupler Gate Half (3/8" or ½" Plywood)    |
| В                                                                                 | 1   | 4" (W) x 4" (L) x 3/8" (T)   | Pipe Gate Half (3/8" or ½" Plywood)       |
| С                                                                                 | 1   | 3" (W) x 9" (L) x 1/4" (T)   | Slider (1/4" Luan, Plywood, or Hardboard) |
| D                                                                                 | 4   | 1/2" (W) x 4" (L) x 1/4" (T) | Spacers / Stops (same material as slider) |
| E                                                                                 | 1   | 2" ID PVC, 1 ½ - 2" (L)      | Length of PVC Pipe                        |