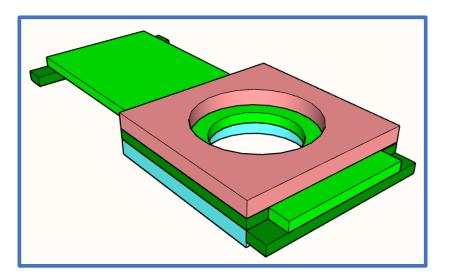

Make blast gates that mate with 2" Schedule 40 PVC, perfect for dust collection using a Shop Vac to small Bench Top Machines. I recommend batching these out when you make them.

## **PARTS LIST & CUT SHEET**

| *Adjust part sizes to fit based on your actual material thicknesses & final sizes |     |                              |                                           |
|-----------------------------------------------------------------------------------|-----|------------------------------|-------------------------------------------|
| Component                                                                         | QTY | Dimensions                   | Description                               |
| Α                                                                                 | 1   | 4" (W) x 4" (L) x 3/8" (T)   | Coupler Gate Half (3/8" or ½" Plywood)    |
| В                                                                                 | 1   | 4" (W) x 4" (L) x 3/8" (T)   | Pipe Gate Half (3/8" or ½" Plywood)       |
| С                                                                                 | 1   | 3" (W) x 9" (L) x 1/4" (T)   | Slider (1/4" Luan, Plywood, or Hardboard) |
| D                                                                                 | 4   | 1/2" (W) x 4" (L) x 1/4" (T) | Spacers / Stops (same material as slider) |
| E                                                                                 | 1   | 2" ID PVC, 1 ½ - 2" (L)      | Length of PVC Pipe                        |