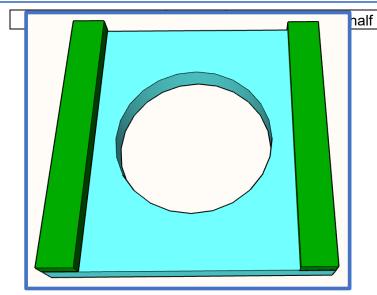

## **PARTS LIST & CUT SHEET**

| *Adjust part sizes to fit based on your actual material thicknesses & final sizes |     |                              |                                           |
|-----------------------------------------------------------------------------------|-----|------------------------------|-------------------------------------------|
| Component                                                                         | QTY | Dimensions                   | Description                               |
| Α                                                                                 | 1   | 4" (W) x 4" (L) x 3/8" (T)   | Coupler Gate Half (3/8" or ½" Plywood)    |
| В                                                                                 | 1   | 4" (W) x 4" (L) x 3/8" (T)   | Pipe Gate Half (3/8" or ½" Plywood)       |
| С                                                                                 | 1   | 3" (W) x 9" (L) x 1/4" (T)   | Slider (1/4" Luan, Plywood, or Hardboard) |
| D                                                                                 | 4   | 1/2" (W) x 4" (L) x 1/4" (T) | Spacers / Stops (same material as slider) |
| E                                                                                 | 1   | 2" ID PVC, 1 ½ - 2" (L)      | Length of PVC Pipe                        |