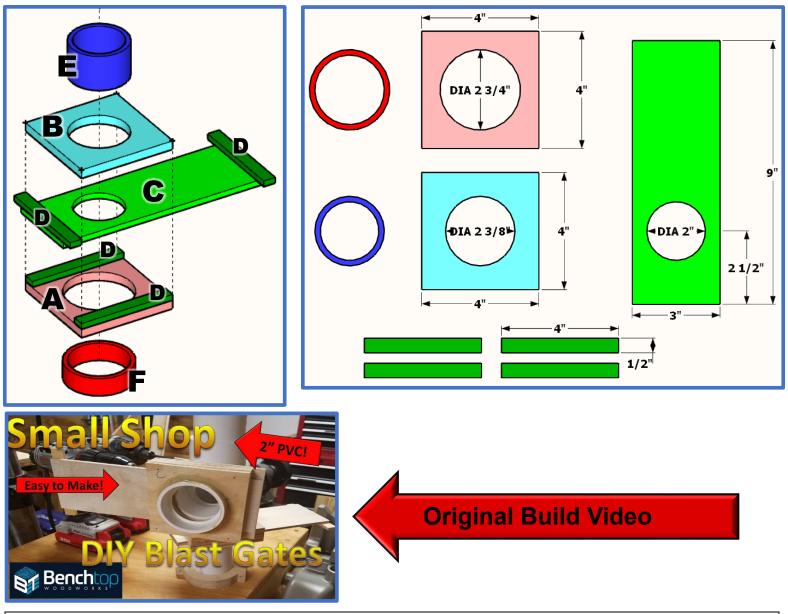

## **PARTS LIST & CUT SHEET**

| *Adjust part sizes to fit based on your actual material thicknesses & final sizes |     |                              |                                           |
|-----------------------------------------------------------------------------------|-----|------------------------------|-------------------------------------------|
| Component                                                                         | QTY | Dimensions                   | Description                               |
| Α                                                                                 | 1   | 4" (W) x 4" (L) x 3/8" (T)   | Coupler Gate Half (3/8" or ½" Plywood)    |
| В                                                                                 | 1   | 4" (W) x 4" (L) x 3/8" (T)   | Pipe Gate Half (3/8" or ½" Plywood)       |
| С                                                                                 | 1   | 3" (W) x 9" (L) x 1/4" (T)   | Slider (1/4" Luan, Plywood, or Hardboard) |
| D                                                                                 | 4   | 1/2" (W) x 4" (L) x 1/4" (T) | Spacers / Stops (same material as slider) |
| E                                                                                 | 1   | 2" ID PVC, 1 ½ - 2" (L)      | Length of PVC Pipe                        |