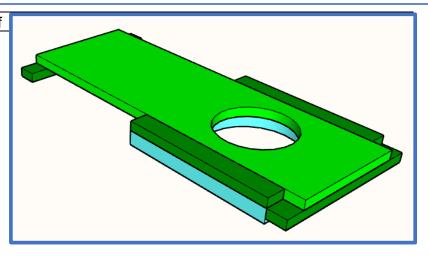

## **PARTS LIST & CUT SHEET**

| *Adjust part sizes to fit based on your actual material thicknesses & final sizes |     |                              |                                           |
|-----------------------------------------------------------------------------------|-----|------------------------------|-------------------------------------------|
| Component                                                                         | QTY | Dimensions                   | Description                               |
| Α                                                                                 | 1   | 4" (W) x 4" (L) x 3/8" (T)   | Coupler Gate Half (3/8" or ½" Plywood)    |
| В                                                                                 | 1   | 4" (W) x 4" (L) x 3/8" (T)   | Pipe Gate Half (3/8" or ½" Plywood)       |
| С                                                                                 | 1   | 3" (W) x 9" (L) x 1/4" (T)   | Slider (1/4" Luan, Plywood, or Hardboard) |
| D                                                                                 | 4   | 1/2" (W) x 4" (L) x 1/4" (T) | Spacers / Stops (same material as slider) |
| E                                                                                 | 1   | 2" ID PVC, 1 ½ - 2" (L)      | Length of PVC Pipe                        |