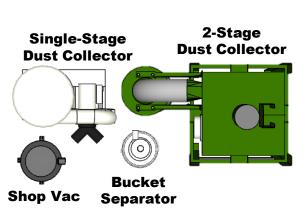

|

Original Content by Bench Top Woodworks © 2020



### 1-Car Garage Shop Template (10ft x 20ft)



4' x 8' Plywood Sheet

6" x 8' Board

13" x 8' Board

Original Content by Bench Top Woodworks © 2020

| To | ool | Dimensions | Ideal Height |
|----|-----|------------|--------------|
| 1  |     |            |              |
| 2  |     |            |              |
| 3  |     |            |              |
| 4  |     |            |              |
| 5  |     |            |              |
| 6  |     |            |              |
| 7  |     |            |              |
| 8  |     |            |              |
| 9  |     |            |              |
| 10 |     |            |              |
|    |     |            |              |



## **Scale Machine Templates**





























# **PowerPoint Tips**

### **How to move & rotate:**

- 1. Go to the machine templates page, select the machine you want.-----
- 2. Right Click & "Copy"
- Go to the shop template page and "Paste", drag to where you want it.





4. To precisely rotate: Select the item> format picture or shape > Shape Options > Dimension icon > Size > Rotation



5. To remove text: select the machine area (both text and machine will select), click a 2<sup>nd</sup> time directly on the text, edit delete the text as needed.





# Workflow Templates (20ft x 10ft)



Analyze your workflow and Dead Space for each machine!

4' x 8' Plywood Sheet

13" x 8' Board

6" x 8' Board