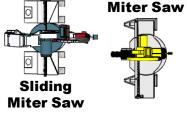

|

Original Content by Bench Top Woodworks © 2020



### 1-Car Garage Shop Template (10ft x 20ft)



4' x 8' Plywood Sheet

6" x 8' Board

13" x 8' Board

Original Content by Bench Top Woodworks © 2020

| To | ool | Dimensions | Ideal Height |
|----|-----|------------|--------------|
| 1  |     |            |              |
| 2  |     |            |              |
| 3  |     |            |              |
| 4  |     |            |              |
| 5  |     |            |              |
| 6  |     |            |              |
| 7  |     |            |              |
| 8  |     |            |              |
| 9  |     |            |              |
| 10 |     |            |              |
|    |     |            |              |



## **Scale Machine Templates**





























# **PowerPoint Tips**

### **How to move & rotate:**

- 1. Go to the machine templates page, select the machine you want.-----
- 2. Right Click & "Copy"
- Go to the shop template page and "Paste", drag to where you want it.





4. To precisely rotate: Select the item> format picture or shape > Shape Options > Dimension icon > Size > Rotation



5. To remove text: select the machine area (both text and machine will select), click a 2<sup>nd</sup> time directly on the text, edit delete the text as needed.





# Workflow Templates (20ft x 10ft)



Analyze your workflow and Dead Space for each machine!

4' x 8' Plywood Sheet

13" x 8' Board

6" x 8' Board