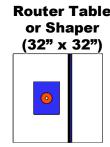

|

Original Content by Bench Top Woodworks © 2020



### 1-Car Garage Shop Template (10ft x 20ft)



4' x 8' Plywood Sheet

6" x 8' Board

13" x 8' Board

Original Content by Bench Top Woodworks © 2020

| To | ool | Dimensions | Ideal Height |
|----|-----|------------|--------------|
| 1  |     |            |              |
| 2  |     |            |              |
| 3  |     |            |              |
| 4  |     |            |              |
| 5  |     |            |              |
| 6  |     |            |              |
| 7  |     |            |              |
| 8  |     |            |              |
| 9  |     |            |              |
| 10 |     |            |              |
|    |     |            |              |



## **Scale Machine Templates**





























# **PowerPoint Tips**

### **How to move & rotate:**

- 1. Go to the machine templates page, select the machine you want.-----
- 2. Right Click & "Copy"
- Go to the shop template page and "Paste", drag to where you want it.





4. To precisely rotate: Select the item> format picture or shape > Shape Options > Dimension icon > Size > Rotation



5. To remove text: select the machine area (both text and machine will select), click a 2<sup>nd</sup> time directly on the text, edit delete the text as needed.





# Workflow Templates (20ft x 10ft)



Analyze your workflow and Dead Space for each machine!

4' x 8' Plywood Sheet

13" x 8' Board

6" x 8' Board