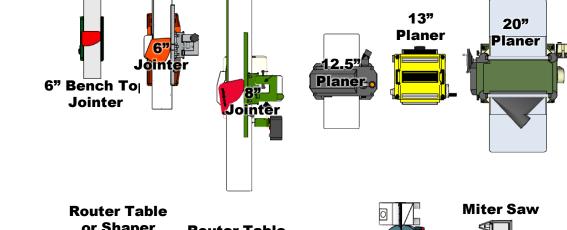

|

Original Content by Bench Top Woodworks © 2020



### 1-Car Garage Shop Template (10ft x 20ft)



4' x 8' Plywood Sheet

6" x 8' Board

13" x 8' Board

Original Content by Bench Top Woodworks © 2020

| To | ool | Dimensions | Ideal Height |
|----|-----|------------|--------------|
| 1  |     |            |              |
| 2  |     |            |              |
| 3  |     |            |              |
| 4  |     |            |              |
| 5  |     |            |              |
| 6  |     |            |              |
| 7  |     |            |              |
| 8  |     |            |              |
| 9  |     |            |              |
| 10 |     |            |              |
|    |     |            |              |



## **Scale Machine Templates**





























# **PowerPoint Tips**

### **How to move & rotate:**

- 1. Go to the machine templates page, select the machine you want.-----
- 2. Right Click & "Copy"
- Go to the shop template page and "Paste", drag to where you want it.





4. To precisely rotate: Select the item> format picture or shape > Shape Options > Dimension icon > Size > Rotation



5. To remove text: select the machine area (both text and machine will select), click a 2<sup>nd</sup> time directly on the text, edit delete the text as needed.





# Workflow Templates (20ft x 10ft)



Analyze your workflow and Dead Space for each machine!

4' x 8' Plywood Sheet

13" x 8' Board

6" x 8' Board