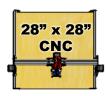

|

Original Content by Bench Top Woodworks © 2020



### 1-Car Garage Shop Template (10ft x 20ft)



4' x 8' Plywood Sheet

6" x 8' Board

13" x 8' Board

Original Content by Bench Top Woodworks © 2020

| To | ool | Dimensions | Ideal Height |
|----|-----|------------|--------------|
| 1  |     |            |              |
| 2  |     |            |              |
| 3  |     |            |              |
| 4  |     |            |              |
| 5  |     |            |              |
| 6  |     |            |              |
| 7  |     |            |              |
| 8  |     |            |              |
| 9  |     |            |              |
| 10 |     |            |              |
|    |     |            |              |



## **Scale Machine Templates**





























# **PowerPoint Tips**

### **How to move & rotate:**

- 1. Go to the machine templates page, select the machine you want.-----
- 2. Right Click & "Copy"
- Go to the shop template page and "Paste", drag to where you want it.





4. To precisely rotate: Select the item> format picture or shape > Shape Options > Dimension icon > Size > Rotation



5. To remove text: select the machine area (both text and machine will select), click a 2<sup>nd</sup> time directly on the text, edit delete the text as needed.





# Workflow Templates (20ft x 10ft)



Analyze your workflow and Dead Space for each machine!

4' x 8' Plywood Sheet

13" x 8' Board

6" x 8' Board