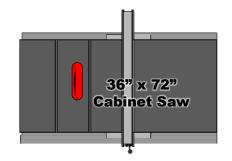

|

Original Content by Bench Top Woodworks © 2020



### 1-Car Garage Shop Template (10ft x 20ft)



4' x 8' Plywood Sheet

6" x 8' Board

13" x 8' Board

Original Content by Bench Top Woodworks © 2020

| To | ool | Dimensions | Ideal Height |
|----|-----|------------|--------------|
| 1  |     |            |              |
| 2  |     |            |              |
| 3  |     |            |              |
| 4  |     |            |              |
| 5  |     |            |              |
| 6  |     |            |              |
| 7  |     |            |              |
| 8  |     |            |              |
| 9  |     |            |              |
| 10 |     |            |              |
|    |     |            |              |



## **Scale Machine Templates**





























# **PowerPoint Tips**

### **How to move & rotate:**

- 1. Go to the machine templates page, select the machine you want.-----
- 2. Right Click & "Copy"
- Go to the shop template page and "Paste", drag to where you want it.





4. To precisely rotate: Select the item> format picture or shape > Shape Options > Dimension icon > Size > Rotation



5. To remove text: select the machine area (both text and machine will select), click a 2<sup>nd</sup> time directly on the text, edit delete the text as needed.





# Workflow Templates (20ft x 10ft)



Analyze your workflow and Dead Space for each machine!

4' x 8' Plywood Sheet

13" x 8' Board

6" x 8' Board