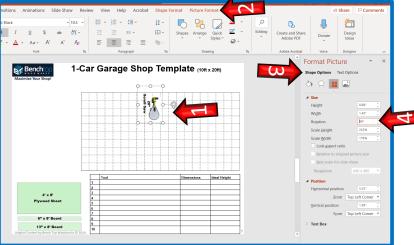

### **How to move & rotate:**

- 1. Go to the machine templates page, select the machine you want.-----
- 2. Right Click & "Copy"
- Go to the shop template page and "Paste", drag to where you want it.

4. To precisely rotate: Select the item> format picture or shape > Shape Options > Dimension icon > Size > Rotation

5. To remove text: select the machine area (both text and machine will select), click a 2<sup>nd</sup> time directly on the text, edit delete the text as needed.