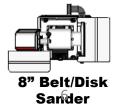

|

Original Content by Bench Top Woodworks © 2020



### 1-Car Garage Shop Template (10ft x 20ft)



4' x 8' Plywood Sheet

6" x 8' Board

13" x 8' Board

Original Content by Bench Top Woodworks © 2020

| To | ool | Dimensions | Ideal Height |
|----|-----|------------|--------------|
| 1  |     |            |              |
| 2  |     |            |              |
| 3  |     |            |              |
| 4  |     |            |              |
| 5  |     |            |              |
| 6  |     |            |              |
| 7  |     |            |              |
| 8  |     |            |              |
| 9  |     |            |              |
| 10 |     |            |              |
|    |     |            |              |



## **Scale Machine Templates**





























# **PowerPoint Tips**

### **How to move & rotate:**

- 1. Go to the machine templates page, select the machine you want.-----
- 2. Right Click & "Copy"
- Go to the shop template page and "Paste", drag to where you want it.





4. To precisely rotate: Select the item> format picture or shape > Shape Options > Dimension icon > Size > Rotation



5. To remove text: select the machine area (both text and machine will select), click a 2<sup>nd</sup> time directly on the text, edit delete the text as needed.





# Workflow Templates (20ft x 10ft)



Analyze your workflow and Dead Space for each machine!

4' x 8' Plywood Sheet

13" x 8' Board

6" x 8' Board