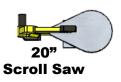

|

Original Content by Bench Top Woodworks © 2020



### 1-Car Garage Shop Template (10ft x 20ft)



4' x 8' Plywood Sheet

6" x 8' Board

13" x 8' Board

Original Content by Bench Top Woodworks © 2020

| To | ool | Dimensions | Ideal Height |
|----|-----|------------|--------------|
| 1  |     |            |              |
| 2  |     |            |              |
| 3  |     |            |              |
| 4  |     |            |              |
| 5  |     |            |              |
| 6  |     |            |              |
| 7  |     |            |              |
| 8  |     |            |              |
| 9  |     |            |              |
| 10 |     |            |              |
|    |     |            |              |



## **Scale Machine Templates**





























# **PowerPoint Tips**

### **How to move & rotate:**

- 1. Go to the machine templates page, select the machine you want.-----
- 2. Right Click & "Copy"
- Go to the shop template page and "Paste", drag to where you want it.





4. To precisely rotate: Select the item> format picture or shape > Shape Options > Dimension icon > Size > Rotation



5. To remove text: select the machine area (both text and machine will select), click a 2<sup>nd</sup> time directly on the text, edit delete the text as needed.





# Workflow Templates (20ft x 10ft)



Analyze your workflow and Dead Space for each machine!

4' x 8' Plywood Sheet

13" x 8' Board

6" x 8' Board