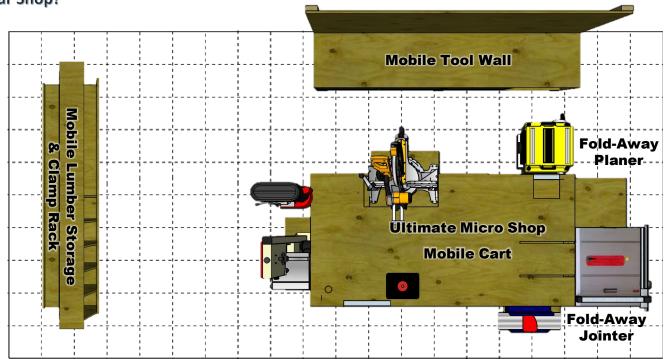

**EXAMPLES:** A jointer and planer are best at or just below waist level, a scroll saw can be used while seated, a lumber storage rack or dust collector can be wall mounted above normal work height etc. I use this concept in my fold away planer and jointer mounts. I also use this to keep my dust collection under my workbench as opposed to wall or ceiling mounted. Use all possible space under workbenches and on walls.

# My Current Shop Layout (20ft x 10ft)

13" x 8' Board

6" x 8' Board

4' x 8' Plywood Sheet