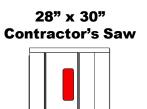

|

Original Content by Bench Top Woodworks © 2020



### 1-Car Garage Shop Template (10ft x 20ft)



4' x 8' Plywood Sheet

6" x 8' Board

13" x 8' Board

Original Content by Bench Top Woodworks © 2020

| To | ool | Dimensions | Ideal Height |
|----|-----|------------|--------------|
| 1  |     |            |              |
| 2  |     |            |              |
| 3  |     |            |              |
| 4  |     |            |              |
| 5  |     |            |              |
| 6  |     |            |              |
| 7  |     |            |              |
| 8  |     |            |              |
| 9  |     |            |              |
| 10 |     |            |              |
|    |     |            |              |



## **Scale Machine Templates**





























# **PowerPoint Tips**

### **How to move & rotate:**

- 1. Go to the machine templates page, select the machine you want.-----
- 2. Right Click & "Copy"
- Go to the shop template page and "Paste", drag to where you want it.





4. To precisely rotate: Select the item> format picture or shape > Shape Options > Dimension icon > Size > Rotation



5. To remove text: select the machine area (both text and machine will select), click a 2<sup>nd</sup> time directly on the text, edit delete the text as needed.





# Workflow Templates (20ft x 10ft)



Analyze your workflow and Dead Space for each machine!

4' x 8' Plywood Sheet

13" x 8' Board

6" x 8' Board