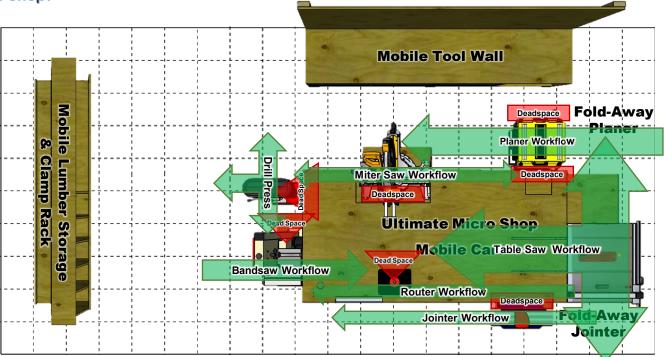

# Workflow Templates (20ft x 10ft)

Analyze your workflow and Dead Space for each machine!

4' x 8' Plywood Sheet

13" x 8' Board

6" x 8' Board