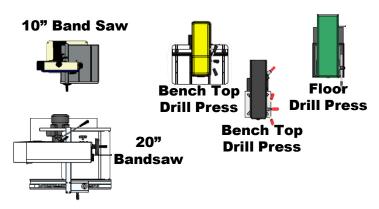

|

Original Content by Bench Top Woodworks © 2020



### 1-Car Garage Shop Template (10ft x 20ft)



4' x 8' Plywood Sheet

6" x 8' Board

13" x 8' Board

Original Content by Bench Top Woodworks © 2020

| To | ool | Dimensions | Ideal Height |
|----|-----|------------|--------------|
| 1  |     |            |              |
| 2  |     |            |              |
| 3  |     |            |              |
| 4  |     |            |              |
| 5  |     |            |              |
| 6  |     |            |              |
| 7  |     |            |              |
| 8  |     |            |              |
| 9  |     |            |              |
| 10 |     |            |              |
|    |     |            |              |



## **Scale Machine Templates**





























# **PowerPoint Tips**

### **How to move & rotate:**

- 1. Go to the machine templates page, select the machine you want.-----
- 2. Right Click & "Copy"
- Go to the shop template page and "Paste", drag to where you want it.





4. To precisely rotate: Select the item> format picture or shape > Shape Options > Dimension icon > Size > Rotation



5. To remove text: select the machine area (both text and machine will select), click a 2<sup>nd</sup> time directly on the text, edit delete the text as needed.





# Workflow Templates (20ft x 10ft)



Analyze your workflow and Dead Space for each machine!

4' x 8' Plywood Sheet

13" x 8' Board

6" x 8' Board