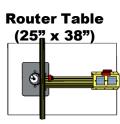

|

Original Content by Bench Top Woodworks © 2020



### 1-Car Garage Shop Template (10ft x 20ft)



4' x 8' Plywood Sheet

6" x 8' Board

13" x 8' Board

Original Content by Bench Top Woodworks © 2020

| To | ool | Dimensions | Ideal Height |
|----|-----|------------|--------------|
| 1  |     |            |              |
| 2  |     |            |              |
| 3  |     |            |              |
| 4  |     |            |              |
| 5  |     |            |              |
| 6  |     |            |              |
| 7  |     |            |              |
| 8  |     |            |              |
| 9  |     |            |              |
| 10 |     |            |              |
|    |     |            |              |



## **Scale Machine Templates**





























# **PowerPoint Tips**

### **How to move & rotate:**

- 1. Go to the machine templates page, select the machine you want.-----
- 2. Right Click & "Copy"
- Go to the shop template page and "Paste", drag to where you want it.





4. To precisely rotate: Select the item> format picture or shape > Shape Options > Dimension icon > Size > Rotation



5. To remove text: select the machine area (both text and machine will select), click a 2<sup>nd</sup> time directly on the text, edit delete the text as needed.





# Workflow Templates (20ft x 10ft)



Analyze your workflow and Dead Space for each machine!

4' x 8' Plywood Sheet

13" x 8' Board

6" x 8' Board