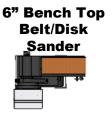

|

Original Content by Bench Top Woodworks © 2020



### 1-Car Garage Shop Template (10ft x 20ft)



4' x 8' Plywood Sheet

6" x 8' Board

13" x 8' Board

Original Content by Bench Top Woodworks © 2020

| To | ool | Dimensions | Ideal Height |
|----|-----|------------|--------------|
| 1  |     |            |              |
| 2  |     |            |              |
| 3  |     |            |              |
| 4  |     |            |              |
| 5  |     |            |              |
| 6  |     |            |              |
| 7  |     |            |              |
| 8  |     |            |              |
| 9  |     |            |              |
| 10 |     |            |              |
|    |     |            |              |



## **Scale Machine Templates**





























# **PowerPoint Tips**

### **How to move & rotate:**

- 1. Go to the machine templates page, select the machine you want.-----
- 2. Right Click & "Copy"
- Go to the shop template page and "Paste", drag to where you want it.





4. To precisely rotate: Select the item> format picture or shape > Shape Options > Dimension icon > Size > Rotation



5. To remove text: select the machine area (both text and machine will select), click a 2<sup>nd</sup> time directly on the text, edit delete the text as needed.





# Workflow Templates (20ft x 10ft)



Analyze your workflow and Dead Space for each machine!

4' x 8' Plywood Sheet

13" x 8' Board

6" x 8' Board