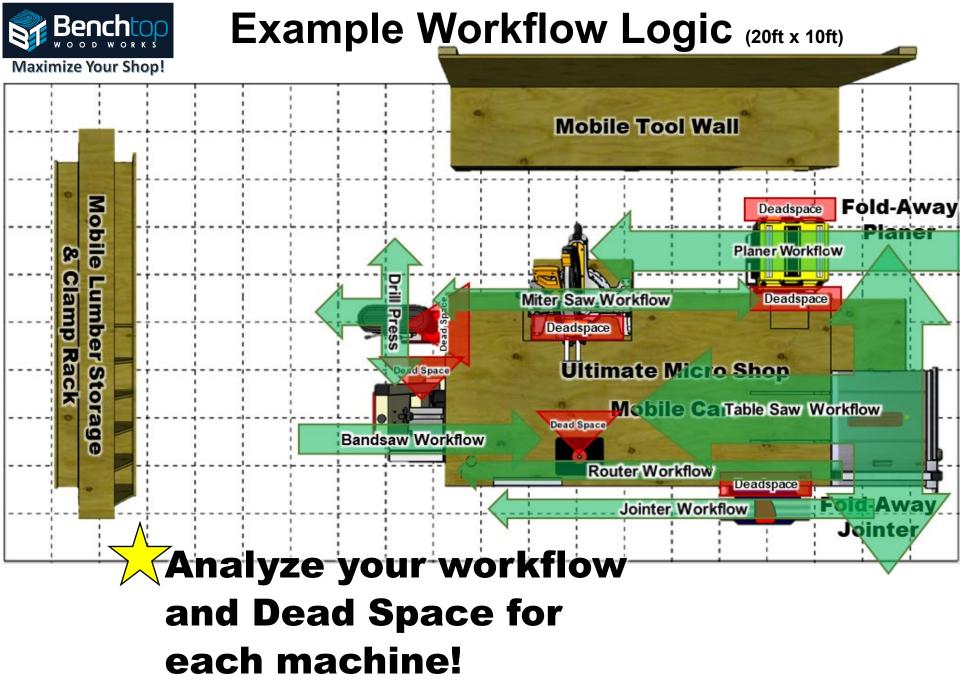

# Workflow Templates (20ft x 10ft)

Analyze your workflow and Dead Space for each machine!

4' x 8' Plywood Sheet

13" x 8' Board

6" x 8' Board

### Tips for preserving the most usable space in a shop (no matter how large or small it may be):

- 1. Keep material storage close to where they will enter the shop
- 2. Place machines used to break down and mill close to material storage
- 3. Align work flows so that they are parallel (Long runs for: Milling, Table Saw, Miter Saw, Band Saw, etc should all be parallel if possible)
- 4. Align "dead-space", non usable parts of machines (drill press column, sides of planer/jointer, rear of miter saw, etc.) can be placed directly adjacent to other machines without causing an interference.
- 5. Group by function/process (Milling / Shaping) (Fine cut / Sanding)
- 6. Keep assembly tables/areas central. We are constantly working on pieces and storing them in between operations.
- 7. Mobility is key. Keep things on wheels when possible, workflow & space needs will change over time and sometimes during a project.
- 8. Plan for project part storage during a project (cubbies or bins for non-assembled part storage)
- 9. Remember to "think 3-D". Each machine has a different ideal working height, this can help you when planning your space-saving solutions and storage.