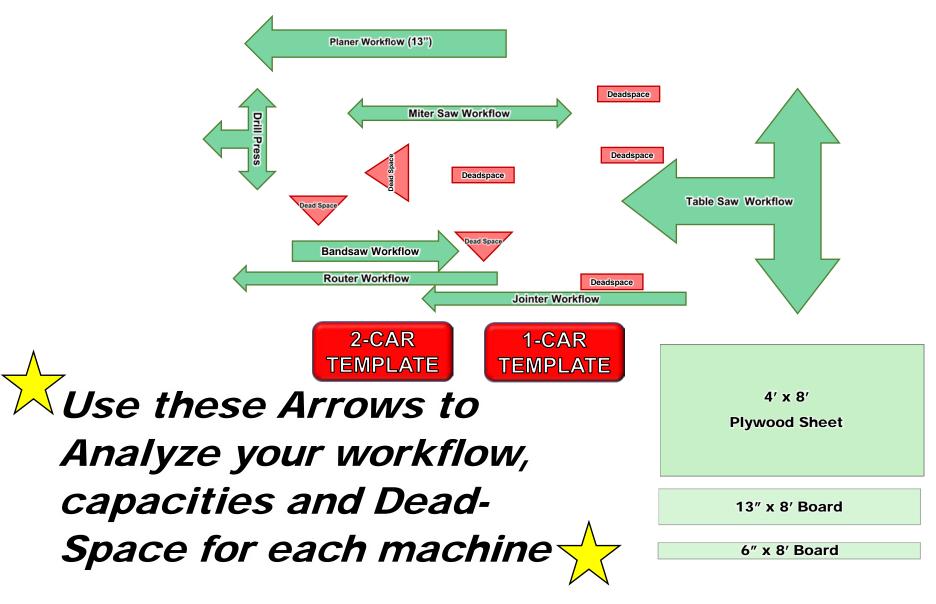

## **Workflow Arrows Template**

## Example Workflow Logic (20ft x 10ft)

### and Capacities for each

#### Tips for preserving the most usable space in a shop (no matter how large or small it may be):

- 1. Keep material storage close to where they will enter the shop
- 2. Place machines used to break down and mill close to material storage
- 3. Align work flows so that they are parallel (Long runs for: Milling, Table Saw, Miter Saw, Band Saw, etc should all be parallel if possible)
- 4. Align "dead-space", non usable parts of machines (drill press column, sides of planer/jointer, rear of miter saw, etc.) can be placed directly adjacent to other machines without causing an interference.
- 5. Group by function/process (Milling / Shaping) (Fine cut / Sanding)
- 6. Keep assembly tables/areas central. We are constantly working on pieces and storing them in between operations.
- 7. Mobility is key. Keep things on wheels when possible, workflow & space needs will change over time and sometimes during a project.
- 8. Plan for project part storage during a project (cubbies or bins for non-assembled part storage)
- 9. Remember to "think 3-D". Each machine has a different ideal working height, this can help you when planning your space-saving solutions and storage.