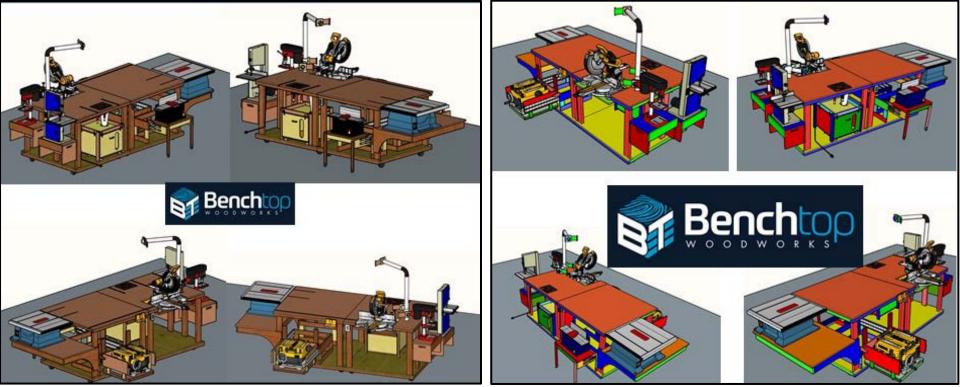

## My Current Shop Layout (20ft x 10ft)

FREE UNLIMITED DISTRIBUTION! Original Content by Bench Top Woodworks © 2015-2021

#### My Story:

I grew up woodworking and apprenticing under my father. He was a shop teacher for 33 years & a woodworker his entire life. Some of our best memories were in the shop or on the job-site. I'm an engineer by training, but leader by trade. I've moved around 6x during the past 10 years for my job in the Army. I've renovated several houses & built furniture for my family, friends and customers along the way. Its not easy to keep a shop that's both fully-capable and moves easily, so I designed my layout to solve most of those challenges.