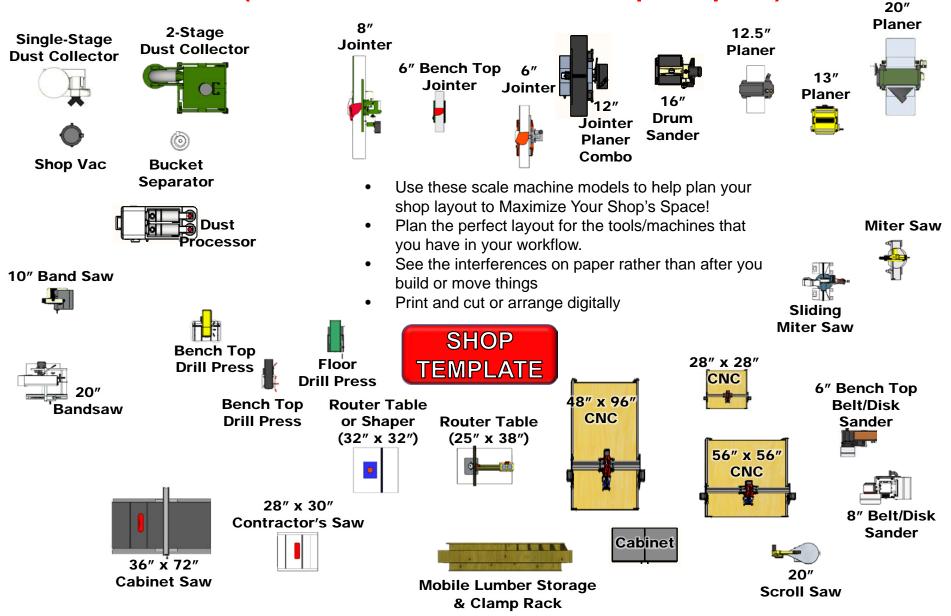

## Generic Shop Template (58ft x 39ft)

MACHINES

Maximize Your Shop!

Free Unlimited Distribution! Original Content by Bench Top Woodworks © 2015-2021

|                                       |                                       |   |                        | <br>                       | <br>      |   |                                         |                                        |
|---------------------------------------|---------------------------------------|---|------------------------|----------------------------|-----------|---|-----------------------------------------|----------------------------------------|
|                                       |                                       |   |                        |                            |           |   |                                         |                                        |
|                                       | 444                                   |   |                        | <br>-444                   | <br>      |   |                                         |                                        |
|                                       |                                       |   |                        |                            |           |   |                                         |                                        |
| · · · · · · · · · · · · · · · · · · · | 4                                     |   |                        | <br>· - 4 <del>4</del> 4 4 | <br>      |   | ·                                       |                                        |
|                                       |                                       |   |                        |                            |           |   |                                         |                                        |
|                                       | *****                                 |   |                        | <br>                       | <br>      |   | ****                                    |                                        |
|                                       |                                       |   |                        |                            |           |   |                                         |                                        |
|                                       |                                       |   |                        | <br>                       | <br>      |   |                                         |                                        |
|                                       |                                       |   |                        | <br>                       | <br>      |   |                                         | enderstanden bestellt der bestellt.    |
|                                       |                                       |   |                        |                            |           |   |                                         |                                        |
|                                       | 4444-                                 |   |                        | <br>                       | <br>      |   |                                         |                                        |
|                                       |                                       |   |                        |                            |           |   |                                         |                                        |
| +                                     | ÷                                     |   |                        | <br>                       | <br>      |   | · / / /                                 |                                        |
|                                       |                                       |   |                        |                            |           |   |                                         |                                        |
|                                       | · · · · · · · · · · · · · · · · · · · |   |                        | <br>                       | <br>      |   | · • • • • • • • • • • • • • • • • • • • |                                        |
|                                       |                                       |   |                        |                            |           |   |                                         |                                        |
|                                       | 1 1 1 1                               |   |                        |                            |           |   |                                         |                                        |
| L                                     |                                       |   |                        | <br>                       | <br>      |   | 4                                       |                                        |
|                                       |                                       |   |                        |                            |           |   |                                         |                                        |
| · · · · · · · · · · · · · · · · · · · | ·                                     |   | ·                      | <br>                       | <br>      |   | +                                       | ····· ································ |
|                                       |                                       |   |                        |                            |           |   |                                         |                                        |
| i                                     | *****                                 |   |                        | <br>                       | <br>      |   | · · · · · · · · · · · · · · · · · · ·   |                                        |
|                                       |                                       |   |                        |                            | - i i i   |   |                                         |                                        |
|                                       |                                       |   |                        |                            |           |   |                                         |                                        |
|                                       | J                                     |   |                        | <br>                       | <br>      |   |                                         |                                        |
|                                       |                                       |   |                        |                            |           |   |                                         |                                        |
|                                       |                                       | } | ····                   | <br>                       | <br>      |   |                                         |                                        |
|                                       |                                       |   |                        |                            |           |   |                                         |                                        |
|                                       | *****                                 |   |                        | <br>                       | <br>      |   |                                         |                                        |
|                                       |                                       |   |                        |                            |           |   |                                         |                                        |
|                                       | 1                                     |   |                        | <br>                       |           |   | 1                                       |                                        |
| 1                                     | 1                                     |   |                        | <br>                       |           |   | 1                                       |                                        |
|                                       |                                       |   |                        |                            |           |   |                                         |                                        |
|                                       |                                       |   |                        |                            |           |   |                                         |                                        |
|                                       |                                       |   |                        |                            |           |   |                                         |                                        |
|                                       | **********                            |   |                        | <br>                       | <br>      |   |                                         |                                        |
|                                       |                                       |   |                        |                            |           |   |                                         |                                        |
|                                       |                                       |   |                        | <br>                       | <br>      |   |                                         |                                        |
| 1                                     |                                       |   |                        | <br>                       | <br>      |   |                                         |                                        |
|                                       |                                       |   |                        |                            |           |   |                                         |                                        |
|                                       |                                       |   |                        | <br>                       | <br>      |   |                                         |                                        |
|                                       |                                       |   |                        |                            |           |   |                                         |                                        |
| ••-                                   | ***********                           |   |                        | <br>                       | <br>      |   |                                         |                                        |
|                                       |                                       |   |                        |                            |           |   |                                         |                                        |
|                                       |                                       |   |                        |                            |           |   |                                         |                                        |
| ····                                  | 4444                                  |   |                        | <br>                       | <br>      |   |                                         |                                        |
|                                       |                                       |   |                        |                            |           |   |                                         |                                        |
| ÷                                     | *******                               |   |                        | <br>                       | <br>      |   |                                         |                                        |
|                                       |                                       |   |                        |                            |           |   |                                         |                                        |
|                                       | 1                                     |   |                        |                            |           |   | 1                                       |                                        |
|                                       | Jil.                                  |   |                        | <br>                       |           |   | i                                       |                                        |
|                                       |                                       |   |                        |                            |           |   |                                         |                                        |
| L                                     |                                       |   |                        | <br>                       | <br>      |   | 4                                       |                                        |
|                                       |                                       |   |                        |                            |           |   |                                         |                                        |
| ····                                  |                                       |   |                        | <br>                       | <br>      |   |                                         |                                        |
|                                       |                                       |   |                        |                            |           |   |                                         |                                        |
| ·                                     | 1                                     |   |                        | <br>                       | <br>      |   | 1                                       |                                        |
|                                       |                                       |   |                        |                            |           |   |                                         |                                        |
|                                       | 1 1 1 1                               |   |                        |                            |           |   |                                         |                                        |
|                                       | J                                     |   |                        | <br>                       | <br>      | L | 4                                       |                                        |
|                                       |                                       |   |                        |                            |           |   |                                         |                                        |
|                                       | ÷                                     |   | ····                   | <br>                       | <br>····÷ |   |                                         | ······································ |
|                                       |                                       |   |                        |                            |           |   |                                         |                                        |
|                                       |                                       |   | ********************** | <br>                       | <br>      |   |                                         |                                        |
|                                       |                                       |   |                        |                            |           |   |                                         |                                        |
|                                       |                                       |   |                        |                            |           |   |                                         |                                        |
|                                       |                                       |   |                        |                            |           |   |                                         |                                        |
|                                       |                                       |   |                        |                            |           |   |                                         |                                        |