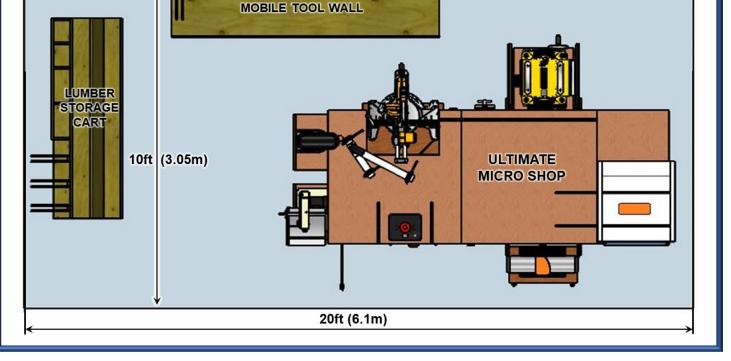

## My Current Shop Layout (20ft x 10ft)

FREE UNLIMITED DISTRIBUTION! Original Content by Bench Top Woodworks © 2015-2021