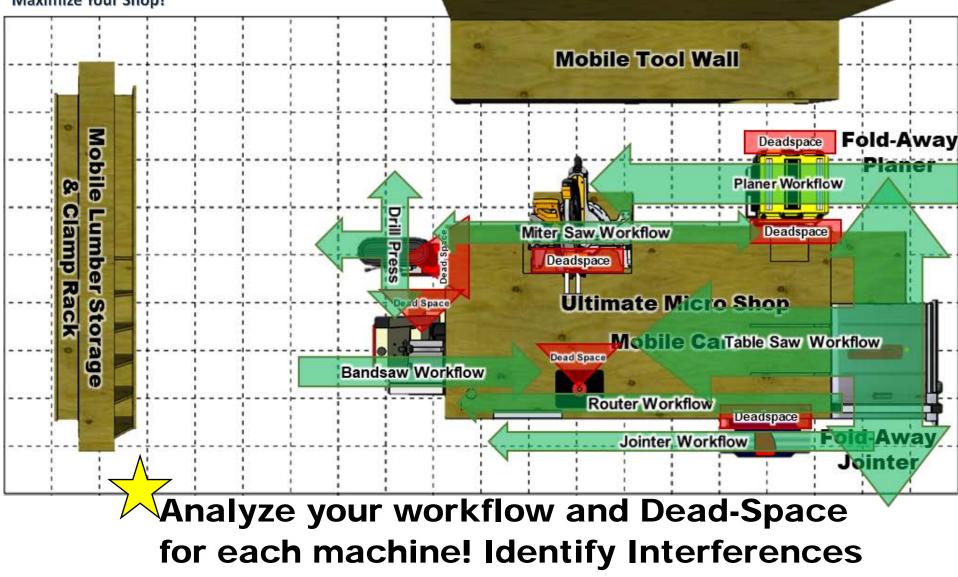

**EXAMPLE:** A jointer and planer are best at or just below waist level, a scroll saw can be used while seated. I use this concept of "thinking 3-D" in my fold away planer and jointer mounts to store machines in "un-used space" under the bench. I also used this same concept to locate my dust collection under my workbench as opposed to wall or ceiling mounted.

## My Current Shop Layout (20ft x 10ft)

FREE UNLIMITED DISTRIBUTION! Original Content by Bench Top Woodworks © 2015-2021