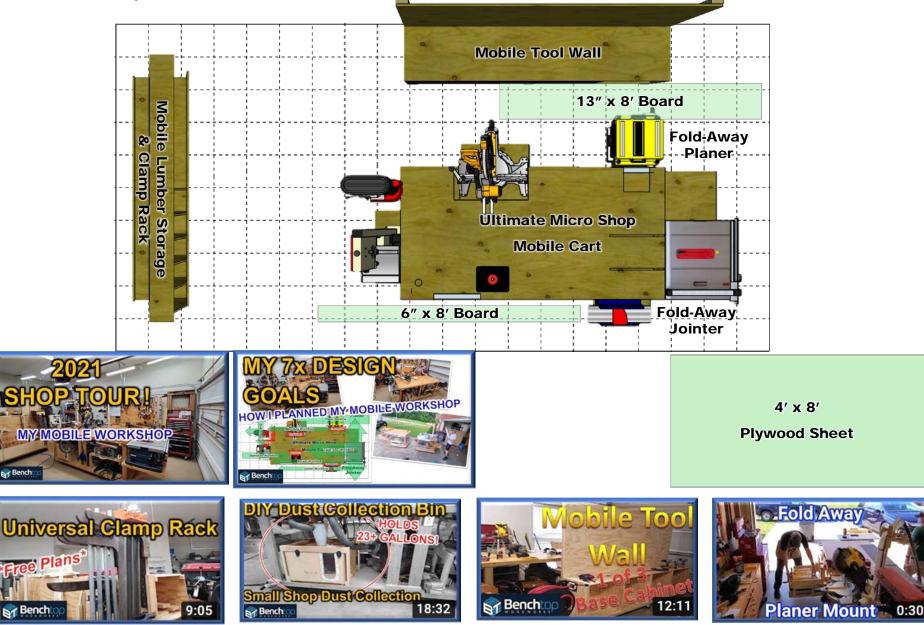

## My Current Shop Layout (20ft x 10ft)

FREE UNLIMITED DISTRIBUTION! Original Content by Bench Top Woodworks © 2015-2021

#### My Story:

I grew up woodworking and apprenticing under my father. He was a shop teacher for 33 years & a woodworker his entire life. Some of our best memories were in the shop or on the job-site. I'm an engineer by training, but leader by trade. I've moved around 6x during the past 10 years for my job in the Army. I've renovated several houses & built furniture for my family, friends and customers along the way. Its not easy to keep a shop that's both fully-capable and moves easily, so I designed my layout to solve most of those challenges.