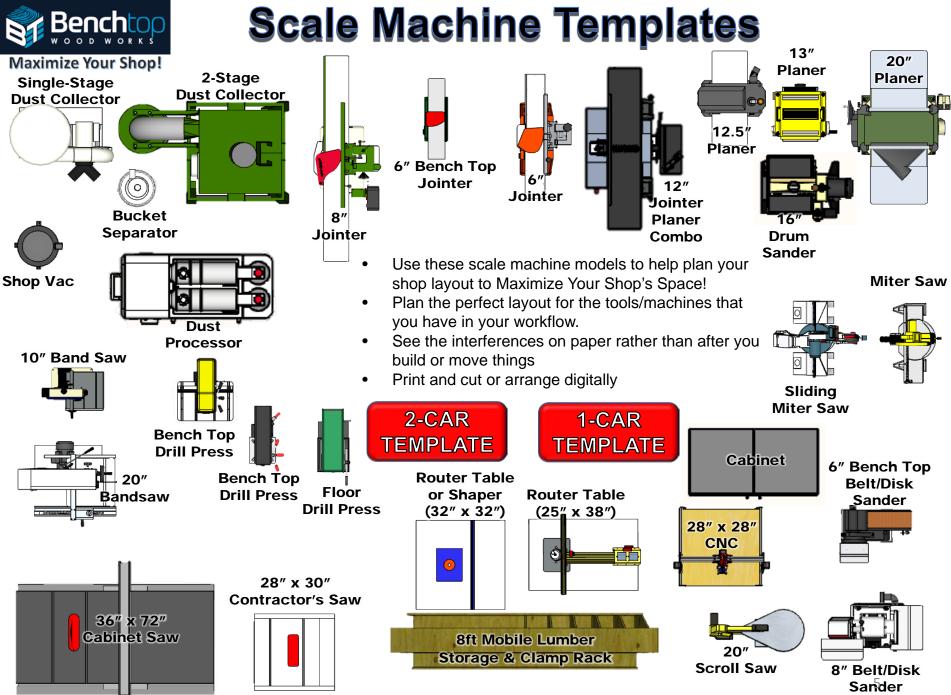

- Move, rotate, and Arrange the machine icons on your template page Print as desired (NEED SOME POWERPOINT TIPS?) OR (FOR THOSE THAT PREFER ANALOG)
- Print the Template Page that best fits your space.
- Print the Scale Machine Templates Page
- Cut out Machines similar to your own & arrange them
- Use the sample "boards / plywood" to check for interferences
- Photograph the layout or tape them in place

### **Scale Machine Templates** (HALF SCALE FOR 58'x39' Shop Template)

FREE UNLIMITED DISTRIBUTION! Original Content by Bench Top Woodworks © 2015-2021