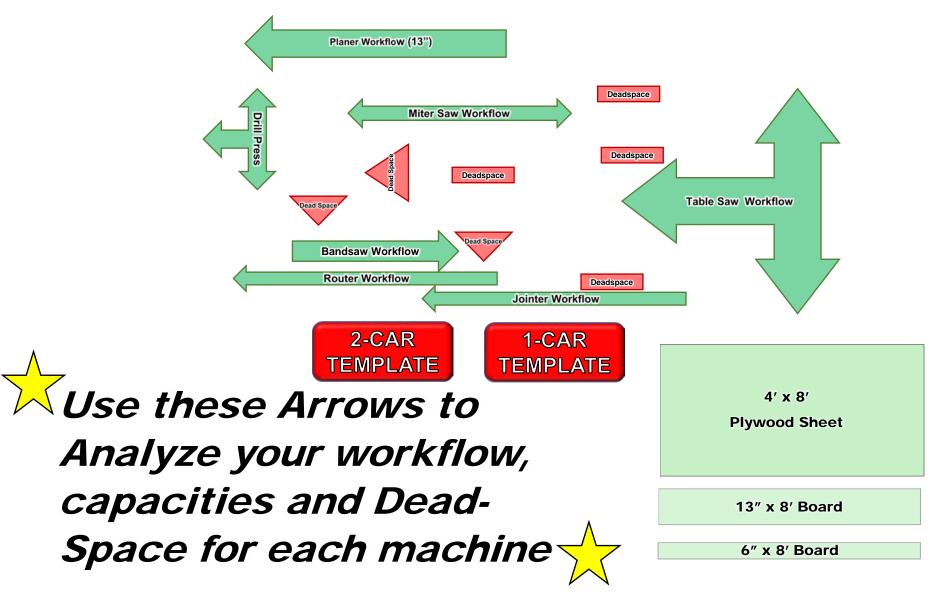

## **Workflow Arrows Template**

#### Tips for preserving the most usable space in a shop (no matter how large or small it may be):

- 1. Keep material storage close to where they will enter the shop
- 2. Place machines used to break down and mill close to material storage
- 3. Align work flows so that they are parallel (Long runs for: Milling, Table Saw, Miter Saw, Band Saw, etc should all be parallel if possible)
- 4. Align "dead-space", non usable parts of machines (drill press column, sides of planer/jointer, rear of miter saw, etc.) can be placed directly adjacent to other machines without causing an interference.
- 5. Group by function/process (Milling / Shaping) (Fine cut / Sanding)
- 6. Keep assembly tables/areas central. We are constantly working on pieces and storing them in between operations.
- 7. Mobility is key. Keep things on wheels when possible, workflow & space needs will change over time and sometimes during a project.
- 8. Plan for project part storage during a project (cubbies or bins for non-assembled part storage)
- 9. Remember to "think 3-D". Each machine has a different ideal working height, this can help you when planning your space-saving solutions and storage.