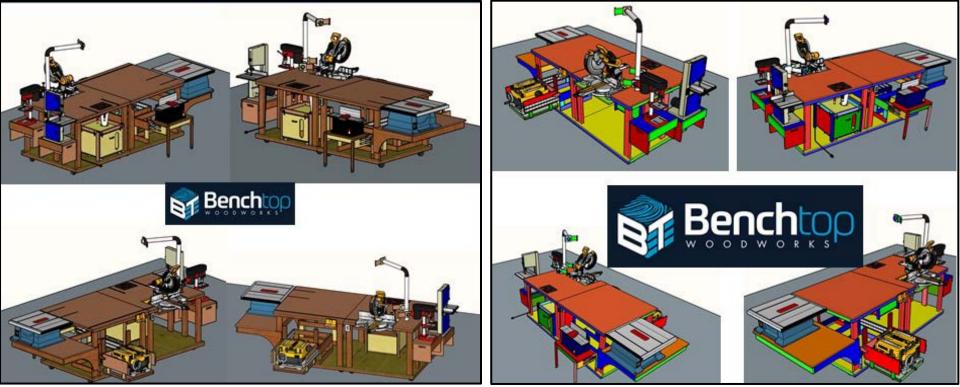

to "think 3-D". Each machine has a different ideal working height, this can help you when planning your space-saving solutions and storage.

**EXAMPLE:** A jointer and planer are best at or just below waist level, a scroll saw can be used while seated. I use this concept of "thinking 3-D" in my fold away planer and jointer mounts to store machines in "un-used space" under the bench. I also used this same concept to locate my dust collection under my workbench as opposed to wall or ceiling mounted.

My goal is to give you some tips & tools to help you visualize ways you can make the most of your shop space.

### OPEN THE EMBEDDED POWERPOINT DOWNLOAD THE POWERPOINT



## My Current Shop Layout (20ft x 10ft)



FREE UNLIMITED DISTRIBUTION! Original Content by Bench Top Woodworks © 2015-2021



#### My Story:

I grew up woodworking and apprenticing under my father. He was a shop teacher for 33 years & a woodworker his entire life. Some of our best memories were in the shop or on the job-site. I'm an engineer by training, but leader by trade. I've moved around 6x during the past 10 years for my job in the Army. I've renovated several houses & built furniture for my family, friends and customers along the way. Its not easy to keep a shop that's both fully-capable and moves easily, so I designed my layout to solve most of those challenges.

In 2015, I was encouraged to share some of my experience and passions for teaching, woodworking & doing so in a 'small' footprint. This was when I launched my business, Benchtop Woodworks. This has all been in my limited 'spare time' I have bee