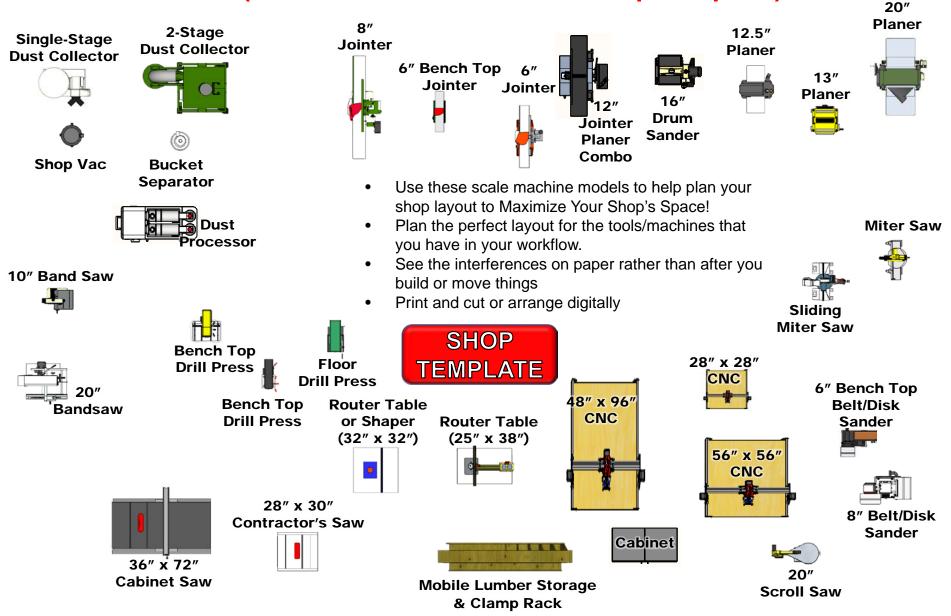

### Generic Shop Template (58ft x 39ft)

MACHINES

Maximize Your Shop!

Free Unlimited Distribution! Original Content by Bench Top Woodworks © 2015-2021

|                                       |                                       |   |                        | <br>                       | <br>      |   |                                         |                                        |
|---------------------------------------|---------------------------------------|---|------------------------|----------------------------|-----------|---|-----------------------------------------|----------------------------------------|
|                                       |                                       |   |                        |                            |           |   |                                         |                                        |
|                                       | 444                                   |   |                        | <br>-444                   | <br>      |   |                                         |                                        |
|                                       |                                       |   |                        |                            |           |   |                                         |                                        |
| · · · · · · · · · · · · · · · · · · · | 4                                     |   |                        | <br>· - 4 <del>4</del> 4 4 | <br>      |   | ·                                       |                                        |
|                                       |                                       |   |                        |                            |           |   |                                         |                                        |
|                                       | *****                                 |   |                        | <br>                       | <br>      |   | ****                                    |                                        |
|                                       |                                       |   |                        |                            |           |   |                                         |                                        |
|                                       |                                       |   |                        | <br>                       | <br>      |   |                                         |                                        |
|                                       |                                       |   |                        | <br>                       | <br>      |   |                                         | enderstanden bestellt der bestellt.    |
|                                       |                                       |   |                        |                            |           |   |                                         |                                        |
|                                       | 4444-                                 |   |                        | <br>                       | <br>      |   |                                         |                                        |
|                                       |                                       |   |                        |                            |           |   |                                         |                                        |
| +                                     | ÷                                     |   |                        | <br>                       | <br>      |   | · / / /                                 |                                        |
|                                       |                                       |   |                        |                            |           |   |                                         |                                        |
|                                       | · · · · · · · · · · · · · · · · · · · |   |                        | <br>                       | <br>      |   | · • • • • • • • • • • • • • • • • • • • |                                        |
|                                       |                                       |   |                        |                            |           |   |                                         |                                        |
|                                       | 1 1 1 1                               |   |                        |                            |           |   |                                         |                                        |
| L                                     |                                       |   |                        | <br>                       | <br>      |   | 4                                       |                                        |
|                                       |                                       |   |                        |                            |           |   |                                         |                                        |
| · · · · · · · · · · · · · · · · · · · | ·                                     |   | ·                      | <br>                       | <br>      |   | +                                       | ····· ································ |
|                                       |                                       |   |                        |                            |           |   |                                         |                                        |
| i                                     | *****                                 |   |                        | <br>                       | <br>      |   | · · · · · · · · · · · · · · · · · · ·   |                                        |
|                                       |                                       |   |                        |                            | - i i i   |   |                                         |                                        |
|                                       |                                       |   |                        |                            |           |   |                                         |                                        |
|                                       | J                                     |   |                        | <br>                       | <br>      |   |                                         |                                        |
|                                       |                                       |   |                        |                            |           |   |                                         |                                        |
|                                       |                                       | } | ····                   | <br>                       | <br>      |   |                                         |                                        |
|                                       |                                       |   |                        |                            |           |   |                                         |                                        |
|                                       | *****                                 |   |                        | <br>                       | <br>      |   |                                         |                                        |
|                                       |                                       |   |                        |                            |           |   |                                         |                                        |
|                                       | 1                                     |   |                        | <br>                       |           |   | 1                                       |                                        |
| 1                                     | 1                                     |   |                        | <br>                       |           |   | 1                                       |                                        |
|                                       |                                       |   |                        |                            |           |   |                                         |                                        |
|                                       |                                       |   |                        |                            |           |   |                                         |                                        |
|                                       |                                       |   |                        |                            |           |   |                                         |                                        |
|                                       | **********                            |   |                        | <br>                       | <br>      |   |                                         |                                        |
|                                       |                                       |   |                        |                            |           |   |                                         |                                        |
|                                       |                                       |   |                        | <br>                       | <br>      |   |                                         |                                        |
| 1                                     |                                       |   |                        | <br>                       | <br>      |   |                                         |                                        |
|                                       |                                       |   |                        |                            |           |   |                                         |                                        |
|                                       |                                       |   |                        | <br>                       | <br>      |   |                                         |                                        |
|                                       |                                       |   |                        |                            |           |   |                                         |                                        |
| ••-                                   | ***********                           |   |                        | <br>                       | <br>      |   |                                         |                                        |
|                                       |                                       |   |                        |                            |           |   |                                         |                                        |
|                                       |                                       |   |                        |                            |           |   |                                         |                                        |
| ····                                  | 4444                                  |   |                        | <br>                       | <br>      |   |                                         |                                        |
|                                       |                                       |   |                        |                            |           |   |                                         |                                        |
| ÷                                     | *******                               |   |                        | <br>                       | <br>      |   |                                         |                                        |
|                                       |                                       |   |                        |                            |           |   |                                         |                                        |
|                                       | 1                                     |   |                        |                            |           |   | 1                                       |                                        |
|                                       | Jil.                                  |   |                        | <br>                       |           |   | i                                       |                                        |
|                                       |                                       |   |                        |                            |           |   |                                         |                                        |
| L                                     |                                       |   |                        | <br>                       | <br>      |   | 4                                       |                                        |
|                                       |                                       |   |                        |                            |           |   |                                         |                                        |
| ····                                  |                                       |   |                        | <br>                       | <br>      |   |                                         |                                        |
|                                       |                                       |   |                        |                            |           |   |                                         |                                        |
| ·                                     | 1                                     |   |                        | <br>                       | <br>      |   | 1                                       |                                        |
|                                       |                                       |   |                        |                            |           |   |                                         |                                        |
|                                       | 1 1 1 1                               |   |                        |                            |           |   |                                         |                                        |
|                                       | J                                     |   |                        | <br>                       | <br>      | L | 4                                       |                                        |
|                                       |                                       |   |                        |                            |           |   |                                         |                                        |
|                                       | ÷                                     |   | ····                   | <br>                       | <br>····÷ |   |                                         | ······································ |
|                                       |                                       |   |                        |                            |           |   |                                         |                                        |
|                                       |                                       |   | ********************** | <br>                       | <br>      |   |                                         |                                        |
|                                       |                                       |   |                        |                            |           |   |                                         |                                        |
|                                       |                                       |   |                        |                            |           |   |                                         |                                        |
|                                       |                                       |   |                        |                            |           |   |                                         |                                        |
|                                       |                                       |   |                        |                            |           |   |                                         |                                        |

- Move, rotate, and Arrange the machine icons on your template page Print as desired (NEED SOME POWERPOINT TIPS?) OR (FOR THOSE THAT PREFER ANALOG)
- Print the Template Page that best fits your space.
- Print the Scale Machine Templates Page
- Cut out Machines similar to your own & arrange them
- Use the sample "boards / plywood" to check for interferences
- Photograph the layout or tape them in place