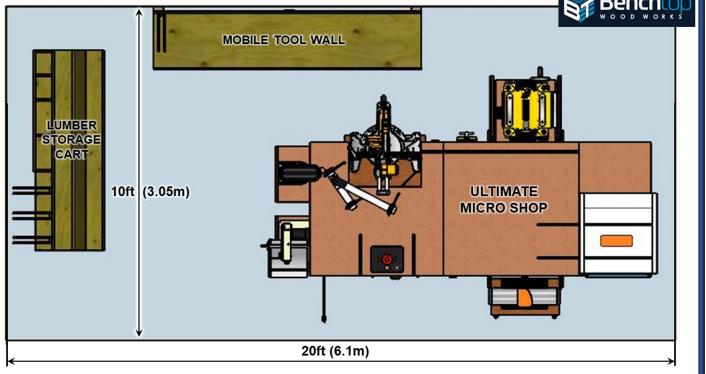

## My Current Shop Layout (20ft x 10ft)

FREE UNLIMITED DISTRIBUTION! Original Content by Bench Top Woodworks © 2015-2021

#### My Story:

I grew up woodworking and apprenticing under my father. He was a shop teacher for 33 years & a woodworker his entire life. Some of our best memories were in the shop or on the job-site. I'm an engineer by training, but leader by trade. I've moved around 6x during the past 10 years for my job in the Army. I've renovated several houses & built furniture for my family, friends and customers along the way. Its not easy to keep a shop that's both fully-capable and moves easily, so I designed my layout to solve most of those challenges.