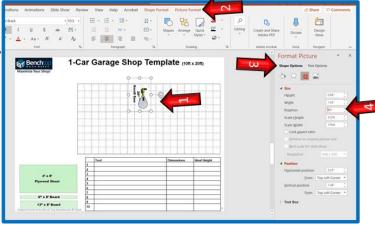

# **PowerPoint Editing Tips**

How to move & rotate Machines:

- 1. Go to the machine templates page, select the machine you want .--
- 2. Right Click & "Copy" ("CTRL-C")
- 3. Go to the shop template page and "Paste", ("CTRL-V") drag to where you want it.

- To remove text: select the machine area (both text and machine will select), click a 2<sup>nd</sup> time directly on the text, edit/delete the text as needed.
- 6. Add Shapes to represent the other benches, cabinets and machines not included. You can also re-size machines to suit your actual machines.