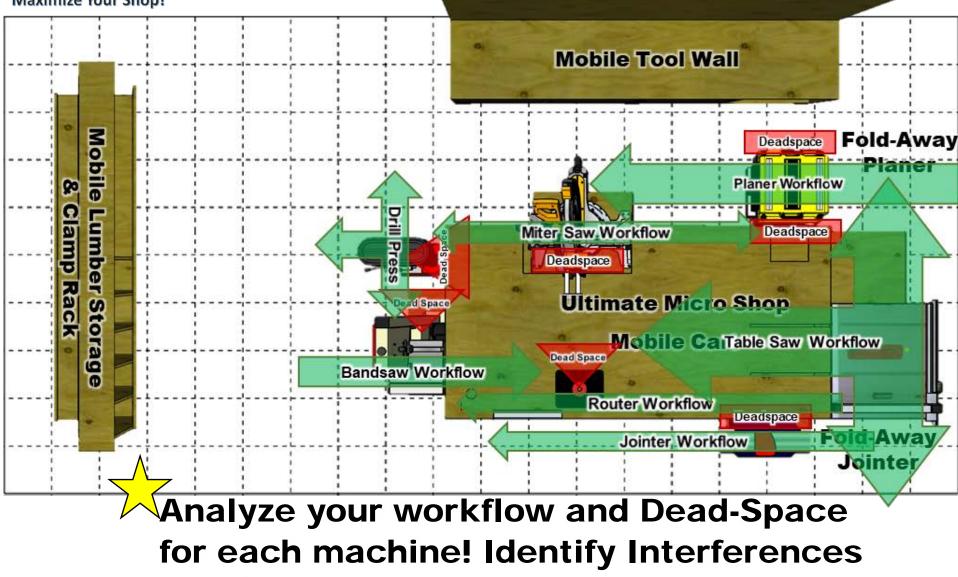

## My Current Shop Layout (20ft x 10ft)

FREE UNLIMITED DISTRIBUTION! Original Content by Bench Top Woodworks © 2015-2021

**EXAMPLE:** A jointer and planer are best at or just below waist level, a scroll saw can be used while seated. I use this concept of "thinking 3-D" in my fold away planer and jointer mounts to store machines in "un-used space" under the bench. I also used this same concept to locate my dust collection under my workbench as opposed to wall or ceiling mounted.

#### Tips for preserving the most usable space in a shop (no matter how large or small it may be):

- 1. Keep material storage close to where they will enter the shop
- 2. Place machines used to break down and mill close to material storage
- 3. Align work flows so that they are parallel (Long runs for: Milling, Table Saw, Miter Saw, Band Saw, etc should all be parallel if possible)
- 4. Align "dead-space", non usable parts of machines (drill press column, sides of planer/jointer, rear of miter saw, etc.) can be placed directly adjacent to other machines without causing an interference.
- 5. Group by function/process (Milling / Shaping) (Fine cut / Sanding)
- 6. Keep assembly tables/areas central. We are constantly working on pieces and storing them in between operations.
- 7. Mobility is key. Keep things on wheels when possible, workflow & space needs will change over time and sometimes during a project.
- 8. Plan for project part storage during a project (cubbies or bins for non-assembled part storage)
- 9. Remember to "think 3-D". Each machine has a different ideal working height, this can help you when planning your space-saving solutions and storage.