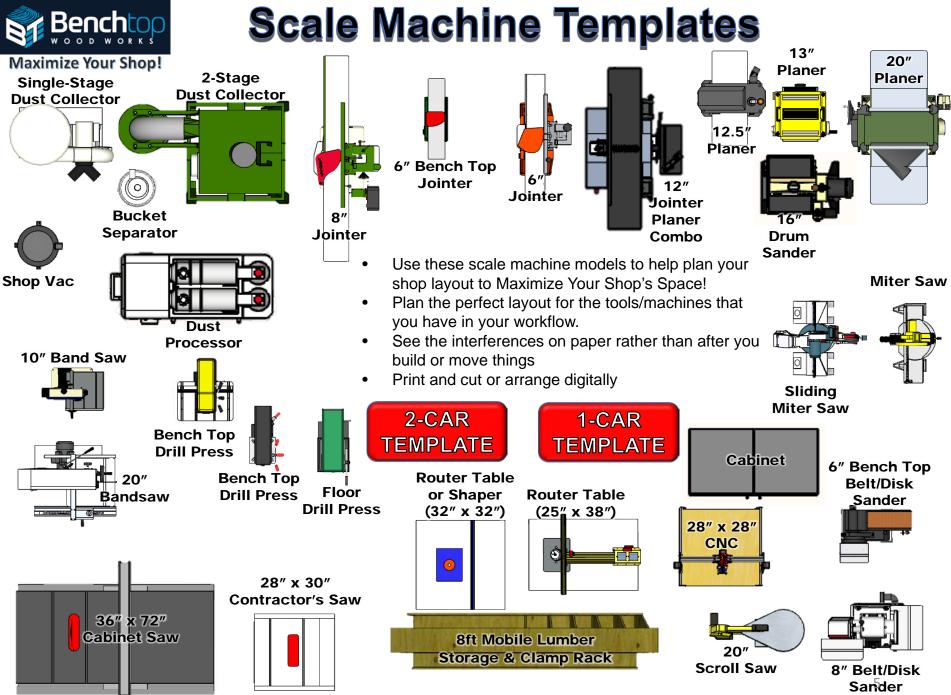

### **Scale Machine Templates** (HALF SCALE FOR 58'x39' Shop Template)

FREE UNLIMITED DISTRIBUTION! Original Content by Bench Top Woodworks © 2015-2021

- Move, rotate, and Arrange the machine icons on your template page Print as desired (NEED SOME POWERPOINT TIPS?) OR (FOR THOSE THAT PREFER ANALOG)
- Print the Template Page that best fits your space.
- Print the Scale Machine Templates Page
- Cut out Machines similar to your own & arrange them
- Use the sample "boards / plywood" to check for interferences
- Photograph the layout or tape them in place