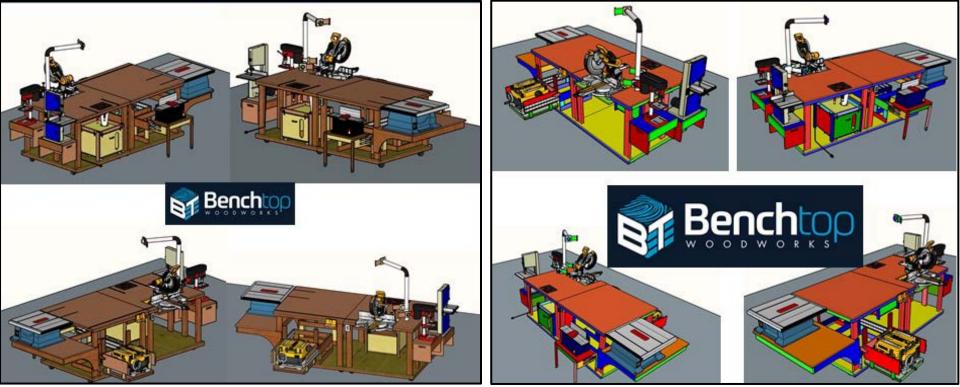

## My Current Shop Layout (20ft x 10ft)

FREE UNLIMITED DISTRIBUTION! Original Content by Bench Top Woodworks © 2015-2021