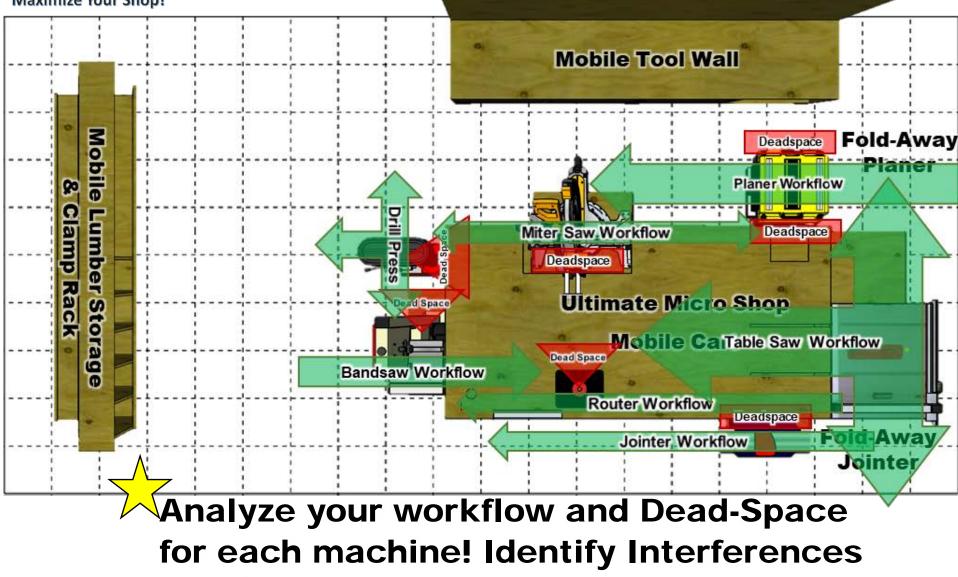

## **Workflow Arrows Template**

## Example Workflow Logic (20ft x 10ft)

# 9x Shop Layout Tips!

#### Tips for preserving the most usable space in a shop (no matter how large or small it may be):

- 1. Keep material storage close to where they will enter the shop
- 2. Place machines used to break down and mill close to material storage
- 3. Align work flows so that they are parallel (Long runs for: Milling, Table Saw, Miter Saw, Band Saw, etc should all be parallel if possible)
- 4. Align "dead-space", non usable parts of machines (drill press column, sides of planer/jointer, rear of miter saw, etc.) can be placed directly adjacent to other machines without causing an interference.
- 5. Group by function/process (Milling / Shaping) (Fine cut / Sanding)
- 6. Keep assembly tables/areas central. We are constantly working on pieces and storing them in between operations.
- 7. Mobility is key. Keep things on wheels when possible, workflow & space needs will change over time and sometimes during a project.
- 8. Plan for project part storage during a project (cubbies or bins for non-assembled part storage)
- 9. Remember to "think 3-D". Each machine has a different ideal working height, this can help you when planning your space-saving solutions and storage.

**EXAMPLE:** A jointer and planer are best at or just below waist level, a scroll saw can be used while seated. I use this concept of "thinking 3-D" in my fold away planer and jointer mounts to store machines in "un-used space" under the bench. I also used this same concept to locate my dust collection under my workbench as opposed to wall or ceiling mounted.