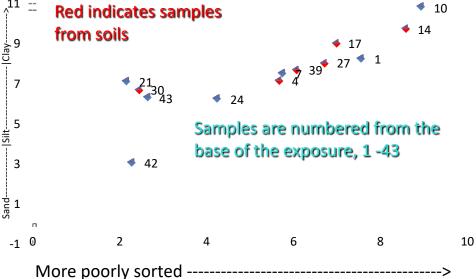

#### Vagnari 2 Exposure

This exposure reveals >8,500 years of alluvium. Depositional units are evident as well as occasional weathering profiles related to soil formation. The shovel highlights a 2,100 cal. B.P. soil that can be traced regionally in all stream banks and archaeological sites in the area. At the base of the exposure is a gleyed unit containing snail shells indicating ponding in this stream more than 8,500 years ago.