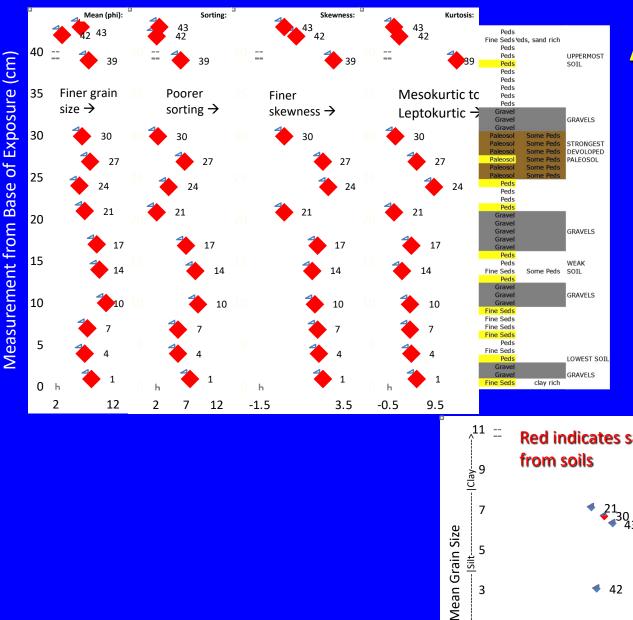

#### Vagnari 2 Exposure

This exposure reveals >8,500 years of alluvium. Depositional units are evident as well as occasional weathering profiles related to soil formation. The shovel highlights a 2,100 cal. B.P. soil that can be traced regionally in all stream banks and archaeological sites in the area. At the base of the exposure is a gleyed unit containing snail shells indicating ponding in this stream more than 8,500 years ago.