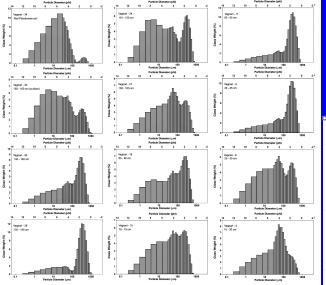

f flood units exposed upstream. Here evidence of previous flood events have been destroyed by larger flood events.

Each cycle was initiated by an erosional event followed by deposition of poorly sorted gravels and then by finer and finer sediments.

# **Cleaning & Sampling the Exposures**



The cleaned exposure at Arroyo Italiano 1 reveals the two major Holocene soils. The upper at the top 1/3 of the meter stick is 2,100 cal yr B.P. and the lower soil (the dark unit in the lower 1/3 of the meter stick) is 8,400 cal yr B.P.

We have collected over 400 sediment samples to be used for grain size and other analysis. We are also interested in lead content of the sediment as an indicator of when people in this region began to fabricate lead artifacts.

## Vagnari 1: Initial Sediment Analyses



Mastersizer grain size analyses of Vagnari alluvial exposure. The upper left sample is from underlying channel fill that dates to the last interglacial (~150,000) and has been rubified. Sample 34 is near top of Holocene alluvial section, and sample 4 is near the base.





## Arroyo Italiano 1: Grain Size Parameters



#### Arroyo Italiano 1: Mean vs. Sorting