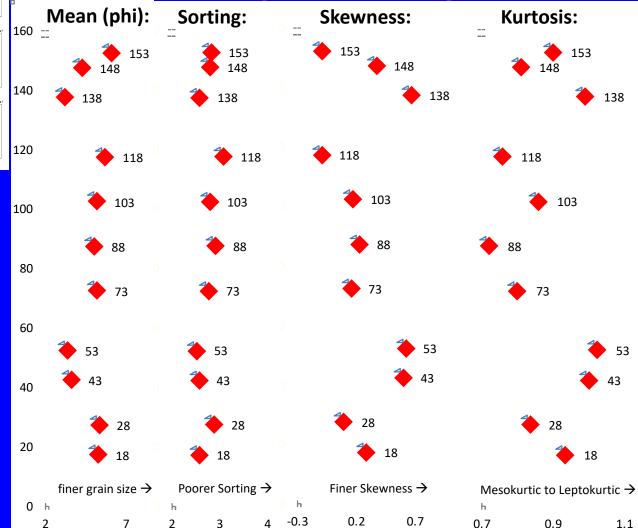

#### Vagnari 2 Exposure

This exposure reveals >8,500 years of alluvium. Depositional units are evident as well as occasional weathering profiles related to soil formation. The shovel highlights a 2,100 cal. B.P. soil that can be traced regionally in all stream banks and archaeological sites in the area. At the base of the exposure is a gleyed unit containing snail shells indicating ponding in this stream more than 8,500 years ago.