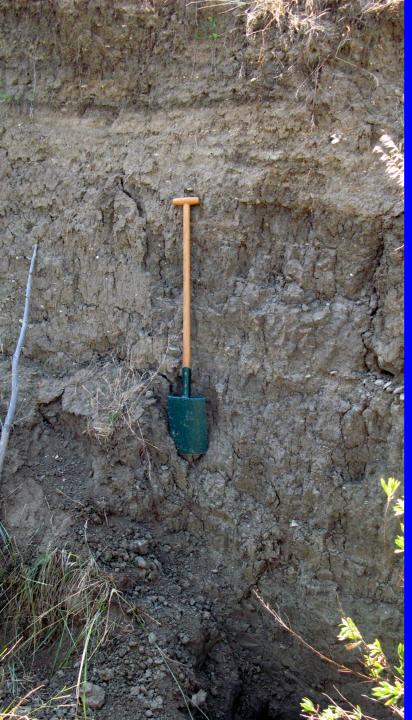

#### Vagnari 2 Exposure

This exposure reveals >8,500 years of alluvium. Depositional units are evident as well as occasional weathering profiles related to soil formation. The shovel highlights a 2,100 cal. B.P. soil that can be traced regionally in all stream banks and archaeological sites in the area. At the base of the exposure is a gleyed unit containing snail shells indicating ponding in this stream more than 8,500 years ago.