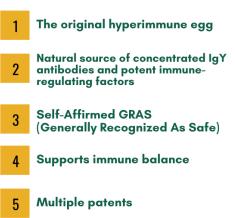

#### HYPERIG PL-100 BENEFITS

Peer-reviewed journal articles

Consider Hyperlg PL100 as part of your daily diet to keep your immune system balanced instead of in overdrive.

facebook.com/hyperimmuneegg

twitter.com/hyperig\_pl100