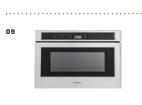

## Our Floorplans

- 01 PENDANTS: Restoration Hardware / Modern Boule Decrystal Single Pendant
- 02 CABINETRY:
- Echelon / Rossiter Slab Door / Maple Storm
- 03 BACKSPLASH: Floor and Décor Glass Tile / Pure Wool
- 04 REFRIGERATOR:
- 05 RANGE/OVEN: GE Café Series / Range W/ Baking door
- 06 DISHWASHER: GE Café Series
- 07 HOOD: BROAN Elite
- 08 FAUCET: Delta / Trinsic Single Handle Pull-Down chrome
- 09 MICROWAVE: Cafe Series / Stainless Steel
- 10 KITCHEN DOOR NOB: Sutton Place Square Knob / Champagne

## 10 MICROWAVE: GE Monogram