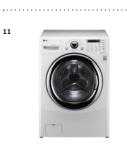

## Living

- 11 WASHER/DRYER COMBO: LG Front Loading
- 12 SWING AND SLIDING DOORS HARDWARE: Emtek / Helios Lever Satin Brass
- 13 WINE COOLER
- Edgestar / Stainless Steel / Black / 30 Bottle