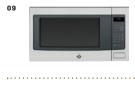

## Our Floorplans

- 01 PENDANTS: Restoration Hardware / Modern Boule Decrystal Single Pendant
- 02 CABINETRY:
- Echelon / Rossiter Slab Door / Maple Storm
- 03 BACKSPLASH: Floor and Décor Glass Tile / Pure Wool
- 04 REFRIGERATOR:
- 05 RANGE/OVEN: GE Café Series / Range W/ Baking door
- 06 DISHWASHER: GE Café Series
- 07 HOOD: BROAN Elite
- 08 FAUCET: Delta / Trinsic Single Handle Pull-Down chrome
- 09 MICROWAVE: Cafe Series / Stainless Steel
- 10 KITCHEN DOOR NOB: Sutton Place Square Knob / Champagne

## 10 MICROWAVE: GE Monogram