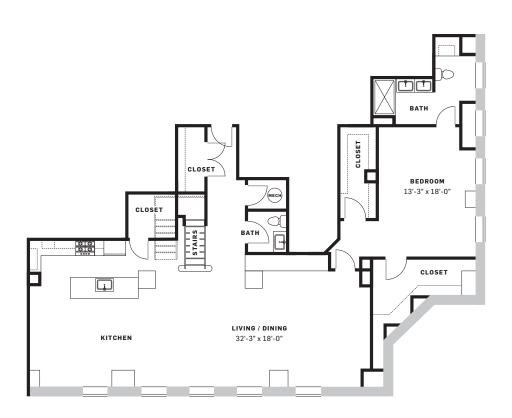

**Bathroom**

- 14 CABINETRY:
  - Echelon / Belleview Door / Maple / Alpine White
- 15 COUNTERTOP:  $\hbox{Mystery White / Pencil edge, Polished}$
- 16 FLOOR TILE: The Tile Bar / White Calacatta / Gold Polished Marble
- 17 SHOWER FLOOR TILE: Carrara White / Herringbone / Marble Mosaic
- 18 SHOWER WALL TILE:
- Floor and Décor / Glass Tile / Pure Shadow 19 VANITY LIGHTING:
- Restoration Hardware / 20th C. Factory Filament / Milk Glass Sconce in Polished Nickel
- 20 SINK FAUCET:  $Delta-Trinsic \, / \, Single \, Handle \, Lavatory \, Faucet \, / \,$
- 21 SHOWERHEAD: Hudson Reed chrome
- 22 VANITY MIRROR: Gatco/ Channel Rectangle Mirror
- 23 BATH DOOR NOB: Top Knobs / Podium Pull / Polished Nickel

































## **Unit 3601**

2 BEDROOM OFFICE 2.5 BATH

2.932 SQ FT











LEVEL 1 LEVEL 2

## Kitchen

- 01 PENDANTS: EF Chapman Easterly Large Pendant / Polished Nickel
- 02 CABINETRY: Armstrong / Cheswick Door Flat Panel / Maple, Onyx Paint
- 03 BACKSPLASH:
  The Tile Per / Helix Nero Merguine / Merble & Mirror Tile
- The Tile Bar / Helix Nero Marquina / Marble & Mirror Tile
- **04 COUNTERTOP:**Mont Blanc Marble / Pencil Edge / Polished
- **05 REFRIGERATOR:**Sub Zero Built-in French Door / Stainless Steel
- 06 RANGE/OVEN:
- Wolf Duel Fuel Range / Stainless Steel
- 07 DISHWASHER: GE Monogram
- 08 HOOD: BROAN Elite
- 09 FAUCET:
  - Delta / Trinsic Single Handle Pull-Down chrome
- 10 MICROWAVE: Wolf Stainless Steel

## Living

- 11 WASHER/DRYER COMBO: LG Front Loading
- 12 FLOORING: Classico Tile / Marmoker / Marble look ceramic tile, grigio statuario
- 13 SW