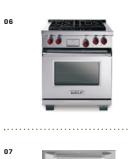

## 06 RANGE/OVEN:

GE Monogram / All Gas with 4 Burners

## Kitchen

- 01 PENDANTS: EF Chapman Easterly Large Pendant / Polished Nickel
- 02 CABINETRY: Armstrong / Cheswick Door Flat Panel / Maple, Onyx Paint
- 03 BACKSPLASH:
  The Tile Per / Helix Nero Merguine / Merble & Mirror Tile
- The Tile Bar / Helix Nero Marquina / Marble & Mirror Tile
- **04 COUNTERTOP:**Mont Blanc Marble / Pencil Edge / Polished
- **05 REFRIGERATOR:**Sub Zero Built-in French Door / Stainless Steel
- 06 RANGE/OVEN:
- Wolf Duel Fuel Range / Stainless Steel
- 07 DISHWASHER: GE Monogram
- 08 HOOD: BROAN Elite
- 09 FAUCET:
  - Delta / Trinsic Single Handle Pull-Down chrome
- 10 MICROWAVE: Wolf Stainless Steel

## Kitchen

- 01 PENDANTS: Restoration Hardware / Modern Boule Decrystal Single Pendant
- **02 CABINETRY:**Echelon / Rossiter Slab door / Maple Storm
- 03 BACKSPLASH:
- Floor and Décor Glass Tile / Pure Wool
- **04 COUNTERTOP:**Mystery White / Pencil Edge / Polished
- **05 REFRIGERATOR:**Sub Zero / Built-in French Door / Stainless Steel
- 06 RANGE/OVEN:
- Wolf / Duel Fuel Range / Stainless Steel
- 07 DISHWASHER: GE Monogram
- 08 HOOD: BROAN Elite
- **09 FAUCET:**Delta / Trinsic Single Handle Pull-Down chrome
- 10 MICROWAVE: Wolf / Stainless Steel
- 11 KITCHEN DOOR NOB: Sutton Place Square Knob / Champagne

## **Kitchen**

- 01 PENDANTS:
  - EF Chapman Easterly Large Pendant / Polished Nickel
- 02 CABINETRY:
- Echelon / Belleview Door / Maple, River Rock Paint
- 03 BACKSPLASH:
- The Tile Bar / Monarch Winter Magic
- 04 COUNTERTOP: Mystery White / Pencil Edge / Polished
- 05 REFRIGERATOR:
- Sub Zero Built-in French Door / Stainless Steel
- 06 RANGE/OVEN: Wolf Duel Fuel Range / Stainless Steel
- 07 DISHWASHER: GE Monogram
- 08 HOOD: BROAN Elite
- Delta / Trinsic Single Handle Pull-Down chrome
- 10 MICROWAVE: Wolf