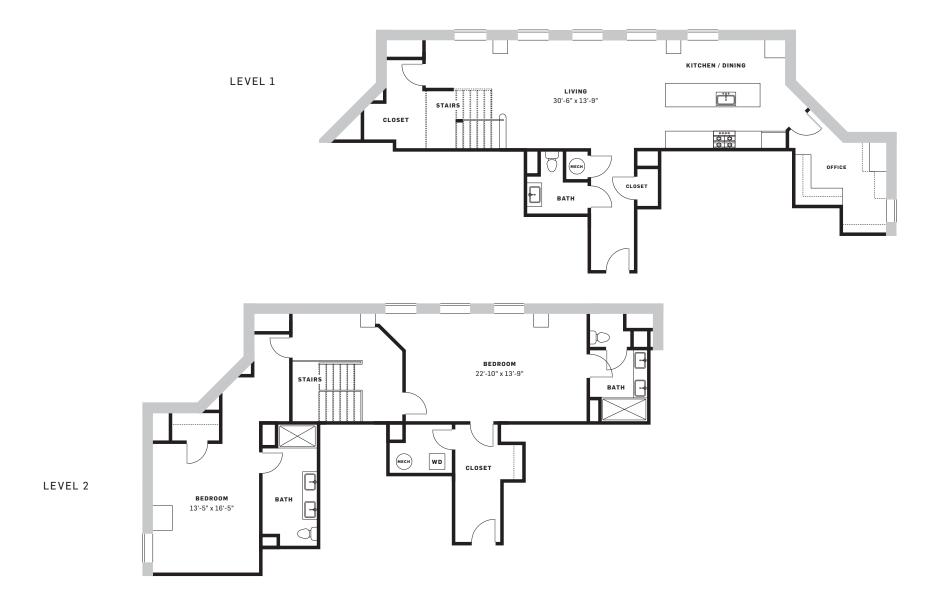

## **Unit 3601**

2 BEDROOM OFFICE 2.5 BATH

2.932 SQ FT

LEVEL 1 LEVEL 2

## Kitchen

- 01 PENDANTS: EF Chapman Easterly Large Pendant / Polished Nickel
- 02 CABINETRY: Armstrong / Cheswick Door Flat Panel / Maple, Onyx Paint
- 03 BACKSPLASH:
  The Tile Per / Helix Nero Merguine / Merble & Mirror Tile
- The Tile Bar / Helix Nero Marquina / Marble & Mirror Tile
- **04 COUNTERTOP:**Mont Blanc Marble / Pencil Edge / Polished
- **05 REFRIGERATOR:**Sub Zero Built-in French Door / Stainless Steel
- 06 RANGE/OVEN:
- Wolf Duel Fuel Range / Stainless Steel
- 07 DISHWASHER: GE Monogram
- 08 HOOD: BROAN Elite
- 09 FAUCET:
  - Delta / Trinsic Single Handle Pull-Down chrome
- 10 MICROWAVE: Wolf Stainless Steel

## Living

- 11 WASHER/DRYER COMBO: LG Front Loading
- 12 FLOORING: Classico Tile / Marmoker / Marble look ceramic tile, grigio statuario
- 13 SWING AND SLIDING DOORS HARDWARE: Emtek Helios Lever / Square Rose in Flat Black
- 14 WINE COOLER Edgestar / Stainless Steel / Black / 30 Bottle

## Bathroom

Onyx Paint

- 15 CABINETRY: Armstrong / Cheswick Door Flat Panel / Maple,
- 16 COUNTERTOP: Black Wave Marble / Pencil Edge / Polished
- 17 BATHROOM & SHOWER FLOOR TILE:
  Classico Tile / Black marble honed / Hexagonal tile
- 18 SHOWER WALL TILE:
- The Tile Bar / White Cararra / 3x6 Beveled
- 19 VANITY LIGHTING:
  Restoration Hardware / Petite Candlestick Sconce /
  Polished Nickel
- 20 SINK FAUCET:
- Delta Trinsic / Single Handle Lavatory Faucet / Chrome
- 21 SHOWERHEAD: Hudson Reed chrome
- 22 WINDOW COVERINGS: Shade Cloth / Canal in Cornsilk
- 23 VANITY MIRROR: Gatco / Channel Rectangle Mirror