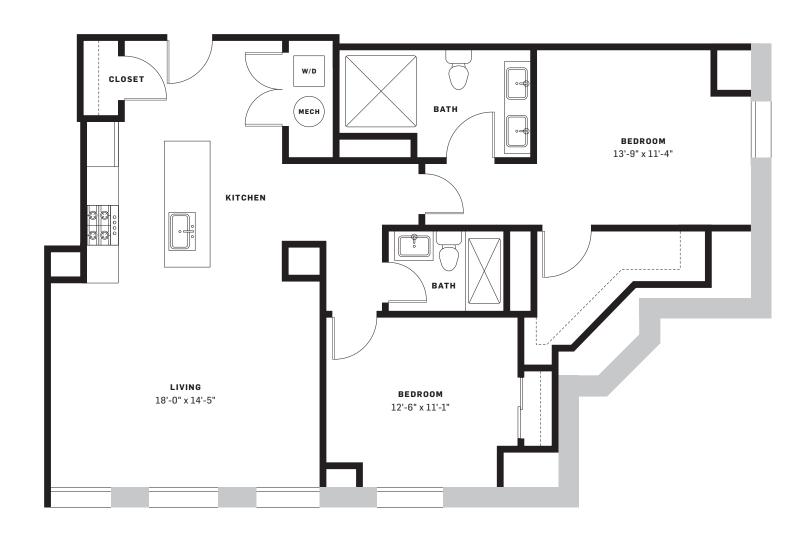

12 SWING AND SLIDING DOORS HARDWARE: Emtek / Helios Lever Satin Brass
- 13 WINE COOLER
- Edgestar / Stainless Steel / Black / 30 Bottle

## **Bathroom**

- 14 CABINETRY: Echelon / Belleview Door / Maple, River Rock Paint
- 15 COUNTERTOP: Mystery White / Pencil edge, Polished
- 16 BATH KNOB: Shaub & Co Fire Polished nickel
- 17 BATHROOM & SHOWER FLOOR TILE:
- 18 SHOWER WALL TILE:
- Floor and Décor / 3x9 8mm Glass Tile / Pure Snow 19 SINK FAUCET:

Carrara White / Herringbone / Marble Mosaic

- Delta / Trinsic Single Handle / Champagne Bronze
- 20 SHOWERHEAD:  ${\sf Delta\,/\,Trinsic\,Tub\,and\,Shower\,Trim\,/\,Champagne}$
- Bronze 21 VANITY MIRROR:
- Gatco / Channel Rectangle Mirror 22 VANITY LIGHTING:
- Visual Comfort / Bryant Sconce / Hand Rubbed Brass







































01 PENDANTS:

EF Chapman Easterly Large Pendant / Polished Nickel

02 CABINETRY:
Armstrong / Cheswick Door Flat Panel / Maple,
Onyx Paint

03 BACKSPLASH:

The Tile Bar / Helix Nero Marquina / Marble &

Mirror Tile

04 REFRIGERATOR: GE Café Series / French-Door
05 RANGE/OVEN:
GE Café Series / Range w/ Baking door

06 DISHWASHER: GE Café Series

07 HOOD:

BROAN Elite

**08 FAUCET:**Delta / Trinsic Single Handle Pull-Down chrome

09 MICROWAVE: GE Café Series / Drawer Microwave

## Living

10 WASHER/DRYER COMBO:

11 SWING AND SLIDING DOORS HARDWARE: Emtek Helios Lever / Square Rose in Flat Black

## Bathroom

12 CABINETRY:

Armstrong / Cheswick Door Flat Panel / Maple, Onyx Paint

13 COUNTERTOP:

Black Wave Marble / Pencil Edge / Polished

14 BATHROOM & SHOWER FLOOR TILE:

Classico Tile / Bl