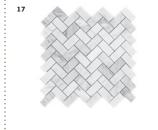

Carrara White / Herringbone / Marble Mosaic

- Delta / Trinsic Single Handle / Champagne Bronze
- 20 SHOWERHEAD:  ${\sf Delta\,/\,Trinsic\,Tub\,and\,Shower\,Trim\,/\,Champagne}$
- Bronze 21 VANITY MIRROR:
- Gatco / Channel Rectangle Mirror 22 VANITY LIGHTING:
- Visual Comfort / Bryant Sconce / Hand Rubbed Brass

  17 SHOWER FLOOR TILE:
- Carrara White / Herringbone / Marble Mosaic
- 18 SHOWER WALL TILE:
- Floor and Décor / Glass Tile / Pure Shadow

  19 VANITY LIGHTING:
- Restoration Hardware / 20th C. Factory Filament / Milk Glass Sconce in Polished Nickel
- 20 SINK FAUCET: Delta – Trinsic / Single Handle Lavatory Faucet /
- Nickel
  21 SHOWERHEAD: Hudson Reed chrome
- 22 VANITY MIRROR:
  - Gatco / Channel Rectangle Mirror
- 23 BATH DOOR NOB:
  Top Knobs / Podium Pull / Polished Nickel

## **Bathroom**

- 14 CABINETRY:
  - Echelon / Belleview Door / Maple / Alpine White
- 15 COUNTERTOP:  $\hbox{Mystery White / Pencil edge, Polished}$
- 16 FLOOR TILE: The Tile Bar / White Calacatta / Gold Polished Marble
- 17 SHOWER FLOOR TILE: Carrara White / Herringbone / Marble Mosaic
- 18 SHOWER WALL TILE:
- Floor and Décor / Glass Tile / Pure Shadow 19 VANITY LIGHTING:
- Restoration Hardware / 20th C. Factory Filament / Milk Glass Sconce in Polished Nickel
- 20 SINK FAUCET:  $Delta-Trinsic \, / \, Single \, Handle \, Lavatory \, Faucet \, / \,$
- 21 SHOWERHEAD: Hudson Reed chrome
- 22 VANITY MIRROR: Gatco/ Channel Rectangle Mirror
- 23 BATH DOOR NOB: Top Knobs / Podium Pull / Polished Nickel