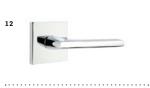

## Living

- 11 WASHER/DRYER COMBO: LG Front Loading
- 12 SWING AND SLIDING DOORS HARDWARE: Emtek / Helios Lever Satin Brass
- 13 WINE COOLER
- Edgestar / Stainless Steel / Black / 30 Bottle

## Living

- 10 WASHER/DRYER COMBO:LG Front Loading
- 11 FLOORING:
- Coswick Chevron / Oak / Milk Chocolate
- 12 INTERIOR DOOR HARDWARE: Emtek Helios Lever / Polished Chrome
- 13 WINE COOLER Edgestar / Stainless Steel / Black / 30 Bottle

## Living

- 10 WASHER/DRYER COMBO: LG Front Loading
- 11 FLOORING: Coswick Chevron / Oak / Milk Chocolate
- INTERIOR DOOR HARDWARE:
- ${\sf Emtek\ Helios\ Lever\ /\ Polished\ Chrome}$
- 13 WINE COOLER
- Edgestar / Stainless Steel / Black/ 30 Bottle

## Living

- 12 WASHER/DRYER COMBO: LG Front Loading
- 13 SWING AND SLIDING DOORS HARDWARE: Emtek / Helios Lever Satin Brass
- 14 WINE COOLER Edgestar / Stainless Steel / Black/ 30 Bottle

## Living

- 11 WASHER/DRYER COMBO: LG Front Loading
- 12 FLOORING:
- 13 INTERIOR DOOR HARDWARE: Emtek Helios Lever / Polished Chrome
- 14 WINE COOLER Edgestar / Stainless Steel / Black / 30 Bottle