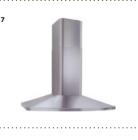

## Our Floorplans

- 01 PENDANTS: Restoration Hardware / Modern Boule Decrystal Single Pendant
- 02 CABINETRY:
- Echelon / Rossiter Slab Door / Maple Storm
- 03 BACKSPLASH: Floor and Décor Glass Tile / Pure Wool
- 04 REFRIGERATOR:
- 05 RANGE/OVEN: GE Café Series / Range W/ Baking door
- 06 DISHWASHER: GE Café Series
- 07 HOOD: BROAN Elite
- 08 FAUCET: Delta / Trinsic Single Handle Pull-Down chrome
- 09 MICROWAVE: Cafe Series / Stainless Steel
- 10 KITCHEN DOOR NOB: Sutton Place Square Knob / Champagne

## 07 DISHWASHER: GE Monogram

08 HOOD: BROAN Elite