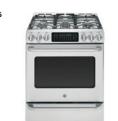

## 06 RANGE/OVEN:

GE Monogram / All Gas with 4 Burners

## Kitchen

- 01 PENDANTS: EF Chapman Easterly Large Pendant / Polished Nickel
- 02 CABINETRY: Armstrong / Cheswick Door Flat Panel / Maple, Onyx Paint
- 03 BACKSPLASH:
  The Tile Per / Helix Nero Merguine / Merble & Mirror Tile
- The Tile Bar / Helix Nero Marquina / Marble & Mirror Tile
- **04 COUNTERTOP:**Mont Blanc Marble / Pencil Edge / Polished
- **05 REFRIGERATOR:**Sub Zero Built-in French Door / Stainless Steel
- 06 RANGE/OVEN:
- Wolf Duel Fuel Range / Stainless Steel
- 07 DISHWASHER: GE Monogram
- 08 HOOD: BROAN Elite
- 09 FAUCET:
  - Delta / Trinsic Single Handle Pull-Down chrome
- 10 MICROWAVE: Wolf Stainless Steel