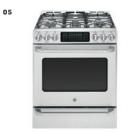

R COMBO: LG Front Loading
- 12 SWING AND SLIDING DOORS HARDWARE: Emtek / Helios Lever Satin Brass
- 13 WINE COOLER
- Edgestar / Stainless Steel / Black / 30 Bottle

## **Bathroom**

- 14 CABINETRY: Echelon / Belleview Door / Maple, River Rock Paint
- 15 COUNTERTOP: Mystery White / Pencil edge, Polished
- 16 BATH KNOB: Shaub & Co Fire Polished nickel
- 17 BATHROOM & SHOWER FLOOR TILE:
- 18 SHOWER WALL TILE:
- Floor and Décor / 3x9 8mm Glass Tile / Pure Snow 19 SINK FAUCET:

Carrara White / Herringbone / Marble Mosaic

- Delta / Trinsic Single Handle / Champagne Bronze
- 20 SHOWERHEAD:  ${\sf Delta\,/\,Trinsic\,Tub\,and\,Shower\,Trim\,/\,Champagne}$
- Bronze 21 VANITY MIRROR:
- Gatco / Channel Rectangle Mirror 22 VANITY LIGHTING:
- Visual Comfort / Bryant Sconce / Hand Rubbed Brass







































01 PENDANTS:

EF Chapman Easterly Large Pendant / Polished Nickel

02 CABINETRY:
Armstrong / Cheswick Door Flat Panel / Maple,
Onyx Paint

03 BACKSPLASH:

The Tile Bar / Helix Nero Marquina / Marble &

Mirror Tile

04 REFRIGERATOR: GE Café Series / French-Door
05 RANGE/OVEN:
GE Café Series / Range w/ Baking door

06 DISHWASHER: GE Café Series

07 HOOD:

BROAN Elite

**08 FAUCET:**Delta / Trinsic Single Handle Pull-Down chrome

09 MICROWAVE: GE Café Series / Drawer Microwave

## Living

10 WASHER/DRYER COMBO:

11 SWING AND SLIDING DOORS HARDWARE: Emtek Helios Lever / Square Rose in Flat Black

## Bathroom

12 CABINETRY:

Armstrong / Cheswick Door Flat Panel / Maple, Onyx Paint

13 COUNTERTOP:

Black Wave Marble / Pencil Edge / Polished

14 BATHROOM & SHOWER FLO