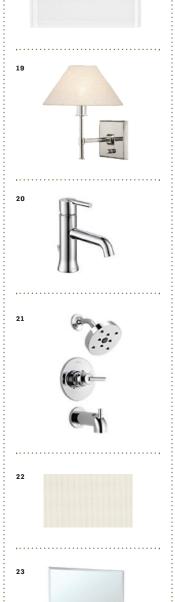

## Our Floorplans

- 01 PENDANTS: Restoration Hardware / Modern Boule Decrystal Single Pendant
- 02 CABINETRY:
- Echelon / Rossiter Slab Door / Maple Storm
- 03 BACKSPLASH: Floor and Décor Glass Tile / Pure Wool
- 04 REFRIGERATOR:
- 05 RANGE/OVEN: GE Café Series / Range W/ Baking door
- 06 DISHWASHER: GE Café Series
- 07 HOOD: BROAN Elite
- 08 FAUCET: Delta / Trinsic Single Handle Pull-Down chrome
- 09 MICROWAVE: Cafe Series / Stainless Steel
- 10 KITCHEN DOOR NOB: Sutton Place Square Knob / Champagne

## Living

- 11 WASHER/DRYER COMBO: LG Front Loading
- 12 SWING AND SLIDING DOORS HARDWARE: Emtek / Helios Lever Satin Brass
- 13 WINE COOLER
- Edgestar / Stainless Steel / Black / 30 Bottle

## **Bathroom**

- 14 CABINETRY: Echelon / Belleview Door / Maple, River Rock Paint
- 15 COUNTERTOP: Mystery White / Pencil edge, Polished
- 16 BATH KNOB: Shaub & Co Fire Polished nickel
- 17 BATHROOM & SHOWER FLOOR TILE:
- 18 SHOWER WALL TILE:
- Floor and Décor / 3x9 8mm Glass Tile / Pure Snow 19 SINK FAUCET:

Carrara White / Herringbone / Marble Mosaic

- Delta / Trinsic Single Handle / Champagne Bronze
- 20 SHOWERHEAD:  ${\sf Delta\,/\,Trinsic\,Tub\,and\,Shower\,Trim\,/\,Champagne}$
- Bronze 21 VANITY MIRROR:
- Gatco / Channel Rectangle Mirror 22 VANITY LIGHTING:
- Visual Comfort / Bryant Sconce / Hand Rubbed Brass