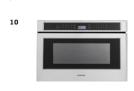

ng

## 11 WASHER/DRYER COMBO: LG Front Loading

12 SWING AND SLIDING DOORS HARDWARE: Emtek Helios Lever / Square Rose in Flat Black

Edgestar / Stainless Steel / Black/ 30 Bottle

## 13 WINE COOLER

**Bathroom** 

14 CABINETRY:  $Armstrong\,/\,Cheswick\,Door\,Flat\,Panel\,/\,Maple,\,Onyx$ Paint

## 15 COUNTERTOP:

Black Wave Marble / Pencil Edge / Polished 16 BATHROOM & SHOWER FLOOR TILE:

## Classico Tile / Black marble honed / Hexagonal tile

17 SHOWER WALL TILE: The Tile Bar / White Cararra 3x6 Beveled

## 18 VANITY LIGHTING:

Restoration Hardware / Petite Candlestick Sconce / Polished Nickel

## 19 SINK FAUCET:

Delta – Trinsic / Single Handle Lavatory Faucet / Chrome

## 20 SHOWERHEAD:

Delta – Trinsic chrome

#### 20 VANITY MIRROR: Gatco / Channel Rectangle Mirror







































- 01 PENDANTS:
- EF Chapman Easterly Large Pendant / Polished Nickel
- 02 CABINETRY:
- Echelon / Belleview Door / Maple, River Rock Paint
- 03 BACKSPLASH: The Tile Bar / Monarch Winter Magic
- 04 REFRIGERATOR: GE Monogram / French Door / Stainless Steel
- 05 RANGE/OVEN:
  - GE Monogram / All Gas with 4 Burners
- 06 DISHWASHER: GE Monogram
- 07 HOOD: BROAN Elite
- Delta / Trinsic Single Handle Pull-Down chrome
- 09 MICROWAVE: GE Monogram

## Living

- 10 WASHER/DRYER COMBO: LG Front Loading
- 11 FLOORING: Coswick Chevron / Oak / Milk Chocolate
- INTERIOR DOOR HARDWARE:
- ${\sf Emtek\ Helios\ Lever\ /\ Polished\ Chrome}$
- 13 WINE COOLER
- Edgestar / Stainless Steel / Black/ 30 Bottle

## **Bathroom**

- 14 CABINETRY:
  - Echelon / Belleview Door / Maple / Alpine White
-