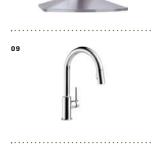

## Our Floorplans

- 01 PENDANTS: Restoration Hardware / Modern Boule Decrystal Single Pendant
- 02 CABINETRY:
- Echelon / Rossiter Slab Door / Maple Storm
- 03 BACKSPLASH: Floor and Décor Glass Tile / Pure Wool
- 04 REFRIGERATOR:
- 05 RANGE/OVEN: GE Café Series / Range W/ Baking door
- 06 DISHWASHER: GE Café Series
- 07 HOOD: BROAN Elite
- 08 FAUCET: Delta / Trinsic Single Handle Pull-Down chrome
- 09 MICROWAVE: Cafe Series / Stainless Steel
- 10 KITCHEN DOOR NOB: Sutton Place Square Knob / Champagne