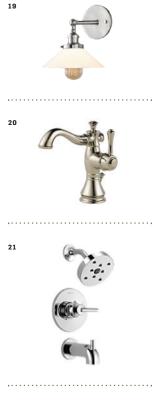

## Our Floorplans

- 01 PENDANTS: Restoration Hardware / Modern Boule Decrystal Single Pendant
- 02 CABINETRY:
- Echelon / Rossiter Slab Door / Maple Storm
- 03 BACKSPLASH: Floor and Décor Glass Tile / Pure Wool
- 04 REFRIGERATOR:
- 05 RANGE/OVEN: GE Café Series / Range W/ Baking door
- 06 DISHWASHER: GE Café Series
- 07 HOOD: BROAN Elite
- 08 FAUCET: Delta / Trinsic Single Handle Pull-Down chrome
- 09 MICROWAVE: Cafe Series / Stainless Steel
- 10 KITCHEN DOOR NOB: Sutton Place Square Knob / Champagne

## Living

- 11 WASHER/DRYER COMBO: LG Front Loading
- 12 SWING AND SLIDING DOORS HARDWARE: Emtek / Helios Lever Satin Brass
- 13 WINE COOLER
- Edgestar / Stainless Steel / Black / 30 Bottle

## **Bathroom**

- 14 CABINETRY: Echelon / Belleview Door / Maple, River Rock Paint
- 15 COUNTERTOP: Mystery White / Pencil edge, Polished
- 16 BATH KNOB: Shaub & Co Fire Polished nickel
- 17 BATHROOM & SHOWER FLOOR TILE:
- 18 SHOWER WALL TILE:
- Floor and Décor / 3x9 8mm Glass Tile / Pure Snow 19 SINK FAUCET:

Carrara White / Herringbone / Marble Mosaic

- Delta / Trinsic Single Handle / Champagne Bronze
- 20 SHOWERHEAD:  ${\sf Delta\,/\,Trinsic\,Tub\,and\,Shower\,Trim\,/\,Champagne}$
- Bronze 21 VANITY MIRROR:
- Gatco / Channel Rectangle Mirror 22 VANITY LIGHTING:
- Visual Comfort / Bryant Sconce / Hand Rubbed Brass