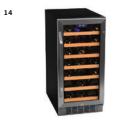

## Living

- 11 WASHER/DRYER COMBO: LG Front Loading
- 12 SWING AND SLIDING DOORS HARDWARE: Emtek / Helios Lever Satin Brass
- 13 WINE COOLER
- Edgestar / Stainless Steel / Black / 30 Bottle

## Living

- 10 WASHER/DRYER COMBO:LG Front Loading
- 11 FLOORING:
- Coswick Chevron / Oak / Milk Chocolate
- 12 INTERIOR DOOR HARDWARE: Emtek Helios Lever / Polished Chrome
- 13 WINE COOLER Edgestar / Stainless Steel / Black / 30 Bottle

## 11 WASHER/DRYER COMBO: LG Front Loading

12 SWING AND SLIDING DOORS HARDWARE: Emtek Helios Lever / Square Rose in Flat Black

Edgestar / Stainless Steel / Black/ 30 Bottle

## Living

- 10 WASHER/DRYER COMBO: LG Front Loading
- 11 FLOORING: Coswick Chevron / Oak / Milk Chocolate
- INTERIOR DOOR HARDWARE:
- ${\sf Emtek\ Helios\ Lever\ /\ Polished\ Chrome}$
- 13 WINE COOLER
- Edgestar / Stainless Steel / Black/ 30 Bottle

## Living

- 11 WASHER/DRYER COMBO: LG Front Loading
- 12 FLOORING: Classico Tile / Marmoker / Marble look ceramic tile, grigio statuario
- 13 SWING AND SLIDING DOORS HARDWARE: Emtek Helios Lever / Square Rose in Flat Black
- 14 WINE COOLER Edgestar / Stainless Steel / Black / 30 Bottle

## Living

- 12 WASHER/DRYER COMBO: LG Front Loading
- 13 SWING AND SLIDING DOORS HARDWARE: Emtek / Helios Lever Satin Brass
- 14 WINE COOLER Edgestar / Stainless Steel / Black/ 30 Bottle

## Living

- 11 WASHER/DRYER COMBO: LG Front Loading
- 12 FLOORING:
- 13 INTERIOR DOOR HARDWARE: Emtek Helios Lever / Polished Chrome
- 14 WINE COOLER Edgestar / Stainless Steel / Black / 30 Bottle