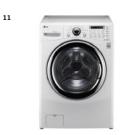

## 11 WASHER/DRYER COMBO: LG Front Loading

12 SWING AND SLIDING DOORS HARDWARE: Emtek Helios Lever / Square Rose in Flat Black

Edgestar / Stainless Steel / Black/ 30 Bottle