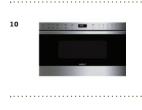

## Our Floorplans

- 01 PENDANTS: Restoration Hardware / Modern Boule Decrystal Single Pendant
- 02 CABINETRY:
- Echelon / Rossiter Slab Door / Maple Storm
- 03 BACKSPLASH: Floor and Décor Glass Tile / Pure Wool
- 04 REFRIGERATOR:
- 05 RANGE/OVEN: GE Café Series / Range W/ Baking door
- 06 DISHWASHER: GE Café Series
- 07 HOOD: BROAN Elite
- 08 FAUCET: Delta / Trinsic Single Handle Pull-Down chrome
- 09 MICROWAVE: Cafe Series / Stainless Steel
- 10 KITCHEN DOOR NOB: Sutton Place Square Knob / Champagne

09 MICROWAVE: GE Café Series / Drawer Microwave