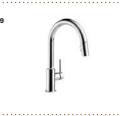

## 09 FAUCET:

Delta / Trinsic Single Handle Pull-Down chrome

## Kitchen

- 01 PENDANTS: EF Chapman Easterly Large Pendant / Polished Nickel
- 02 CABINETRY: Armstrong / Cheswick Door Flat Panel / Maple, Onyx Paint
- 03 BACKSPLASH:
  The Tile Per / Helix Nero Merguine / Merble & Mirror Tile
- The Tile Bar / Helix Nero Marquina / Marble & Mirror Tile
- **04 COUNTERTOP:**Mont Blanc Marble / Pencil Edge / Polished
- **05 REFRIGERATOR:**Sub Zero Built-in French Door / Stainless Steel
- 06 RANGE/OVEN:
- Wolf Duel Fuel Range / Stainless Steel
- 07 DISHWASHER: GE Monogram
- 08 HOOD: BROAN Elite
- 09 FAUCET:
  - Delta / Trinsic Single Handle Pull-Down chrome
- 10 MICROWAVE: Wolf Stainless Steel

## Kitchen

- 01 PENDANTS: Restoration Hardware / Modern Boule Decrystal Single Pendant
- **02 CABINETRY:**Echelon / Rossiter Slab door / Maple Storm
- 03 BACKSPLASH:
- Floor and Décor Glass Tile / Pure Wool
- **04 COUNTERTOP:**Mystery White / Pencil Edge / Polished
- **05 REFRIGERATOR:**Sub Zero / Built-in French Door / Stainless Steel
- 06 RANGE/OVEN:
- Wolf / Duel Fuel Range / Stainless Steel
- 07 DISHWASHER: GE Monogram
- 08 HOOD: BROAN Elite
- **09 FAUCET:**Delta / Trinsic Single Handle Pull-Down chrome
- 10 MICROWAVE: Wolf / Stainless Steel
- 11 KITCHEN DOOR NOB: Sutton Place Square Knob / Champagne

## **Kitchen**

- 01 PENDANTS:
  - EF Chapman Easterly Large Pendant / Polished Nickel
- 02 CABINETRY:
- Echelon / Belleview Door / Maple, River Rock Paint
- 03 BACKSPLASH:
- The Tile Bar / Monarch Winter Magic
- 04 COUNTERTOP: Mystery White / Pencil Edge / Polished
- 05 REFRIGERATOR:
- Sub Zero Built-in French Door / Stainless Steel
- 06 RANGE/OVEN: Wolf Duel Fuel Range / Stainless Steel
- 07 DISHWASHER: GE Monogram
- 08 HOOD: BROAN Elite
- Delta / Trinsic Single Handle Pull-Down chrome
- 10 MICROWAVE: Wolf