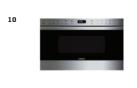

gio statuario
- 13 SWING AND SLIDING DOORS HARDWARE: Emtek Helios Lever / Square Rose in Flat Black
- 14 WINE COOLER Edgestar / Stainless Steel / Black / 30 Bottle

## Bathroom

Onyx Paint

- 15 CABINETRY: Armstrong / Cheswick Door Flat Panel / Maple,
- 16 COUNTERTOP: Black Wave Marble / Pencil Edge / Polished
- 17 BATHROOM & SHOWER FLOOR TILE:
  Classico Tile / Black marble honed / Hexagonal tile
- 18 SHOWER WALL TILE:
- The Tile Bar / White Cararra / 3x6 Beveled
- 19 VANITY LIGHTING:
  Restoration Hardware / Petite Candlestick Sconce /
  Polished Nickel
- 20 SINK FAUCET:
- Delta Trinsic / Single Handle Lavatory Faucet / Chrome
- 21 SHOWERHEAD: Hudson Reed chrome
- 22 WINDOW COVERINGS: Shade Cloth / Canal in Cornsilk
- 23 VANITY MIRROR: Gatco / Channel Rectangle Mirror









































LEVEL 1 LEVEL 2

## Kitchen

- 01 PENDANTS: Restoration Hardware / Modern Boule Decrystal Single Pendant
- **02 CABINETRY:**Echelon / Rossiter Slab door / Maple Storm
- 03 BACKSPLASH:
- Floor and Décor Glass Tile / Pure Wool
- **04 COUNTERTOP:**Mystery White / Pencil Edge / Polished
- **05 REFRIGERATOR:**Sub Zero / Built-in French Door / Stainless Steel
- 06 RANGE/OVEN:
- Wolf / Duel Fuel Range / Stainless Steel
- 07 DISHWASHER: GE Monogram
- 08 HOOD: BROAN Elite
- **09 FAUCET:**Delta / Trinsic Single Handle Pull-Down chrome
- 10 MICROWAVE: Wolf / Stainless Steel
- 11 KITCHEN DOOR NOB: Sutton Place Square Knob / Champagne

## Living

- 12 WASHER/DRYER COMBO: LG Front Loading
- 13 SWING AND SLIDING DOORS HARDWARE: Emtek / Helios Lever Satin Brass
- 14 WINE COOLER Edges