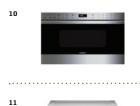

## Our Floorplans

- 01 PENDANTS: Restoration Hardware / Modern Boule Decrystal Single Pendant
- 02 CABINETRY:
- Echelon / Rossiter Slab Door / Maple Storm
- 03 BACKSPLASH: Floor and Décor Glass Tile / Pure Wool
- 04 REFRIGERATOR:
- 05 RANGE/OVEN: GE Café Series / Range W/ Baking door
- 06 DISHWASHER: GE Café Series
- 07 HOOD: BROAN Elite
- 08 FAUCET: Delta / Trinsic Single Handle Pull-Down chrome
- 09 MICROWAVE: Cafe Series / Stainless Steel
- 10 KITCHEN DOOR NOB: Sutton Place Square Knob / Champagne