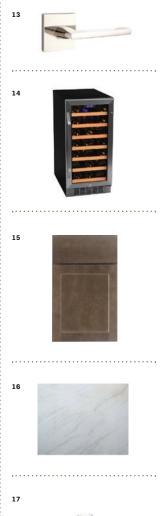

#### CONVENIENCES

(14) The Hills Market

## Living

- 11 WASHER/DRYER COMBO: LG Front Loading
- 12 SWING AND SLIDING DOORS HARDWARE: Emtek / Helios Lever Satin Brass
- 13 WINE COOLER
- Edgestar / Stainless Steel / Black / 30 Bottle

## Living

- 10 WASHER/DRYER COMBO:LG Front Loading
- 11 FLOORING:
- Coswick Chevron / Oak / Milk Chocolate
- 12 INTERIOR DOOR HARDWARE: Emtek Helios Lever / Polished Chrome
- 13 WINE COOLER Edgestar / Stainless Steel / Black / 30 Bottle

#### CORPORATIONS

- (21) Abbott Nutrition
- (22) AEP
- (23) Columbia Gas
- (24) Huntington Bank
- (25) JPMorgan Chase
- (26) Nationwide Insurance
- (27) NBBJ
- (27) Resource/Ammirati

#### **COLUMBUS AREA**

Arena District, 5 min

German Village, 5 min

Grandview, 9 min

Port Columbus International Airport, 10 min 🛧

Short North, 5 min

The Ohio State University, 6 min