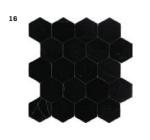

## Bathroom

12 CABINETRY:

Armstrong / Cheswick Door Flat Panel / Maple, Onyx Paint

13 COUNTERTOP:

Black Wave Marble / Pencil Edge / Polished

14 BATHROOM & SHOWER FLOOR TILE:

Classico Tile / Black marble honed / Hexagonal tile

## Classico Tile / Black marble honed / Hexagonal tile

17 SHOWER WALL TILE: The Tile Bar / White Cararra 3x6 Beveled

## Bathroom

Onyx Paint

- 15 CABINETRY: Armstrong / Cheswick Door Flat Panel / Maple,
- 16 COUNTERTOP: Black Wave Marble / Pencil Edge / Polished
- 17 BATHROOM & SHOWER FLOOR TILE:
  Classico Tile / Black marble honed / Hexagonal tile
- 18 SHOWER WALL TILE:
- The Tile Bar / White Cararra / 3x6 Beveled
- 19 VANITY LIGHTING:
  Restoration Hardware / Petite Candlestick Sconce /
  Polished Nickel
- 20 SINK FAUCET:
- Delta Trinsic / Single Handle Lavatory Faucet / Chrome
- 21 SHOWERHEAD: Hudson Reed chrome
- 22 WINDOW COVERINGS: Shade Cloth / Canal in Cornsilk
- 23 VANITY MIRROR: Gatco / Channel Rectangle Mirror