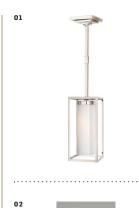

## Our Floorplans

- 01 PENDANTS: Restoration Hardware / Modern Boule Decrystal Single Pendant
- 02 CABINETRY:
- Echelon / Rossiter Slab Door / Maple Storm
- 03 BACKSPLASH: Floor and Décor Glass Tile / Pure Wool
- 04 REFRIGERATOR:
- 05 RANGE/OVEN: GE Café Series / Range W/ Baking door
- 06 DISHWASHER: GE Café Series
- 07 HOOD: BROAN Elite
- 08 FAUCET: Delta / Trinsic Single Handle Pull-Down chrome
- 09 MICROWAVE: Cafe Series / Stainless Steel
- 10 KITCHEN DOOR NOB: Sutton Place Square Knob / Champagne

01 PENDANTS:

EF Chapman Easterly Large Pendant / Polished Nickel

02 CABINETRY:
Armstrong / Cheswick Door Flat Panel / Maple,
Onyx Paint

03 BACKSPLASH:

The Tile Bar / Helix Nero Marquina / Marble &

Mirror Tile

## 01 PENDANTS:

 ${\sf EF\ Chapman\ Easterly\ Large\ Pendant\ /\ Polished}$ Nickel