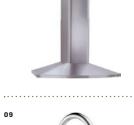

## Our Floorplans

- 01 PENDANTS: Restoration Hardware / Modern Boule Decrystal Single Pendant
- 02 CABINETRY:
- Echelon / Rossiter Slab Door / Maple Storm
- 03 BACKSPLASH: Floor and Décor Glass Tile / Pure Wool
- 04 REFRIGERATOR:
- 05 RANGE/OVEN: GE Café Series / Range W/ Baking door
- 06 DISHWASHER: GE Café Series
- 07 HOOD: BROAN Elite
- 08 FAUCET: Delta / Trinsic Single Handle Pull-Down chrome
- 09 MICROWAVE: Cafe Series / Stainless Steel
- 10 KITCHEN DOOR NOB: Sutton Place Square Knob / Champagne

## Kitchen

- 01 PENDANTS: EF Chapman Easterly Large Pendant / Polished Nickel
- 02 CABINETRY: Armstrong / Cheswick Door Flat Panel / Maple, Onyx Paint
- 03 BACKSPLASH:
  The Tile Per / Helix Nero Merguine / Merble & Mirror Tile
- The Tile Bar / Helix Nero Marquina / Marble & Mirror Tile
- **04 COUNTERTOP:**Mont Blanc Marble / Pencil Edge / Polished
- **05 REFRIGERATOR:**Sub Zero Built-in French Door / Stainless Steel
- 06 RANGE/OVEN:
- Wolf Duel Fuel Range / Stainless Steel
- 07 DISHWASHER: GE Monogram
- 08 HOOD: BROAN Elite
- 09 FAUCET:
  - Delta / Trinsic Single Handle Pull-Down chrome
- 10 MICROWAVE: Wolf Stainless Steel

## Kitchen

- 01 PENDANTS: Restoration Hardware / Modern Boule Decrystal Single Pendant
- **02 CABINETRY:**Echelon / Rossiter Slab door / Maple Storm
- 03 BACKSPLASH:
- Floor and Décor Glass Tile / Pure Wool
- **04 COUNTERTOP:**Mystery White / Pencil Edge / Polished
- **05 REFRIGERATOR:**Sub Zero / Built-in French Door / Stainless Steel
- 06 RANGE/OVEN:
- Wolf / Duel Fuel Range / Stainless Steel
- 07 DISHWASHER: GE Monogram
- 08 HOOD: BROAN Elite
- **09 FAUCET:**Delta / Trinsic Single Handle Pull-Down chrome
- 10 MICROWAVE: Wolf / Stainless Steel
- 11 KITCHEN DOOR NOB: Sutton Place Square Knob / Champagne