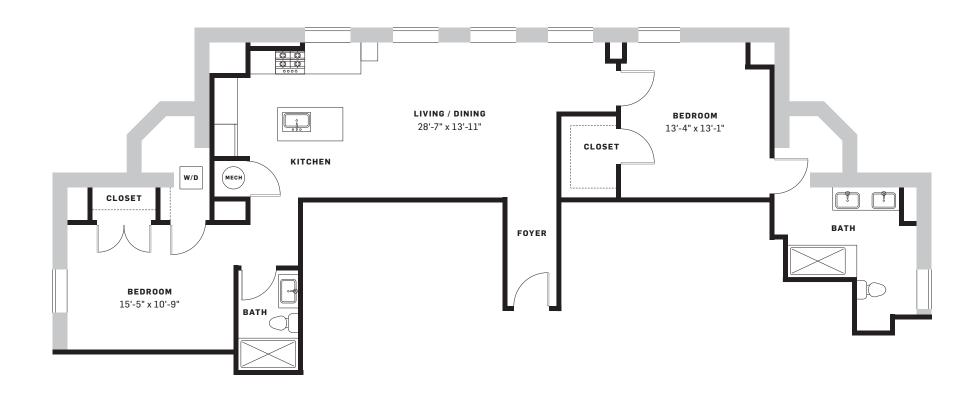

FAUCET:**Delta / Trinsic Single Handle Pull-Down chrome

09 MICROWAVE: GE Café Series / Drawer Microwave

## Living

10 WASHER/DRYER COMBO:

11 SWING AND SLIDING DOORS HARDWARE: Emtek Helios Lever / Square Rose in Flat Black

## Bathroom

12 CABINETRY:

Armstrong / Cheswick Door Flat Panel / Maple, Onyx Paint

13 COUNTERTOP:

Black Wave Marble / Pencil Edge / Polished

14 BATHROOM & SHOWER FLOOR TILE:

Classico Tile / Black marble honed / Hexagonal tile

15 SHOWER WALL TILE: The Tile Bar / White Cararra 3x6 Beveled

16 VANITY LIGHTING:

Restoration Hardware / Petite Candlestick Sconce / Polished Nickel

17 SINK FAUCET:

Delta – Trinsic / Single Handle Lavatory Faucet /

18 SHOWERHEAD:

Hudson Reed chrome

19 VANITY MIRROR: Gatco / Channel Rectangle Mirror



































01 PENDANTS:

02 CABINETRY:

- EF Chapman Easterly Large Pendant / Polished Nickel
- Echelon / Belleview Door / Maple, River Rock Paint
- 03 BACKSPLASH: The Tile Bar / Monarch Winter Magic
- O4 REFRIGERATOR:
- GE Café Series / French-Door
- 05 RANGE/OVEN:
- GE Café Series / Range W/ Baking door
- 06 DISHWASHER: GE Café Series
- 07 HOOD: BROAN Elite
- **08 FAUCET:**Delta / Trinsic Single Handle Pull-Down chrome
- 09 MICROWAVE: GE Café Series / Drawer Microwave

## Living

- 10 WASHER/DRYER COMBO:LG Front Loading
- 11 FLOORING:
- Coswick Chevron / Oak / Milk Chocolate
- 12 INTERIOR DOOR HARDWARE: Emtek Helios Lever / Polished Chrome
- 13 WINE COOLER Edgestar / Stainless Steel / Black / 30 Bottle

## Bathroom

- 14 CABINETRY:
- Echelon / Belleview Door / Maple / Alpine White
- 15 COUNTERTOP