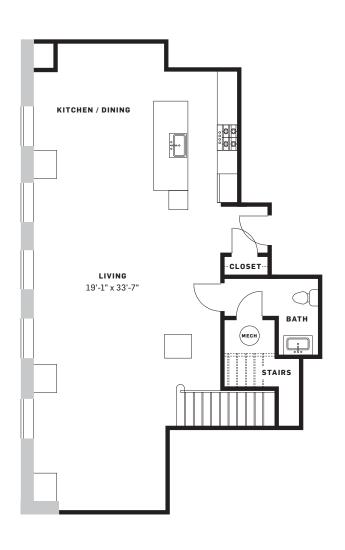

SWING AND SLIDING DOORS HARDWARE: Emtek Helios Lever / Square Rose in Flat Black
- 14 WINE COOLER Edgestar / Stainless Steel / Black / 30 Bottle

## Bathroom

Onyx Paint

- 15 CABINETRY: Armstrong / Cheswick Door Flat Panel / Maple,
- 16 COUNTERTOP: Black Wave Marble / Pencil Edge / Polished
- 17 BATHROOM & SHOWER FLOOR TILE:
  Classico Tile / Black marble honed / Hexagonal tile
- 18 SHOWER WALL TILE:
- The Tile Bar / White Cararra / 3x6 Beveled
- 19 VANITY LIGHTING:
  Restoration Hardware / Petite Candlestick Sconce /
  Polished Nickel
- 20 SINK FAUCET:
- Delta Trinsic / Single Handle Lavatory Faucet / Chrome
- 21 SHOWERHEAD: Hudson Reed chrome
- 22 WINDOW COVERINGS: Shade Cloth / Canal in Cornsilk
- 23 VANITY MIRROR: Gatco / Channel Rectangle Mirror









































LEVEL 1 LEVEL 2

## Kitchen

- 01 PENDANTS: Restoration Hardware / Modern Boule Decrystal Single Pendant
- **02 CABINETRY:**Echelon / Rossiter Slab door / Maple Storm
- 03 BACKSPLASH:
- Floor and Décor Glass Tile / Pure Wool
- **04 COUNTERTOP:**Mystery White / Pencil Edge / Polished
- **05 REFRIGERATOR:**Sub Zero / Built-in French Door / Stainless Steel
- 06 RANGE/OVEN:
- Wolf / Duel Fuel Range / Stainless Steel
- 07 DISHWASHER: GE Monogram
- 08 HOOD: BROAN Elite
- **09 FAUCET:**Delta / Trinsic Single Handle Pull-Down chrome
- 10 MICROWAVE: Wolf / Stainless Steel
- 11 KITCHEN DOOR NOB: Sutton Place Square Knob / Champagne

## Living

- 12 WASHER/DRYER COMBO: LG Front Loading
- 13 SWING AND SLIDING DOORS HARDWARE: Emtek / Helios Lever Satin Brass
- 14 WINE COOLER Edgestar / Stainless St