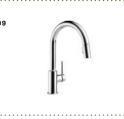

ving

## 11 WASHER/DRYER COMBO: LG Front Loading

12 SWING AND SLIDING DOORS HARDWARE: Emtek Helios Lever / Square Rose in Flat Black

Edgestar / Stainless Steel / Black/ 30 Bottle

## 13 WINE COOLER

**Bathroom** 

14 CABINETRY:  $Armstrong\,/\,Cheswick\,Door\,Flat\,Panel\,/\,Maple,\,Onyx$ Paint

## 15 COUNTERTOP:

Black Wave Marble / Pencil Edge / Polished 16 BATHROOM & SHOWER FLOOR TILE:

## Classico Tile / Black marble honed / Hexagonal tile

17 SHOWER WALL TILE: The Tile Bar / White Cararra 3x6 Beveled

## 18 VANITY LIGHTING:

Restoration Hardware / Petite Candlestick Sconce / Polished Nickel

## 19 SINK FAUCET:

Delta – Trinsic / Single Handle Lavatory Faucet / Chrome

## 20 SHOWERHEAD:

Delta – Trinsic chrome

#### 20 VANITY MIRROR: Gatco / Channel Rectangle Mirror







































- 01 PENDANTS:
- EF Chapman Easterly Large Pendant / Polished Nickel
- 02 CABINETRY:
- Echelon / Belleview Door / Maple, River Rock Paint
- 03 BACKSPLASH: The Tile Bar / Monarch Winter Magic
- 04 REFRIGERATOR: GE Monogram / French Door / Stainless Steel
- 05 RANGE/OVEN:
  - GE Monogram / All Gas with 4 Burners
- 06 DISHWASHER: GE Monogram
- 07 HOOD: BROAN Elite
- Delta / Trinsic Single Handle Pull-Down chrome
- 09 MICROWAVE: GE Monogram

## Living

- 10 WASHER/DRYER COMBO: LG Front Loading
- 11 FLOORING: Coswick Chevron / Oak / Milk Chocolate
- INTERIOR DOOR HARDWARE:
- ${\sf Emtek\ Helios\ Lever\ /\ Polished\ Chrome}$
- 13 WINE COOLER
- Edgestar / Stainless Steel / Black/ 30 Bottle

## **Bathroom**

- 14 CABINETRY:
  - Echelon / Belleview Door / Maple / Alpine White