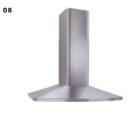

## Our Floorplans

- 01 PENDANTS: Restoration Hardware / Modern Boule Decrystal Single Pendant
- 02 CABINETRY:
- Echelon / Rossiter Slab Door / Maple Storm
- 03 BACKSPLASH: Floor and Décor Glass Tile / Pure Wool
- 04 REFRIGERATOR:
- 05 RANGE/OVEN: GE Café Series / Range W/ Baking door
- 06 DISHWASHER: GE Café Series
- 07 HOOD: BROAN Elite
- 08 FAUCET: Delta / Trinsic Single Handle Pull-Down chrome
- 09 MICROWAVE: Cafe Series / Stainless Steel
- 10 KITCHEN DOOR NOB: Sutton Place Square Knob / Champagne

## 07 DISHWASHER: GE Monogram

08 HOOD: BROAN Elite