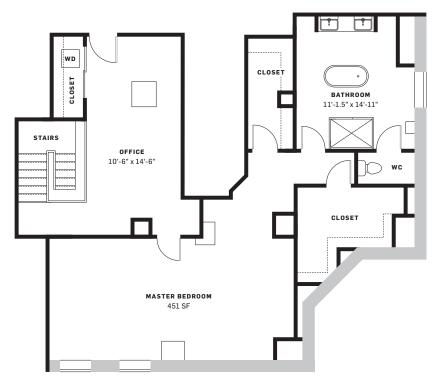

Bathroom**

- 14 CABINETRY:
  - Echelon / Belleview Door / Maple / Alpine White
- 15 COUNTERTOP:  $\hbox{Mystery White / Pencil edge, Polished}$
- 16 FLOOR TILE: The Tile Bar / White Calacatta / Gold Polished Marble
- 17 SHOWER FLOOR TILE: Carrara White / Herringbone / Marble Mosaic
- 18 SHOWER WALL TILE:
- Floor and Décor / Glass Tile / Pure Shadow 19 VANITY LIGHTING:
- Restoration Hardware / 20th C. Factory Filament / Milk Glass Sconce in Polished Nickel
- 20 SINK FAUCET:  $Delta-Trinsic \, / \, Single \, Handle \, Lavatory \, Faucet \, / \,$
- 21 SHOWERHEAD: Hudson Reed chrome
- 22 VANITY MIRROR: Gatco/ Channel Rectangle Mirror
- 23 BATH DOOR NOB: Top Knobs / Podium Pull / Polished Nickel

































## **Unit 3601**

2 BEDROOM OFFICE 2.5 BATH

2.932 SQ FT











LEVEL 1 LEVEL 2

## Kitchen

- 01 PENDANTS: EF Chapman Easterly Large Pendant / Polished Nickel
- 02 CABINETRY: Armstrong / Cheswick Door Flat Panel / Maple, Onyx Paint
- 03 BACKSPLASH:
  The Tile Per / Helix Nero Merguine / Merble & Mirror Tile
- The Tile Bar / Helix Nero Marquina / Marble & Mirror Tile
- **04 COUNTERTOP:**Mont Blanc Marble / Pencil Edge / Polished
- **05 REFRIGERATOR:**Sub Zero Built-in French Door / Stainless Steel
- 06 RANGE/OVEN:
- Wolf Duel Fuel Range / Stainless Steel
- 07 DISHWASHER: GE Monogram
- 08 HOOD: BROAN Elite
- 09 FAUCET:
  - Delta / Trinsic Single Handle Pull-Down chrome
- 10 MICROWAVE: Wolf Stainless Steel

## Living

- 11 WASHER/DRYER COMBO: LG Front Loading
- 12 FLOORING: Classico Tile / Marmoker / Marble look ceramic tile, grigio statuario
- 13 SWIN