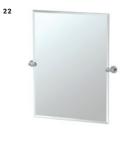

## **Bathroom**

- 14 CABINETRY: Echelon / Belleview Door / Maple, River Rock Paint
- 15 COUNTERTOP: Mystery White / Pencil edge, Polished
- 16 BATH KNOB: Shaub & Co Fire Polished nickel
- 17 BATHROOM & SHOWER FLOOR TILE:
- 18 SHOWER WALL TILE:
- Floor and Décor / 3x9 8mm Glass Tile / Pure Snow 19 SINK FAUCET:

Carrara White / Herringbone / Marble Mosaic

- Delta / Trinsic Single Handle / Champagne Bronze
- 20 SHOWERHEAD:  ${\sf Delta\,/\,Trinsic\,Tub\,and\,Shower\,Trim\,/\,Champagne}$
- Bronze 21 VANITY MIRROR:
- Gatco / Channel Rectangle Mirror 22 VANITY LIGHTING:
- Visual Comfort / Bryant Sconce / Hand Rubbed Brass

15 SHOWER WALL TILE: The Tile Bar / White Cararra 3x6 Beveled

16 VANITY LIGHTING:

Restoration Hardware / Petite Candlestick Sconce / Polished Nickel

17 SINK FAUCET:

Delta – Trinsic / Single Handle Lavatory Faucet /

18 SHOWERHEAD:

Hudson Reed chrome

19 VANITY MIRROR: Gatco / Channel Rectangle Mirror

01 PENDANTS:

02 CABINETRY:

- EF Chapman Easterly Large Pendant / Polished Nickel
- Echelon / Belleview Door / Maple, River Rock Paint
- 03 BACKSPLASH: The Tile Bar / Monarch Winter Magic
- O4 REFRIGERATOR:
- GE Café Series / French-Door
- 05 RANGE/OVEN:
- GE Café Series / Range W/ Baking door
- 06 DISHWASHER: GE Café Series
- 07 HOOD: BROAN Elite
- **08 FAUCET:**Delta / Trinsic Single Handle Pull-Down chrome
- 09 MICROWAVE: GE Café Series / Drawer Microwave

  17 SHOWER FLOOR TILE:
- Carrara White / Herringbone / Marble Mosaic
- 18 SHOWER WALL TILE:
- Floor and Décor / Glass Tile / Pure Shadow

  19 VANITY LIGHTING:
- Restoration Hardware / 20th C. Factory Filament / Milk Glass Sconce in Polished Nickel
- 20 SINK FAUCET: Delta – Trinsic / Single Handle Lavatory Faucet /
- Nickel
  21 SHOWERHEAD: Hudson Reed chrome
- 22 VANITY MIRROR:
  - Gatco / Channel Rectangle Mirror
- 23 BATH DOOR NOB:
  Top Knobs / Podium Pull / Polished Nickel

#### 20 VANITY MIRROR: Gatco / Channel Rectangle Mirror

- 01 PENDANTS:
- EF Chapman Easterly Large Pendant / Polished Nickel
- 02 CABINETRY:
- Echelon / Belleview Door / Maple, River Rock Paint
- 03 BACKSPLASH: The Tile Bar / Monarch Winter Magic
- 04 REFRIGERATOR: GE Monogram / French Door / Stainless Steel
- 05 RANGE/OVEN:
  - GE Monogram / All Gas with 4 Burners
- 06 DISHWASHER: GE Monogram
- 07 HOOD: BROAN Elite
- Delta / Trinsic Single Handle Pull-Down chrome
- 09 MICROWAVE: GE Monogram

## **Bathroom**

- 14 CABINETRY:
  - Echelon / Belleview Door / Maple / Alpine White
- 15 COUNTERTOP:  $\hbox{Mystery White / Pencil edge, Polished}$
- 16 FLOOR TILE: The Tile Bar / White Calacatta / Gold Polished Marble
- 17 SHOWER FLOOR TILE: Carrara White / Herringbone / Marble Mosaic
- 18 SHOWER WALL TILE:
- Floor and Décor / Glass Tile / Pure Shadow 19 VANITY LIGHTING:
- Restoration Hardware / 20th C. Factory Filament / Milk Glass Sconce in Polished Nickel
- 20 SINK FAUCET:  $Delta-Trinsic \, / \, Single \, Handle \, Lavatory \, Faucet \, / \,$
- 21 SHOWERHEAD: Hudson Reed chrome
- 22 VANITY MIRROR: Gatco/ Channel Rectangle Mirror
- 23 BATH DOOR NOB: Top Knobs / Podium Pull / Polished Nickel

## Bathroom

Onyx Paint

- 15 CABINETRY: Armstrong / Cheswick Door Flat Panel / Maple,
- 16 COUNTERTOP: Black Wave Marble / Pencil Edge / Polished
- 17 BATHROOM & SHOWER FLOOR TILE:
  Classico Tile / Black marble honed / Hexagonal tile
- 18 SHOWER WALL TILE:
- The Tile Bar / White Cararra / 3x6 Beveled
- 19 VANITY LIGHTING:
  Restoration Hardware / Petite Candlestick Sconce /
  Polished Nickel
- 20 SINK FAUCET:
- Delta Trinsic / Single Handle Lavatory Faucet / Chrome
- 21 SHOWERHEAD: Hudson Reed chrome
- 22 WINDOW COVERINGS: Shade Cloth / Canal in Cornsilk
- 23 VANITY MIRROR: Gatco / Channel Rectangle Mirror

## Bathroom

- 15 CABINETRY:
- 15 CABINETRY: Echelon / Belleview Door / Maple, River Rock Paint
- 16 COUNTERTOP: Mystery White / Pencil edge, Polished
- Mystery White / Pencil edge, Polished
- 17 BATH KNOB: Shaub & Co Fire Polished nickel18 BATHROOM & SHOWER
- **FLOOR TILE:**Carrara White / Herringbone / Marble Mosaic
- 19 SHOWER WALL TILE:
- Floor and Décor / 3x9 8mm Glass Tile / Pure Snow

  20 SINK FAUCET:
- Delta / Trinsic Single Handle / Champagne Bronze
- 21 SHOWERHEAD:
  Delta / Trinsic Tub and Shower Trim / Champagne
  Bronze
- 22 VANITY MIRROR:
- Gatco / Channel Rectangle Mirror
- 23 VANITY LIGHTING: Visual Comfort / Bryant Sconce / Hand Rubbed Brass / White Paper Shade

## **Bathroom**

- 14 CABINETRY:
- Echelon / Belleview Door / Maple / Alpine White
- 15 COUNTERTOP: Mystery White / Pencil edge, Polished
- 16 FLOOR TILE: The Tile Bar / White Calacatta / Gold Polished Marble
- 17 SHOWER FLOOR TILE:
- Carrara White / Herringbone / Marble Mosaic 18 SHOWER WALL TILE:
- Floor and Décor / Glass Tile / Pure Shadow
- Restoration Hardware / 20th C. Factory Filament /
- Milk Glass Sconce in Polished Nickel 20 SINK FAUCET:
- Delta Trinsic / Single Handle Lavatory Faucet / Chrome
- 21 SHOWERHEAD: Hudson Reed chrome
- 22 VANITY MIRROR: Gatco / Channel Rectangle Mirror
- 23 BATH DOOR NOB: Top Knobs / Podium Pull / Polished Nickel