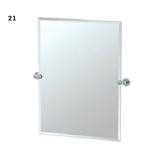

## **Bathroom**

- 14 CABINETRY: Echelon / Belleview Door / Maple, River Rock Paint
- 15 COUNTERTOP: Mystery White / Pencil edge, Polished
- 16 BATH KNOB: Shaub & Co Fire Polished nickel
- 17 BATHROOM & SHOWER FLOOR TILE:
- 18 SHOWER WALL TILE:
- Floor and Décor / 3x9 8mm Glass Tile / Pure Snow 19 SINK FAUCET:

Carrara White / Herringbone / Marble Mosaic

- Delta / Trinsic Single Handle / Champagne Bronze
- 20 SHOWERHEAD:  ${\sf Delta\,/\,Trinsic\,Tub\,and\,Shower\,Trim\,/\,Champagne}$
- Bronze 21 VANITY MIRROR:
- Gatco / Channel Rectangle Mirror 22 VANITY LIGHTING:
- Visual Comfort / Bryant Sconce / Hand Rubbed Brass

#### 20 VANITY MIRROR: Gatco / Channel Rectangle Mirror

- 01 PENDANTS:
- EF Chapman Easterly Large Pendant / Polished Nickel
- 02 CABINETRY:
- Echelon / Belleview Door / Maple, River Rock Paint
- 03 BACKSPLASH: The Tile Bar / Monarch Winter Magic
- 04 REFRIGERATOR: GE Monogram / French Door / Stainless Steel
- 05 RANGE/OVEN:
  - GE Monogram / All Gas with 4 Burners
- 06 DISHWASHER: GE Monogram
- 07 HOOD: BROAN Elite
- Delta / Trinsic Single Handle Pull-Down chrome
- 09 MICROWAVE: GE Monogram