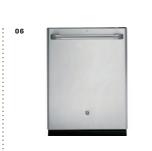

## Our Floorplans

- 01 PENDANTS: Restoration Hardware / Modern Boule Decrystal Single Pendant
- 02 CABINETRY:
- Echelon / Rossiter Slab Door / Maple Storm
- 03 BACKSPLASH: Floor and Décor Glass Tile / Pure Wool
- 04 REFRIGERATOR:
- 05 RANGE/OVEN: GE Café Series / Range W/ Baking door
- 06 DISHWASHER: GE Café Series
- 07 HOOD: BROAN Elite
- 08 FAUCET: Delta / Trinsic Single Handle Pull-Down chrome
- 09 MICROWAVE: Cafe Series / Stainless Steel
- 10 KITCHEN DOOR NOB: Sutton Place Square Knob / Champagne

## 07 DISHWASHER: GE Monogram

08 HOOD: BROAN Elite