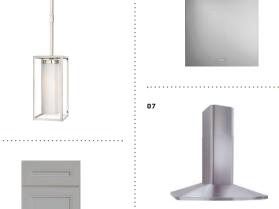

## Our Floorplans

- 01 PENDANTS: Restoration Hardware / Modern Boule Decrystal Single Pendant
- 02 CABINETRY:
- Echelon / Rossiter Slab Door / Maple Storm
- 03 BACKSPLASH: Floor and Décor Glass Tile / Pure Wool
- 04 REFRIGERATOR:
- 05 RANGE/OVEN: GE Café Series / Range W/ Baking door
- 06 DISHWASHER: GE Café Series
- 07 HOOD: BROAN Elite
- 08 FAUCET: Delta / Trinsic Single Handle Pull-Down chrome
- 09 MICROWAVE: Cafe Series / Stainless Steel
- 10 KITCHEN DOOR NOB: Sutton Place Square Knob / Champagne

## 07 DISHWASHER: GE Monogram

08 HOOD: BROAN Elite