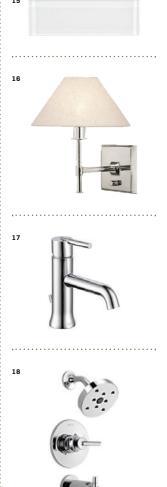

## Our Floorplans

- 01 PENDANTS: Restoration Hardware / Modern Boule Decrystal Single Pendant
- 02 CABINETRY:
- Echelon / Rossiter Slab Door / Maple Storm
- 03 BACKSPLASH: Floor and Décor Glass Tile / Pure Wool
- 04 REFRIGERATOR:
- 05 RANGE/OVEN: GE Café Series / Range W/ Baking door
- 06 DISHWASHER: GE Café Series
- 07 HOOD: BROAN Elite
- 08 FAUCET: Delta / Trinsic Single Handle Pull-Down chrome
- 09 MICROWAVE: Cafe Series / Stainless Steel
- 10 KITCHEN DOOR NOB: Sutton Place Square Knob / Champagne

## **Bathroom**

- 14 CABINETRY: Echelon / Belleview Door / Maple, River Rock Paint
- 15 COUNTERTOP: Mystery White / Pencil edge, Polished
- 16 BATH KNOB: Shaub & Co Fire Polished nickel
- 17 BATHROOM & SHOWER FLOOR TILE:
- 18 SHOWER WALL TILE:
- Floor and Décor / 3x9 8mm Glass Tile / Pure Snow 19 SINK FAUCET:

Carrara White / Herringbone / Marble Mosaic

- Delta / Trinsic Single Handle / Champagne Bronze
- 20 SHOWERHEAD:  ${\sf Delta\,/\,Trinsic\,Tub\,and\,Shower\,Trim\,/\,Champagne}$
- Bronze 21 VANITY MIRROR:
- Gatco / Channel Rectangle Mirror 22 VANITY LIGHTING:
- Visual Comfort / Bryant Sconce / Hand Rubbed Brass