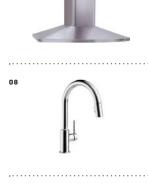

## Our Floorplans

- 01 PENDANTS: Restoration Hardware / Modern Boule Decrystal Single Pendant
- 02 CABINETRY:
- Echelon / Rossiter Slab Door / Maple Storm
- 03 BACKSPLASH: Floor and Décor Glass Tile / Pure Wool
- 04 REFRIGERATOR:
- 05 RANGE/OVEN: GE Café Series / Range W/ Baking door
- 06 DISHWASHER: GE Café Series
- 07 HOOD: BROAN Elite
- 08 FAUCET: Delta / Trinsic Single Handle Pull-Down chrome
- 09 MICROWAVE: Cafe Series / Stainless Steel
- 10 KITCHEN DOOR NOB: Sutton Place Square Knob / Champagne

## 09 FAUCET:

Delta / Trinsic Single Handle Pull-Down chrome