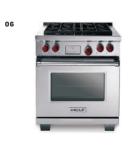

## Our Floorplans

- 01 PENDANTS: Restoration Hardware / Modern Boule Decrystal Single Pendant
- 02 CABINETRY:
- Echelon / Rossiter Slab Door / Maple Storm
- 03 BACKSPLASH: Floor and Décor Glass Tile / Pure Wool
- 04 REFRIGERATOR:
- 05 RANGE/OVEN: GE Café Series / Range W/ Baking door
- 06 DISHWASHER: GE Café Series
- 07 HOOD: BROAN Elite
- 08 FAUCET: Delta / Trinsic Single Handle Pull-Down chrome
- 09 MICROWAVE: Cafe Series / Stainless Steel
- 10 KITCHEN DOOR NOB: Sutton Place Square Knob / Champagne

## 06 RANGE/OVEN:

GE Monogram / All Gas with 4 Burners