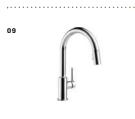

## Our Floorplans

- 01 PENDANTS: Restoration Hardware / Modern Boule Decrystal Single Pendant
- 02 CABINETRY:
- Echelon / Rossiter Slab Door / Maple Storm
- 03 BACKSPLASH: Floor and Décor Glass Tile / Pure Wool
- 04 REFRIGERATOR:
- 05 RANGE/OVEN: GE Café Series / Range W/ Baking door
- 06 DISHWASHER: GE Café Series
- 07 HOOD: BROAN Elite
- 08 FAUCET: Delta / Trinsic Single Handle Pull-Down chrome
- 09 MICROWAVE: Cafe Series / Stainless Steel
- 10 KITCHEN DOOR NOB: Sutton Place Square Knob / Champagne

## 09 FAUCET:

Delta / Trinsic Single Handle Pull-Down chrome