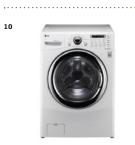

## Living

- 11 WASHER/DRYER COMBO: LG Front Loading
- 12 SWING AND SLIDING DOORS HARDWARE: Emtek / Helios Lever Satin Brass
- 13 WINE COOLER
- Edgestar / Stainless Steel / Black / 30 Bottle

## Living

- 10 WASHER/DRYER COMBO:LG Front Loading
- 11 FLOORING:
- Coswick Chevron / Oak / Milk Chocolate
- 12 INTERIOR DOOR HARDWARE: Emtek Helios Lever / Polished Chrome
- 13 WINE COOLER Edgestar / Stainless Steel / Black / 30 Bottle

## Living

- 10 WASHER/DRYER COMBO: LG Front Loading
- 11 FLOORING: Coswick Chevron / Oak / Milk Chocolate
- INTERIOR DOOR HARDWARE:
- ${\sf Emtek\ Helios\ Lever\ /\ Polished\ Chrome}$
- 13 WINE COOLER
- Edgestar / Stainless Steel / Black/ 30 Bottle

## Living

- 12 WASHER/DRYER COMBO: LG Front Loading
- 13 SWING AND SLIDING DOORS HARDWARE: Emtek / Helios Lever Satin Brass
- 14 WINE COOLER Edgestar / Stainless Steel / Black/ 30 Bottle

## Living

- 11 WASHER/DRYER COMBO: LG Front Loading
- 12 FLOORING:
- 13 INTERIOR DOOR HARDWARE: Emtek Helios Lever / Polished Chrome
- 14 WINE COOLER Edgestar / Stainless Steel / Black / 30 Bottle