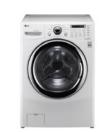

## Living

- 11 WASHER/DRYER COMBO: LG Front Loading
- 12 SWING AND SLIDING DOORS HARDWARE: Emtek / Helios Lever Satin Brass
- 13 WINE COOLER
- Edgestar / Stainless Steel / Black / 30 Bottle