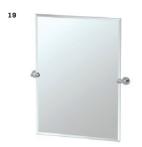

Carrara White / Herringbone / Marble Mosaic

- Delta / Trinsic Single Handle / Champagne Bronze
- 20 SHOWERHEAD:  ${\sf Delta\,/\,Trinsic\,Tub\,and\,Shower\,Trim\,/\,Champagne}$
- Bronze 21 VANITY MIRROR:
- Gatco / Channel Rectangle Mirror 22 VANITY LIGHTING:
- Visual Comfort / Bryant Sconce / Hand Rubbed Brass