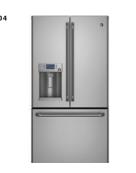

YER COMBO: LG Front Loading
- 12 SWING AND SLIDING DOORS HARDWARE: Emtek / Helios Lever Satin Brass
- 13 WINE COOLER
- Edgestar / Stainless Steel / Black / 30 Bottle

## **Bathroom**

- 14 CABINETRY: Echelon / Belleview Door / Maple, River Rock Paint
- 15 COUNTERTOP: Mystery White / Pencil edge, Polished
- 16 BATH KNOB: Shaub & Co Fire Polished nickel
- 17 BATHROOM & SHOWER FLOOR TILE:
- 18 SHOWER WALL TILE:
- Floor and Décor / 3x9 8mm Glass Tile / Pure Snow 19 SINK FAUCET:

Carrara White / Herringbone / Marble Mosaic

- Delta / Trinsic Single Handle / Champagne Bronze
- 20 SHOWERHEAD:  ${\sf Delta\,/\,Trinsic\,Tub\,and\,Shower\,Trim\,/\,Champagne}$
- Bronze 21 VANITY MIRROR:
- Gatco / Channel Rectangle Mirror 22 VANITY LIGHTING:
- Visual Comfort / Bryant Sconce / Hand Rubbed Brass







































01 PENDANTS:

EF Chapman Easterly Large Pendant / Polished Nickel

02 CABINETRY:
Armstrong / Cheswick Door Flat Panel / Maple,
Onyx Paint

03 BACKSPLASH:

The Tile Bar / Helix Nero Marquina / Marble &

Mirror Tile

04 REFRIGERATOR: GE Café Series / French-Door
05 RANGE/OVEN:
GE Café Series / Range w/ Baking door

06 DISHWASHER: GE Café Series

07 HOOD:

BROAN Elite

**08 FAUCET:**Delta / Trinsic Single Handle Pull-Down chrome

09 MICROWAVE: GE Café Series / Drawer Microwave

## Living

10 WASHER/DRYER COMBO:

11 SWING AND SLIDING DOORS HARDWARE: Emtek Helios Lever / Square Rose in Flat Black

## Bathroom

12 CABINETRY:

Armstrong / Cheswick Door Flat Panel / Maple, Onyx Paint

13 COUNTERTOP:

Black Wave Marble / Pencil Edge / Polished

14 BATHROOM & SHOWER F