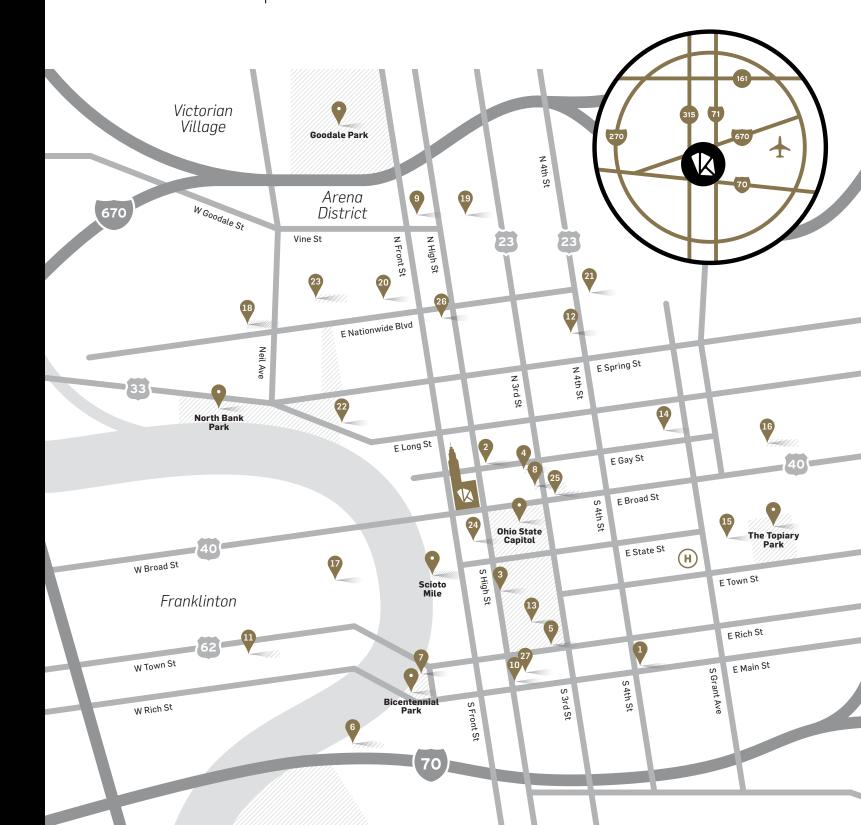

#### EAT / DRINK

- (1) 4th & Main District (featuring Sidebar Columbus, Little Palace, The Walrus)
- (2) Cafe Brioso
- (3) Condado
- (4) Due Amici
- (5) Jeni's Splendid Ice Creams
- (6) M at Miranova
- (7) Milestone 229
- (8) Mitchell's Steakhouse
- (9) North Market
- (10) Salt & Pine
- (11) Strongwater Food & Spirits
- (12) Wolf's Ridge Brewing

#### PARKS / GREENWAYS

(13) Columbus Commons

#### CONVENIENCES

(14) The Hills Market

#### **ATTRACTIONS**

- (15) Columbus Metropolitan Library
- (16) Columbus Museum of Art
- (17) COS
- (18) Huntington Park
- (19) Greater Columbus Convention Center
- (20) Nationwide Arena

#### CORPORATIONS

- (21) Abbott Nutrition
- (22) AEP
- (23) Columbia Gas
- (24) Huntington Bank
- (25) JPMorgan Chase
- (26) Nationwide Insurance
- (27) NBBJ
- (27) Resource/Ammirati

#### **COLUMBUS AREA**

Arena District, 5 min

German Village, 5 min

Grandview, 9 min

Port Columbus International Airport, 10 min 🛧

Short North, 5 min

The Ohio State University, 6 min

## Area Map