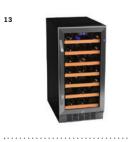

## Living

- 11 WASHER/DRYER COMBO: LG Front Loading
- 12 SWING AND SLIDING DOORS HARDWARE: Emtek / Helios Lever Satin Brass
- 13 WINE COOLER
- Edgestar / Stainless Steel / Black / 30 Bottle

## Living

- 10 WASHER/DRYER COMBO:LG Front Loading
- 11 FLOORING:
- Coswick Chevron / Oak / Milk Chocolate
- 12 INTERIOR DOOR HARDWARE: Emtek Helios Lever / Polished Chrome
- 13 WINE COOLER Edgestar / Stainless Steel / Black / 30 Bottle

## Living

- 10 WASHER/DRYER COMBO: LG Front Loading
- 11 FLOORING: Coswick Chevron / Oak / Milk Chocolate
- INTERIOR DOOR HARDWARE:
- ${\sf Emtek\ Helios\ Lever\ /\ Polished\ Chrome}$
- 13 WINE COOLER
- Edgestar / Stainless Steel / Black/ 30 Bottle

## Living

- 12 WASHER/DRYER COMBO: LG Front Loading
- 13 SWING AND SLIDING DOORS HARDWARE: Emtek / Helios Lever Satin Brass
- 14 WINE COOLER Edgestar / Stainless Steel / Black/ 30 Bottle

## Living

- 11 WASHER/DRYER COMBO: LG Front Loading
- 12 FLOORING:
- 13 INTERIOR DOOR HARDWARE: Emtek Helios Lever / Polished Chrome
- 14 WINE COOLER Edgestar / Stainless Steel / Black / 30 Bottle