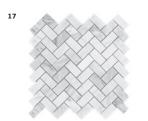

Carrara White / Herringbone / Marble Mosaic

- Delta / Trinsic Single Handle / Champagne Bronze
- 20 SHOWERHEAD:  ${\sf Delta\,/\,Trinsic\,Tub\,and\,Shower\,Trim\,/\,Champagne}$
- Bronze 21 VANITY MIRROR:
- Gatco / Channel Rectangle Mirror 22 VANITY LIGHTING:
- Visual Comfort / Bryant Sconce / Hand Rubbed Brass

  17 SHOWER FLOOR TILE:
- Carrara White / Herringbone / Marble Mosaic
- 18 SHOWER WALL TILE:
- Floor and Décor / Glass Tile / Pure Shadow

  19 VANITY LIGHTING:
- Restoration Hardware / 20th C. Factory Filament / Milk Glass Sconce in Polished Nickel
- 20 SINK FAUCET: Delta – Trinsic / Single Handle Lavatory Faucet /
- Nickel
  21 SHOWERHEAD: Hudson Reed chrome
- 22 VANITY MIRROR:
  - Gatco / Channel Rectangle Mirror
- 23 BATH DOOR NOB:
  Top Knobs / Podium Pull / Polished Nickel

## **Bathroom**

- 14 CABINETRY:
  - Echelon / Belleview Door / Maple / Alpine White
- 15 COUNTERTOP:  $\hbox{Mystery White / Pencil edge, Polished}$
- 16 FLOOR TILE: The Tile Bar / White Calacatta / Gold Polished Marble
- 17 SHOWER FLOOR TILE: Carrara White / Herringbone / Marble Mosaic
- 18 SHOWER WALL TILE:
- Floor and Décor / Glass Tile / Pure Shadow 19 VANITY LIGHTING:
- Restoration Hardware / 20th C. Factory Filament / Milk Glass Sconce in Polished Nickel
- 20 SINK FAUCET:  $Delta-Trinsic \, / \, Single \, Handle \, Lavatory \, Faucet \, / \,$
- 21 SHOWERHEAD: Hudson Reed chrome
- 22 VANITY MIRROR: Gatco/ Channel Rectangle Mirror
- 23 BATH DOOR NOB: Top Knobs / Podium Pull / Polished Nickel

## Bathroom

- 15 CABINETRY:
- 15 CABINETRY: Echelon / Belleview Door / Maple, River Rock Paint
- 16 COUNTERTOP: Mystery White / Pencil edge, Polished
- Mystery White / Pencil edge, Polished
- 17 BATH KNOB: Shaub & Co Fire Polished nickel18 BATHROOM & SHOWER
- **FLOOR TILE:**Carrara White / Herringbone / Marble Mosaic
- 19 SHOWER WALL TILE:
- Floor and Décor / 3x9 8mm Glass Tile / Pure Snow