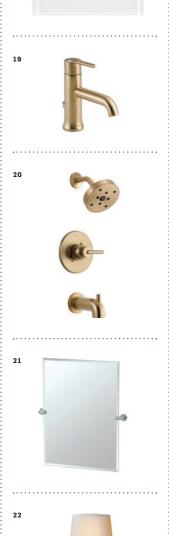

## Our Floorplans

- 01 PENDANTS: Restoration Hardware / Modern Boule Decrystal Single Pendant
- 02 CABINETRY:
- Echelon / Rossiter Slab Door / Maple Storm
- 03 BACKSPLASH: Floor and Décor Glass Tile / Pure Wool
- 04 REFRIGERATOR:
- 05 RANGE/OVEN: GE Café Series / Range W/ Baking door
- 06 DISHWASHER: GE Café Series
- 07 HOOD: BROAN Elite
- 08 FAUCET: Delta / Trinsic Single Handle Pull-Down chrome
- 09 MICROWAVE: Cafe Series / Stainless Steel
- 10 KITCHEN DOOR NOB: Sutton Place Square Knob / Champagne

## Living

- 11 WASHER/DRYER COMBO: LG Front Loading
- 12 SWING AND SLIDING DOORS HARDWARE: Emtek / Helios Lever Satin Brass
- 13 WINE COOLER
- Edgestar / Stainless Steel / Black / 30 Bottle

## **Bathroom**

- 14 CABINETRY: Echelon / Belleview Door / Maple, River Rock Paint
- 15 COUNTERTOP: Mystery White / Pencil edge, Polished
- 16 BATH KNOB: Shaub & Co Fire Polished nickel
- 17 BATHROOM & SHOWER FLOOR TILE:
- 18 SHOWER WALL TILE:
- Floor and Décor / 3x9 8mm Glass Tile / Pure Snow 19 SINK FAUCET:

Carrara White / Herringbone / Marble Mosaic

- Delta / Trinsic Single Handle / Champagne Bronze
- 20 SHOWERHEAD:  ${\sf Delta\,/\,Trinsic\,Tub\,and\,Shower\,Trim\,/\,Champagne}$
- Bronze 21 VANITY MIRROR:
- Gatco / Channel Rectangle Mirror 22 VANITY LIGHTING:
- Visual Comfort / Bryant Sconce / Hand Rubbed Brass