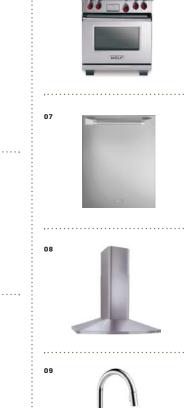

## Our Floorplans

- 01 PENDANTS: Restoration Hardware / Modern Boule Decrystal Single Pendant
- 02 CABINETRY:
- Echelon / Rossiter Slab Door / Maple Storm
- 03 BACKSPLASH: Floor and Décor Glass Tile / Pure Wool
- 04 REFRIGERATOR:
- 05 RANGE/OVEN: GE Café Series / Range W/ Baking door
- 06 DISHWASHER: GE Café Series
- 07 HOOD: BROAN Elite
- 08 FAUCET: Delta / Trinsic Single Handle Pull-Down chrome
- 09 MICROWAVE: Cafe Series / Stainless Steel
- 10 KITCHEN DOOR NOB: Sutton Place Square Knob / Champagne