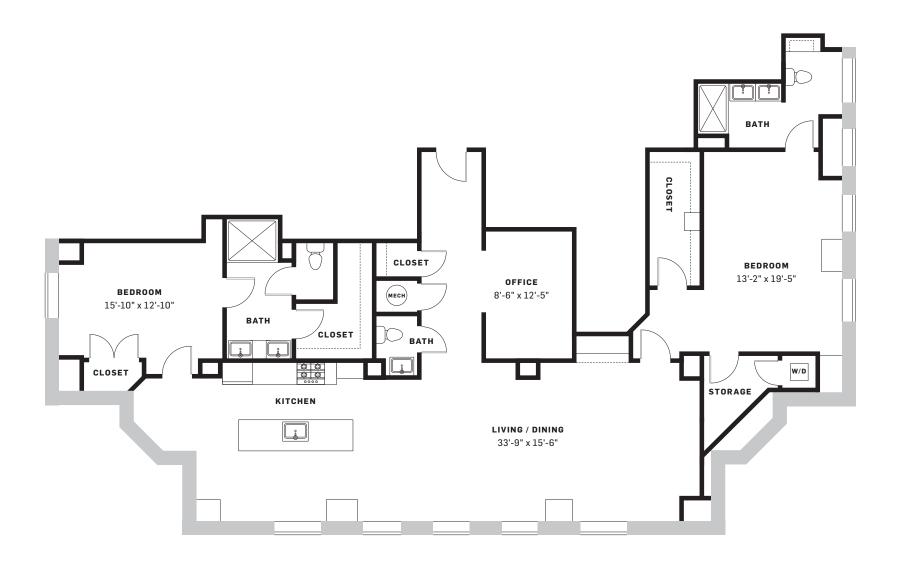

## Our Floorplans

- 01 PENDANTS: Restoration Hardware / Modern Boule Decrystal Single Pendant
- 02 CABINETRY:
- Echelon / Rossiter Slab Door / Maple Storm
- 03 BACKSPLASH: Floor and Décor Glass Tile / Pure Wool
- 04 REFRIGERATOR:
- 05 RANGE/OVEN: GE Café Series / Range W/ Baking door
- 06 DISHWASHER: GE Café Series
- 07 HOOD: BROAN Elite
- 08 FAUCET: Delta / Trinsic Single Handle Pull-Down chrome
- 09 MICROWAVE: Cafe Series / Stainless Steel
- 10 KITCHEN DOOR NOB: Sutton Place Square Knob / Champagne

## Living

- 11 WASHER/DRYER COMBO: LG Front Loading
- 12 SWING AND SLIDING DOORS HARDWARE: Emtek / Helios Lever Satin Brass
- 13 WINE COOLER
- Edgestar / Stainless Steel / Black / 30 Bottle

## **Bathroom**

- 14 CABINETRY: Echelon / Belleview Door / Maple, River Rock Paint
- 15 COUNTERTOP: Mystery White / Pencil edge, Polished
- 16 BATH KNOB: Shaub & Co Fire Polished nickel
- 17 BATHROOM & SHOWER FLOOR TILE:
- 18 SHOWER WALL TILE:
- Floor and Décor / 3x9 8mm Glass Tile / Pure Snow 19 SINK FAUCET:

Carrara White / Herringbone / Marble Mosaic

- Delta / Trinsic Single Handle / Champagne Bronze
- 20 SHOWERHEAD:  ${\sf Delta\,/\,Trinsic\,Tub\,and\,Shower\,Trim\,/\,Champagne}$
- Bronze 21 VANITY MIRROR:
- Gatco / Channel Rectangle Mirror 22 VANITY LIGHTING:
- Visual Comfort / Bryant Sconce / Hand Rubbed Brass

## **Unit 3501**

2 BEDROOM 2.5 BATH 2,038 SQ FT

## Kitchen

## 01 PENDANTS:

 ${\sf EF\ Chapman\ Easterly\ Large\ Pendant\ /\ Polished}$ Nickel

## Living

## **Unit 3601**

2 BEDROOM OFFICE 2.5 BATH

2.932 SQ FT

LEVEL 1 LEVEL 2

## Kitchen

- 01 PENDANTS: EF Chapman Easterly Large Pendant / Polished Nickel
- 02 CABINETRY: Armstrong / Cheswick Door Flat Panel / Maple, Onyx Paint
- 03 BACKSPLASH:
  The Tile Per / Helix Nero Merguine / Merble & Mirror Tile
- The Tile Bar / Helix Nero Marquina / Marble & Mirror Tile
- **04 COUNTERTOP:**Mont Blanc Marble / Pencil Edge / Polished
- **05 REFRIGERATOR:**Sub Zero Built-in French Door / Stainless Steel
- 06 RANGE/OVEN:
- Wolf Duel Fuel Range / Stainless Steel
- 07 DISHWASHER: GE Monogram
- 08 HOOD: BROAN Elite
- 09 FAUCET:
  - Delta / Trinsic Single Handle Pull-Down chrome
- 10 MICROWAVE: Wolf Stainless Steel

## Living

- 11 WASHER/DRYER COMBO: LG Front Loading
- 12 FLOORING: Classico Tile / Marmoker / Marble look ceramic tile, grigio statuario
- 13 SWING AND SLIDING DOORS HARDWARE: Emtek Helios Lever / Square Rose in Flat Black
- 14 WINE COOLER Edgestar / Stainless Steel / Black / 30 Bottle

## Bathroom

Onyx Paint

- 15 CABINETRY: Armstrong / Cheswick Door Flat Panel / Maple,
- 16 COUNTERTOP: Black Wave Marble / Pencil Edge / Polished
- 17 BATHROOM & SHOWER FLOOR TILE:
  Classico Tile / Black marble honed / Hexagonal tile
- 18 SHOWER WALL TILE:
- The Tile Bar / White Cararra / 3x6 Beveled
- 19 VANITY LIGHTING:
  Restoration Hardware / Petite Candlestick Sconce /
  Polished Nickel
- 20 SINK FAUCET:
- Delta Trinsic / Single Handle Lavatory Faucet / Chrome
- 21 SHOWERHEAD: Hudson Reed chrome
- 22 WINDOW COVERINGS: Shade Cloth / Canal in Cornsilk
- 23 VANITY MIRROR: Gatco / Channel Rectangle Mirror

## **Unit 3603**

2 BEDROOM OFFICE **2.5 BATH** 2,136 SQ FT

## **Kitchen**

- 01 PENDANTS:
  - EF Chapman Easterly Large Pendant / Polished Nickel
- 02 CABINETRY:
- Echelon / Belleview Door / Maple, River Rock Paint
- 03 BACKSPLASH:
- The Tile Bar / Monarch Winter Magic
- 04 COUNTERTOP: Mystery White / Pencil Edge / Polished
- 05 REFRIGERATOR:
- Sub Zero Built-in French Door / Stainless Steel
- 06 RANGE/OVEN: Wolf Duel Fuel Range / Stainless Steel
- 07 DISHWASHER: GE Monogram
- 08 HOOD: BROAN Elite
- Delta / Trinsic Single Handle Pull-Down chrome
- 10 MICROWAVE: Wolf

## Living

- 11 WASHER/DRYER COMBO: LG Front Loading
- 12 FLOORING:
- 13 INTERIOR DOOR HARDWARE: Emtek Helios Lever / Polished Chrome
- 14 WINE COOLER Edgestar / Stainless Steel / Black / 30 Bottle

## **Bathroom**

- 14 CABINETRY:
- Echelon / Belleview Door / Maple / Alpine White
- 15 COUNTERTOP: Mystery White / Pencil edge, Polished
- 16 FLOOR TILE: The Tile Bar / White Calacatta / Gold Polished Marble
- 17 SHOWER FLOOR TILE:
- Carrara White / Herringbone / Marble Mosaic 18 SHOWER WALL TILE:
- Floor and Décor / Glass Tile / Pure Shadow
- Restoration Hardware / 20th C. Factory Filament /
- Milk Glass Sconce in Polished Nickel 20 SINK FAUCET:
- Delta Trinsic / Single Handle Lavatory Faucet / Chrome
- 21 SHOWERHEAD: Hudson Reed chrome
- 22 VANITY MIRROR: Gatco / Channel Rectangle Mirror
- 23 BATH DOOR NOB: Top Knobs / Podium Pull / Polished Nickel