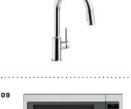

## Our Floorplans

- 01 PENDANTS: Restoration Hardware / Modern Boule Decrystal Single Pendant
- 02 CABINETRY:
- Echelon / Rossiter Slab Door / Maple Storm
- 03 BACKSPLASH: Floor and Décor Glass Tile / Pure Wool
- 04 REFRIGERATOR:
- 05 RANGE/OVEN: GE Café Series / Range W/ Baking door
- 06 DISHWASHER: GE Café Series
- 07 HOOD: BROAN Elite
- 08 FAUCET: Delta / Trinsic Single Handle Pull-Down chrome
- 09 MICROWAVE: Cafe Series / Stainless Steel
- 10 KITCHEN DOOR NOB: Sutton Place Square Knob / Champagne

## 09 FAUCET:

Delta / Trinsic Single Handle Pull-Down chrome