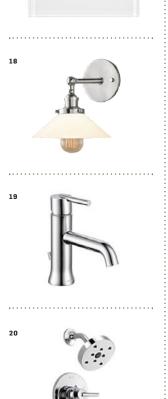

## Our Floorplans

- 01 PENDANTS: Restoration Hardware / Modern Boule Decrystal Single Pendant
- 02 CABINETRY:
- Echelon / Rossiter Slab Door / Maple Storm
- 03 BACKSPLASH: Floor and Décor Glass Tile / Pure Wool
- 04 REFRIGERATOR:
- 05 RANGE/OVEN: GE Café Series / Range W/ Baking door
- 06 DISHWASHER: GE Café Series
- 07 HOOD: BROAN Elite
- 08 FAUCET: Delta / Trinsic Single Handle Pull-Down chrome
- 09 MICROWAVE: Cafe Series / Stainless Steel
- 10 KITCHEN DOOR NOB: Sutton Place Square Knob / Champagne

## Living

- 11 WASHER/DRYER COMBO: LG Front Loading
- 12 SWING AND SLIDING DOORS HARDWARE: Emtek / Helios Lever Satin Brass
- 13 WINE COOLER
- Edgestar / Stainless Steel / Black / 30 Bottle

## **Bathroom**

- 14 CABINETRY: Echelon / Belleview Door / Maple, River Rock Paint
- 15 COUNTERTOP: Mystery White / Pencil edge, Polished
- 16 BATH KNOB: Shaub & Co Fire Polished nickel
- 17 BATHROOM & SHOWER FLOOR TILE:
- 18 SHOWER WALL TILE:
- Floor and Décor / 3x9 8mm Glass Tile / Pure Snow 19 SINK FAUCET:

Carrara White / Herringbone / Marble Mosaic

- Delta / Trinsic Single Handle / Champagne Bronze
- 20 SHOWERHEAD:  ${\sf Delta\,/\,Trinsic\,Tub\,and\,Shower\,Trim\,/\,Champagne}$
- Bronze 21 VANITY MIRROR:
- Gatco / Channel Rectangle Mirror 22 VANITY LIGHTING:
- Visual Comfort / Bryant Sconce / Hand Rubbed Brass