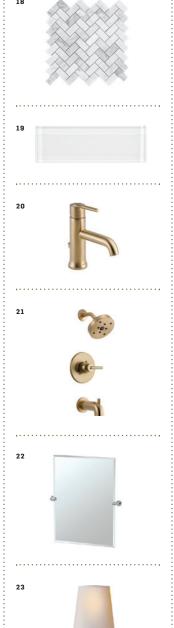

## Our Floorplans

- 01 PENDANTS: Restoration Hardware / Modern Boule Decrystal Single Pendant
- 02 CABINETRY:
- Echelon / Rossiter Slab Door / Maple Storm
- 03 BACKSPLASH: Floor and Décor Glass Tile / Pure Wool
- 04 REFRIGERATOR:
- 05 RANGE/OVEN: GE Café Series / Range W/ Baking door
- 06 DISHWASHER: GE Café Series
- 07 HOOD: BROAN Elite
- 08 FAUCET: Delta / Trinsic Single Handle Pull-Down chrome
- 09 MICROWAVE: Cafe Series / Stainless Steel
- 10 KITCHEN DOOR NOB: Sutton Place Square Knob / Champagne

## **Bathroom**

- 14 CABINETRY: Echelon / Belleview Door / Maple, River Rock Paint
- 15 COUNTERTOP: Mystery White / Pencil edge, Polished
- 16 BATH KNOB: Shaub & Co Fire Polished nickel
- 17 BATHROOM & SHOWER FLOOR TILE:
- 18 SHOWER WALL TILE:
- Floor and Décor / 3x9 8mm Glass Tile / Pure Snow 19 SINK FAUCET:

Carrara White / Herringbone / Marble Mosaic

- Delta / Trinsic Single Handle / Champagne Bronze
- 20 SHOWERHEAD:  ${\sf Delta\,/\,Trinsic\,Tub\,and\,Shower\,Trim\,/\,Champagne}$
- Bronze 21 VANITY MIRROR:
- Gatco / Channel Rectangle Mirror 22 VANITY LIGHTING:
- Visual Comfort / Bryant Sconce / Hand Rubbed Brass