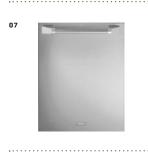

## Our Floorplans

- 01 PENDANTS: Restoration Hardware / Modern Boule Decrystal Single Pendant
- 02 CABINETRY:
- Echelon / Rossiter Slab Door / Maple Storm
- 03 BACKSPLASH: Floor and Décor Glass Tile / Pure Wool
- 04 REFRIGERATOR:
- 05 RANGE/OVEN: GE Café Series / Range W/ Baking door
- 06 DISHWASHER: GE Café Series
- 07 HOOD: BROAN Elite
- 08 FAUCET: Delta / Trinsic Single Handle Pull-Down chrome
- 09 MICROWAVE: Cafe Series / Stainless Steel
- 10 KITCHEN DOOR NOB: Sutton Place Square Knob / Champagne

## 07 DISHWASHER: GE Monogram

08 HOOD: BROAN Elite