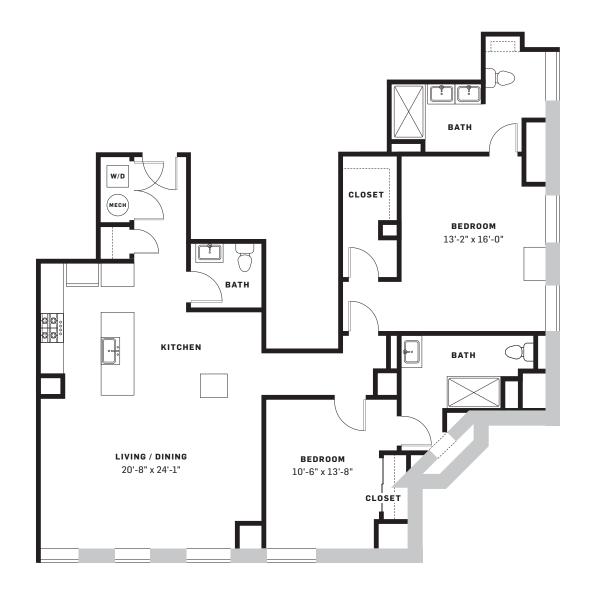

e
- (9) North Market
- (10) Salt & Pine
- (11) Strongwater Food & Spirits
- (12) Wolf's Ridge Brewing

#### PARKS / GREENWAYS

(13) Columbus Commons

#### CONVENIENCES

(14) The Hills Market

#### **ATTRACTIONS**

- (15) Columbus Metropolitan Library
- (16) Columbus Museum of Art
- (17) COS
- (18) Huntington Park
- (19) Greater Columbus Convention Center
- (20) Nationwide Arena

#### CORPORATIONS

- (21) Abbott Nutrition
- (22) AEP
- (23) Columbia Gas
- (24) Huntington Bank
- (25) JPMorgan Chase
- (26) Nationwide Insurance
- (27) NBBJ
- (27) Resource/Ammirati

#### **COLUMBUS AREA**

Arena District, 5 min

German Village, 5 min

Grandview, 9 min

Port Columbus International Airport, 10 min 🛧

Short North, 5 min

The Ohio State University, 6 min

## Area Map







## Our Floorplans









- 01 PENDANTS: Restoration Hardware / Modern Boule Decrystal Single Pendant
- 02 CABINETRY:
- Echelon / Rossiter Slab Door / Maple Storm
- 03 BACKSPLASH: Floor and Décor Glass Tile / Pure Wool
- 04 REFRIGERATOR:
- 05 RANGE/OVEN: GE Café Series / Range W/ Baking door
- 06 DISHWASHER: GE Café Series
- 07 HOOD: BROAN Elite
- 08 FAUCET: Delta / Trinsic Single Handle Pull-Down chrome
- 09 MICROWAVE: Cafe Series / Stainless Steel
- 10 KITCHEN DOOR NOB: Sutton Place Square Knob / Champagne

## Living

- 11 WASHER/DRYER COMBO: LG Front Loading
- 12 SWING AND SLIDING DOORS HARDWARE: Emtek / Helios Lever Satin Brass
- 13 WINE COOLER
- Edgestar / Stainless Steel / Black / 30 Bottle

## **Bathroom**

- 14 CABINETRY: Echelon / Belleview Door / Maple, River Rock Paint
- 15 COUNTERTOP: Mystery White /