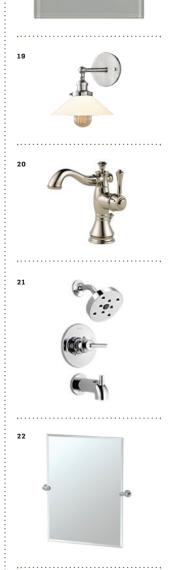

## **Bathroom**

- 14 CABINETRY: Echelon / Belleview Door / Maple, River Rock Paint
- 15 COUNTERTOP: Mystery White / Pencil edge, Polished
- 16 BATH KNOB: Shaub & Co Fire Polished nickel
- 17 BATHROOM & SHOWER FLOOR TILE:
- 18 SHOWER WALL TILE:
- Floor and Décor / 3x9 8mm Glass Tile / Pure Snow 19 SINK FAUCET:

Carrara White / Herringbone / Marble Mosaic

- Delta / Trinsic Single Handle / Champagne Bronze
- 20 SHOWERHEAD:  ${\sf Delta\,/\,Trinsic\,Tub\,and\,Shower\,Trim\,/\,Champagne}$
- Bronze 21 VANITY MIRROR:
- Gatco / Channel Rectangle Mirror 22 VANITY LIGHTING:
- Visual Comfort / Bryant Sconce / Hand Rubbed Brass