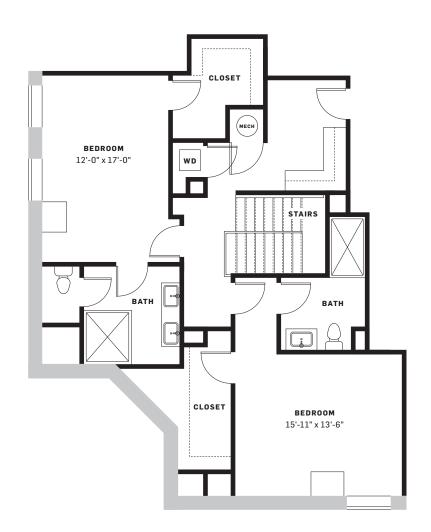

WING AND SLIDING DOORS HARDWARE: Emtek Helios Lever / Square Rose in Flat Black
- 14 WINE COOLER Edgestar / Stainless Steel / Black / 30 Bottle

## Bathroom

Onyx Paint

- 15 CABINETRY: Armstrong / Cheswick Door Flat Panel / Maple,
- 16 COUNTERTOP: Black Wave Marble / Pencil Edge / Polished
- 17 BATHROOM & SHOWER FLOOR TILE:
  Classico Tile / Black marble honed / Hexagonal tile
- 18 SHOWER WALL TILE:
- The Tile Bar / White Cararra / 3x6 Beveled
- 19 VANITY LIGHTING:
  Restoration Hardware / Petite Candlestick Sconce /
  Polished Nickel
- 20 SINK FAUCET:
- Delta Trinsic / Single Handle Lavatory Faucet / Chrome
- 21 SHOWERHEAD: Hudson Reed chrome
- 22 WINDOW COVERINGS: Shade Cloth / Canal in Cornsilk
- 23 VANITY MIRROR: Gatco / Channel Rectangle Mirror









































LEVEL 1 LEVEL 2

## Kitchen

- 01 PENDANTS: Restoration Hardware / Modern Boule Decrystal Single Pendant
- **02 CABINETRY:**Echelon / Rossiter Slab door / Maple Storm
- 03 BACKSPLASH:
- Floor and Décor Glass Tile / Pure Wool
- **04 COUNTERTOP:**Mystery White / Pencil Edge / Polished
- **05 REFRIGERATOR:**Sub Zero / Built-in French Door / Stainless Steel
- 06 RANGE/OVEN:
- Wolf / Duel Fuel Range / Stainless Steel
- 07 DISHWASHER: GE Monogram
- 08 HOOD: BROAN Elite
- **09 FAUCET:**Delta / Trinsic Single Handle Pull-Down chrome
- 10 MICROWAVE: Wolf / Stainless Steel
- 11 KITCHEN DOOR NOB: Sutton Place Square Knob / Champagne

## Living

- 12 WASHER/DRYER COMBO: LG Front Loading
- 13 SWING AND SLIDING DOORS HARDWARE: Emtek / Helios Lever Satin Brass
- 14 WINE COOLER Edgestar / Stainless Stee