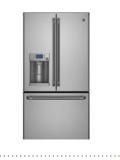

## 05 REFRIGERATOR:

GE Monogram / French Door Stainless Steel

## Kitchen

- 01 PENDANTS: EF Chapman Easterly Large Pendant / Polished Nickel
- 02 CABINETRY: Armstrong / Cheswick Door Flat Panel / Maple, Onyx Paint
- 03 BACKSPLASH:
  The Tile Per / Helix Nero Merguine / Merble & Mirror Tile
- The Tile Bar / Helix Nero Marquina / Marble & Mirror Tile
- **04 COUNTERTOP:**Mont Blanc Marble / Pencil Edge / Polished
- **05 REFRIGERATOR:**Sub Zero Built-in French Door / Stainless Steel
- 06 RANGE/OVEN:
- Wolf Duel Fuel Range / Stainless Steel
- 07 DISHWASHER: GE Monogram
- 08 HOOD: BROAN Elite
- 09 FAUCET:
  - Delta / Trinsic Single Handle Pull-Down chrome
- 10 MICROWAVE: Wolf Stainless Steel