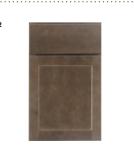

## Our Floorplans

- 01 PENDANTS: Restoration Hardware / Modern Boule Decrystal Single Pendant
- 02 CABINETRY:
- Echelon / Rossiter Slab Door / Maple Storm
- 03 BACKSPLASH: Floor and Décor Glass Tile / Pure Wool
- 04 REFRIGERATOR:
- 05 RANGE/OVEN: GE Café Series / Range W/ Baking door
- 06 DISHWASHER: GE Café Series
- 07 HOOD: BROAN Elite
- 08 FAUCET: Delta / Trinsic Single Handle Pull-Down chrome
- 09 MICROWAVE: Cafe Series / Stainless Steel
- 10 KITCHEN DOOR NOB: Sutton Place Square Knob / Champagne

## Historic, Iconic, Sublime...

The LeVeque Tower led the way as one of the tallest buildings in the world at the time of its completion in 1927. Clad with ornate art deco architectural details and a distinct terra-cotta tiled facade, the tower has since become the quintessential image of the Columbus skyline.

## 02 CABINETRY:

Armstrong / Cheswick Door Flat Panel / Maple, Onyx Paint