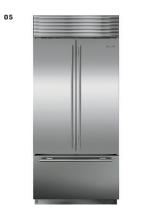

## 05 REFRIGERATOR:

GE Monogram / French Door Stainless Steel

## Kitchen

- 01 PENDANTS: EF Chapman Easterly Large Pendant / Polished Nickel
- 02 CABINETRY: Armstrong / Cheswick Door Flat Panel / Maple, Onyx Paint
- 03 BACKSPLASH:
  The Tile Per / Helix Nero Merguine / Merble & Mirror Tile
- The Tile Bar / Helix Nero Marquina / Marble & Mirror Tile
- **04 COUNTERTOP:**Mont Blanc Marble / Pencil Edge / Polished
- **05 REFRIGERATOR:**Sub Zero Built-in French Door / Stainless Steel
- 06 RANGE/OVEN:
- Wolf Duel Fuel Range / Stainless Steel
- 07 DISHWASHER: GE Monogram
- 08 HOOD: BROAN Elite
- 09 FAUCET:
  - Delta / Trinsic Single Handle Pull-Down chrome
- 10 MICROWAVE: Wolf Stainless Steel