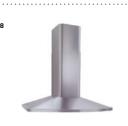

## Our Floorplans

- 01 PENDANTS: Restoration Hardware / Modern Boule Decrystal Single Pendant
- 02 CABINETRY:
- Echelon / Rossiter Slab Door / Maple Storm
- 03 BACKSPLASH: Floor and Décor Glass Tile / Pure Wool
- 04 REFRIGERATOR:
- 05 RANGE/OVEN: GE Café Series / Range W/ Baking door
- 06 DISHWASHER: GE Café Series
- 07 HOOD: BROAN Elite
- 08 FAUCET: Delta / Trinsic Single Handle Pull-Down chrome
- 09 MICROWAVE: Cafe Series / Stainless Steel
- 10 KITCHEN DOOR NOB: Sutton Place Square Knob / Champagne