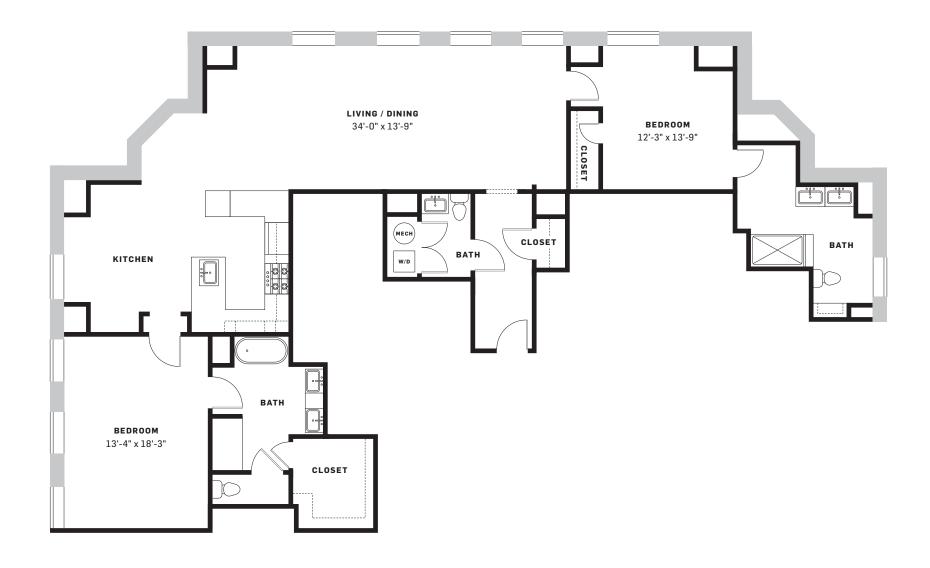

RYER COMBO: LG Front Loading

12 SWING AND SLIDING DOORS HARDWARE: Emtek Helios Lever / Square Rose in Flat Black

Edgestar / Stainless Steel / Black/ 30 Bottle

## 13 WINE COOLER

**Bathroom** 

14 CABINETRY:  $Armstrong\,/\,Cheswick\,Door\,Flat\,Panel\,/\,Maple,\,Onyx$ Paint

## 15 COUNTERTOP:

Black Wave Marble / Pencil Edge / Polished 16 BATHROOM & SHOWER FLOOR TILE:

## Classico Tile / Black marble honed / Hexagonal tile

17 SHOWER WALL TILE: The Tile Bar / White Cararra 3x6 Beveled

## 18 VANITY LIGHTING:

Restoration Hardware / Petite Candlestick Sconce / Polished Nickel

## 19 SINK FAUCET:

Delta – Trinsic / Single Handle Lavatory Faucet / Chrome

## 20 SHOWERHEAD:

Delta – Trinsic chrome

#### 20 VANITY MIRROR: Gatco / Channel Rectangle Mirror







































- 01 PENDANTS:
- EF Chapman Easterly Large Pendant / Polished Nickel
- 02 CABINETRY:
- Echelon / Belleview Door / Maple, River Rock Paint
- 03 BACKSPLASH: The Tile Bar / Monarch Winter Magic
- 04 REFRIGERATOR: GE Monogram / French Door / Stainless Steel
- 05 RANGE/OVEN:
  - GE Monogram / All Gas with 4 Burners
- 06 DISHWASHER: GE Monogram
- 07 HOOD: BROAN Elite
- Delta / Trinsic Single Handle Pull-Down chrome
- 09 MICROWAVE: GE Monogram

## Living

- 10 WASHER/DRYER COMBO: LG Front Loading
- 11 FLOORING: Coswick Chevron / Oak / Milk Chocolate
- INTERIOR DOOR HARDWARE:
- ${\sf Emtek\ Helios\ Lever\ /\ Polished\ Chrome}$
- 13 WINE COOLER
- Edgestar / Stainless Steel / Black/ 30 Bottle

## **Bathroom**

- 14 CABINETRY:
  - Echelon / Belleview Door / Maple / Alpine White
- 15 COUNTERTOP:  $\