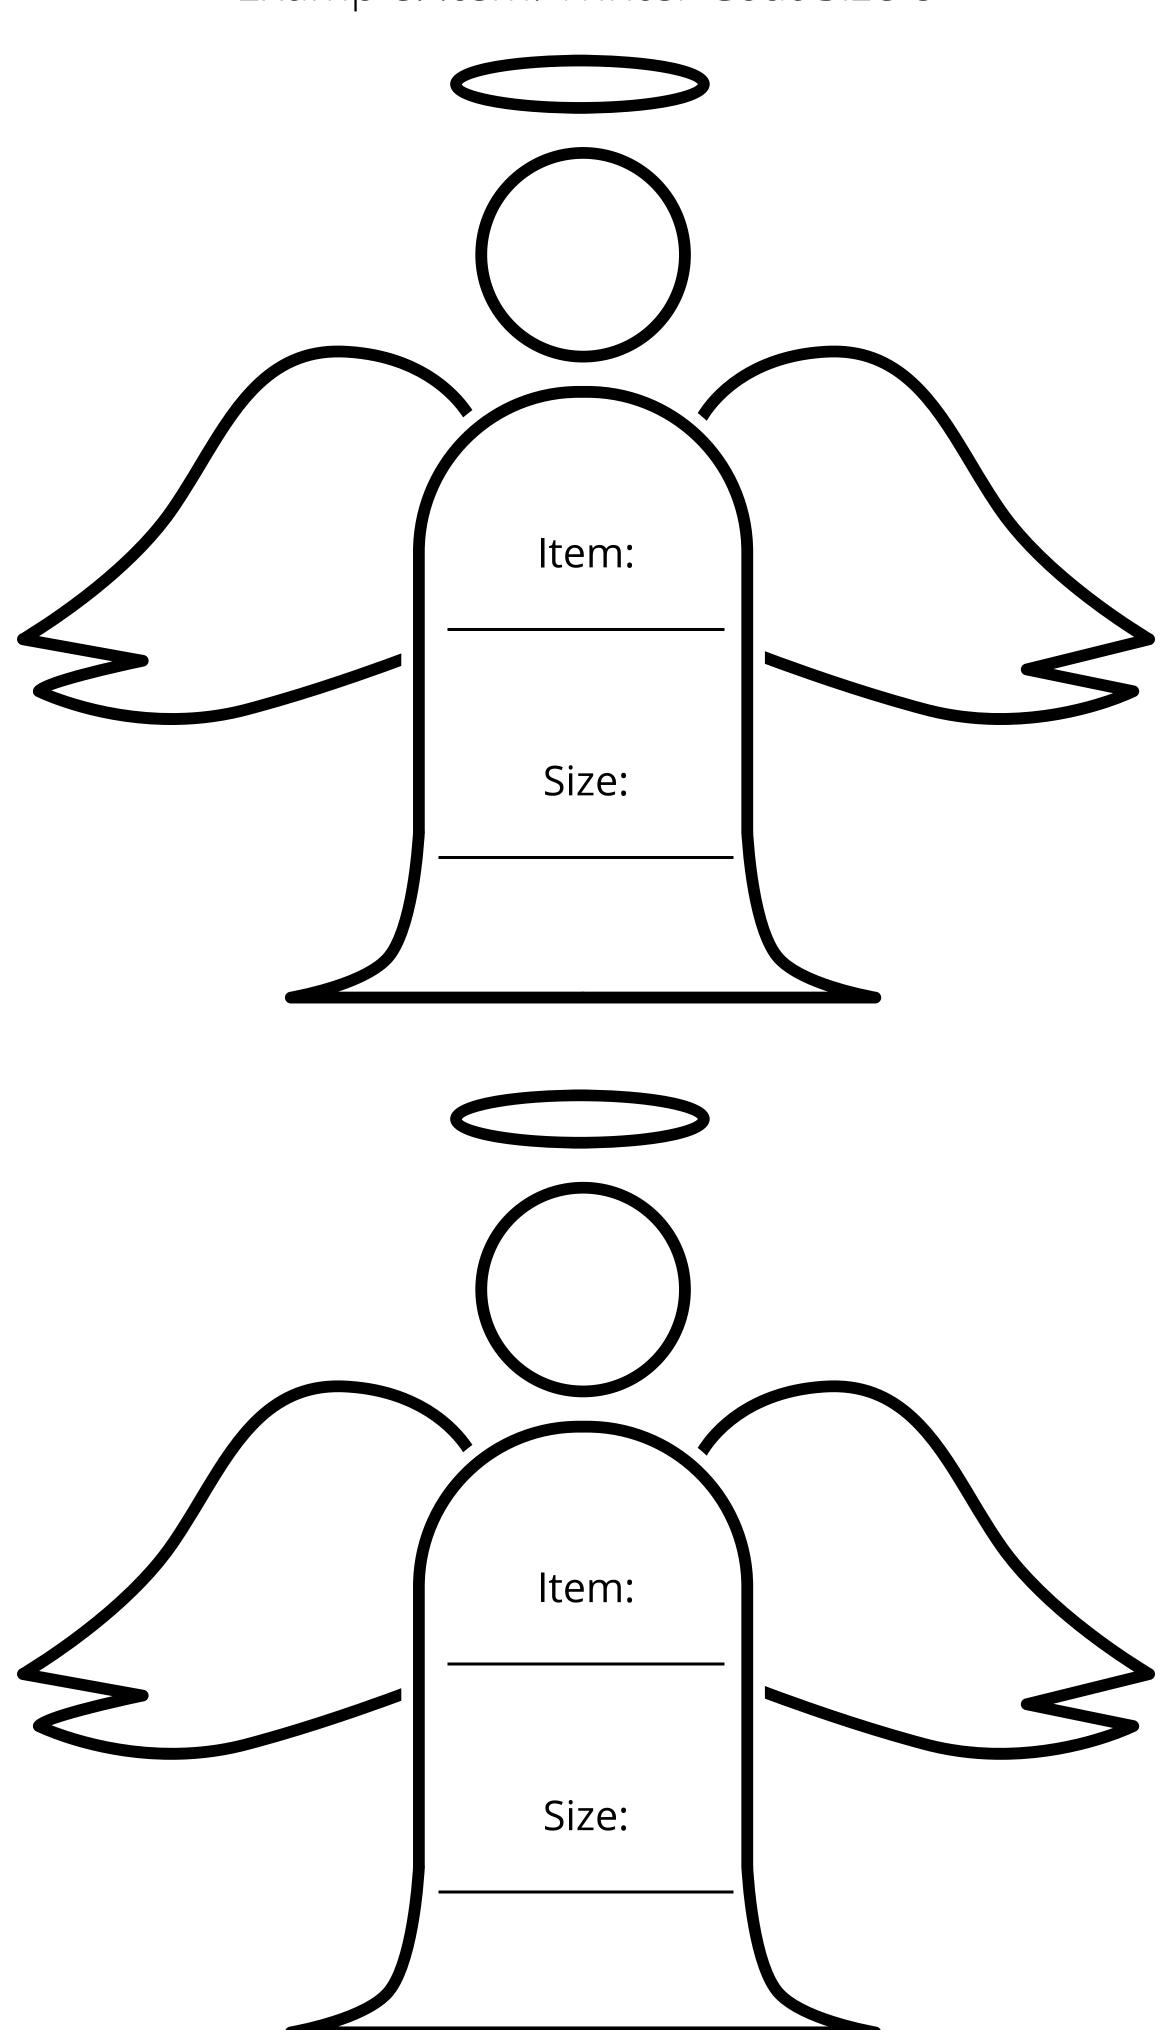

"Grandmother has recently been given custody of her three grandsons. They are in need of clothes for the new school year."

If your organization would like to host a holiday angel tree simply copy and print out these angels. You can fill in items you would like to collect for Boxes of Basics.

Example: Item: Winter Coat Size 8