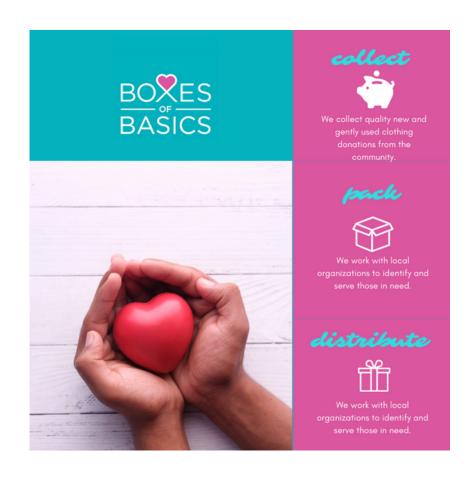

#### **How Does Boxes of Basics Work?**

#### **Step 1 Collect**

Boxes of Basics collects quality new and gently used clothing donations from community clothing drives.

#### Step 2 Pack

Our amazing volunteers help sort and pack the Boxes of Basics for children in need.

#### **Step 3 Distribute**

We work with local schools, charity, government and religious organizations to identify and serve those in need.