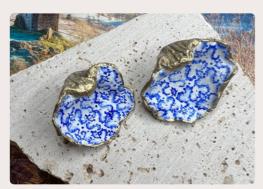

### <u>BLUE SEASHELL STUD</u> <u>EARRINGS WITH GOLD-TONED</u> DESIGN

METAL TYPE: PLASTIC STYLE: STUD

SIZE: 20 mm \* 25 mm