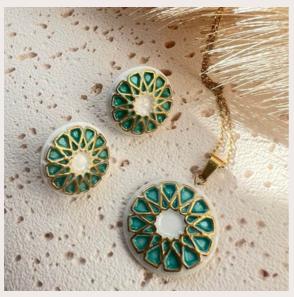

### FASHION ABSTRACT RUSTIC GOLD STUD EARRINGS

METAL TYPE:CERAMIC, STEEL BASE MATERIAL, WITH GOLD LUSTER

STYLE: STUD

SIZE: 35 mm

### <u>STYLISH RUSTIC ABSTRACT</u> <u>SHAPED STUD EARRINGS</u>

METAL TYPE:CERAMIC, STEEL BASE MATERIAL, WITH GOLD LUSTER

**STYLE:** STUD

SIZE: 80 mm 30 mm

### STYLISH RUSTIC CROWN STUD EARRINGS

METAL TYPE:CERAMIC, STEEL BASE MATERIAL, WITH GOLD LUSTER

STYLE: DROP SIZE: 50 mm \* 25 mm