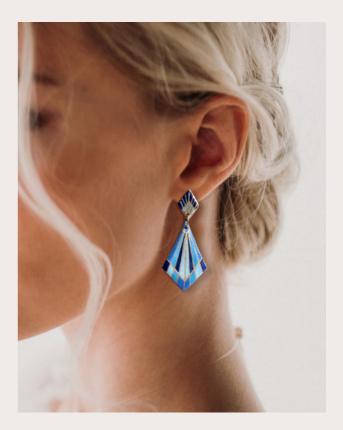

### **AZURE BLISS DANGLE EARRINGS**

METAL TYPE: PLASTIC

**STYLE:** DROP

SIZE: 70 mm