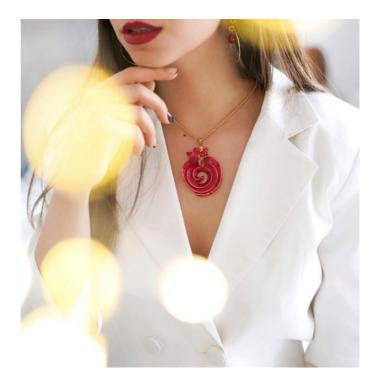

### RED CHRISTMAS POMEGRANATE NECKLACE

METAL TYPE: CERAMIC, STEEL BASE MATERIAL., WITH GOLD LUSTER

**STYLE:** PENDANT

SIZE: 60 mm \* 45 mm, Chain: 30 cm