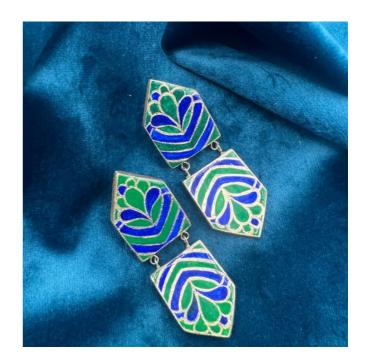

### <u>STYLISH RUSTIC ABSTRACT</u> <u>SHAPED STUD EARRINGS</u>

METAL TYPE:CERAMIC, STEEL BASE MATERIAL, WITH GOLD LUSTER

**STYLE:** STUD

SIZE: 80 mm 30 mm