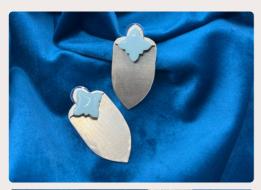

mm \* 20 mm, Chain: 30 cm

## FEATURES

Our meticulously handcrafted ceramic jewellery collection, including earrings and pendants, is made from high-fired porcelain.

Each piece features a vibrant hue and distinctive glaze, achieved through multiple kiln firings, resulting in a lightweight yet durable work of art that symbolizes tradition, craftsmanship, and a deep appreciation for the natural and refined.

### ARTISTIC PEACOCK DROP EARRINGS

METAL TYPE: PLASTIC STYLE: DROP SIZE:60 mm \* 20 mm



#### <u>VINTAGE DROP EARRINGS WITH</u> <u>ANTIQUE STYLE</u>

METAL TYPE: PLASTIC

STYLE: DROP

SIZE: 60 mm \* 25 mm

### RED CHRISTMAS POMEGRANATE NECKLACE

METAL TYPE: CERAMIC, STEEL BASE MATERIAL., WITH GOLD LUSTER

**STYLE:** PENDANT

SIZE: 60 mm \* 45 mm, Chain: 30 cm





# METICULOUS











### FASHION ABSTRACT RUSTIC GOLD STUD EARRINGS

METAL TYPE:CERAMIC, STEEL BASE MATERIAL, WITH GOLD LUSTER

STYLE: STUD

SIZE: 35 mm

### <u>STYLISH RUSTIC ABSTRACT</u> <u>SHAPED STUD EARRINGS</u>

METAL TYPE:CERAMIC, STEEL BASE MATERIAL, WITH GOLD LUSTER

**STYLE:** STUD

SIZE: 80 mm 30 mm

### STYLISH RUSTIC CROWN STUD EARRINGS

METAL TYPE:CERAMIC, STEEL BASE MATERIAL, WITH GOLD LUSTER

STYLE: DROP SIZE: 50 mm \* 25 mm

### **AZURE BLISS DANGLE EARRINGS**

METAL TYPE: PLASTIC

**STYLE:** DROP

SIZE: 70 mm

### <u>BLUE SEASHELL STUD</u> <u>EARRINGS WITH GOLD-TONED</u> DESIGN

METAL TYPE: PLASTIC STYLE: STUD

SIZE: 20 mm \* 25 mm