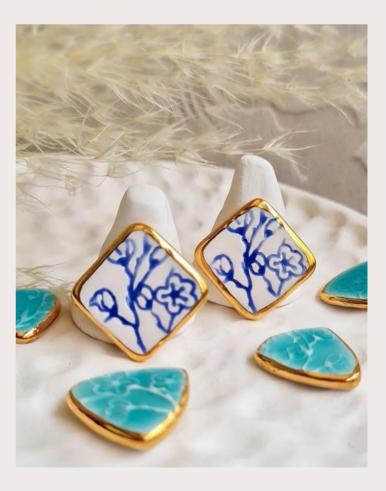

### **AZURE BLISS DANGLE EARRINGS**

METAL TYPE: PLASTIC

**STYLE:** DROP

SIZE: 70 mm

### <u>BLUE SEASHELL STUD</u> <u>EARRINGS WITH GOLD-TONED</u> DESIGN

METAL TYPE: PLASTIC STYLE: STUD

SIZE: 20 mm \* 25 mm