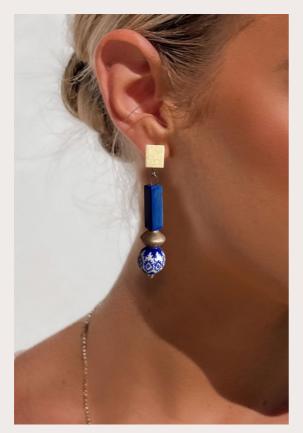

#### BLUE & GOLD NECKLACE WITH GLOBE PENDANT

METAL TYPE: CERAMIC NECKLACE, STEEL BASE MATERIAL.

STYLE: PENDANT

SIZE: 20 mm \* 20 mm, Chain: 30 cm