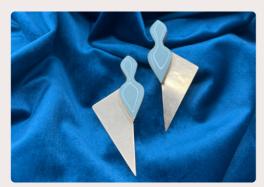

20 mm \* 20 mm, Chain: 30 cm

## FEATURES

Our meticulously handcrafted ceramic jewellery collection, including earrings and pendants, is made from high-fired porcelain.

Each piece features a vibrant hue and distinctive glaze, achieved through multiple kiln firings, resulting in a lightweight yet durable work of art that symbolizes tradition, craftsmanship, and a deep appreciation for the natural and refined.

### ARTISTIC PEACOCK DROP EARRINGS

METAL TYPE: PLASTIC STYLE: DROP SIZE:60 mm \* 20 mm



#### <u>VINTAGE DROP EARRINGS WITH</u> <u>ANTIQUE STYLE</u>

METAL TYPE: PLASTIC

STYLE: DROP

SIZE: 60 mm \* 25 mm

### RED CHRISTMAS POMEGRANATE NECKLACE

METAL TYPE: CERAMIC, STEEL BASE MATERIAL., WITH GOLD LUSTER

**STYLE:** PENDANT

SIZE: 60 mm \* 45 mm, Chain: 30 cm





# METICULOUS











### FASHION ABSTRACT RUSTIC GOLD STUD EARRINGS

METAL TYPE:CERAMIC, STEEL BASE MATERIAL, WITH GOLD LUSTER

STYLE: STUD

SIZE: 35 mm

### <u>STYLISH RUSTIC ABSTRACT</u> <u>SHAPED STUD EARRINGS</u>

METAL TYPE:CERAMIC, STEEL BASE MATERIAL, WITH GOLD LUSTER

**STYLE:** STUD

SIZE: 80 mm 30 mm

### STYLISH RUSTIC CROWN STUD EARRINGS

METAL TYPE:CERAMIC, STEEL BASE MATERIAL, WITH GOLD LUSTER

STYLE: DROP SIZE: 50 mm \* 25 mm

### **AZURE BLISS DANGLE EARRINGS**

METAL TYPE: PLASTIC

**STYLE:** DROP

SIZE: 70 mm

### <u>BLUE SEASHELL STUD</u> <u>EARRINGS WITH GOLD-TONED</u> DESIGN

METAL TYPE: PLASTIC STYLE: STUD

SIZE: 20 mm \* 25 mm