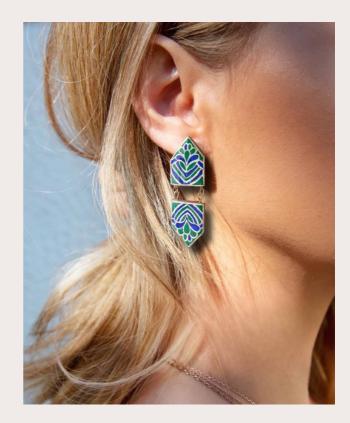

### <u>STYLISH RUSTIC ABSTRACT</u> <u>SHAPED STUD EARRINGS</u>

METAL TYPE:CERAMIC, STEEL BASE MATERIAL, WITH GOLD LUSTER

**STYLE:** STUD

SIZE: 80 mm 30 mm