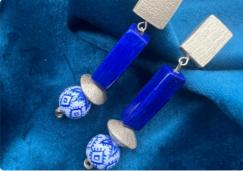

#### BLUE & GOLD NECKLACE WITH GLOBE PENDANT

METAL TYPE: CERAMIC NECKLACE, STEEL BASE MATERIAL.

STYLE: PENDANT

SIZE: 20 mm \* 20 mm, Chain: 30 cm