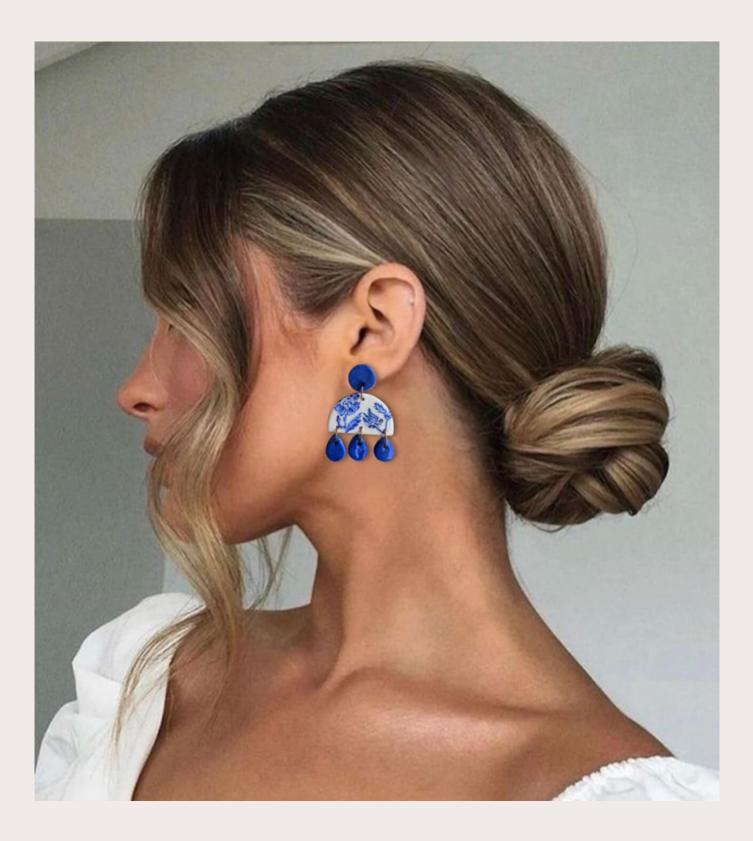

### **AZURE BLISS DANGLE EARRINGS**

METAL TYPE: PLASTIC

**STYLE:** DROP

SIZE: 70 mm