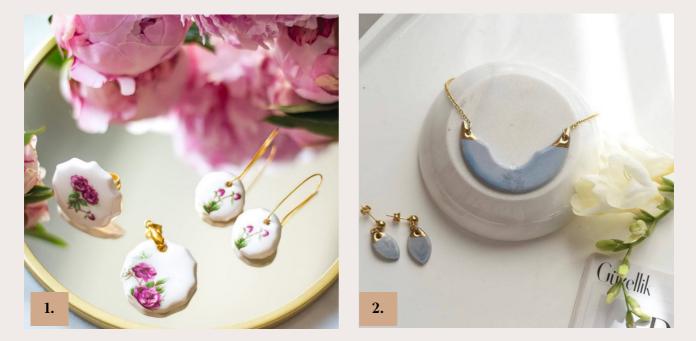

1.

### PINK ROSE EARRINGS

METAL TYPE: CERAMIC, STEEL BASE MATERIAL.

STYLE: DROP

SIZE: 20 mm \* 20 mm, Chain: 30 cm

2.

### CRESCENT MOON PENDANT

AVAILABLE METAL TYPE: CERAMIC, STEEL BASE MATERIAL, WITH GOLD LUSTER STYLE: PENDANT

SIZE: 50 mm, Chain: 25 cm

3.