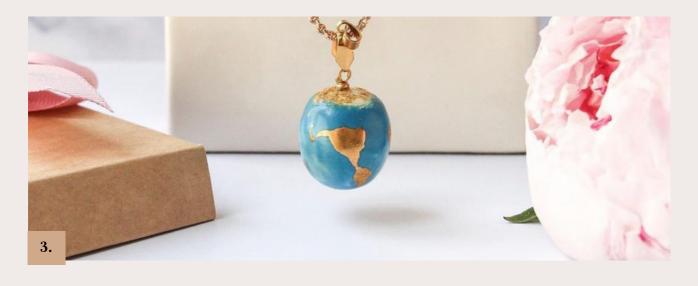

#### BLUE & GOLD NECKLACE WITH GLOBE PENDANT

METAL TYPE: CERAMIC NECKLACE, STEEL BASE MATERIAL.

STYLE: PENDANT

SIZE: 20 mm \* 20 mm, Chain: 30 cm