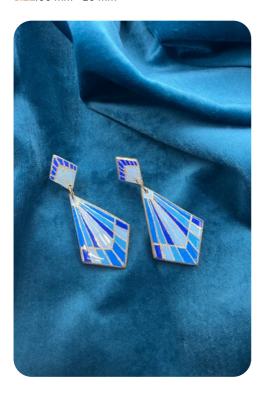

### **AZURE BLISS DANGLE EARRINGS**

METAL TYPE: PLASTIC

**STYLE:** DROP

SIZE: 70 mm