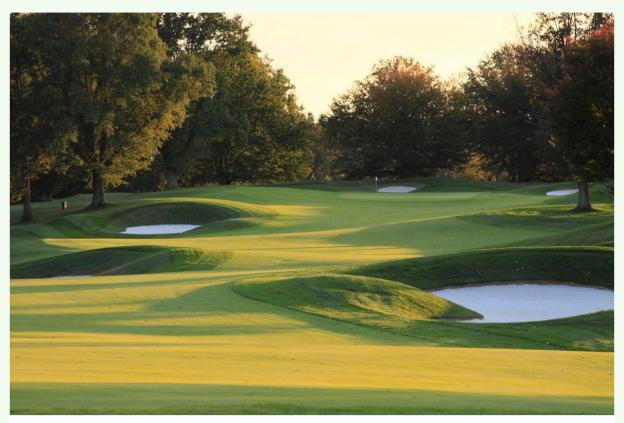

# Welcome Beechwood Golf Club as a Golf Erie Founding Partner!

Beechwood Golf Club is a local favorite by many. Featuring an 18-hole course that is a par 72 and measures 6,173 from the white tees, Beechwood does more than just golf. If

you haven't tried the food at Beechwood, you are truly missing out. With different specials every night, you really cannot go wrong. When the weather turns, take your game inside with their Golfworx Training and Event Center. Golfworx features two state of the art TruGolf Simulators for your foursome or party to book. When thinking of your next round of golf, consider Beechwood Golf Club!