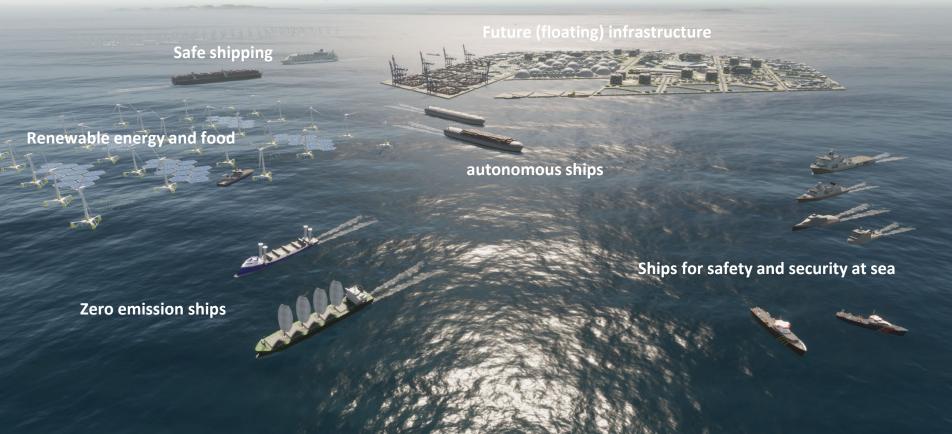

## Beyond the horizon

MARIN STRATEGY PLAN 2022-2025

Clean, safe and smart shipping, sustainable use of the seas