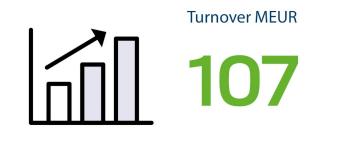

### Key figures 2021 Rauanheimo

Handled tonnes MM

Ports operated

Investments MEUR

Vessel calls

1201