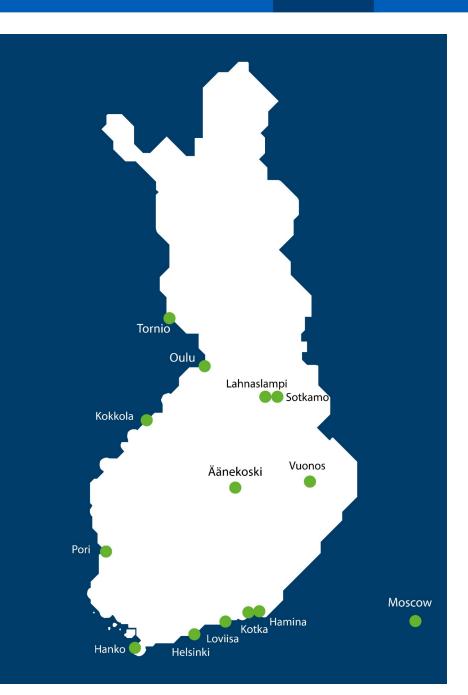

# Rauanheimo service locations 2022

- 9 major ports + 4 inland industrial sites operated
- Ship agency services in several ports
- Representative office in Moscow