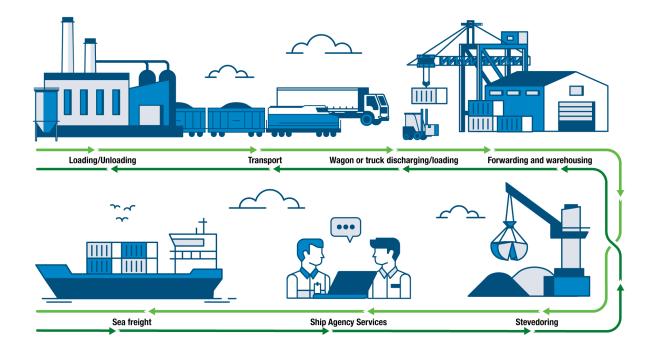

# **Rauanheimo Services**

| Stevedoring   | Terminal    |
|---------------|-------------|
| Forwarding    | services    |
| Ship´s Agency | Warehousing |

Door-to-door services

- Railroad services
- Shipping service
- Road haulages
- Container traffic

Added-value services

- Customs clearance
- Transit services
- Stuffing of containers
- Mill services