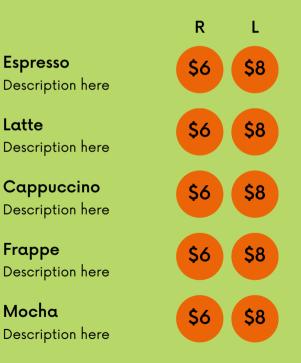

|                                       | R   | L   |
|---------------------------------------|-----|-----|
| English Breakfast<br>Description here | \$6 | \$8 |
| <b>Earl Grey</b><br>Description here  | \$6 | \$8 |
| <b>Chamomile</b><br>Description here  | \$6 | \$8 |
| Peppermint<br>Description here        | \$6 | \$8 |
| <b>Jasmine</b><br>Description here    | \$6 | \$8 |