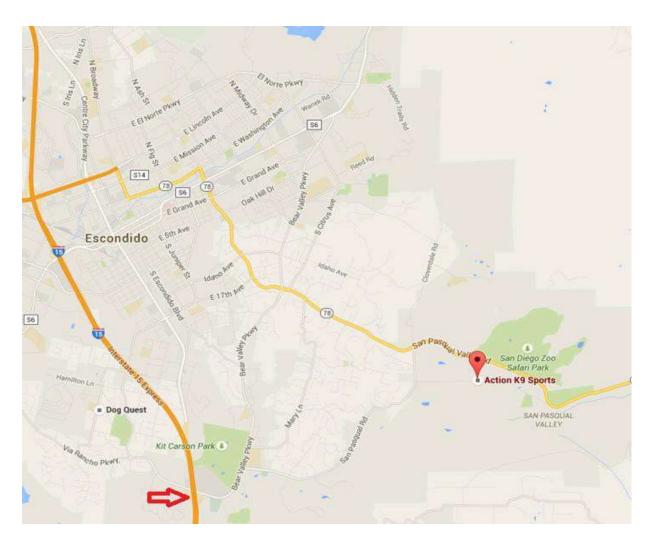

## DIRECTIONS TO ACTION K9 SPORTS FROM I-15

## Take exit 27/Via Rancho Parkway

| · · ·                          | - /          |
|--------------------------------|--------------|
| Go East onto W Via Rancho Pkwy | Go for 0.6 m |
| Continue on Bear Valley Pkwy S | Go for 0.3 m |
| Turn right onto San Pasqual Rd | Go for 2.9 m |
| Turn right onto Old Milky Way  | Go for 1.6 m |

Arrive at 15671 Old Milky Way, turn Left into the dirt road for Action K9 Sports

Park along the dirt road, **DO NOT** enter into the gates.