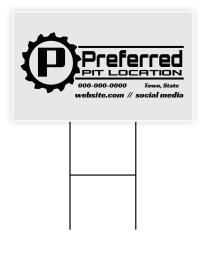

Preferred Pit Location

## Additional cost.....\$\_

Drivers have the opportunity to purchase prime pit spots at the beginning of the season. Preferred pit locations are highly trafficked and seen by everyone who enters/leaves the pits.

Custom Yard Sign or Hanging Hauler Banner set out at every race at the track where pit location is paid for. "Come see us at the \*insert your business name\* pit!"

Car Hauler

Co-Sponsored Hat

Additional cost.....\$ Hat color and style to be decided // Design and logo location to be discussed One hat per season.