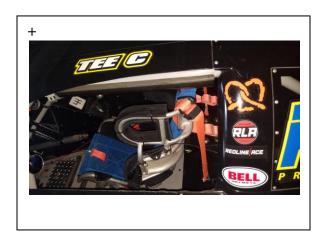

# Newsletter

Noah with is new Pathfinder Chassis Pro Latemodel ready to be sent out for Sponsor logos! He will be racing this at the Dells Raceway Park for the 2020 racing season going for the Rookie of the year title.

# The Season is finally kicking off!

We have been very busy over the last few months getting ready for the upcoming race season. We have made a number of improvements to our new car, making many adjustments and changes to make the car safe and competitive.