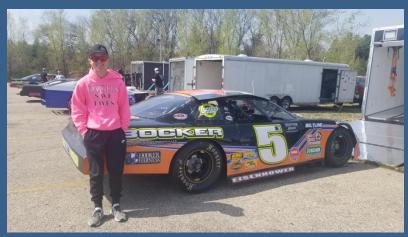

# Newsletter

Noah with is new Pathfinder Chassis Pro Latemodel ready to be sent out for Sponsor logos! He will be racing this at the Dells Raceway Park for the 2020 racing season going for the Rookie of the year title.

# The Season is finally kicking off!

We have been very busy over the last few months getting ready for the upcoming race season. We have made a number of improvements to our new car, making many adjustments and changes to make the car safe and competitive.