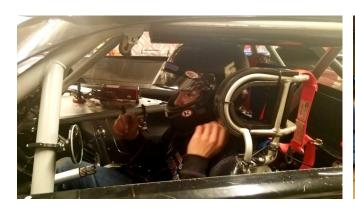

# Newsletter

Noah with is new Pathfinder Chassis Pro Latemodel ready to be sent out for Sponsor logos! He will be racing this at the Dells Raceway Park for the 2020 racing season going for the Rookie of the year title.