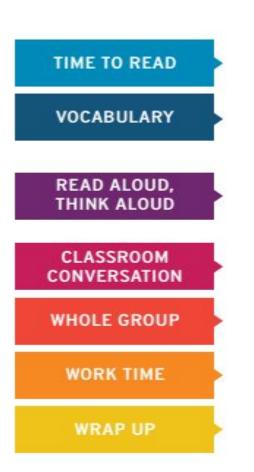

### Lesson Design

Block 1, students explore the Time to Read, Vocabulary, Whole Group, and Work Time lesson segments.

The following day:

Block 2, students use the Vocabulary, Read Aloud, Think Aloud, Classroom Conversation, and Work Time lesson segments. Daily 45-minute teaching blocks Instructional model is broken into **two teaching blocks** 