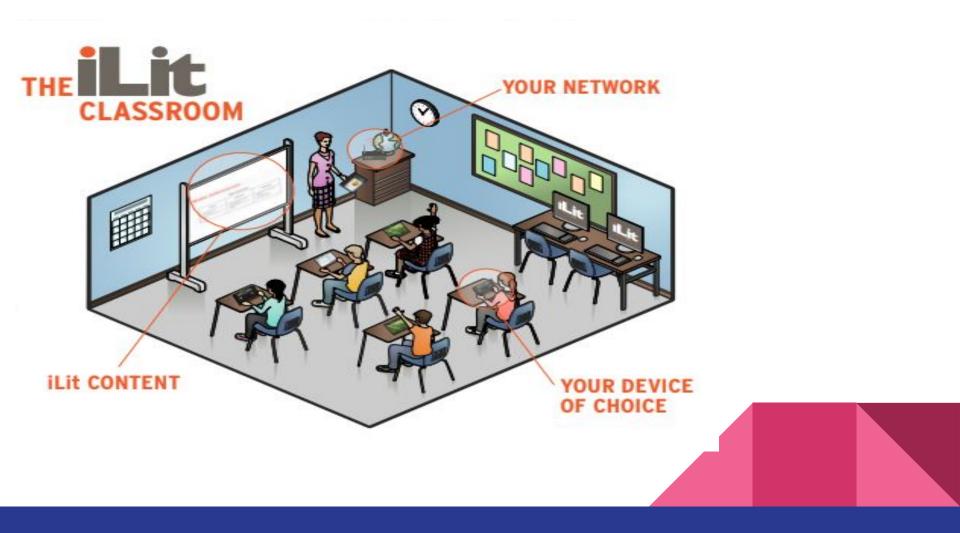

### What is it?

iLit ELL is a fully digital ELD curriculum that is accessible on multiple platforms.

Users can access the program on their tablets or through a web browser on their personal computers.

iLit ELL uses cloud-based sharing to enable back-and-forth functionality between teachers and students.